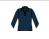

## 02083 SOL'S

SOL'S Ladies Perfect Long Sleeve Piqué Polo Shirt

Sizes: S - 3XL

Material: 100% combed cotton.\*

Weight: 180 gsm

## **Features**

- This item runs small in comparison to some other brands. Please check sizing before decoration.
- Fitted style.
- Ribbed collar.
- · Taped neck.

- Three self colour button placket.
- Twin needle sleeves and hem.
- · Tear out label.