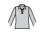

## 02083 SOL'S

SOL'S Ladies Perfect Long Sleeve Piqué Polo Shirt

Sizes: S - 3XL

Material: 100% combed cotton.\*

Weight: 180 gsm

## **Features**

- This item runs small in comparison to some other brands. Please check sizing before decoration.
- Fitted style.
- Ribbed collar.
- · Taped neck.

- Three self colour button placket.
- Twin needle sleeves and hem.
- · Tear out label.