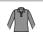

## 02083 SOL'S

SOL'S Ladies Perfect Long Sleeve Piqué Polo Shirt

Sizes: S - 3XL

Material: 100% combed cotton.\*

Weight: 180 gsm

## **Features**

- This item runs small in comparison to some other brands. Please check sizing before decoration.
- Fitted style.
- Ribbed collar.
- · Taped neck.

- Three self colour button placket.
- Twin needle sleeves and hem.
- · Tear out label.