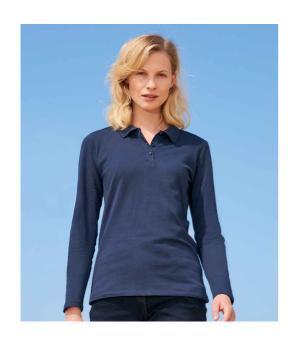

## 02083 SOL'S

SOL'S Ladies Perfect Long Sleeve Piqué Polo Shirt

Sizes: S - 3XL

Material: 100% combed cotton.\*

Weight: 180 gsm

## **Features**

- This item runs small in comparison to some other brands. Please check sizing before decoration.
- Fitted style.
- Ribbed collar.
- · Taped neck.

- Three self colour button placket.
- Twin needle sleeves and hem.
- · Tear out label.