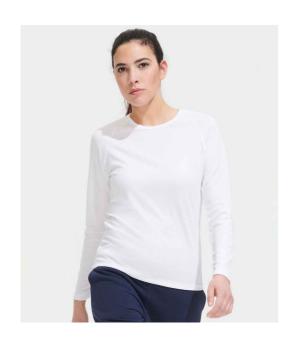

## 02072 SOL'S

SOL'S Ladies Sporty Long Sleeve Performance T-Shirt

Sizes: XS - XXL

Material: 100% polyester.

Weight: 140 gsm

## **Features**

- This item runs small in comparison to some other brands. Please check sizing before decoration.
- Slim fit.
- Textured breathable fabric.
- Self fabric bound collar.
- · Raglan sleeves.

- Twin needle sleeves and hem.
- · Curved drop hem.
- · Tear out label.
- Suitable for sublimation printing.