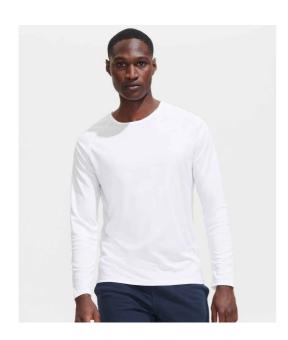

## 02071 SOL'S

SOL'S Sporty Long Sleeve Performance T-Shirt

Sizes: S - 3XL

Material: 100% polyester. Weight: 140 gsm

## **Features**

• Textured breathable fabric.

• Self fabric bound collar.

· Raglan sleeves.

• Drop hem.

• Twin needle sleeves and hem.

• Tear out label.

• Suitable for sublimation printing.