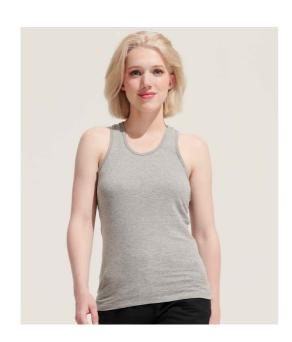

## 01826 SOL'S

SOL'S Ladies Justin Vest

Sizes: XS - XXL

Material: 100% ringspun semi-combed cotton.\*

Weight: 150 gsm

## **Features**

- This item runs small in comparison to some other brands. Please check sizing before decoration.
- · Ladies fit.
- Ribbed bound neckline and armholes.
- · Racer back style.
- Tubular body.
- Twin needle hem.