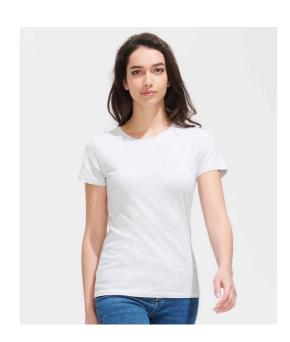

## 01825 SOL'S

SOL'S Ladies Regent T-Shirt

Sizes: S - 3XL

Material: 100% ringspun semi-combed cotton.\*

Weight: 150 gsm

## **Features**

- This item runs small in comparison to some other brands. Please check sizing before decoration.
- Side seams.
- Twin needle sleeves and hem.

- Ribbed collar.
- Taped neck.

|                 | I           |            |          |           |           |                |               |            |             |                |           |
|-----------------|-------------|------------|----------|-----------|-----------|----------------|---------------|------------|-------------|----------------|-----------|
| Deep Black      | k White     | Atoll Blue | Sky Blue | Aqua      | Denim     | French<br>Navy | Navy          | Royal Blue | Dark Purple | Apple<br>Green | Duck Blue |
|                 |             |            |          |           |           |                |               |            |             |                |           |
| Bottle<br>Green | Kelly Green | Army       | Ash      | Grey Marl | Pure Grey | Dark Grey      | Mouse<br>Grey | Red        | Burgundy    | Orchid Pink    | Coral     |
|                 |             |            |          |           |           |                |               |            |             |                |           |
| Fuchsia         | Apricot     | Orange     | Lemon    | Gold      |           |                |               |            |             |                |           |