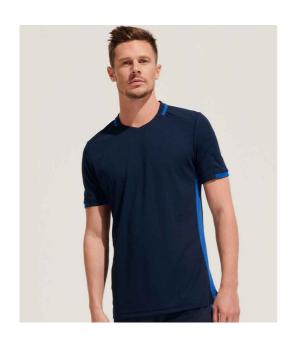

## 01717 SOL'S

SOL'S Classico Contrast T-Shirt

Sizes: XS - XXL

Material: 100% polyester.

Weight: 150 gsm

## **Features**

- Breathable polyester mesh.
- Contrast mesh side panels.
- V neck with contrast trim.
- Twin needle stitching.
- Forward shoulder seams.

|             |             | 1                      |                        |           |
|-------------|-------------|------------------------|------------------------|-----------|
| Black/White | White/Black | French Navy/Royal Blue | Royal Blue/French Navy | Red/Black |