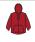

## 01714 SOL'S

SOL'S Stone Zip Hooded Sweatshirt

Sizes: XS - 3XL

Material: 50% cotton/50% polyester.

Weight: 260 gsm

## **Features**

• Brushed back fleece.

• Full length zip.

• Drop shoulder style.

Front pouch pockets.

Hood with self fabric

drawcord.

• Ribbed cuffs and hem.