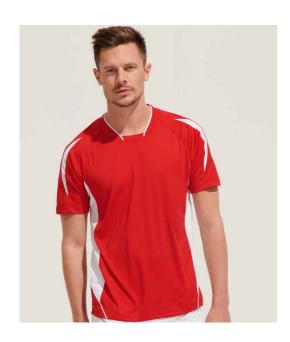

## 01638 SOL'S

SOL'S Maracana 2 Contrast T-Shirt

Sizes: S-XXL

Material: 100% polyester. Weight: 140 gsm

## **Features**

- Self fabric collar with contrast piping.
- Raglan sleeves.
- Contrast mesh inserts on sides and sleeves.
- · Longer back panel.
- Twin needle stitching.
- Suitable for sublimation printing.