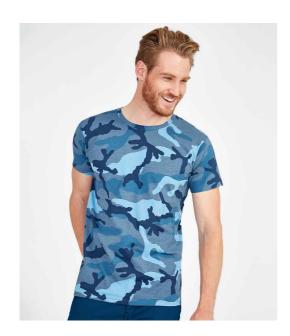

## 01188 SOL'S

SOL'S Camo T-Shirt

Sizes: S - XXL

Material: 100% ringspun semi-combed cotton.

Weight: 150 gsm

## **Features**

• Slim fit.

• Twin needle stitching.

Side seams.

Unbranded size label at

neckline.

| Blue Camo | Camouflage | Grey Camo |
|-----------|------------|-----------|