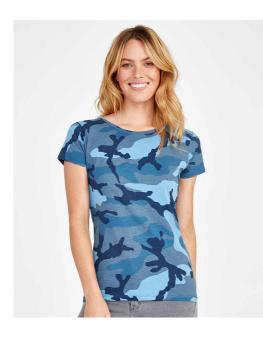

## JOL'ſ° the fair spirit

01187 SOL'S

SOL'S Ladies Camo T-Shirt

Sizes: Material: Weight:

•

S - XXL 100% ringspun semi-combed cotton. 150 gsm