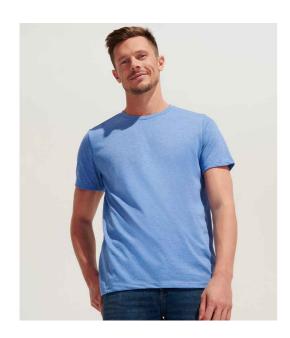

## 01182 SOL'S

SOL'S Mixed T-Shirt

Sizes: S - XXL

Material: 65% polyester/35% ringspun semi-combed cotton.

Weight: 150 gsm

## **Features**

• Fitted cut with side seams.

• Twin needle stitching.

- Unbranded size label at neckline.
- Suitable for sublimation printing.

| Heather Navy | Heather Blue | Heather Green | Grey Marl | Charcoal Marl | Heather Red | Heather Burgundy |
|--------------|--------------|---------------|-----------|---------------|-------------|------------------|