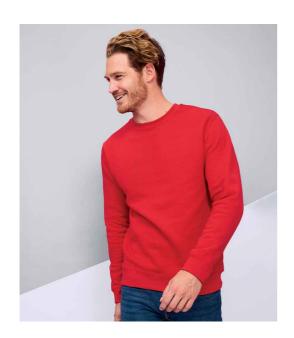

## 01178 SOL'S

SOL'S Unisex Supreme Sweatshirt

Sizes: XS - 3XL

Material: 80% ringspun cotton/20% polyester.

Weight: 280 gsm

## **Features**

• Brushed back fleece.

Drop shoulder style.

• Ribbed collar, cuffs and hem with elastane.

• Taped neck.

| Black | White | Navy | Royal Blue | Ash | Grey Marl | Red |
|-------|-------|------|------------|-----|-----------|-----|