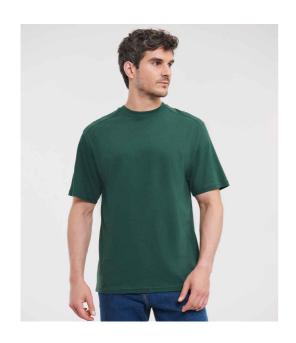

## 010M Russell

Russell Heavyweight T-Shirt

XS - 4XL Sizes:

Material: 100% ringspun combed cotton.\*

Weight: 180 gsm

## **Features**

- Twin needle coverseamed ribbed neck trim.
- Self fabric taped neck.
- Double layer yoke and shoulder panels for durability.
- Twin needle armholes.
- Twin needle sleeves and hem.
- 60°C domestic wash.