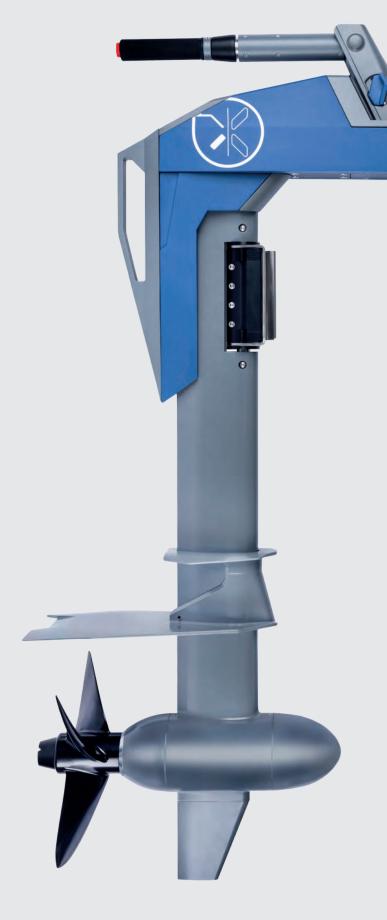

MOMENTUM

— 20 HP EQUIVALENT

ONE MAN PORTABILITY

SINGLE CABLE POWER AND DATA
CONNECTION

— 6 kWh MODULAR BATTERY

\_\_\_ INTEGRATED FOLD-BACK TILLER
AND TRIP COMPUTER

VER.

M-SERIES 10kW OUTBOARD MOTOR

## **TECHNICAL**

| MAX INPUT POWER | 10 kW                                  |
|-----------------|----------------------------------------|
| SHAFTLENGTH     | 39 CM SHORT / 52 CM LONG               |
| PROP. DIAMETER  | 34 CM                                  |
| NO. OF BLADES   | 4                                      |
| COOLING SYSTEM  | 100% EXTERNAL PASSIVE SEAWATER         |
| TRIP COMPUTER   | INTEGRATED GPS POWER AND RANGE DISPLAY |

**WEIGHTS:** OBM + PROP: 22KG MOUNT: 6KG BATTERY: 30KG