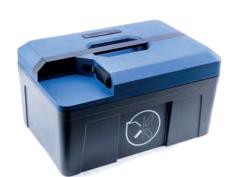

## **MB-6 BATTERY**

| CAPACITY   | 6.4 kW h (5.5 kW h usable with a 15% reserve) |
|------------|-----------------------------------------------|
| VOLTAGE    | 72 VOLT                                       |
| CELL TYPE  | LHON NMC prismatic                            |
| CYCLE LIFE | >1500 cycles to 80% capacity                  |

**WEIGHTS:** OBM + PROP: 22KG MOUNT: 6KG BATTERY: 30KG