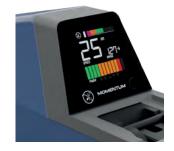

## **TECHNICAL**

| MAX INPUT POWER | 10 kW                                  |
|-----------------|----------------------------------------|
| SHAFTLENGTH     | 39 CM SHORT / 52 CM LONG               |
| PROP. DIAMETER  | 34 CM                                  |
| NO. OF BLADES   | 4                                      |
| COOLING SYSTEM  | 100% EXTERNAL PASSIVE SEAWATER         |
| TRIP COMPUTER   | INTEGRATED GPS POWER AND RANGE DISPLAY |