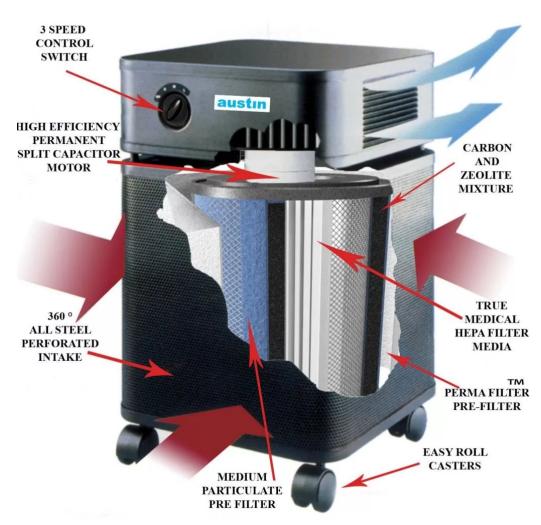

## **UNIT SPECIFICATIONS**

- High-efficiency motor rated for continuous use at high RPM
- Dimensions: Approx. 14.5"L x 14.5"W x 23"H
- 360° Perforated steel intake housing
- Weight: Approx. 47 lbs.
- Baked on powdercoat finish
- Three-speed centrifugal Fan
- CSA-approved

## FILTER SPECIFICATIONS

- **STAGE 1** *Large Particle Pre-filter*. Removes particles easily seen by the naked eye (e.g. dust, hair and pet dander)
- **STAGE 2** *Medium Particle Pre-filter*. Removes small to medium size particles (e.g. molds, spores and pollen)
- **STAGE 3** Over 780 cubic inches of Activated Carbon and **Zeolite.** Removes chemicals, gases and odors.
- **STAGE 4 60 sq. ft. of True Medical Grade HEPA.** Removes 99.97% of all particles larger than 0.3 microns and 99% of all particles larger than 0.1 microns.