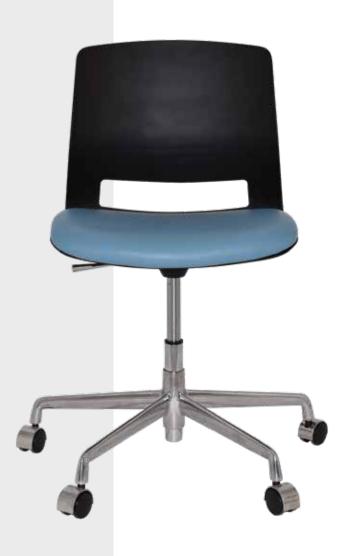

## ARIA

### IARM CHAIRI

\*Upholstered in Warwick Fabrics Jocelyn COL. Pacific

\*Upholstered in Materialised Jilji COL. Alpine

\*Upholstered in Materialised Premium Monstera COL. Forest on fabric aria snow.

\*Upholstered in Materialised Zircon Zem Wombarra Winter