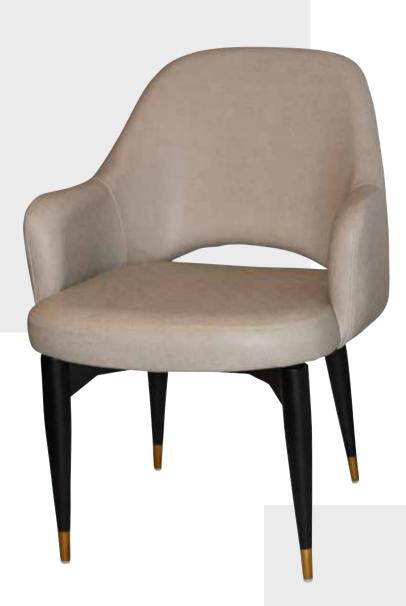

## ARIA

### IARM CHAIRI

\*Upholstered in Warwick Fabrics Jocelyn COL. Pacific

\*Upholstered in Materialised Jilji COL. Alpine

\*Upholstered in Materialised Premium Monstera COL. Forest on fabric aria snow.

\*Upholstered in Materialised Zircon Zem Wombarra Winter