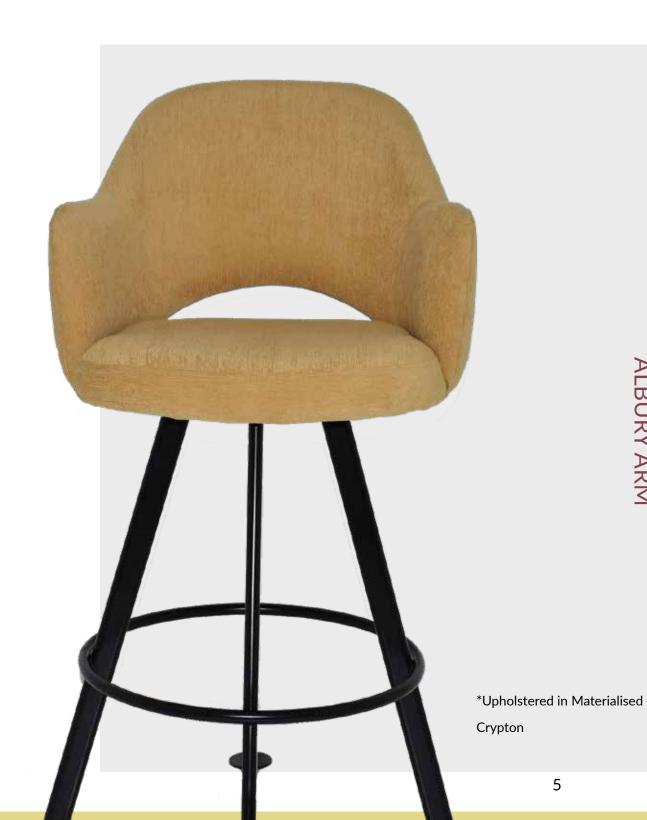

#### AGED CARE FABRIC

We offer a specialised fabric for the aged care market that is more resilient to accidents and spills with its waterproof backing and thickness. Available in a range of colours and patterns it is easily customisable for your next project.

\*Upholstered in Warwick Fabrics Lustrell Ranger COL.

Steel (front) and client supplied fabric (back)