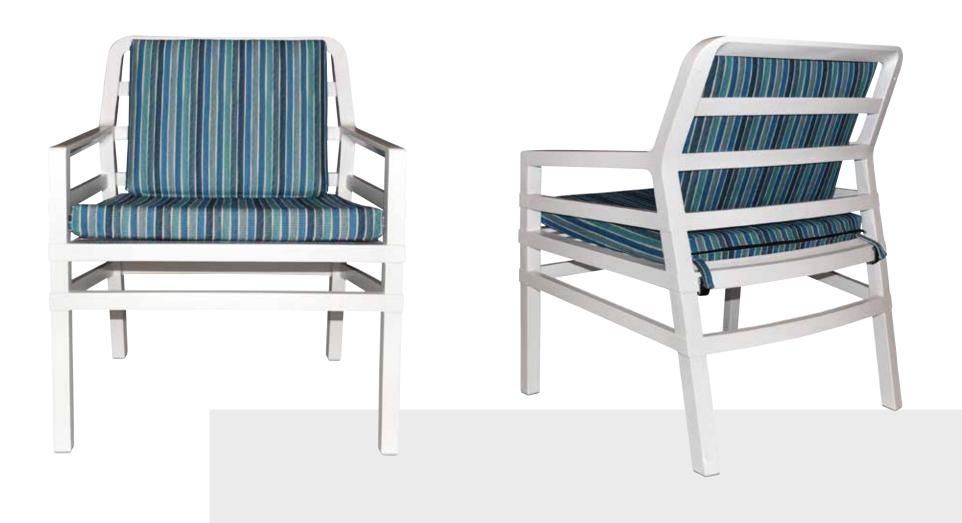

## ARIA

### IARM CHAIRI

\*Upholstered in Warwick Fabrics Jocelyn COL. Pacific

\*Upholstered in Materialised Jilji COL. Alpine

\*Upholstered in Materialised Premium Monstera COL. Forest on fabric aria snow.

\*Upholstered in Materialised Zircon Zem Wombarra Winter