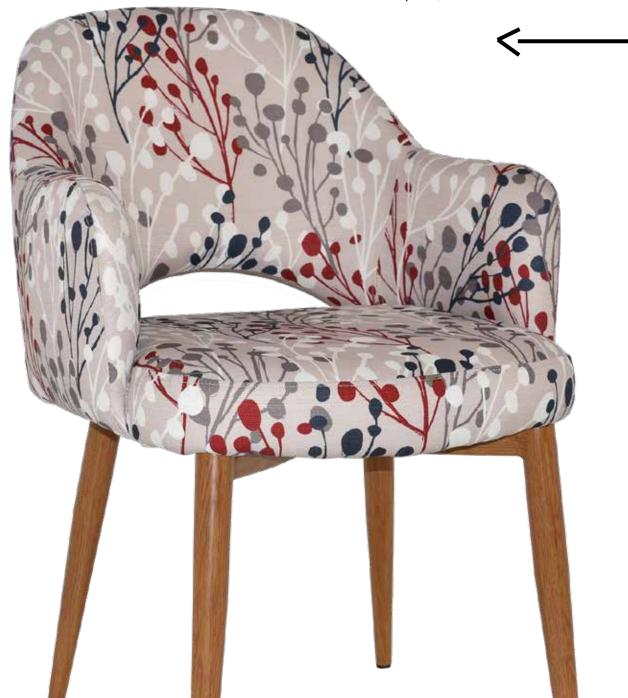

### IARM CHAIRI

\*Upholstered in Warwick Fabrics Jocelyn COL. Pacific

\*Upholstered in Materialised Jilji COL. Alpine

\*Upholstered in Materialised Premium Monstera COL. Forest on fabric aria snow.

\*Upholstered in Materialised Zircon Zem Wombarra Winter