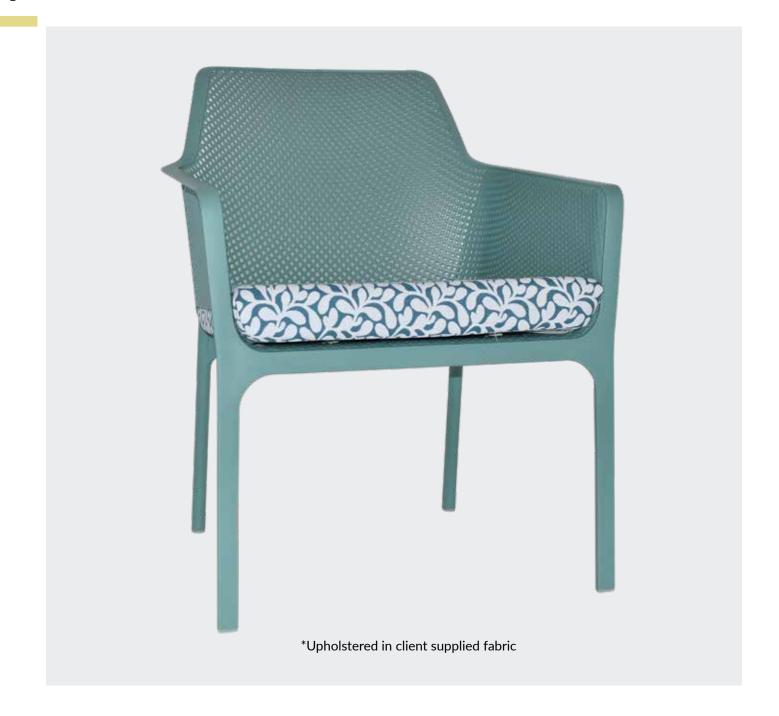

llenger Tan



#### Rib Stitch

Our standard Coogee shell is upolstered with the rib stitch. This is a unique pattern that separates it from the rest of the shell designs. It does not come with the standard upholstery charge. Please let us know if you would like it for your job.



## FOLIO

#### IRECLINER CHAIR I



\*Upholstered in client supplied fabric.



\*Upholstered in Tommy Bahama Cayman Palm



## IRUN ICHAIR & STOOLI





\*Upholstered in Warwick Fabrics Augustus COL. Earth

## LUXOR IGAMING STOOL I





\*Upholstered in Warwick Fabrics Eastwood COL. Bison

WATCH

**VIDEO** 







\*Upholstered in Warwick Fabrics Lustrell Allure COL. Calico

## NET IBENCHI





\*Upholstered in Warwick Fabrics Matacawa COL. Reef

\*Upholstered in client supplied fabric

#### IRELAX ARM CHAIRI





## PHOENIX

#### ICHAIR & STOOLI





\*Upholstered in client supplied fabric



\*Upholstered in Warwick Fabrics Vinyl Lustrell Commodore COL. Lobster

## **PRINCESS**

### IARM CHAIRI











\*Upholstered in client supplied fabric

\*Upholstered in client supplied fabric

WATCH

**VIDEO** 











## TORINO ICHAIR & STOOLI



\*Upholstered in client supplied fabric



\*Upholstered in client supplied fabric



\*Upholstered in Wortley Cashmere - Marigold

#### **Upholstery Finish**

Our upholsterers attention to detial and expert workmanship can create unique upholstery finishes to cover unavoidable inperfections such as staple lines like this one. While also adding an exclusive feature to the design.



# POWDER COATING





\*Powder coated in client supplied colour: Pink

##