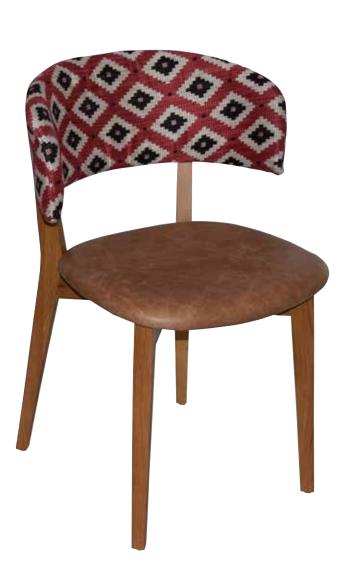

## ARIA

### IARM CHAIRI

\*Upholstered in Warwick Fabrics Jocelyn COL. Pacific

\*Upholstered in Materialised Jilji COL. Alpine

\*Upholstered in Materialised Premium Monstera COL. Forest on fabric aria snow.

\*Upholstered in Materialised Zircon Zem Wombarra Winter