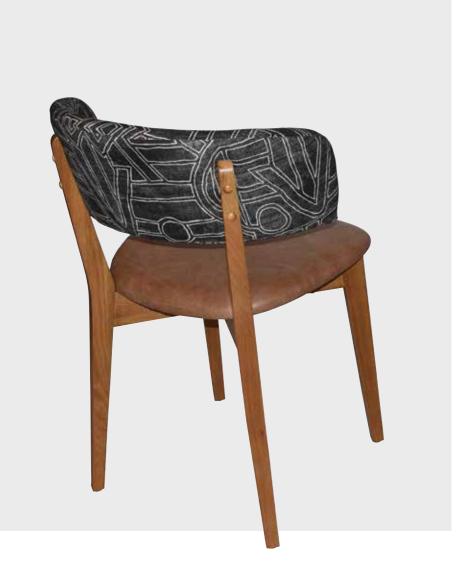

## BRONTE

## |CHAIR |

\*Upholstered in Materialised Luxury Escape COL. Velvet Olive