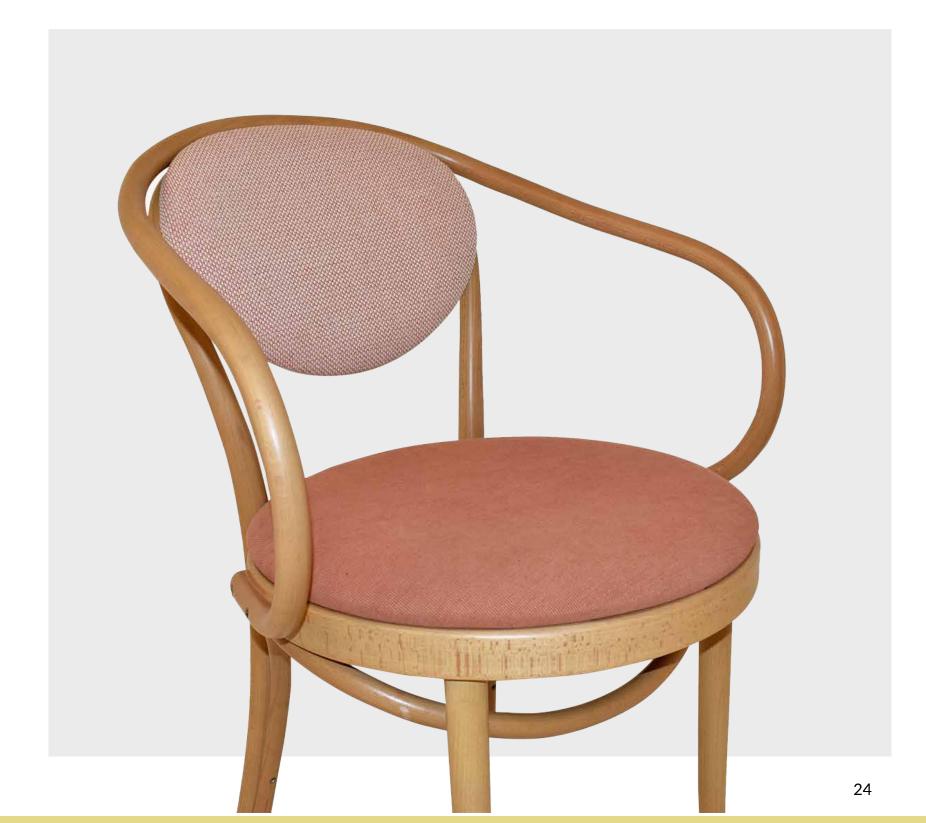

## PHOENIX

#### ICHAIR & STOOLI

\*Upholstered in client supplied fabric

\*Upholstered in Warwick Fabrics Vinyl Lustrell Commodore COL. Lobster