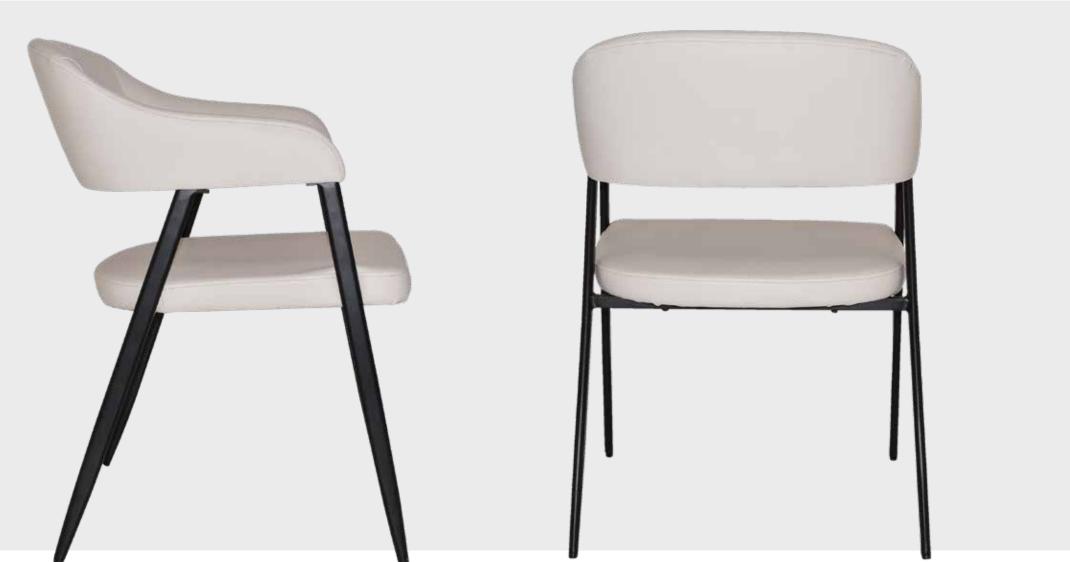

### IARM CHAIRI

\*Upholstered in Warwick Fabrics Jocelyn COL. Pacific

\*Upholstered in Materialised Jilji COL. Alpine

\*Upholstered in Materialised Premium Monstera COL. Forest on fabric aria snow.

\*Upholstered in Materialised Zircon Zem Wombarra Winter