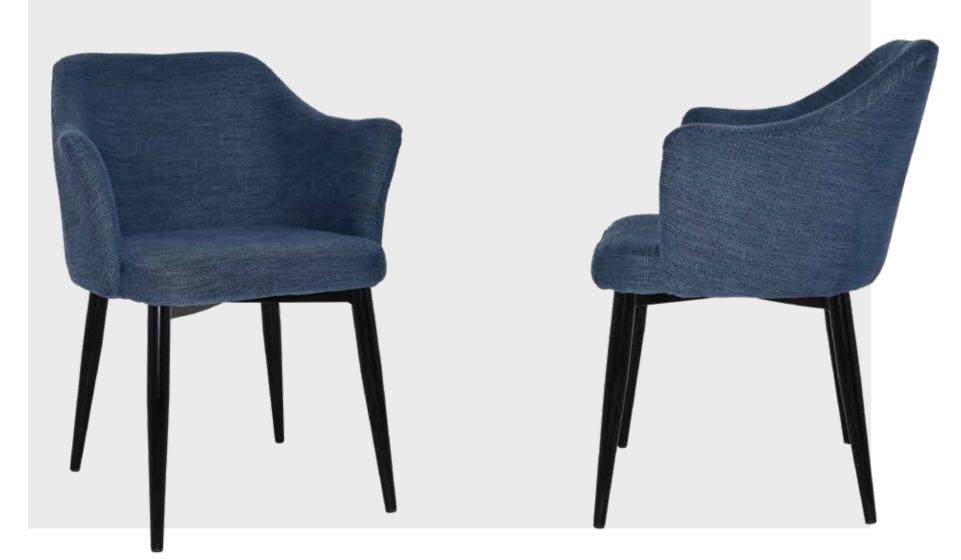

## ARIA

### IARM CHAIRI

\*Upholstered in Warwick Fabrics Jocelyn COL. Pacific

\*Upholstered in Materialised Jilji COL. Alpine

\*Upholstered in Materialised Premium Monstera COL. Forest on fabric aria snow.

\*Upholstered in Materialised Zircon Zem Wombarra Winter