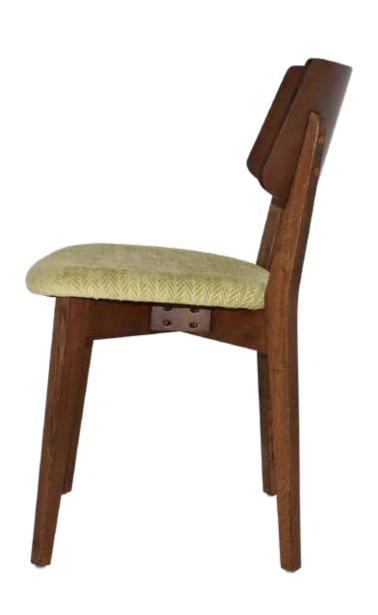

## ARIA

### IARM CHAIRI

\*Upholstered in Warwick Fabrics Jocelyn COL. Pacific

\*Upholstered in Materialised Jilji COL. Alpine

\*Upholstered in Materialised Premium Monstera COL. Forest on fabric aria snow.

\*Upholstered in Materialised Zircon Zem Wombarra Winter