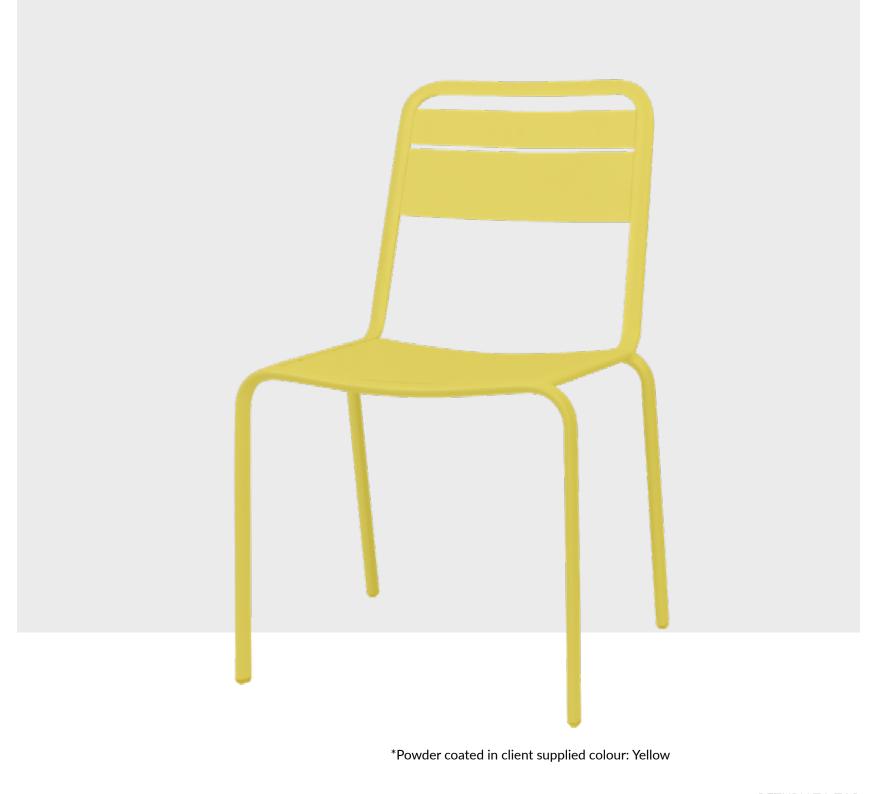

R & STOOLI





\*Upholstered in client supplied fabric



\*Upholstered in Warwick Fabrics Vinyl Lustrell Commodore COL. Lobster

## **PRINCESS**

### IARM CHAIRI











\*Upholstered in client supplied fabric

\*Upholstered in client supplied fabric

WATCH

**VIDEO** 











## TORINO ICHAIR & STOOLI



\*Upholstered in client supplied fabric



\*Upholstered in client supplied fabric



\*Upholstered in Wortley Cashmere - Marigold

#### **Upholstery Finish**

Our upholsterers attention to detial and expert workmanship can create unique upholstery finishes to cover unavoidable inperfections such as staple lines like this one. While also adding an exclusive feature to the design.



# POWDER COATING





\*Powder coated in client supplied colour: Pink

## LAMBRETTA

|CHAIR











\*Powder coated in client supplied colour







#### ICHAIR AND STOOL I





\*Powder coated in client supplied colour: Red