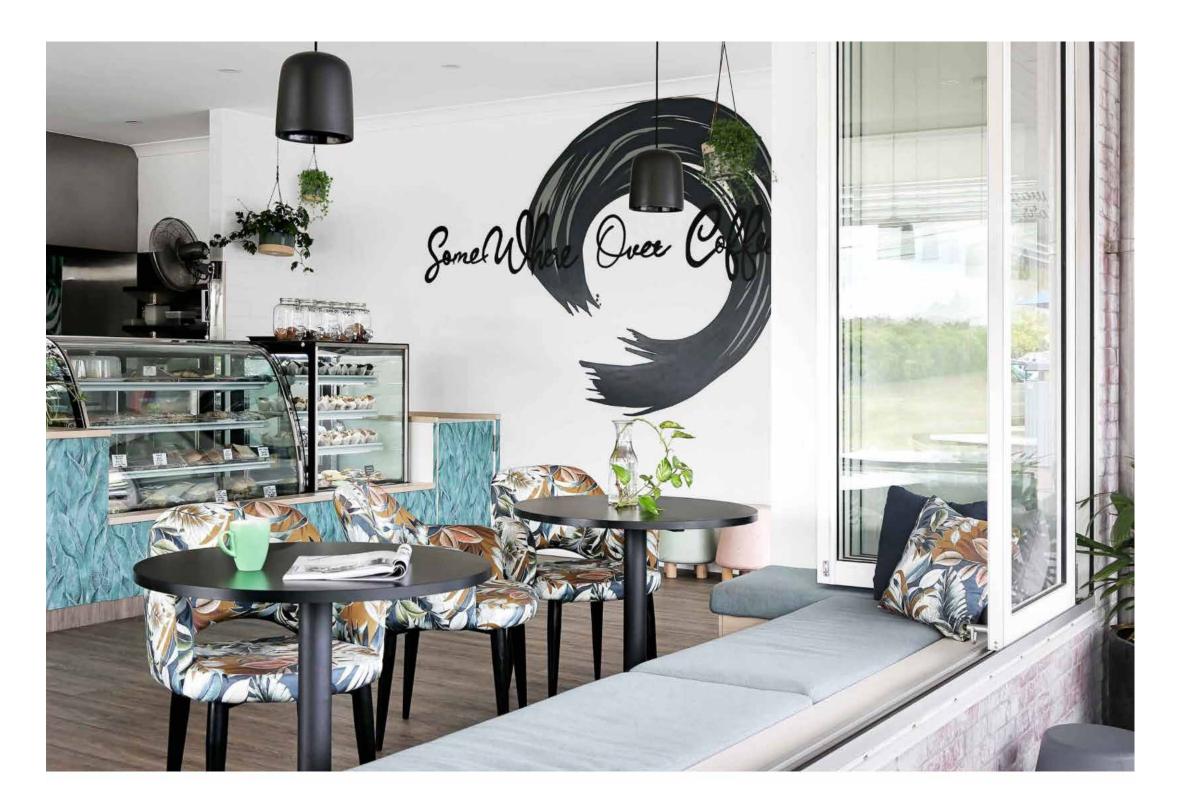

ce 1966.

## ARIA

### IARM CHAIRI





\*Upholstered in Warwick Fabrics Jocelyn COL. Pacific



\*Upholstered in Materialised Jilji COL. Alpine



\*Upholstered in Materialised Premium Monstera COL. Forest on fabric aria snow.







\*Upholstered in Materialised Zircon Zem Wombarra Winter



#### AGED CARE FABRIC

We offer a specialised fabric for the aged care market that is more resilient to accidents and spills with its waterproof backing and thickness. Available in a range of colours and patterns it is easily customisable for your next project.











\*Upholstered in Warwick Fabrics Lustrell Ranger COL.

Steel (front) and client supplied fabric (back)



## ALBURY XL ICHAIR I









\*Upholstered in Warwick Fabrics Augustus COL. Dew (seat) and client supplied fabric (back)





#### Front and Back

We have the option to upholster the front, back or seat in different fabrics. This 2-3 toned feature can uplift any fabric with a complimentary pattern or colour.



\*Upholstered in Materialised Fabrics; Front : Charcoal on natural linen, Left back : Stripe Ritz white lace, Right back: Vivaldi Forest Railroaded on white lace

## BRONTE

## |CHAIR |



\*Upholstered in Materialised Luxury Escape COL. Velvet Olive





## CHEVRON

#### ICHAIR & STOOL I



\*Upholstered in Zepel Turnkey COL: Pearl





\*Upholstered in Materialised Luxury Escape COL. Velvet Forest



\*Upholstered in client supplied fabric. NOTE: Upholstery charge does not include usual rib stitch

\*Back upholstered in Sunbury Imola Poison with the rib stitch and seat in Baresque Challenger Tan



###