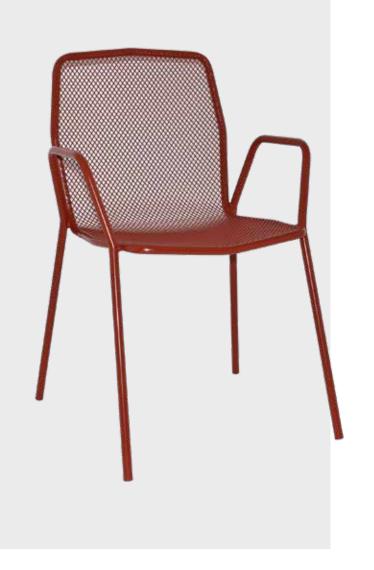

#### **POWDER COATING**

| DANUBE    | 28 |
|-----------|----|
| LAMBRETTA | 29 |
| NEMO      | 30 |
| TREVI     | 31 |

Warwick is one of the world's leading fabric and textile wholesalers providing premium quality materials to industry specialists since 1966.