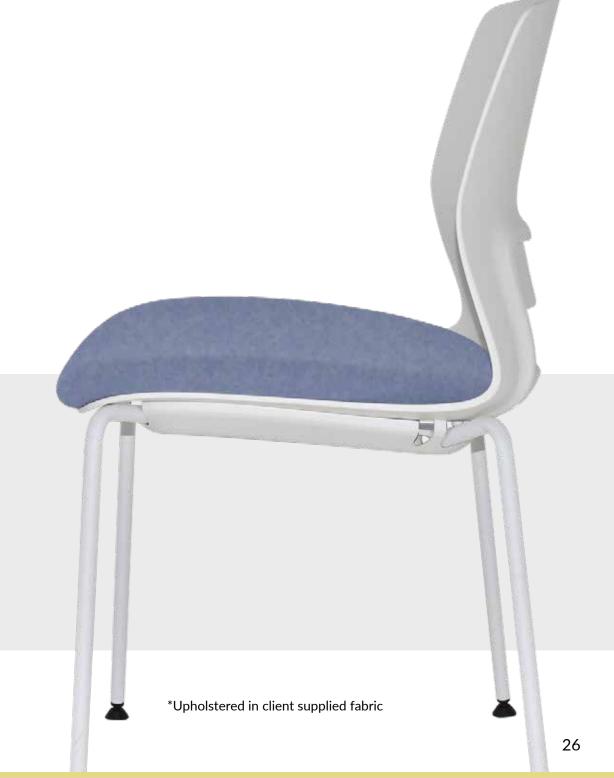

## TORINO ICHAIR & STOOLI

\*Upholstered in client supplied fabric

\*Upholstered in client supplied fabric

\*Upholstered in Wortley Cashmere - Marigold

#### **Upholstery Finish**

Our upholsterers attention to detial and expert workmanship can create unique upholstery finishes to cover unavoidable inperfections such as staple lines like this one. While also adding an exclusive feature to the design.