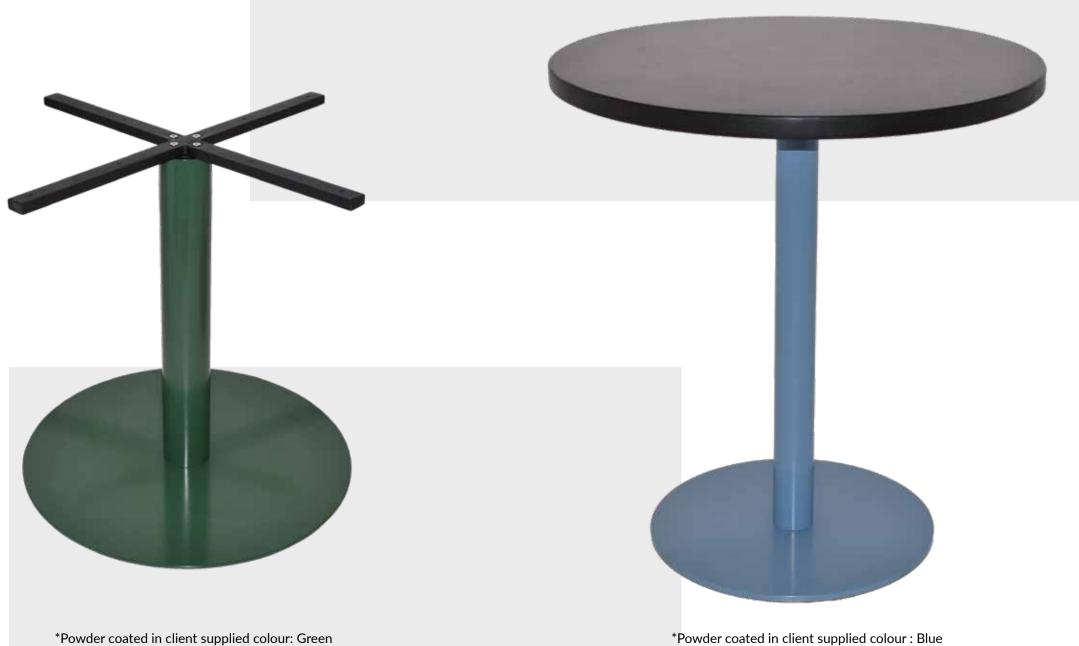

red in client supplied fabric

#### IRELAX ARM CHAIRI





## PHOENIX

#### ICHAIR & STOOLI





\*Upholstered in client supplied fabric



\*Upholstered in Warwick Fabrics Vinyl Lustrell Commodore COL. Lobster

## **PRINCESS**

### IARM CHAIRI











\*Upholstered in client supplied fabric

\*Upholstered in client supplied fabric

WATCH

**VIDEO** 











## TORINO ICHAIR & STOOLI



\*Upholstered in client supplied fabric



\*Upholstered in client supplied fabric



\*Upholstered in Wortley Cashmere - Marigold

#### **Upholstery Finish**

Our upholsterers attention to detial and expert workmanship can create unique upholstery finishes to cover unavoidable inperfections such as staple lines like this one. While also adding an exclusive feature to the design.



# POWDER COATING





\*Powder coated in client supplied colour: Pink

## LAMBRETTA

|CHAIR











\*Powder coated in client supplied colour







#### ICHAIR AND STOOL I





\*Powder coated in client supplied colour: Red