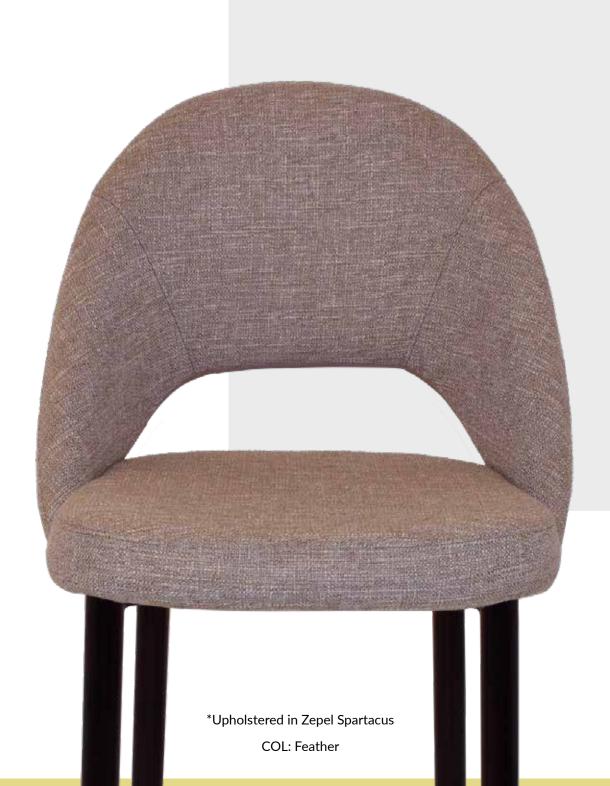

\*Upholstered in Warwick Fabrics Lustrell Ranger COL.

Steel (front) and client supplied fabric (back)

## ALBURY XL ICHAIR I

\*Upholstered in Warwick Fabrics Augustus COL. Dew (seat) and client supplied fabric (back)

#### Front and Back

We have the option to upholster the front, back or seat in different fabrics. This 2-3 toned feature can uplift any fabric with a complimentary pattern or colour.

\*Upholstered in Materialised Fabrics; Front : Charcoal on natural linen, Left back : Stripe Ritz white lace, Right back: Vivaldi Forest Railroaded on white lace