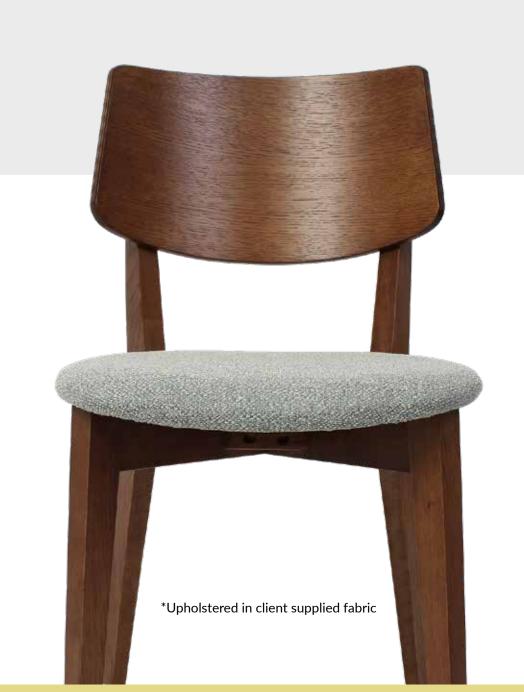

## ARIA

### IARM CHAIRI

\*Upholstered in Warwick Fabrics Jocelyn COL. Pacific

\*Upholstered in Materialised Jilji COL. Alpine

\*Upholstered in Materialised Premium Monstera COL. Forest on fabric aria snow.

\*Upholstered in Materialised Zircon Zem Wombarra Winter