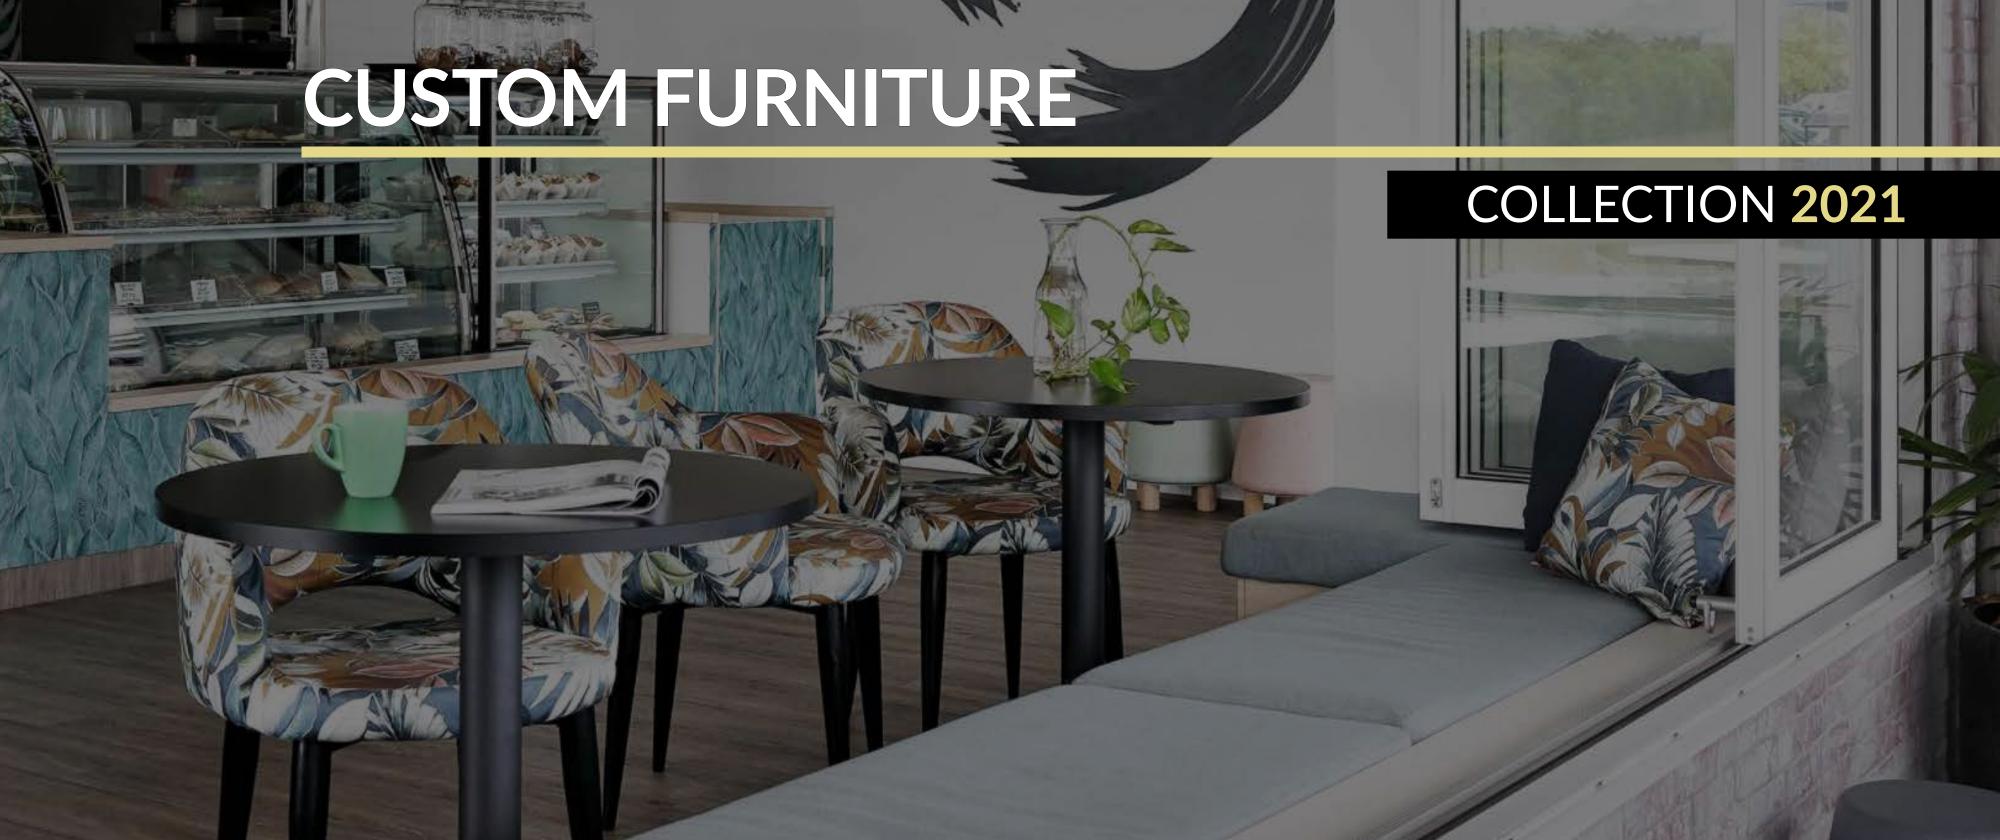

## CONTENTS

#### **UPHOLSTERY**

| WARWICK FABRICS | 3       |
|-----------------|---------|
| ARIA ARM CHAIR  | 4       |
| ALBURY ARM      | 5 - 6   |
| ALBURY SIDE     | 7 - 8   |
| ALBURY XL       | 9 - 11  |
| BRONTE          | 12      |
| CHEVRON         | 13      |
| COOGEE          | 14 - 15 |
| FOLIO           | 16      |
| IRUN            | 17      |
| LUXOR           | 18      |
|                 |         |

| MALMO     | 19      |
|-----------|---------|
| NET RANGE | 20 - 21 |
| PHOENIX   | 22      |
| PROJECT   | 23      |
| SNOUT     | 24      |
| TORINO    | 25 - 26 |

#### **POWDER COATING**

| DANUBE    | 28 |
|-----------|----|
| LAMBRETTA | 29 |
| NEMO      | 30 |
| TREVI     | 31 |



Warwick is one of the world's leading fabric and textile wholesalers providing pr