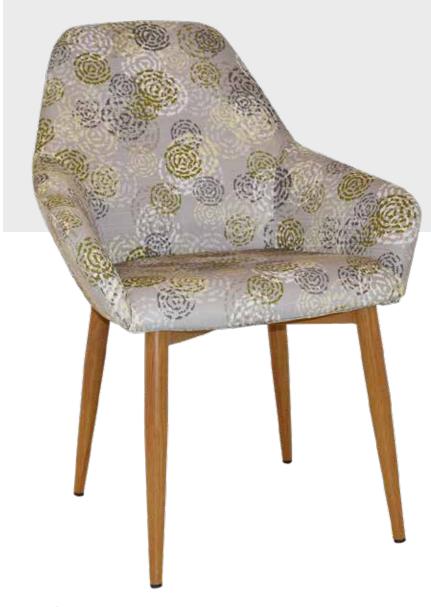

t is more resilient to accidents and spills with its waterproof backing and thickness. Available in a range of colours and patterns it is easily customisable for your next project.











\*Upholstered in Warwick Fabrics Lustrell Ranger COL.

Steel (front) and client supplied fabric (back)



## ALBURY XL ICHAIR I









\*Upholstered in Warwick Fabrics Augustus COL. Dew (seat) and client supplied fabric (back)





#### Front and Back

We have the option to upholster the front, back or seat in different fabrics. This 2-3 toned feature can uplift any fabric with a complimentary pattern or colour.



\*Upholstered in Materialised Fabrics; Front : Charcoal on natural linen, Left back : Stripe Ritz white lace, Right back: Vivaldi Forest Railroaded on white lace

## BRONTE

## |CHAIR |



\*Upholstered in Materialised Luxury Escape COL. Velvet Olive





## CHEVRON

#### ICHAIR & STOOL I



\*Upholstered in Zepel Turnkey COL: Pearl





\*Upholstered in Materialised Luxury Escape COL. Velvet Forest



\*Upholstered in client supplied fabric. NOTE: Upholstery charge does not include usual rib stitch

\*Back upholstered in Sunbury Imola Poison with the rib stitch and seat in Baresque Challenger Tan



#### Rib Stitch

Our standard Coogee shell is upolstered with the rib stitch. This is a unique pattern that separates it from the rest of the shell designs. It does not come with the standard upholstery charge. Please let us know if you would like it for your job.



## FOLIO

#### IRECLINER CHAIR I



\*Upholstered in client supplied fabric.



\*Upholstered in Tommy Bahama C