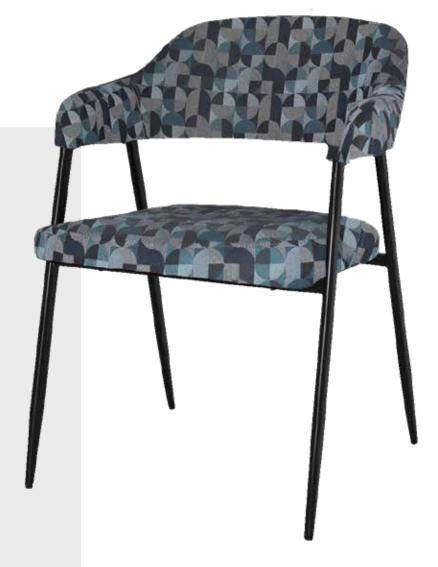

### IARM CHAIRI

\*Upholstered in Warwick Fabrics Jocelyn COL. Pacific

\*Upholstered in Materialised Jilji COL. Alpine

\*Upholstered in Materialised Premium Monstera COL. Forest on fabric aria snow.

\*Upholstered in Materialised Zircon Zem Wombarra Winter