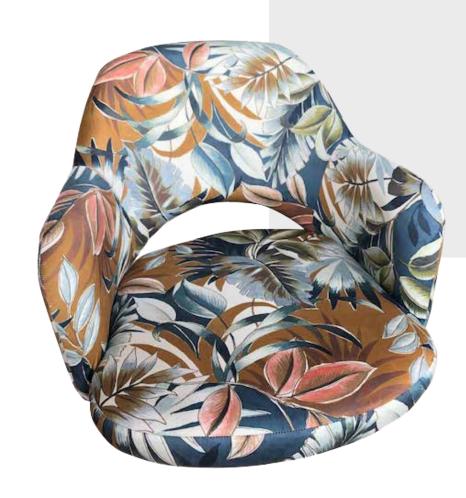

## ARIA

### IARM CHAIRI

\*Upholstered in Warwick Fabrics Jocelyn COL. Pacific

\*Upholstered in Materialised Jilji COL. Alpine

\*Upholstered in Materialised Premium Monstera COL. Forest on fabric aria snow.

\*Upholstered in Materialised Zircon Zem Wombarra Winter