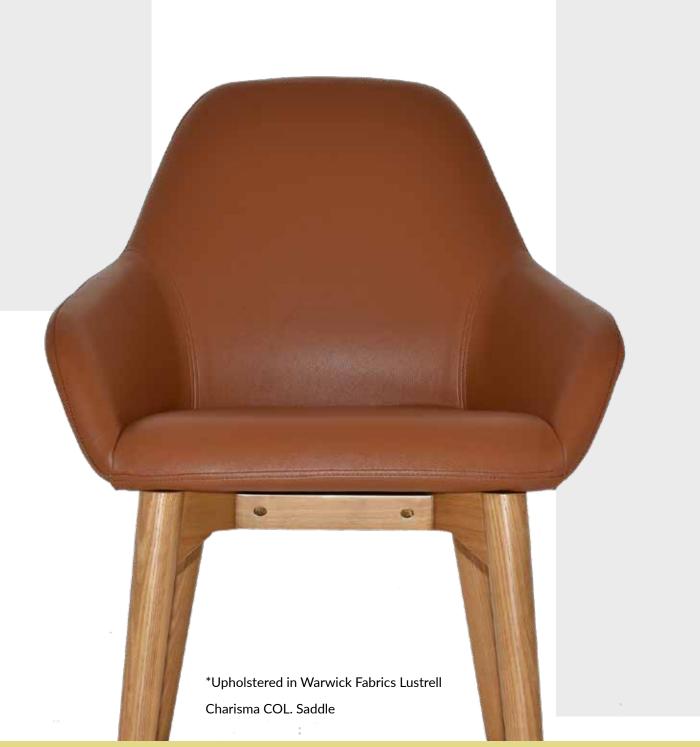

\*Upholstered in Warwick Fabrics Lustrell Ranger COL.

Steel (front) and client supplied fabric (back)