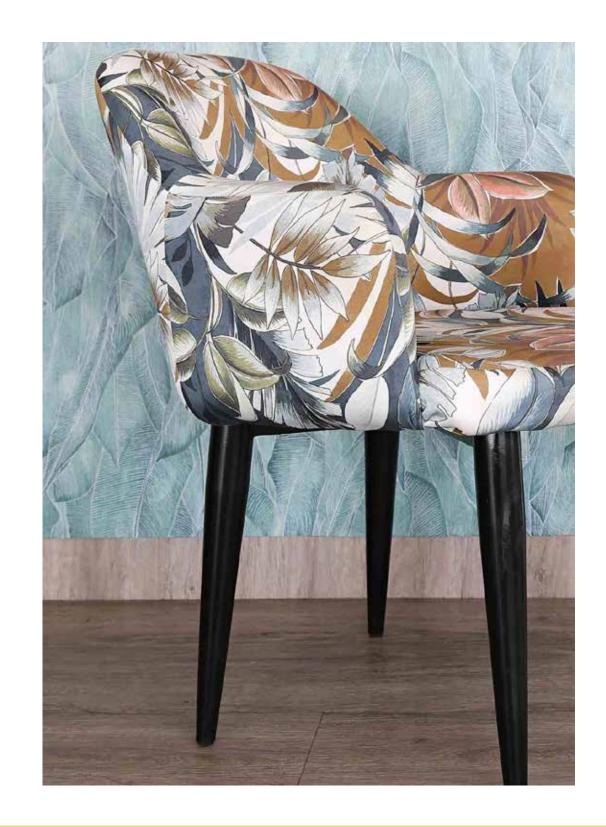

## ALBURY XL ICHAIR I

\*Upholstered in Warwick Fabrics Augustus COL. Dew (seat) and client supplied fabric (back)

#### Front and Back

We have the option to upholster the front, back or seat in different fabrics. This 2-3 toned feature can uplift any fabric with a complimentary pattern or colour.

\*Upholstered in Materialised Fabrics; Front : Charcoal on natural linen, Left back : Stripe Ritz white lace, Right back: Vivaldi Forest Railroaded on white lace