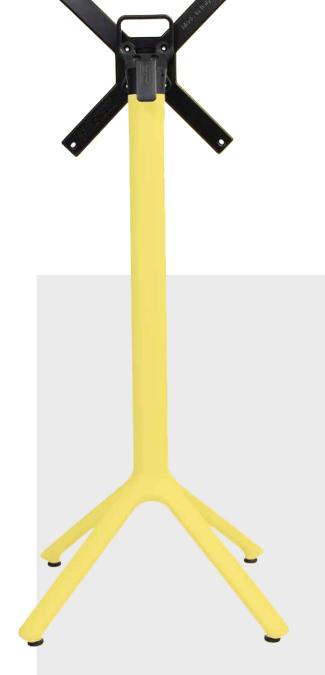

bric



\*Upholstered in Warwick Fabrics Vinyl Lustrell Commodore COL. Lobster

## **PRINCESS**

### IARM CHAIRI











\*Upholstered in client supplied fabric

\*Upholstered in client supplied fabric

WATCH

**VIDEO** 











## TORINO ICHAIR & STOOLI



\*Upholstered in client supplied fabric



\*Upholstered in client supplied fabric



\*Upholstered in Wortley Cashmere - Marigold

#### **Upholstery Finish**

Our upholsterers attention to detial and expert workmanship can create unique upholstery finishes to cover unavoidable inperfections such as staple lines like this one. While also adding an exclusive feature to the design.



# POWDER COATING





\*Powder coated in client supplied colour: Pink

## LAMBRETTA

|CHAIR











\*Powder coated in client supplied colour







#### ICHAIR AND STOOL I





\*Powder coated in client supplied colour: Red