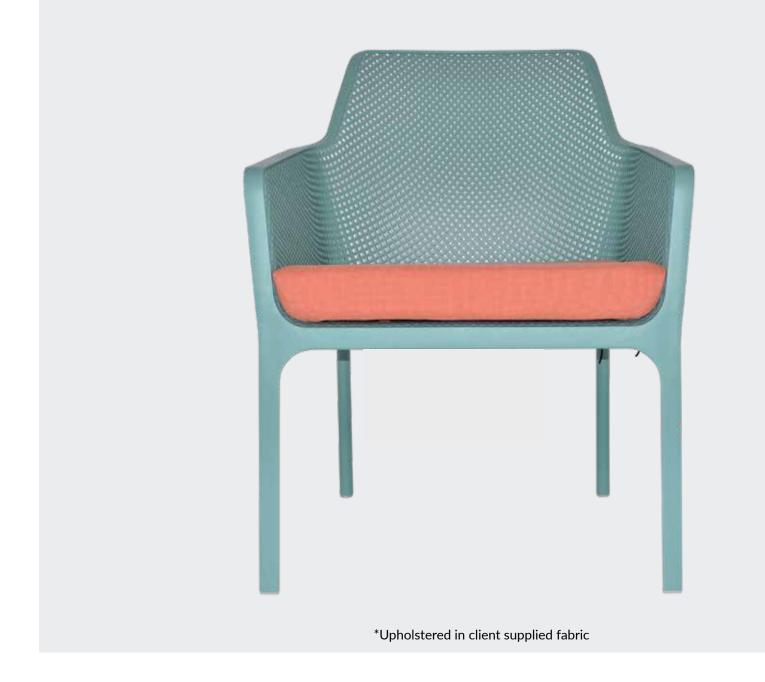

enger Tan



#### Rib Stitch

Our standard Coogee shell is upolstered with the rib stitch. This is a unique pattern that separates it from the rest of the shell designs. It does not come with the standard upholstery charge. Please let us know if you would like it for your job.



## FOLIO

#### IRECLINER CHAIR I



\*Upholstered in client supplied fabric.



\*Upholstered in Tommy Bahama Cayman Palm



## IRUN ICHAIR & STOOLI





\*Upholstered in Warwick Fabrics Augustus COL. Earth

## LUXOR IGAMING STOOL I





\*Upholstered in Warwick Fabrics Eastwood COL. Bison

WATCH

**VIDEO** 







\*Upholstered in Warwick Fabrics Lustrell Allure COL. Calico

## NET IBENCHI





\*Upholstered in Warwick Fabrics Matacawa COL. Reef

\*Upholstered in client supplied fabric

#### IRELAX ARM CHAIRI





## PHOENIX

#### ICHAIR & STOOLI





\*Upholstered in client supplied fabric



\*Upholstered in Warwick Fabrics Vinyl Lustrell Commodore COL. Lobster

## **PRINCESS**

### IARM CHAIRI











\*Upholstered in client supplied fabric

\*Upholstered in client supplied fabric

WATCH

**VIDEO** 











## TORINO ICHAIR & STOOLI



\*Upholstered in client supplied fabric



\*Upholstered in client supplied fabric



\*Upholstered in Wortley Cashmere - Marigold

#### **Upholstery Finish**

Our upholsterers attention to detial and expert workmanship can create unique upholstery finishes to cover unavoidable inperfections such as staple lines like this one. While also adding an exclusive feature to the design.



# POWDER COATING





\*Powder coated in client supplied colour: Pink

## L