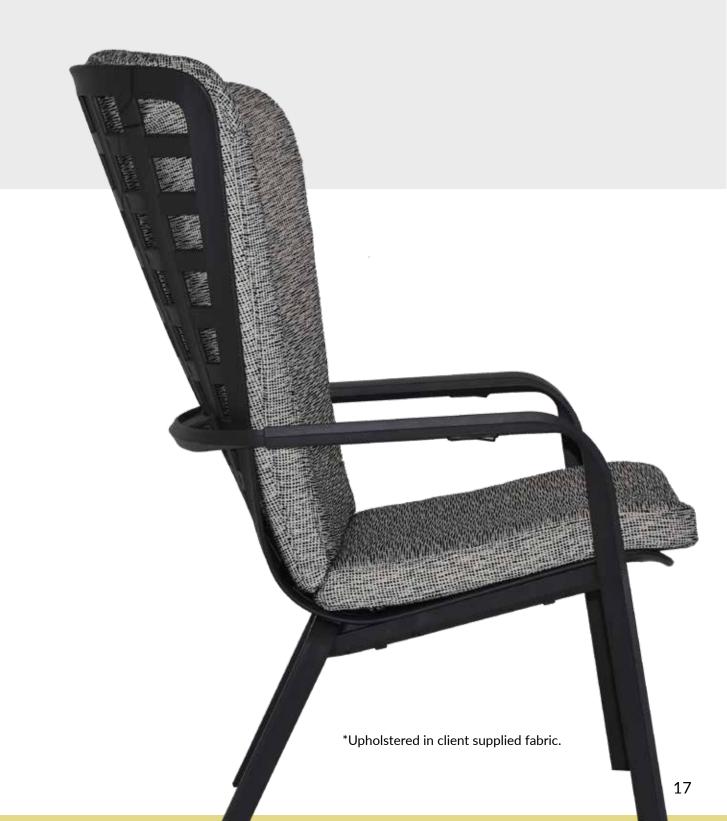

\*Upholstered in Warwick Fabrics Lustrell Ranger COL.

Steel (front) and client supplied fabric (back)