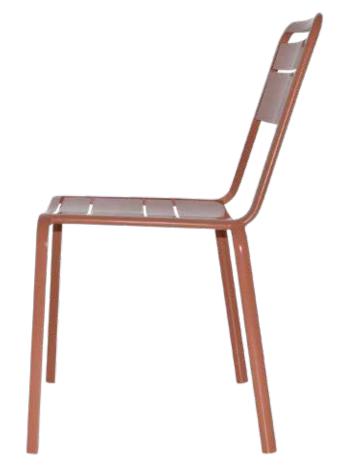

CHAIR & STOOLI





\*Upholstered in client supplied fabric



\*Upholstered in Warwick Fabrics Vinyl Lustrell Commodore COL. Lobster

## **PRINCESS**

### IARM CHAIRI











\*Upholstered in client supplied fabric

\*Upholstered in client supplied fabric

WATCH

**VIDEO** 











## TORINO ICHAIR & STOOLI



\*Upholstered in client supplied fabric



\*Upholstered in client supplied fabric



\*Upholstered in Wortley Cashmere - Marigold

#### **Upholstery Finish**

Our upholsterers attention to detial and expert workmanship can create unique upholstery finishes to cover unavoidable inperfections such as staple lines like this one. While also adding an exclusive feature to the design.



# POWDER COATING





\*Powder coated in client supplied colour: Pink

## LAMBRETTA

|CHAIR











\*Powder coated in client supplied colour







#### ICHAIR AND STOOL I





\*Powder coated in client supplied colour: Red