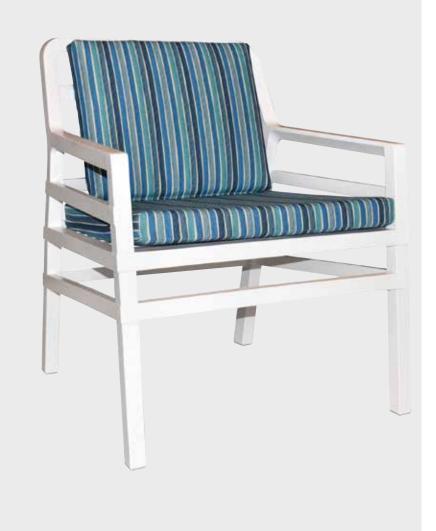

## ARIA

### IARM CHAIRI

\*Upholstered in Warwick Fabrics Jocelyn COL. Pacific

\*Upholstered in Materialised Jilji COL. Alpine

\*Upholstered in Materialised Premium Monstera COL. Forest on fabric aria snow.

\*Upholstered in Materialised Zircon Zem Wombarra Winter