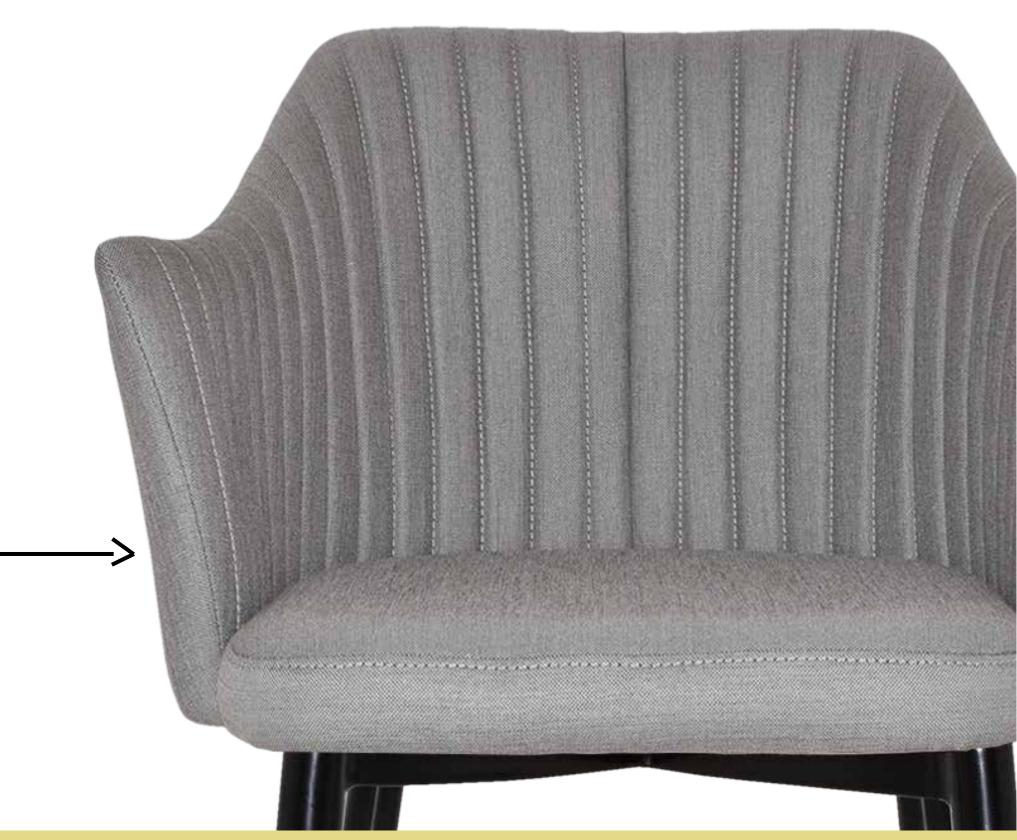

#### Rib Stitch

Our standard Coogee shell is upolstered with the rib stitch. This is a unique pattern that separates it from the rest of the shell designs. It does not come with the standard upholstery charge. Please let us know if you would like it for your job.