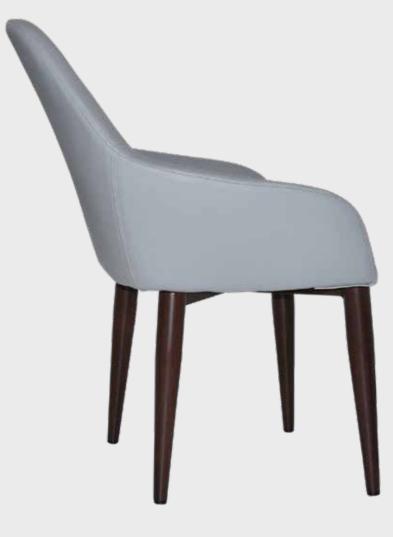

## ARIA

### IARM CHAIRI

\*Upholstered in Warwick Fabrics Jocelyn COL. Pacific

\*Upholstered in Materialised Jilji COL. Alpine

\*Upholstered in Materialised Premium Monstera COL. Forest on fabric aria snow.

\*Upholstered in Materialised Zircon Zem Wombarra Winter