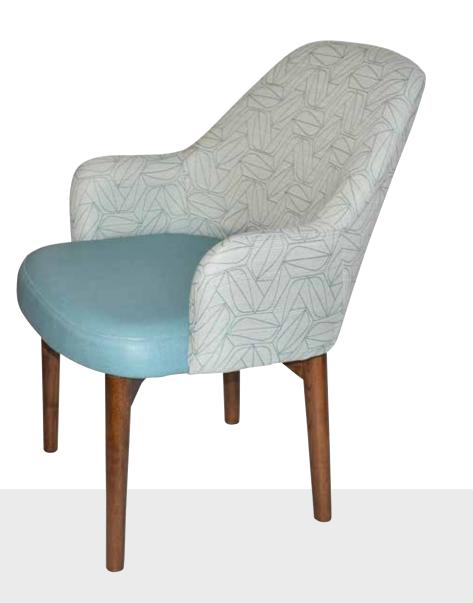

## ALBURY XL ICHAIR I

\*Upholstered in Warwick Fabrics Augustus COL. Dew (seat) and client supplied fabric (back)

#### Front and Back

We have the option to upholster the front, back or seat in different fabrics. This 2-3 toned feature can uplift any fabric with a complimentary pattern or colour.

\*Upholstered in Materialised Fabrics; Front : Charcoal on natural linen, Left back : Stripe Ritz white lace, Right back: Vivaldi Forest Railroaded on white lace