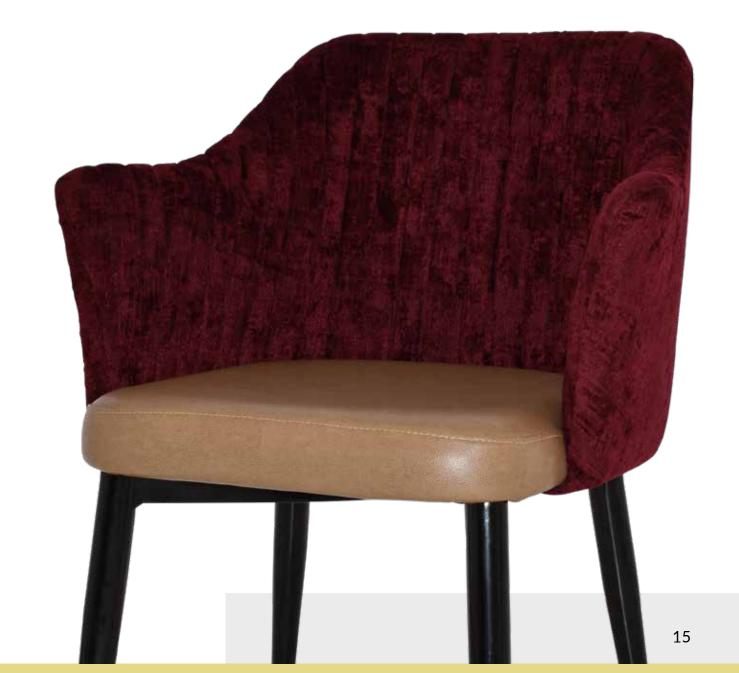

\*Back upholstered in Sunbury Imola Poison with the rib stitch and seat in Baresque Challenger Tan

#### Rib Stitch

Our standard Coogee shell is upolstered with the rib stitch. This is a unique pattern that separates it from the rest of the shell designs. It does not come with the standard upholstery charge. Please let us know if you would like it for your job.