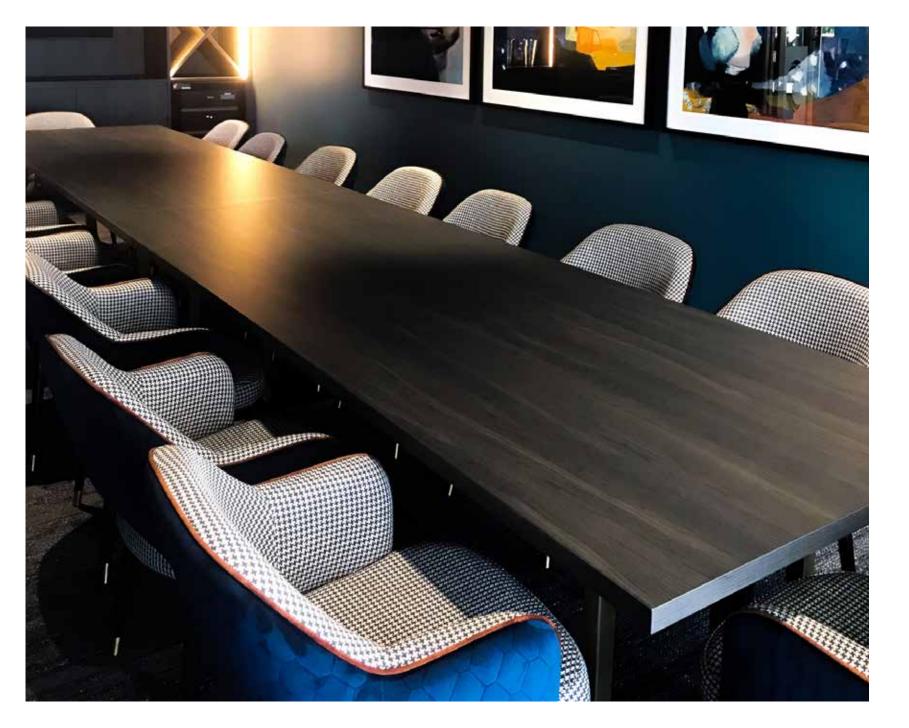

\*Upholstered in Warwick Fabrics Lustrell Ranger COL.

Steel (front) and client supplied fabric (back)