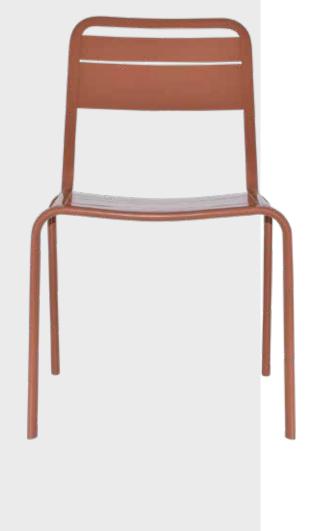

ICHAIR & STOOLI





\*Upholstered in client supplied fabric



\*Upholstered in Warwick Fabrics Vinyl Lustrell Commodore COL. Lobster

## **PRINCESS**

### IARM CHAIRI











\*Upholstered in client supplied fabric

\*Upholstered in client supplied fabric

WATCH

**VIDEO** 











## TORINO ICHAIR & STOOLI



\*Upholstered in client supplied fabric



\*Upholstered in client supplied fabric



\*Upholstered in Wortley Cashmere - Marigold

#### **Upholstery Finish**

Our upholsterers attention to detial and expert workmanship can create unique upholstery finishes to cover unavoidable inperfections such as staple lines like this one. While also adding an exclusive feature to the design.



# POWDER COATING





\*Powder coated in client supplied colour: Pink

## LAMBRETTA

|CHAIR











\*Powder coated in client supplied colour







#### ICHAIR AND STOOL I





\*Powder coated in client supplied colour: Red