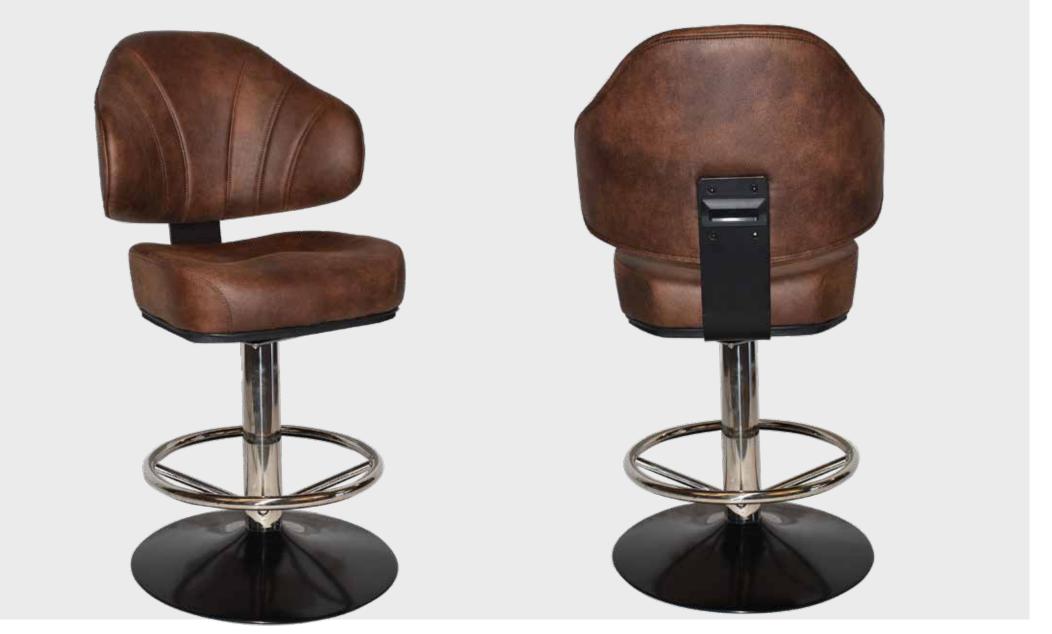

#### ICHAIR & STOOLI

\*Upholstered in client supplied fabric

\*Upholstered in Warwick Fabrics Vinyl Lustrell Commodore COL. Lobster