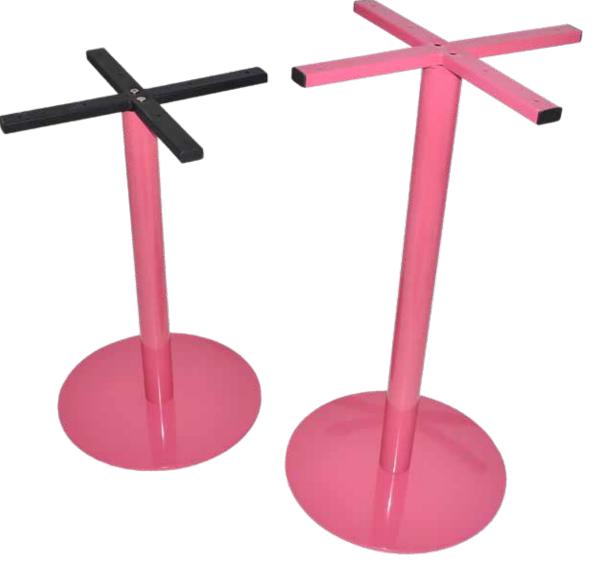

d in client supplied fabric

#### IRELAX ARM CHAIRI





## PHOENIX

#### ICHAIR & STOOLI





\*Upholstered in client supplied fabric



\*Upholstered in Warwick Fabrics Vinyl Lustrell Commodore COL. Lobster

## **PRINCESS**

### IARM CHAIRI











\*Upholstered in client supplied fabric

\*Upholstered in client supplied fabric

WATCH

**VIDEO** 











## TORINO ICHAIR & STOOLI



\*Upholstered in client supplied fabric



\*Upholstered in client supplied fabric



\*Upholstered in Wortley Cashmere - Marigold

#### **Upholstery Finish**

Our upholsterers attention to detial and expert workmanship can create unique upholstery finishes to cover unavoidable inperfections such as staple lines like this one. While also adding an exclusive feature to the design.



# POWDER COATING





\*Powder coated in client supplied colour: Pink

## LAMBRETTA

|CHAIR











\*Powder coated in client supplied colour







#### ICHAIR AND STOOL I





\*Powder coated in client supplied colour: Red