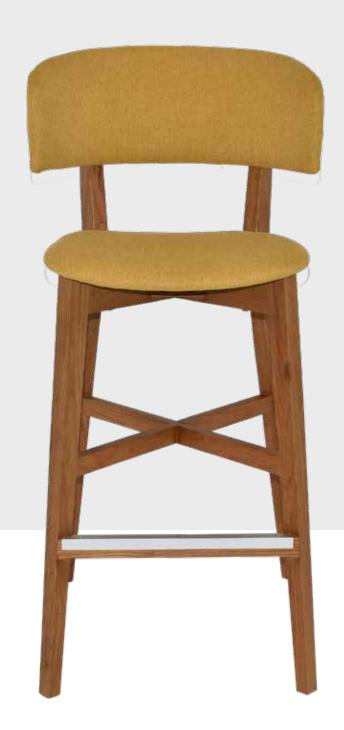

STOOLI





\*Upholstered in Warwick Fabrics Augustus COL. Earth

## LUXOR IGAMING STOOL I





\*Upholstered in Warwick Fabrics Eastwood COL. Bison

WATCH

**VIDEO** 







\*Upholstered in Warwick Fabrics Lustrell Allure COL. Calico

## NET IBENCHI





\*Upholstered in Warwick Fabrics Matacawa COL. Reef

\*Upholstered in client supplied fabric

#### IRELAX ARM CHAIRI





## PHOENIX

#### ICHAIR & STOOLI





\*Upholstered in client supplied fabric



\*Upholstered in Warwick Fabrics Vinyl Lustrell Commodore COL. Lobster

## **PRINCESS**

### IARM CHAIRI











\*Upholstered in client supplied fabric

\*Upholstered in client supplied fabric

WATCH

**VIDEO** 











## TORINO ICHAIR & STOOLI



\*Upholstered in client supplied fabric



\*Upholstered in client supplied fabric



\*Upholstered in Wortley Cashmere - Marigold

#### **Upholstery Finish**

Our upholsterers attention to detial and expert workmanship can create unique upholstery finishes to cover unavoidable inperfections such as staple lines like this one. While also adding an exclusive feature to the design.



# POWDER COATING





\*Powder coated in client supplied colour: Pink

## LAMBRETTA

|CHAIR











\*Powder coated in client supplied colour







#### ICHAIR AND STOOL I





\*Powder coated in client supplied colour: Red