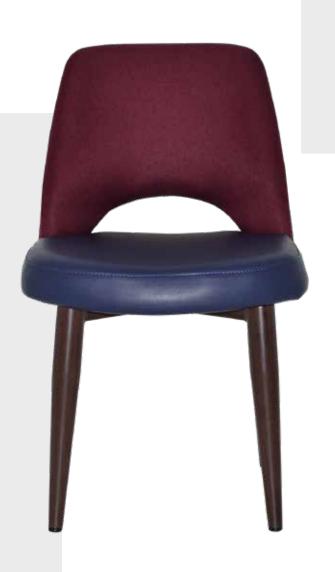

\*Upholstered in Warwick Fabrics Lustrell Ranger COL.

Steel (front) and client supplied fabric (back)