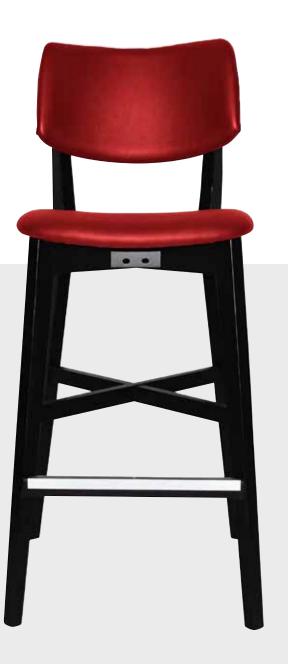

## CHEVRON

#### ICHAIR & STOOL I

\*Upholstered in Zepel Turnkey COL: Pearl

\*Upholstered in Materialised Luxury Escape COL. Velvet Forest

\*Upholstered in client supplied fabric. NOTE: Upholstery charge does not include usual rib stitch