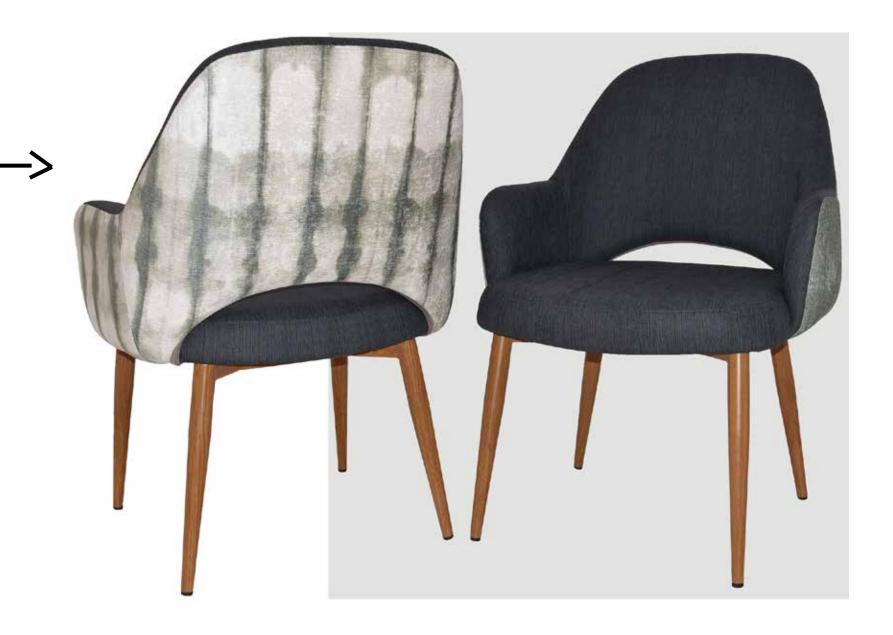

#### Front and Back

We have the option to upholster the front, back or seat in different fabrics. This 2-3 toned feature can uplift any fabric with a complimentary pattern or colour.

\*Upholstered in Materialised Fabrics; Front : Charcoal on natural linen, Left back : Stripe Ritz white lace, Right back: Vivaldi Forest Railroaded on white lace