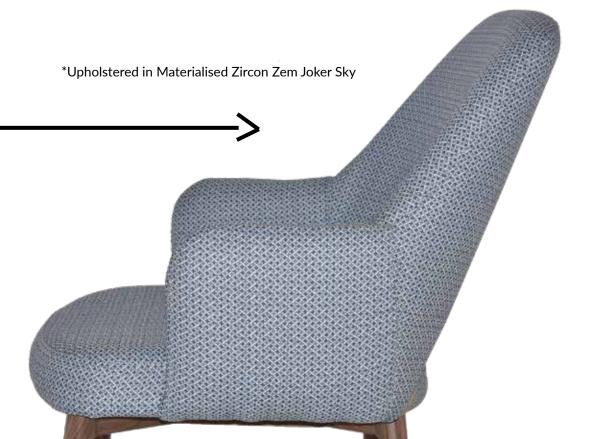

### IARM CHAIRI

\*Upholstered in Warwick Fabrics Jocelyn COL. Pacific

\*Upholstered in Materialised Jilji COL. Alpine

\*Upholstered in Materialised Premium Monstera COL. Forest on fabric aria snow.

\*Upholstered in Materialised Zircon Zem Wombarra Winter