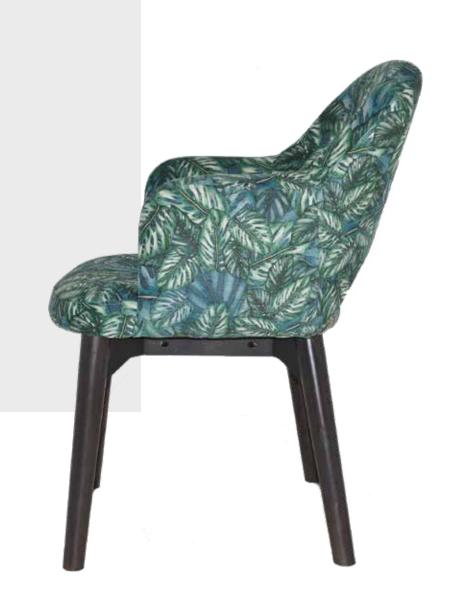

## ARIA

### IARM CHAIRI

\*Upholstered in Warwick Fabrics Jocelyn COL. Pacific

\*Upholstered in Materialised Jilji COL. Alpine

\*Upholstered in Materialised Premium Monstera COL. Forest on fabric aria snow.

\*Upholstered in Materialised Zircon Zem Wombarra Winter