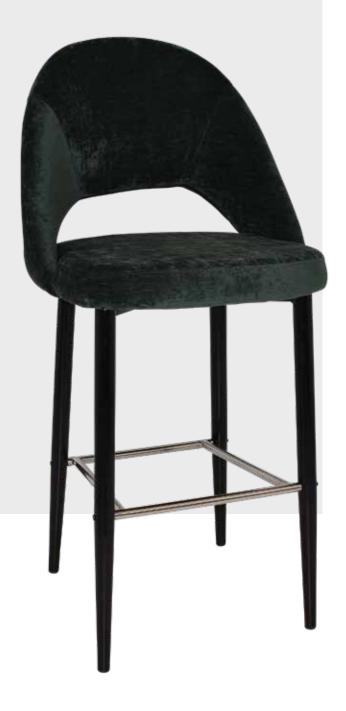

## CHEVRON

#### ICHAIR & STOOL I

\*Upholstered in Zepel Turnkey COL: Pearl

\*Upholstered in Materialised Luxury Escape COL. Velvet Forest

\*Upholstered in client supplied fabric. NOTE: Upholstery charge does not include usual rib stitch