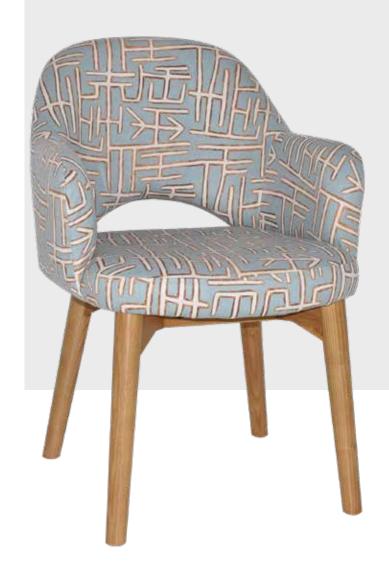

## ARIA

### IARM CHAIRI

\*Upholstered in Warwick Fabrics Jocelyn COL. Pacific

\*Upholstered in Materialised Jilji COL. Alpine

\*Upholstered in Materialised Premium Monstera COL. Forest on fabric aria snow.

\*Upholstered in Materialised Zircon Zem Wombarra Winter