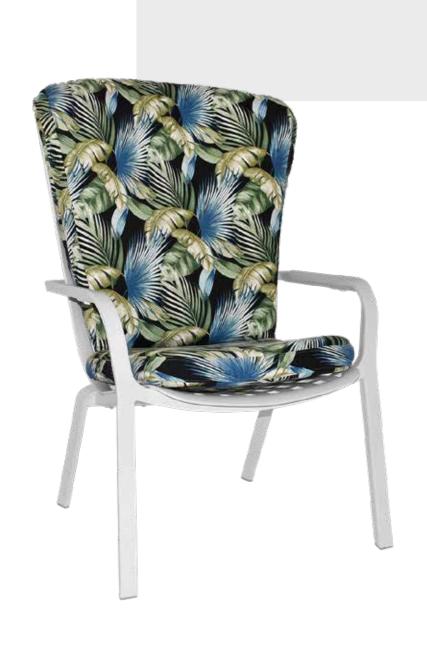

## ARIA

### IARM CHAIRI

\*Upholstered in Warwick Fabrics Jocelyn COL. Pacific

\*Upholstered in Materialised Jilji COL. Alpine

\*Upholstered in Materialised Premium Monstera COL. Forest on fabric aria snow.

\*Upholstered in Materialised Zircon Zem Wombarra Winter