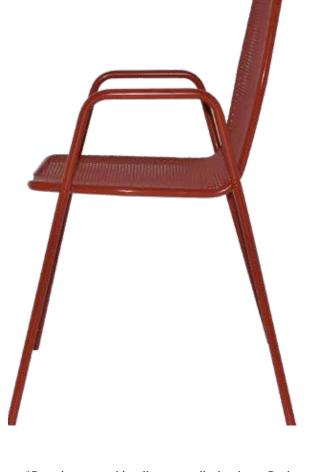

#### **POWDER COATING**

| DANUBE    | 28 |
|-----------|----|
| LAMBRETTA | 29 |
| NEMO      | 30 |
| TREVI     | 31 |

Warwick is one of the world's leading fabric and textile wholesalers providing premium quality materials to industry specialists since 1966.