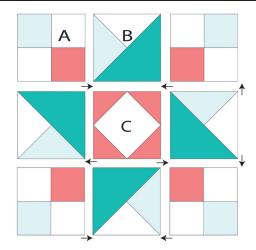

## **Unit Summary:**

A: Four Patch

**B: Non Mirror Combo Unit** 

C: Squared Square

**Cutting Instructions: Per Block** 

| Units Name and # of Units                 | 6"                         | 12"                             | 18″                          |
|-------------------------------------------|----------------------------|---------------------------------|------------------------------|
| A: Four Patch<br>4 Units                  | 2" Finished 2 ½" cut sized | 4" Finished<br>4 1/2" cut sized | 6" Finished 61/2" cut sized  |
| B: Non Mirrored<br>Combo Units<br>4 Units | 2" Finished 2 ½" cut sized | 4" Finished<br>4 ½" cut sized   | 6" Finished 6 1/2" cut sized |
| C: Squared Square 1 square                | 2" Finished 2 ½" cut sized | 4" Finished<br>4 ½" cut sized   | 6" Finished 6 ½" cut sized   |

## **Block Assembly**

- 1. Lay out the block according to the layout diagram shown.
- 2. Stitch the units into rows, pressing as you desire.
- Stitch the rows together, pressing as you desire.
   Make (1) Block.