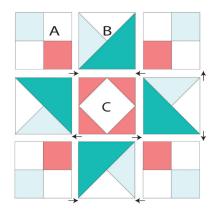

## **Unit Summary:**

A: Four Patch

**B: Non Mirror Combo Unit** 

C: Squared Square

**Cutting Instructions: Per Block** 

| Units Name and # of Units                 | 6"                         | 12"                             | 18″                          |
|-------------------------------------------|----------------------------|---------------------------------|------------------------------|
| A: Four Patch<br>4 Units                  | 2" Finished 2 ½" cut sized | 4" Finished<br>4 1/2" cut sized | 6" Finished 61/2" cut sized  |
| B: Non Mirrored<br>Combo Units<br>4 Units | 2" Finished 2 ½" cut sized | 4" Finished<br>4 ½" cut sized   | 6" Finished 6 1/2" cut sized |
| C: Squared Square 1 square                | 2" Finished 2 ½" cut sized | 4" Finished<br>4 ½" cut sized   | 6" Finished 6 ½" cut sized   |

## **Block Assembly**

- 1. Lay out the block according to the layout diagram shown.
- 2. Stitch the units into rows, pressing as you desire.
- Stitch the rows together, pressing as you desire.
   Make (1) Block.