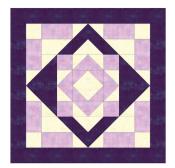

# BLOCK PARTY BLOCK #18 Pointed Square

Designed for the Studio 180 Designs

~Wing Clipper® I ~Square Squared ~ Pickets and Quickets Technique Sheet

Created By: Tina Dillard

It's fun to look at different blocks and see different shapes and dimensions. This block does just that; you will find that it seems like it is two blocks, but it really is one block.

## **Block Assembly**

- 1. Lay out the block according to the layout diagram shown.
- 2. Stitch the units into rows, press seams open.
- Stitch the rows together, press seams open.Make (1) Block.