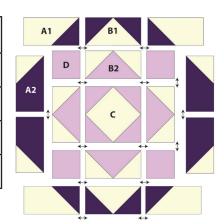

### **Unit Summary:**

A: Quickets

B: Flying Geese

C: Square Squared

D: Square

#### **Cutting Instructions: Per Block**

| Units Name and # of Units | 6"                        | 12"                       | 18"                        |
|---------------------------|---------------------------|---------------------------|----------------------------|
| A : Quickets              | 1" x 2" Finished          | 2" x 4" Finished          | 3" x 6" Finished           |
| 8 units                   | 1 1/2" x 2 1/2" cut sized | 2 1/2" x 4 1/2" cut sized | 3 ½" x 6 ½" cut sized      |
| <b>B: Flying Geese</b>    | 1" x 2" Finished          | 2" x 4" Finished          | 3" x 6" Finished           |
| 8 Units                   | 1 1/2" x 2 1/2" cut sized | 2 1/2" x 4 1/2" cut sized | 3 ½" x 6 ½" cut sized      |
| C: Square Squared         | 2" Finished               | 4" Finished               | 6" Finished                |
| Unit                      | 2 1/2" cut sized          | 4 1/2" cut sized          | 6 1/2" cut sized           |
| <b>D: Squares</b>         | 1" Finished               | 2" Finished               | 3" Finished 3 ½" cut sized |
| 4 Unit                    | 1 ½" cut sized            | 2 ½" cut sized            |                            |

## **Block Assembly**

- 1. Lay out the block according to the layout diagram shown.
- 2. Stitch the units into rows, press seams open.
- Stitch the rows together, press seams open.Make (1) Block.