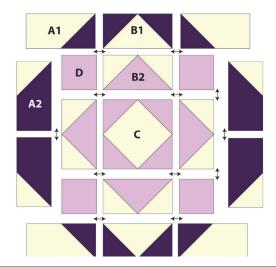

### **Unit Summary:**

A: Quickets

B: Flying Geese

C: Square Squared

D: Square

#### **Cutting Instructions: Per Block**

| Units Name and # of Units | 6"                        | 12"                       | 18"                        |
|---------------------------|---------------------------|---------------------------|----------------------------|
| A : Quickets              | 1" x 2" Finished          | 2" x 4" Finished          | 3" x 6" Finished           |
| 8 units                   | 1 1/2" x 2 1/2" cut sized | 2 1/2" x 4 1/2" cut sized | 3 ½" x 6 ½" cut sized      |
| <b>B: Flying Geese</b>    | 1" x 2" Finished          | 2" x 4" Finished          | 3" x 6" Finished           |
| 8 Units                   | 1 1/2" x 2 1/2" cut sized | 2 1/2" x 4 1/2" cut sized | 3 ½" x 6 ½" cut sized      |
| C: Square Squared         | 2" Finished               | 4" Finished               | 6" Finished                |
| Unit                      | 2 1/2" cut sized          | 4 1/2" cut sized          | 6 1/2" cut sized           |
| <b>D: Squares</b>         | 1" Finished               | 2" Finished               | 3" Finished 3 ½" cut sized |
| 4 Unit                    | 1 ½" cut sized            | 2 ½" cut sized            |                            |

## **Block Assembly**

- 1. Lay out the block according to the layout diagram shown.
- 2. Stitch the units into rows, press seams open.
- Stitch the rows together, press seams open.Make (1) Block.