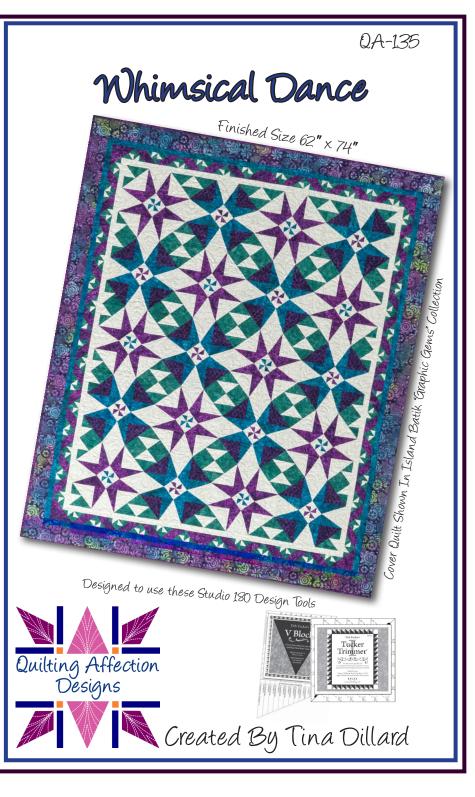

Whimsical Dance Quilting Affection Designs by Tina Dillard Finished Size 62" x 74"

Skill Level: Intermediate

**Description:** Your eyes will get lost in the optical illusion of Whimsical Dance. This stunning quilt uses a combination of V Blocks and Triangle Pizazz to create the various shapes in the quilt pattern and using the Studio 180 Design Tucker Trimmer® I, and V Block® Trimmer makes the guilt easy to piece. This fun and versatile quilt measures 62" x 74" when complete. The featured quilt highlights the Island Batik "Graphic Gems" Collection.