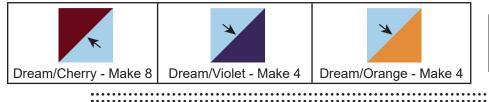

|                                                                         | ••••••••••••••••••••••••••••••••••••••• |          |  |  |        |                            |  |             |          |
|-------------------------------------------------------------------------|-----------------------------------------|----------|--|--|--------|----------------------------|--|-------------|----------|
|                                                                         | Unit 4                                  |          |  |  |        |                            |  |             |          |
| Step 1 Cutting Instructions:<br>Cut 5" squares of each following colors |                                         |          |  |  |        | ng Instruct<br>" squares o |  | h following | colors   |
|                                                                         | Color                                   | Quantity |  |  | Color  | Quantity                   |  | Color       | Quantity |
|                                                                         | Dream                                   | 8        |  |  | Grape  | 6                          |  | Ocean       | 2        |
|                                                                         | Cherry                                  | 4        |  |  | Green  | 2                          |  | Lavender    | 2        |
|                                                                         | Violet                                  | 2        |  |  | Wine   | 4                          |  | Lemon       | 2        |
|                                                                         | Orange                                  | 2        |  |  | Orange | 2                          |  | Azure       | 8        |
| Step                                                                    | Step 1 - 4" Half Square Triangles       |          |  |  |        |                            |  | Fushia      | 4        |

1. Using 5" squares, refer to *Unit 1A and 1B Step 1 instructions* to make the following half square units (See Note **Below for additional information**).

Note: Trim to 4 1/2" using the Tucker Trimmer® 1.