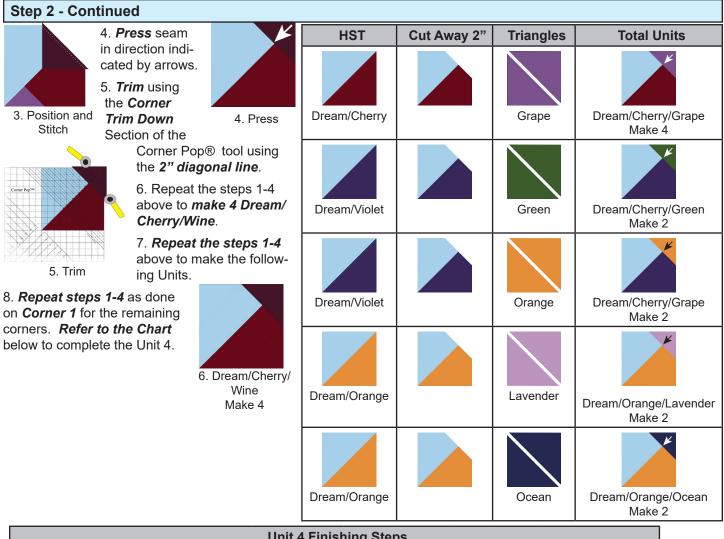

## Step 2 - Corner 1

Ruler: Corner Pop®

1. Cut the **3 1/4" squares** once diagonally to yield 2 triangles per square.

2. From the Dream/Cherry HST unit, *cut away 2"* from the Left top corner, Using the "Cut Away Corners" side of the *Corner Po*p® tool unit.

3. *Position* 3 1/4" Wine square and *stitch* replacement triangle onto *Dream/ Cherry base*.

....

2. Cut Away 2"

| Unit 4 Finishing Steps |                                               |          |              |             |                  |  |  |
|------------------------|-----------------------------------------------|----------|--------------|-------------|------------------|--|--|
| Starting HST Unit      |                                               | Top Left | Bottom Right | Bottom Left | Total Units      |  |  |
| Dream/Cherry/Wine      | Azure Wine<br>Dream<br>Cherry<br>Grape Fushia | Azure    | Fuchsia      | Grape       | Unit 4A - Make 4 |  |  |
| Dream/Cherry/Grape     | Azure Grape<br>Dream<br>Cherry<br>Wine Fushia | Azure    | Fuchsia      | Wine        | Unit 4B - Make 4 |  |  |
| Dream/Violet/Green     | Azure Green<br>Orange Grape                   | Azure    | Grape        | Orange      | Unit 4C - Make 2 |  |  |
| Dream/Violet/Orange    | Azuro Orango<br>Green Grape                   | Azure    | Grape        | Green       | Unit 4D - Make 2 |  |  |

| Starting HST Unit Top Left Bottom Right   Image: Dream/Orange/Lavender Image: Dream/Orange/Lavender Image: Dream/Orange/Lavender Image: Dream/Orange/Lavender | Unit 4 Finishing Steps |                  |  |  |  |  |  |  |
|---------------------------------------------------------------------------------------------------------------------------------------------------------------|------------------------|------------------|--|--|--|--|--|--|
| Dream<br>Orango<br>Ocean Yellow                                                                                                                               | Bottom Left            | Total Units      |  |  |  |  |  |  |
| Dream/Orange/Lavender Azure Lemon                                                                                                                             | Ocean                  | Unit 4E - Make 2 |  |  |  |  |  |  |
| Dream/Orange/Ocean                                                                                                                                            | Lavender               | Unit 4F- Make 2  |  |  |  |  |  |  |
|                                                                                                                                                               |                        |                  |  |  |  |  |  |  |