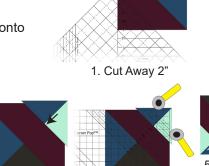

#### Step 4 - Adding Corner 1

Ruler: Corner Pop®

2. Position and Stitch

1. From the *Black/Azure/Wine* combination unit, *cut away 2" from the Wine corner*, Using the "Cut Away Corners" side of the Corner Pop® tool unit.

2. **Position Azure/Mint triangle** and **Stitch** replacement triangle onto **Wine base**.

3. *Press* seam in direction indicated by arrows.

4. *Trim* using the *Corner Trim Down* Section of the Corner Pop® tool using the 2" diagonal line.