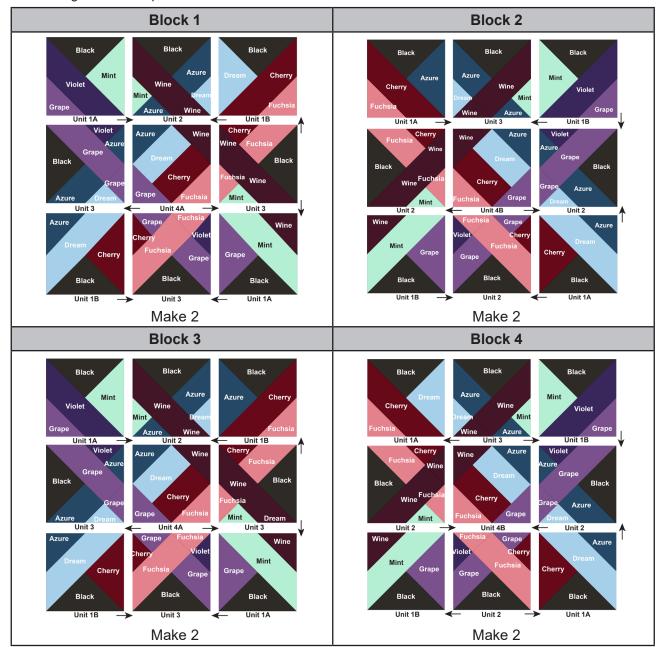

### **Assemble Blocks**

Layout blocks as shown. Stitch into rows, then followed by assembling the rows to complete the blocks. Press as indicated. Making two 12 1/2" per block.