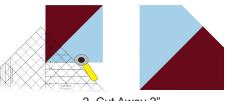

#### Step 4 - Adding Corner 2

1. Repeat on the opposite corner from Corner 1, cut away 2" from the *Wine/Azure corner*, Using the "Cut Away Corners" side of the Corner Pop® tool unit.

2. Position Wine/Dream triangle and Stitch replacement triangle onto Wine/Azure base.

3. Press seam in direction indicated by arrows.

4. Trim using the Corner Trim Down Section of the Corner Pop® tool using the 2" diagonal line.

5. Repeat the steps 1-4 above to make 8 - 4 1/2" Black/ Azure/Wine/Azure/Mint/Wine/Dream Units.