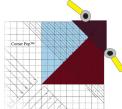

## **Assemble Blocks**

Layout blocks as shown. Stitch into rows, then followed by assembling the rows to complete the blocks. Press as indicated. Making two 12 1/2" per block.