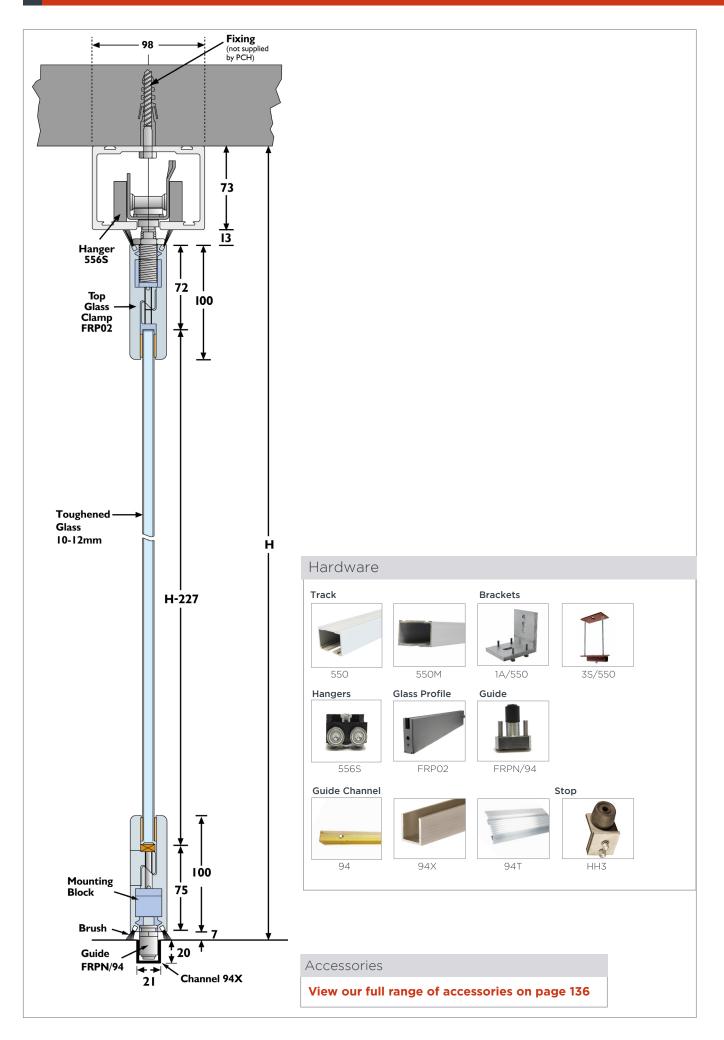

| Product Information    |                 |                                    |
|------------------------|-----------------|------------------------------------|
| Product                | Glass Thickness | Max. Door Weight                   |
| Flexirol Sliding Glass | 10mm or 12mm    | 500kg (100kg per metre of claming) |

| Product Specification             |                                                                                      |            |  |
|-----------------------------------|--------------------------------------------------------------------------------------|------------|--|
| Component                         | Description                                                                          | Short Code |  |
| Track                             | White aluminium track in 2000, 2500, 3000, 4000, 5000 and 6000mm lengths             | 550/****   |  |
|                                   | Mill finish track in 2000, 3000, 4000, 5000 and 6000mm lengths                       | 550/****M  |  |
| Brackets<br>Spaced every<br>750mm | Face fixed bracket                                                                   | 1A/550     |  |
|                                   | Suspended soffit fixed ceiling bracket with vertical adjustment                      | 3S/550     |  |
| Hangers<br>2 per door             | Hanger with mounting block                                                           | 556S       |  |
| Glass Profile                     | Made to measure, contact P C Henderson for more information                          | FRP02      |  |
| Guide<br>2 per door               | Guide with mounting block                                                            | FRPN/94    |  |
| Guide Channel                     | Brass guide channel in 1500 and 3000mm lengths                                       | 94/***     |  |
|                                   | Aluminium guide channel in 1500, 2000, 2500, 3000, 4000 and 6000mm lengths           | 94X/****   |  |
|                                   | Aluminium threshold guide channel in 2000, 2500, 3000, 3500, 4000 and 6000mm lengths | 94T/***    |  |
| Stop<br>2 per door                | Track stop                                                                           | HH3/301    |  |

<sup>\*\*\*\*</sup>Replace with length of track or rail for full short code

500kg Glass Interior SLIDING

www.pchenderson.com