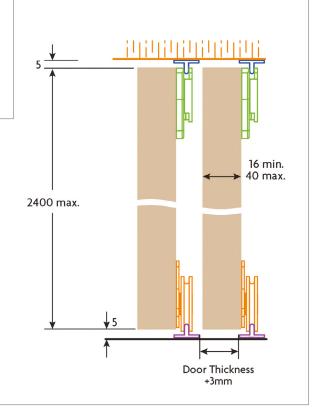

## For bi-passing wardrobe and cupboard doors weighing up to 25kg

Cello is the perfect system for bottom rolling wooden wardrobe or cupboard doors weighing up to 25kg each. It can support bi-passing doors up to 920mm wide and between 16 - 40mm thick. Two and three door kits are available in order to create opening widths of up to 2400mm. A fittings kit is also available for when an additional door is required.

| Product Information |                                                             |              |                 |                      |                  |  |
|---------------------|-------------------------------------------------------------|--------------|-----------------|----------------------|------------------|--|
| Kit Order Code      | No. of Doors                                                | Track Length | Max. Door Width | Door Thickness Range | Max. Door Weight |  |
| C15                 | 2                                                           | 1500mm       | 920mm           | 16 - 40mm            | 25kg             |  |
| C18                 | 2                                                           | 1800mm       | 920mm           | 16 - 40mm            | 25kg             |  |
| C24                 | 3                                                           | 2400mm       | 920mm           | 16 - 40mm            | 25kg             |  |
| C1                  | Fittings Kit to be used when an additional door is required |              |                 |                      |                  |  |