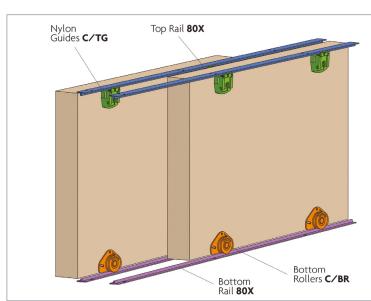

| Kit Contents                                    |            |  |  |  |  |
|-------------------------------------------------|------------|--|--|--|--|
| Component                                       | Short Code |  |  |  |  |
| Bottom Rail (x 4)                               | 80X/****   |  |  |  |  |
| Top Guide (x 4 for 2 doors/x 6 for 3 doors)     | C/TG       |  |  |  |  |
| Bottom Roller (x 4 for 2 doors/x 6 for 3 doors) | C/BR       |  |  |  |  |