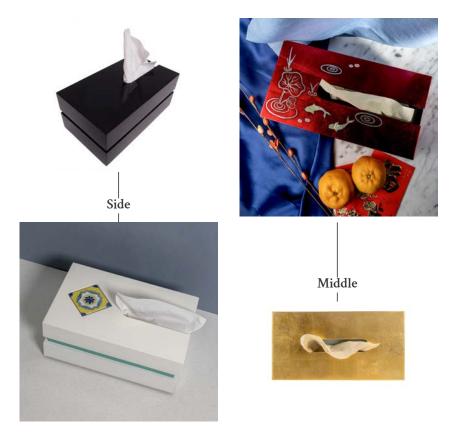

### Tissue Box

An essential for every space, the tissue box allows artwork personalisation and your own corporate branding; or simply add your logo easily by choosing from our existing collections.

#### Comes in:

- Side opening
- Middle opening