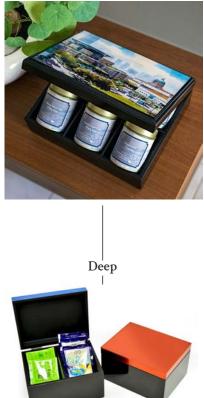

### Tea Box

A wonderful gift for the desk, pantry or conference room, personalise lacquer tea caddy with artwork personalisation and your own corporate branding; or simply add your logo easily by choosing from our existing collections.

#### Comes in:

- Shallow
- Deep
- 2—6 compartments
  - Customisable size
- Opening from front/top