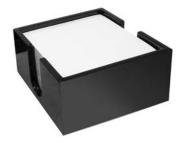

## Treasure Box

A drawer-style box that is small and nifty for the work desk and reception area.

Customise the sides of the holder with your very own artwork or corporate branding, or simply do a silkscreen print of the logo for a quick and fuss-free project.