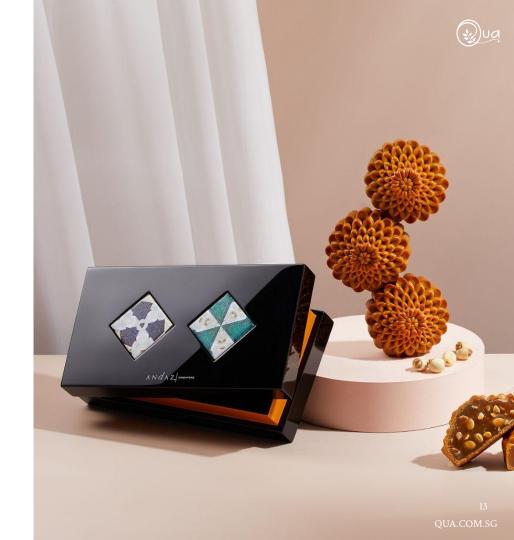

### Customised Mooncake Box

Client: Andaz Hotel Singapore Type of customisation: Product Development

The highly glossy lacquer boxes are donned with distinctly unique Peranakan for a touch of heritage while maintaining an overall modern and classy look. The mooncake boxes are versatile enough to be converted into an accessory or tea box after the end of the mooncake festival.