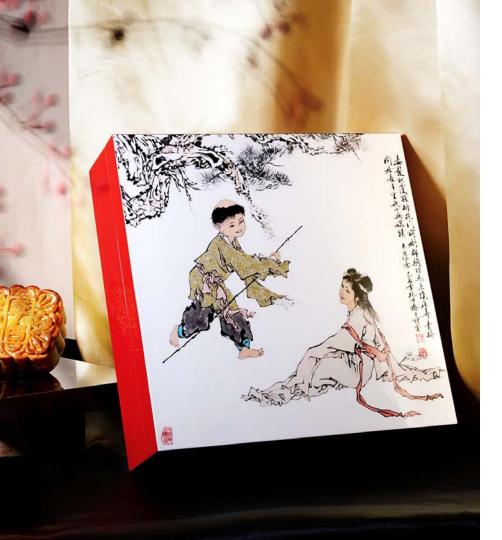

### Customised Mooncake Box

Client: Andaz Hotel Singapore Type of customisation: Product Development

The highly glossy lacquer boxes are donned with distinctly unique Peranakan for a touch of heritage while maintaining an overall modern and classy look. The mooncake boxes are versatile enough to be converted into an accessory or tea box after the end of the mooncake festival.

### Customised Mooncake Box

Client: Sheraton Hotel Singapore
Type of customisation: Product Development

The featured painting on the luxurious lacquer box is a specially commissioned painting by renowned Chinese artist Fan Zeng, displayed at the restaurant in the hotel, Li Bai. We've specially customised the dimensions of the box for storage of mooncakes, as well as a duo use of a watch box.