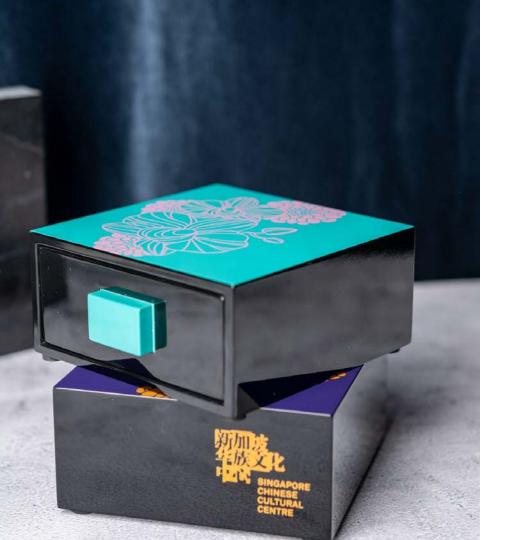

## Treasure Box

Client: Singapore Chinese Cultural Centre Type of customisation: Artwork Personalisation

A customised artwork of our national flower, and topped off with a subtly placed, yet noticeable SCCC logo on the side.