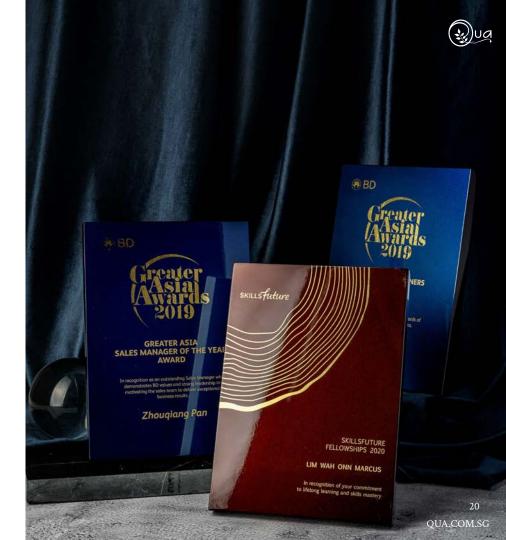

## Award Plaques

Client: SkillsFuture & BD

Type of customisation: Artwork Personalisation

Our fully customisable lacquer plaques feel luxurious, look classy, and have the ability to turn into display stands — perfect for award ceremonies or as a commemorative item to thank the most important individuals.