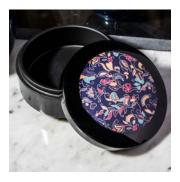

# Tray, Trinket Box & Bowls

Client: Singapore Airlines
Type of customisation: Artwork Personalisation

Singapore Airlines' iconic batik print was immortalised in a beautiful, practical set of lacquerware for everyday use.