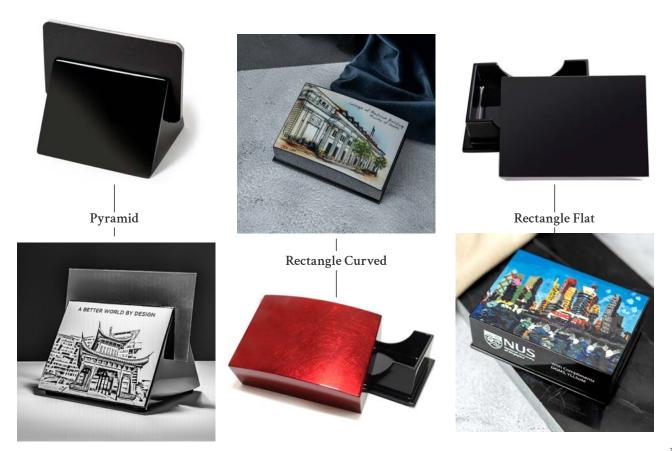

# Business Card Stand & Box

For the traditionalists who hand out paper business cards, business card stands and boxes are nifty and essential.

Personalise them with artwork personalisation, or simply add your logo easily — choose from our existing collections.