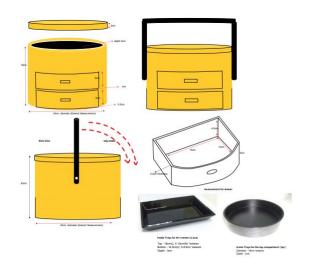

## Treasure Box

A drawer-style box that is small and nifty for the work desk and reception area.

Customise the sides of the holder with your very own artwork or corporate branding, or simply do a silkscreen print of the logo for a quick and fuss-free project.