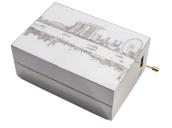

### Musical Box

A whimsical and fun addition to our bespoke collection — the musical box which has a compartment for keepsakes.

Available for artwork customisation, customised music track, or simply add a logo for our existing product.

#### Comes in:

- Narrow
- Wide
- With/Without bevel edge