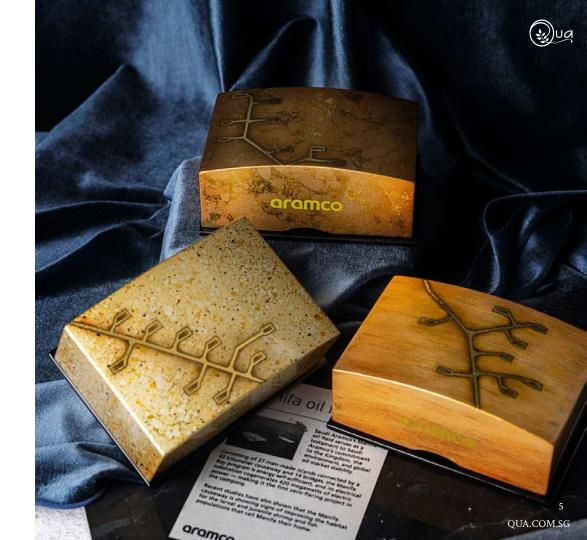

### **Business Card Holders**

Client: Aramco

Type of customisation: Artwork Personalisation

A silhouette of the iconic Manifa oil field on the business card boxes were made using the gold leaf applique. Notably, the Manifa oil field is one of Saudi Aramco's mega-projects which served as the company's commitment to the Kingdom, the environment, and global oil market security.