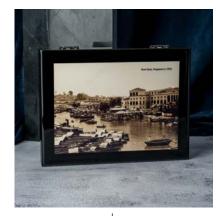

## Stationery Box

A desk organiser with a lid that allows artwork personalisation and your own corporate branding; or simply add your logo easily by choosing from our existing collections. Every box comes with inner dividers and velvet lining.

#### Comes in:

- Narrow
- Wide
- With/Without bevel edge