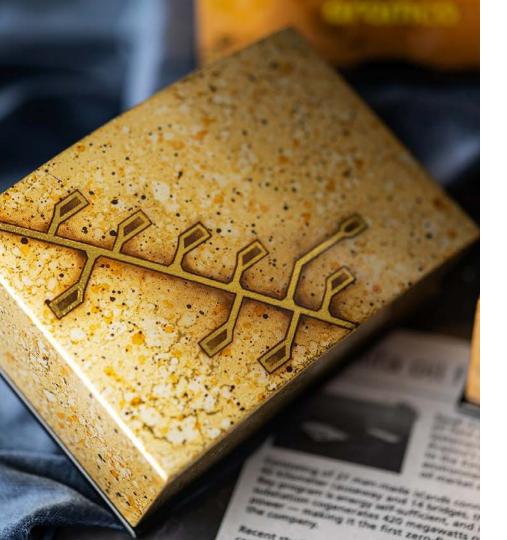

### **Business Card Holders**

Client: Aramco

Type of customisation: Artwork Personalisation

A silhouette of the iconic Manifa oil field on the business card boxes were made using the gold leaf applique. Notably, the Manifa oil field is one of Saudi Aramco's mega-projects which served as the company's commitment to the Kingdom, the environment, and global oil market security.