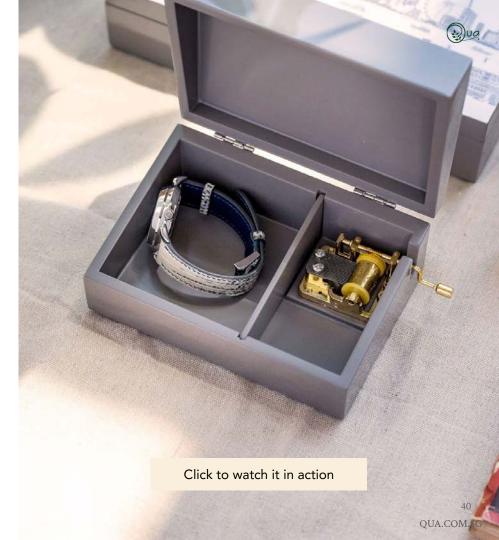

### Musical Box

A whimsical and fun addition to our bespoke collection — the musical box which has a compartment for keepsakes.

Available for artwork customisation, customised music track, or simply add a logo for our existing product.

#### Comes in:

- Narrow
- Wide
- With/Without bevel edge