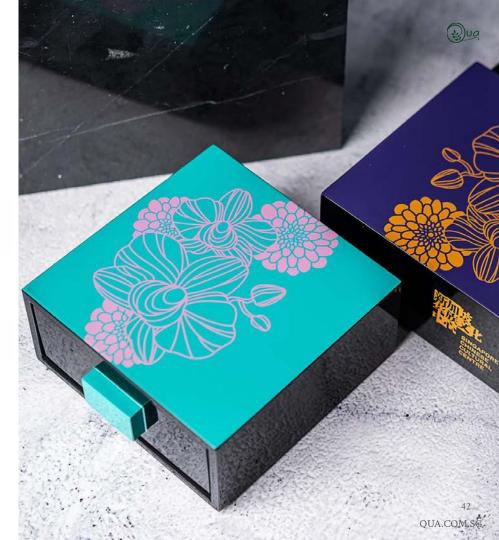

## Stationery Box

A desk organiser with a lid that allows artwork personalisation and your own corporate branding; or simply add your logo easily by choosing from our existing collections. Every box comes with inner dividers and velvet lining.

#### Comes in:

- Narrow
- Wide
- With/Without bevel edge