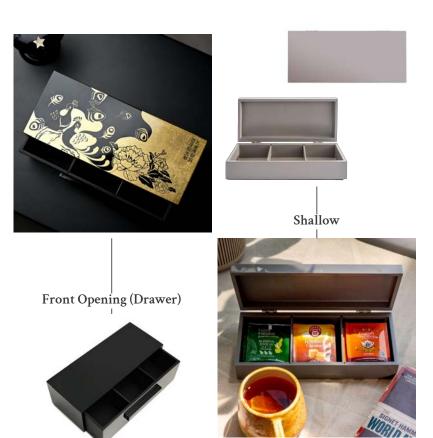

### Tea Box

A wonderful gift for the desk, pantry or conference room, personalise lacquer tea caddy with artwork personalisation and your own corporate branding; or simply add your logo easily by choosing from our existing collections.

#### Comes in:

- Shallow
- Deep
- 2—6 compartments
  - Customisable size
- Opening from front/top