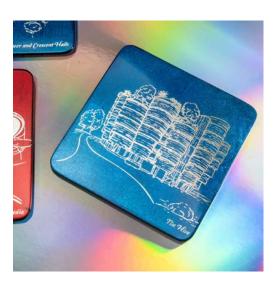

### Coasters

A staple in any space, from the boardroom to a living room, lacquer coasters are versatile gifts to gift. Personalise them with your very own artwork for a fuss-free customisation project.

#### Comes in:

- Sets of 2—8
- Round and square
- With/ without holders