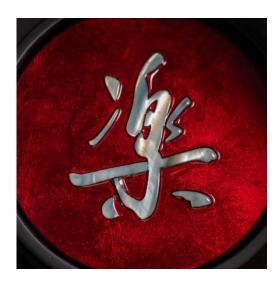

## Mother-of-Pearl inlay Coasters & Holder

Client: DBS Singapore & Singapore Airlines
Type of customisation: Product Development

A deep red lacquer was used for the extra festive vibes, topped off with an iridescence and mysterious mother-of-pearl inlay in Chinese calligraphy, written by the senior management in the company.