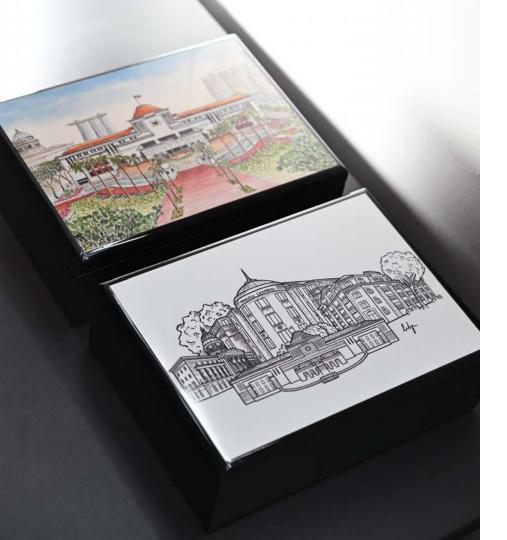

## **Customised Stationery Box**

Client: UOB Singapore

 $Type\ of\ customisation: Artwork\ Personalisation$ 

Qua's existing small stationery gets a fresh festive cover for the Year of the Rabbit. The water painting is by UOB artist of the year, our long-term partner, Aaron Gan. UOB's logo resides on the interior of the cover.