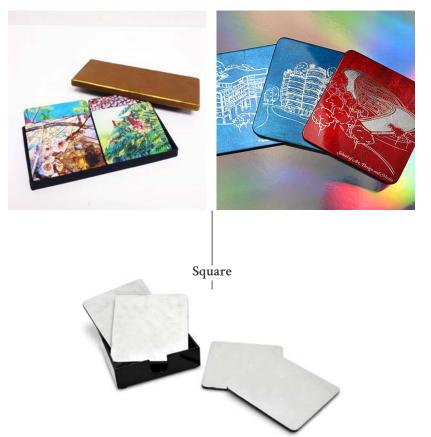

### Coasters

A staple in any space, from the boardroom to a living room, lacquer coasters are versatile gifts to gift. Personalise them with your very own artwork for a fuss-free customisation project.

#### Comes in:

- Sets of 2—8
- Round and square
- With/ without holders