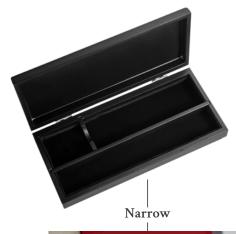

## Stationery Box

A desk organiser with a lid that allows artwork personalisation and your own corporate branding; or simply add your logo easily by choosing from our existing collections. Every box comes with inner dividers and velvet lining.

#### Comes in:

- Narrow
- Wide
- With/Without bevel edge