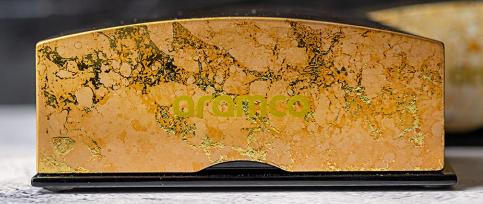

### **Business Card Holders**

Client: Aramco

Type of customisation: Artwork Personalisation

A silhouette of the iconic Manifa oil field on the business card boxes were made using the gold leaf applique. Notably, the Manifa oil field is one of Saudi Aramco's mega-projects which served as the company's commitment to the Kingdom, the environment, and global oil market security.