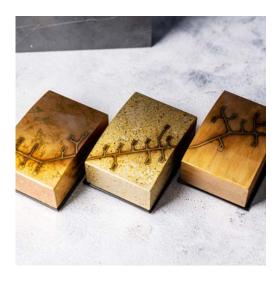

### **Business Card Holders**

Client: Aramco

Type of customisation: Artwork Personalisation

A silhouette of the iconic Manifa oil field on the business card boxes were made using the gold leaf applique. Notably, the Manifa oil field is one of Saudi Aramco's mega-projects which served as the company's commitment to the Kingdom, the environment, and global oil market security.