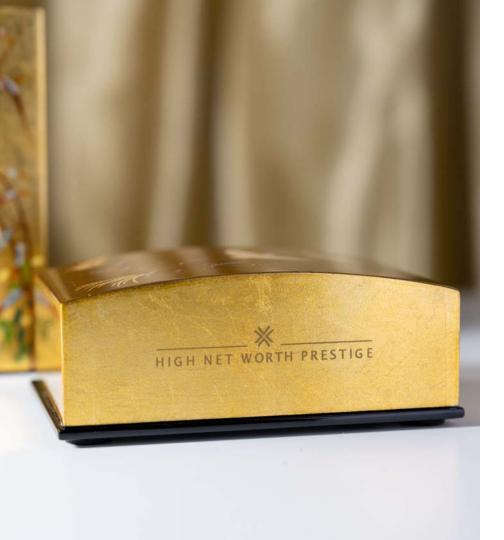

Business Card Box

Client: Ministry of Health

Type of customisation: Artwork Personalisation

Stationery Set

Client: High Network Prestige (AIA)

Type of customisation: Artwork Personalisation

Stationery Box

Client: Corner House Type of customisation: Artwork Personalisation