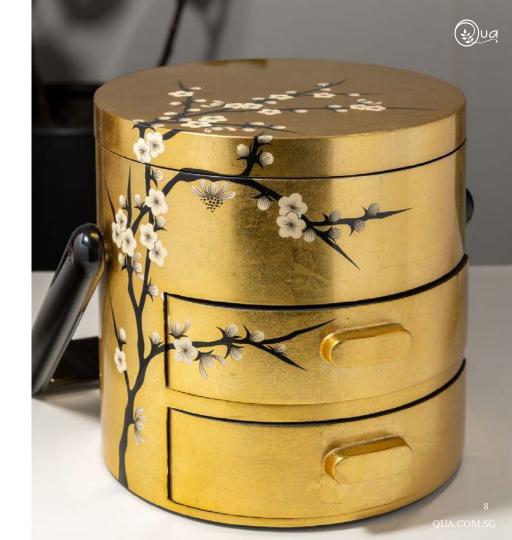

## Treasure Box

A drawer-style box that is small and nifty for the work desk and reception area.

Customise the sides of the holder with your very own artwork or corporate branding, or simply do a silkscreen print of the logo for a quick and fuss-free project.