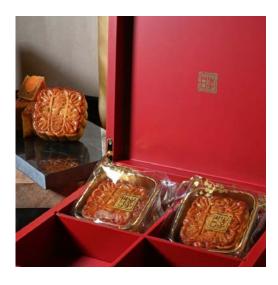

### Customised Mooncake Box

Client: Andaz Hotel Singapore Type of customisation: Product Development

The highly glossy lacquer boxes are donned with distinctly unique Peranakan for a touch of heritage while maintaining an overall modern and classy look. The mooncake boxes are versatile enough to be converted into an accessory or tea box after the end of the mooncake festival.

### Customised Mooncake Box

Client: Sheraton Hotel Singapore
Type of customisation: Product Development

The featured painting on the luxurious lacquer box is a specially commissioned painting by renowned Chinese artist Fan Zeng, displayed at the restaurant in the hotel, Li Bai. We've specially customised the dimensions of the box for storage of mooncakes, as well as a duo use of a watch box.