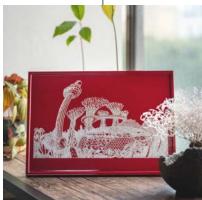

## Treasure Box

Client: Singapore Chinese Cultural Centre Type of customisation: Artwork Personalisation

A customised artwork of our national flower, and topped off with a subtly placed, yet noticeable SCCC logo on the side.