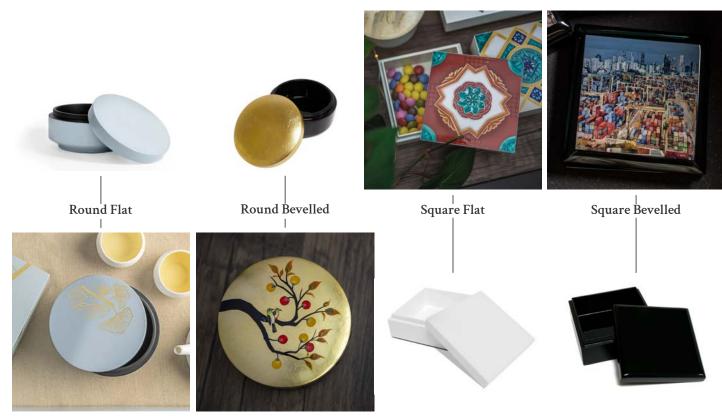

### Coasters

A staple in any space, from the boardroom to a living room, lacquer coasters are versatile gifts to gift. Personalise them with your very own artwork for a fuss-free customisation project.

#### Comes in:

- Sets of 2—8
- Round and square
- With/ without holders

### Trinket Boxes

A crowd favourite, trinket boxes are used for the mattel, coffee table, or the desk — to hold any precious small items or candies. Personalise them with your very own artwork, add your logo easily by choosing from our existing collections.

#### Comes in:

- Round and square
- With/ without bevel edge