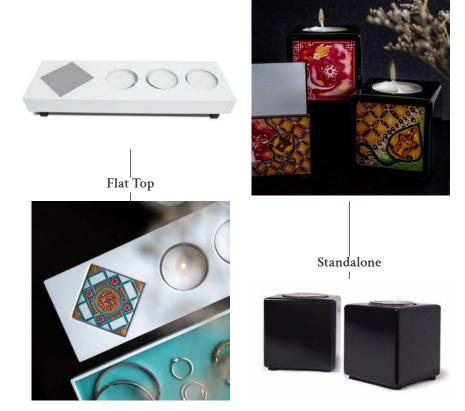

## Tealight Holder

The perfect accessory to set the mood in a space. The lacquer Tealight Holders come in a set of 2 to 6 for the standalone version, easily customisable with artwork personalisation. For the flat top version, it accommodates 3 tealight candles, with a space for customised tiles.

#### Comes in:

- Flat Top
- Standalone
  - o comes in a set of 2—6
  - Flexible heights