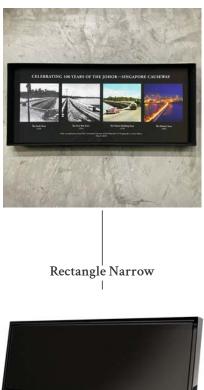

# Display Stands

Personalise lacquer display stands and plaques with artwork personalisation and your own corporate branding; or simply add your logo easily by choosing from our existing collections.

#### Comes in:

- Round
- Rectangles
- Flexible sizes