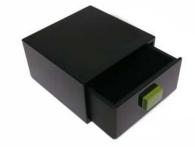

## Treasure Box

A drawer-style box that is small and nifty for the work desk and reception area.

Customise the sides of the holder with your very own artwork or corporate branding, or simply do a silkscreen print of the logo for a quick and fuss-free project.