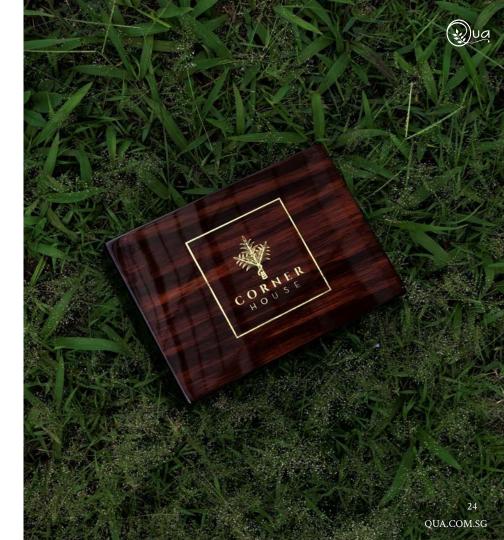

Business Card Box

Client: Ministry of Health

Type of customisation: Artwork Personalisation

Stationery Set

Client: High Network Prestige (AIA)

Type of customisation: Artwork Personalisation

Stationery Box

Client: Corner House Type of customisation: Artwork Personalisation