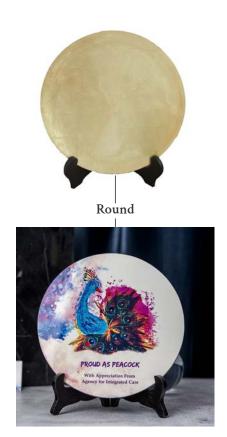

# Display Stands

Personalise lacquer display stands and plaques with artwork personalisation and your own corporate branding; or simply add your logo easily by choosing from our existing collections.

#### Comes in:

- Round
- Rectangles
- Flexible sizes