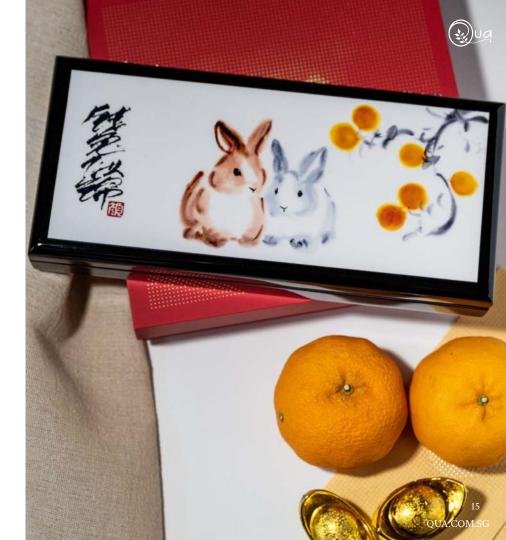

## **Customised Stationery Box**

Client: UOB Singapore

 $Type\ of\ customisation: Artwork\ Personalisation$ 

Qua's existing small stationery gets a fresh festive cover for the Year of the Rabbit. The water painting is by UOB artist of the year, our long-term partner, Aaron Gan. UOB's logo resides on the interior of the cover.