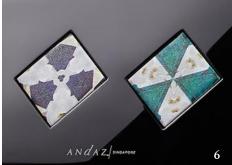

### Customised Mooncake Box

Client: Andaz Hotel Singapore Type of customisation: Product Development

The highly glossy lacquer boxes are donned with distinctly unique Peranakan for a touch of heritage while maintaining an overall modern and classy look. The mooncake boxes are versatile enough to be converted into an accessory or tea box after the end of the mooncake festival.