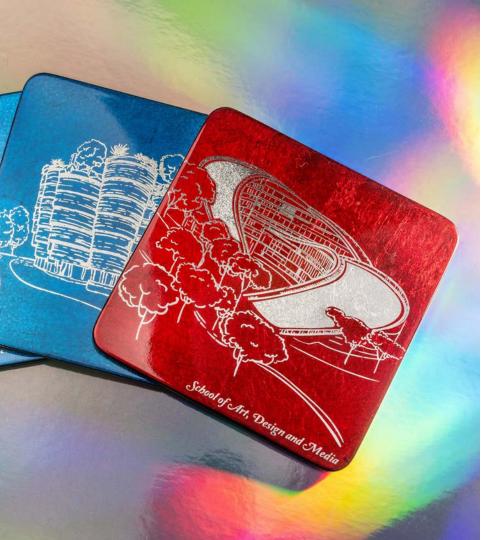

### Coasters

A staple in any space, from the boardroom to a living room, lacquer coasters are versatile gifts to gift. Personalise them with your very own artwork for a fuss-free customisation project.

#### Comes in:

- Sets of 2—8
- Round and square
- With/ without holders