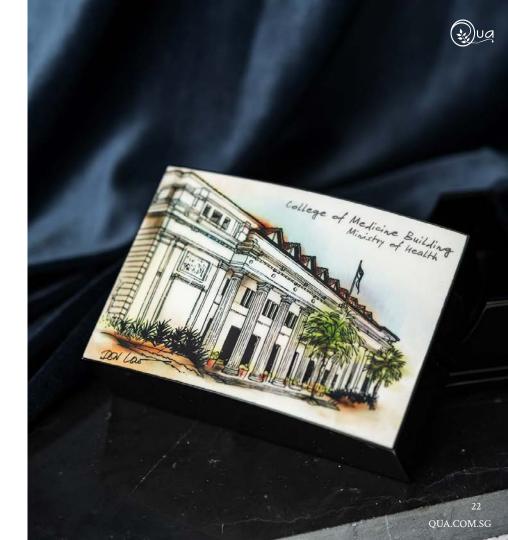

Business Card Box

Client: Ministry of Health

Type of customisation: Artwork Personalisation

Stationery Set

Client: High Network Prestige (AIA)

Type of customisation: Artwork Personalisation

Stationery Box

Client: Corner House Type of customisation: Artwork Personalisation