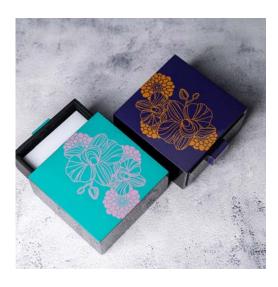

## Treasure Box

Client: Singapore Chinese Cultural Centre Type of customisation: Artwork Personalisation

A customised artwork of our national flower, and topped off with a subtly placed, yet noticeable SCCC logo on the side.