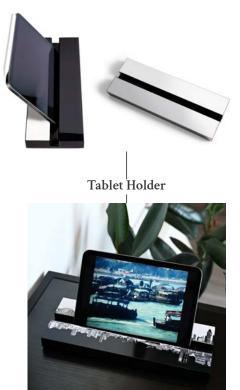

# Mobile & Tablet Holder

Keep the desks tidy with an easy way to prop up the devices with our specially designed mobile and tablet holder. Customise them with your corporate branding or special art.

The Mobile Holder also doubles up as a letter holder.