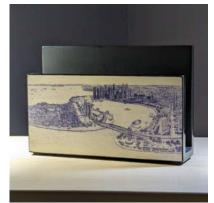

# Stationery Holder

An essential for every work desk, the stationery holder is also great to double up as a holder for knick-knacks at the reception or entryways.

#### Comes in:

- Standing
- Flat