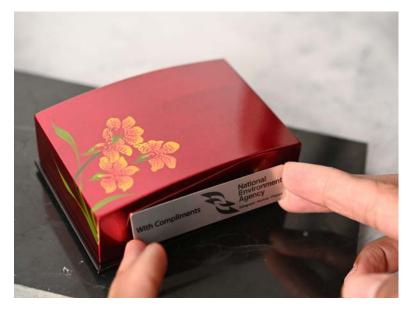

**Metal Plate Printing** 

Metal plate printing is a flexible option, allowing for those who wish to have individually personalised pieces. You may customise each metal plate to have a different name or message with this option.