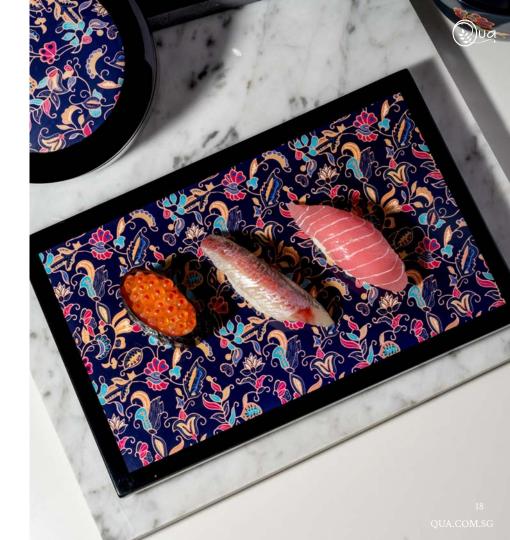

# Tray, Trinket Box & Bowls

Client: Singapore Airlines
Type of customisation: Artwork Personalisation

Singapore Airlines' iconic batik print was immortalised in a beautiful, practical set of lacquerware for everyday use.