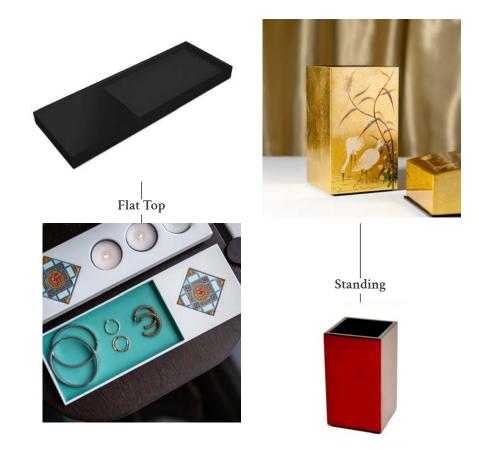

# Stationery Holder

An essential for every work desk, the stationery holder is also great to double up as a holder for knick-knacks at the reception or entryways.

#### Comes in:

- Standing
- Flat