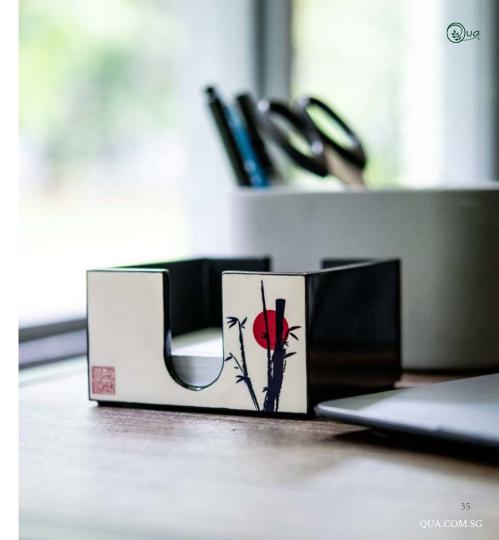

### Notelet Holder

The best desk companion for those who needs to pen down their thoughts.

Customise the sides of the holder with your very own artwork or corporate branding.