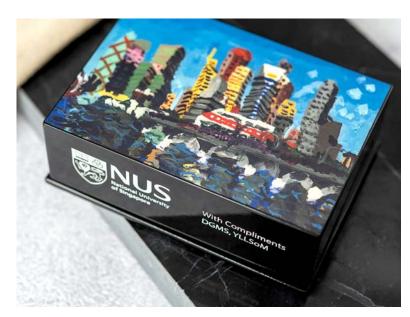

### Customised Mooncake Box

Client: Andaz Hotel Singapore Type of customisation: Product Development

The highly glossy lacquer boxes are donned with distinctly unique Peranakan for a touch of heritage while maintaining an overall modern and classy look. The mooncake boxes are versatile enough to be converted into an accessory or tea box after the end of the mooncake festival.