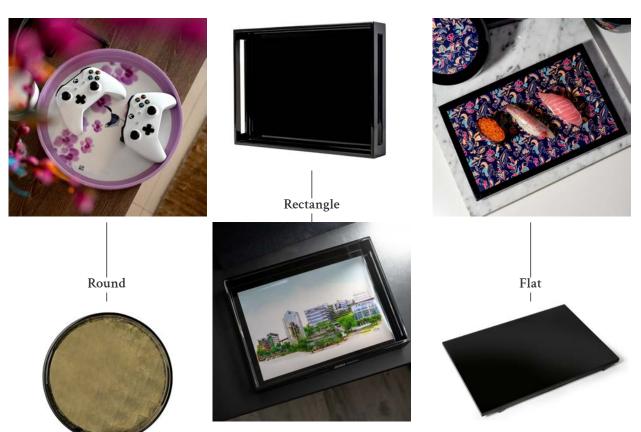

# Trays

Perfect for serving tea and snacks, and also doubles up as a A4 document in-tray.

Personalise a lacquer tray with artwork personalisation and your own corporate branding; or simply add your logo easily by choosing from our existing collections.

#### Comes in:

- Round
- Rectangle
- Flat
- Customisable sizes