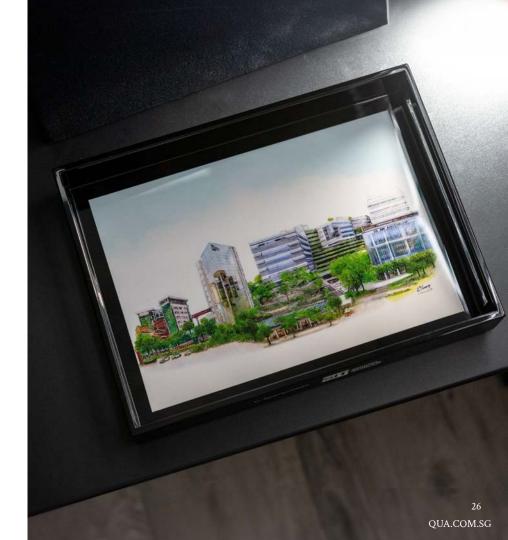

Tea Box
Client: Ministry of Law
Type of customisation: Artwork Personalisation

Tray
Client: Singapore Institute of Technology (SIT)

Type of customisation: Artwork Personalisation

# Trays

Perfect for serving tea and snacks, and also doubles up as a A4 document in-tray.

Personalise a lacquer tray with artwork personalisation and your own corporate branding; or simply add your logo easily by choosing from our existing collections.