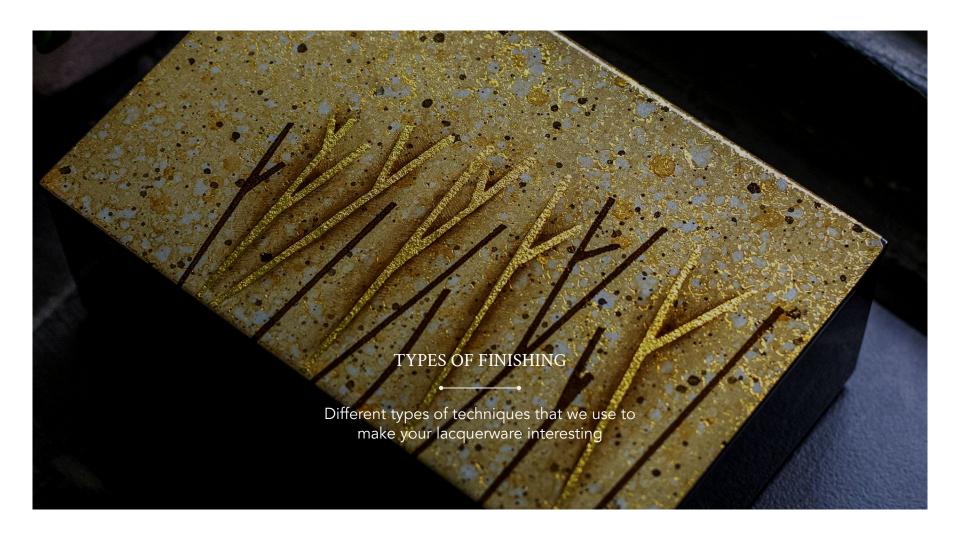

# Types of Finishing

Besides colour bases, different types of finishing are used to bring lacquerware to life.

- 1. Gold & Silver Leaf Applique
- 2. Artwork Personalisation
- 3. Mother-of-Pearl Inlay
- 4. Hand Painted
- 5. Engraving
- 6. UV Print