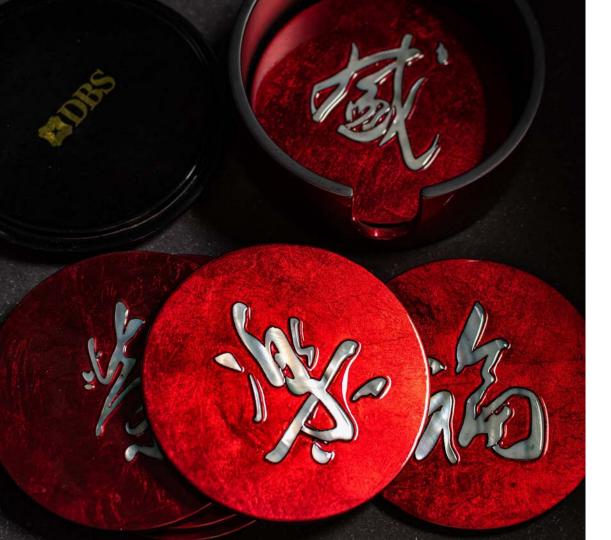

## Mother-of-Pearl inlay Coasters & Holder

Client: DBS Singapore & Singapore Airlines
Type of customisation: Product Development

A deep red lacquer was used for the extra festive vibes, topped off with an iridescence and mysterious mother-of-pearl inlay in Chinese calligraphy, written by the senior management in the company.