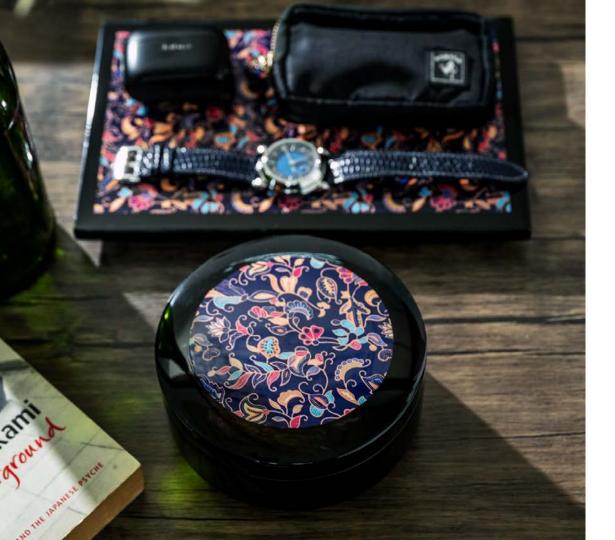

# Tray, Trinket Box & Bowls

Client: Singapore Airlines
Type of customisation: Artwork Personalisation

Singapore Airlines' iconic batik print was immortalised in a beautiful, practical set of lacquerware for everyday use.