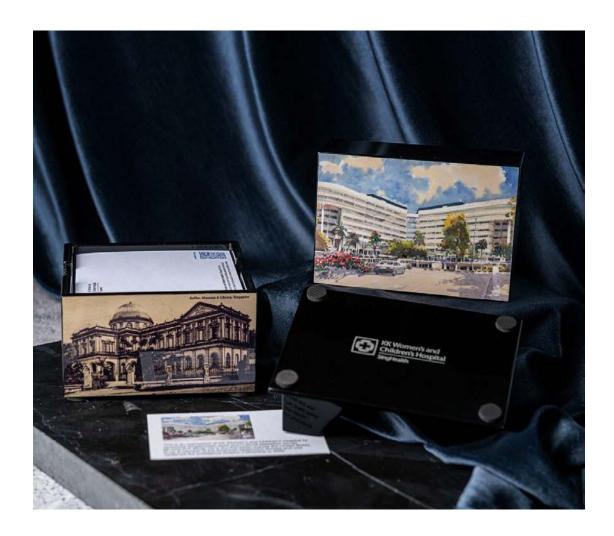

Business Card Box

Client: Ministry of Health

Type of customisation: Artwork Personalisation

Stationery Set

Client: High Network Prestige (AIA)

Type of customisation: Artwork Personalisation

Stationery Box

Client: Corner House Type of customisation: Artwork Personalisation