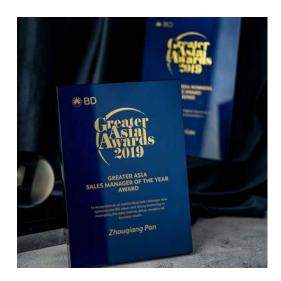

## Award Plaques

Client: SkillsFuture & BD

Type of customisation: Artwork Personalisation

Our fully customisable lacquer plaques feel luxurious, look classy, and have the ability to turn into display stands — perfect for award ceremonies or as a commemorative item to thank the most important individuals.