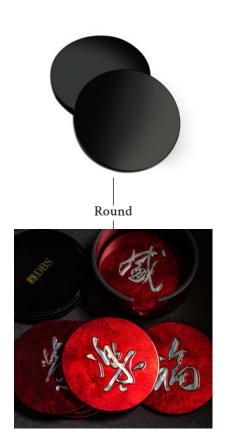

### Coasters

A staple in any space, from the boardroom to a living room, lacquer coasters are versatile gifts to gift. Personalise them with your very own artwork for a fuss-free customisation project.

#### Comes in:

- Sets of 2—8
- Round and square
- With/ without holders