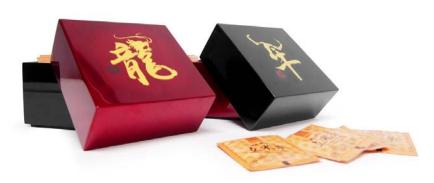

#### **GINKGO SYMPHONY**

Serving Tea & Snack Box, Square

Size: L25 x W25 x H7cm

Trinket Box

Size: D11 x H6 cm

**Tissue Box** 

Size: L27 x W14 x H9.5cm

Available Designs: