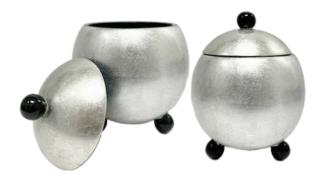

# QUA ESSENTIALS

Fortune Jar

Size: D12 x H7.5cm

**Tidbits Container** 

Size: D13 x H15.5cm

**Deep Round Bowl** 

Size: D 28cm x H 12cm

Available Designs: