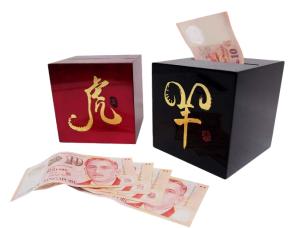

#### CALLIGRAPHY - ZODIAC

Piggy Bank [PGB-ZD]

Size: L12 x W12 x H12.5cm

Coaster [HLV-ZD]

Size: L10 W10 X H0.4cm

Round Snack Box [RBP-ZD]

Size: D11 x H6.5cm

**Accessories Stand [ACS-ZD]** 