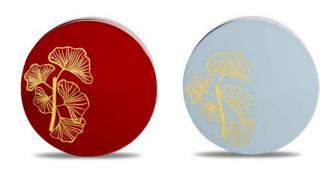

#### GINKGO SYMPHONY

The ginkgo leaf, with two split lobes shaped like a heart and a graceful stalk, has often been interpreted in various art and murals for centuries. In the Asian culture, it symbolises longevity, vitality, and resilience. More significantly, it is a powerful symbol of hope – for it has survived the ice age and continued to flourish in all conditions.

In The Ginkgo Symphony, the finely drawn ginkgo leaves that are then carefully applied with gold foil, floating against a backdrop of glossy, luscious muted blue or vibrant red lacquer. The spirit of ginkgo carries through each lacquerware, with an enduring message of resilience and longevity.