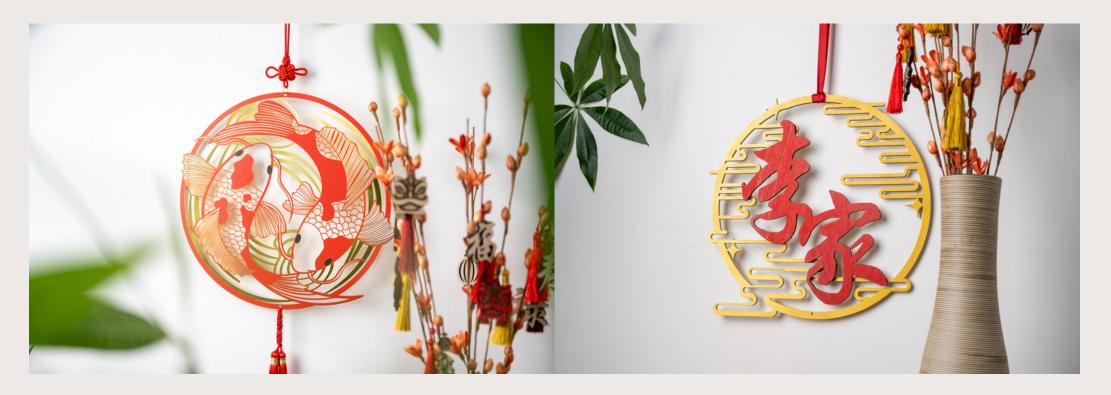

#### ORIENTAL ACCENTS

Celebrate Lunar New Year with our Oriental Accents collection of festive wall decor. Drawn from East Asian designs and symbols, these high-quality pieces include metal and wood wreaths, bookmarks, and wooden trinkets decorated with lucky motifs like koi, peonies, animals, and blessings. Hang our ready-to-display accents or customise your own wood wreath for an elegant touch of Chinese New Year tradition. Whether furnishing your home or gift-giving, our East-inspired decorative pieces lend lucky flair throughout the new year.

Size: 35 cm x 35 cm

Wall Hanging, Ginkgo - Natural (with customised Family name)

Size: 35 cm x 35 cm

Size: 35 cm x 35 cm

Wall Hanging, Wave- Natural (with customised Family name)

Size: 35 cm x 35 cm