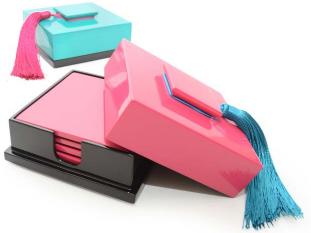

Usher in the Chinese New Year with well wishes of robust health, fortune and prosperous new beginnings. With this collection, we are introducing a special Serving Tea Box that is designed to hold snacks, serve tea, and which also doubles up as a storage box. The tissue box, trinket box and serving tray are crowd favourites, especially essential for those who are welcoming guests into their homes this festive season.

#### **GINKGO SYMPHONY**

Serving Tea & Snack Box, Square

Size: L25 x W25 x H7cm

Trinket Box

Size: D11 x H6 cm

**Tissue Box** 

Size: L27 x W14 x H9.5cm

Available Designs: