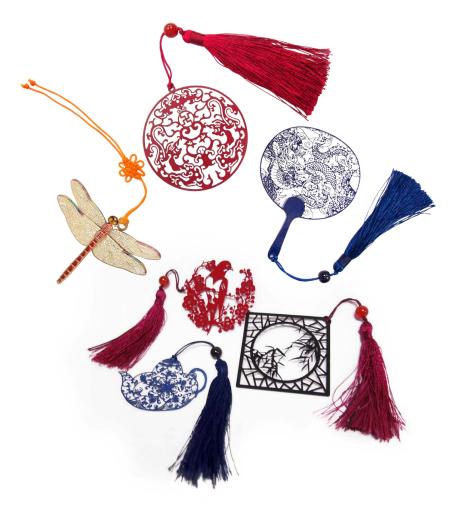

#### ORIENTAL ACCENTS

Celebrate Lunar New Year with our Oriental Accents collection of festive wall decor. Drawn from East Asian designs and symbols, these high-quality pieces include metal and wood wreaths, bookmarks, and wooden trinkets decorated with lucky motifs like koi, peonies, animals, and blessings. Hang our ready-to-display accents or customise your own wood wreath for an elegant touch of Chinese New Year tradition. Whether furnishing your home or gift-giving, our East-inspired decorative pieces lend lucky flair throughout the new year.