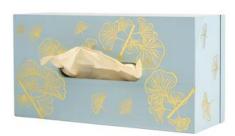

In The Ginkgo Symphony, the finely drawn ginkgo leaves that are then carefully applied with gold foil, floating against a backdrop of glossy, luscious muted blue or vibrant red lacquer. The spirit of ginkgo carries through each lacquerware, with an enduring message of resilience and longevity.

Usher in the Chinese New Year with well wishes of robust health, fortune and prosperous new beginnings. With this collection, we are introducing a special Serving Tea Box that is designed to hold snacks, serve tea, and which also doubles up as a storage box. The tissue box, trinket box and serving tray are crowd favourites, especially essential for those who are welcoming guests into their homes this festive season.

#### **GINKGO SYMPHONY**

Serving Tea & Snack Box, Square

Size: L25 x W25 x H7cm

Trinket Box

Size: D11 x H6 cm

**Tissue Box** 

Size: L27 x W14 x H9.5cm

Available Designs: