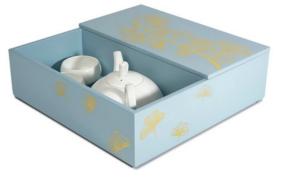

Usher in the Chinese New Year with well wishes of robust health, fortune and prosperous new beginnings. With this collection, we are introducing a special Serving Tea Box that is designed to hold snacks, serve tea, and which also doubles up as a storage box. The tissue box, trinket box and serving tray are crowd favourites, especially essential for those who are welcoming guests into their homes this festive season.

#### **GINKGO SYMPHONY**

Serving Tea & Snack Box, Square

Size: L25 x W25 x H7cm

Trinket Box

Size: D11 x H6 cm

**Tissue Box** 

Size: L27 x W14 x H9.5cm

Available Designs: