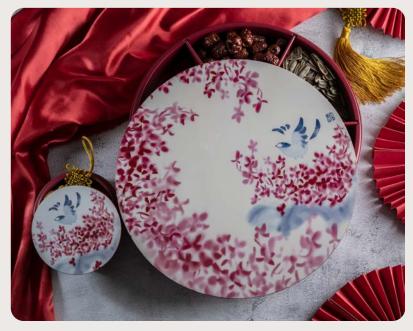

#### SPRING IN BLOSSOM

Chinese New Year starts with spring flowers in blossom. The blossoms' transience, the extreme beauty and quick demise, is an enduring metaphor for the fleeting nature of life. Our Cherry Blossom collection has captured the beauty of this symbol. Every piece reflects life's beauty and wonders as symbolised by the Cherry Blossom, which our craftsmen had successfully infused into the collection.

# SPRING IN BLOSSOM

**Round Box** Size: D11 x H6cm

Size: L10 x W10 x H4cm

Size: L10 x W10 x H4.5cm

Size: L10 W10 X H2.8cm

Tea Box, 6-compartments Size: L24 x W20 x H9.5cm