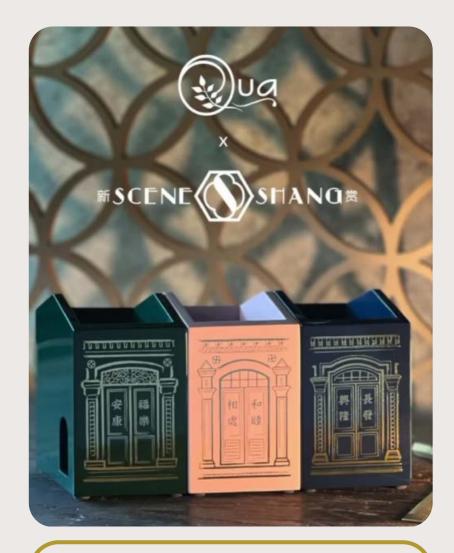

#### SHOPHOUSE BLESSINGS

https://www.instagram.com/ p/Cx2vp7hxeAM/

Qua x SCENE SHANG presents the <u>Shophouse Blessings Series</u>, inspired by Singapore's rich history and heritage found in shophouses. These desk organisers feature the key design elements of a Singaporean shophouse, namely – the facade, which is richly decorated with elements drawn from a mix of cultures across East and West; the side elevation, which features a pitched roof for our rainy weather, the five-foot way, designed to give passage to the community in all weather; and the slanted structure, which was done to cleverly take advantage of the maximum area when aligning the front facades along roads, as well as the back for the back lanes.

In our Singapore Shophouse Blessings Series, we have included the characters in Chinese that are used to wish blessings upon the receiver, which can also be found on windows and doors of shophouses in Singapore. These elements of the facade together with the blessings are intricately painted with gold foil.

With the blessings '长发兴隆 - Always Thriving & Prosperous', '福乐安康 - Bliss, Joy, Peace, Health' and '和睦相处 - To Live in Harmony', this is the ideal practical gift to express your wishes while also serving as a keepsake.