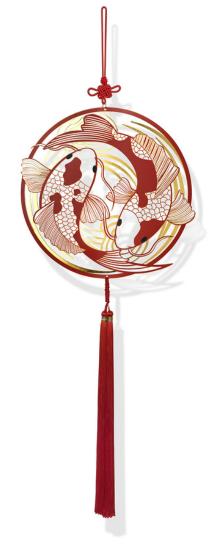

#### ORIENTAL ACCENTS

Celebrate Lunar New Year with our Oriental Accents collection of festive wall decor. Drawn from East Asian designs and symbols, these high-quality pieces include metal and wood wreaths, bookmarks, and wooden trinkets decorated with lucky motifs like koi, peonies, animals, and blessings. Hang our ready-to-display accents or customise your own wood wreath for an elegant touch of Chinese New Year tradition. Whether furnishing your home or gift-giving, our East-inspired decorative pieces lend lucky flair throughout the new year.