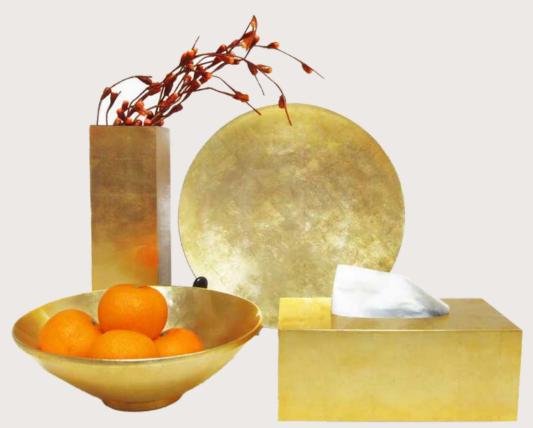

Usher in the Chinese New Year with well wishes of robust health, fortune and prosperous new beginnings. With this collection, we are introducing a special Serving Tea Box that is designed to hold snacks, serve tea, and which also doubles up as a storage box. The tissue box, trinket box and serving tray are crowd favourites, especially essential for those who are welcoming guests into their homes this festive season.

#### **GINKGO SYMPHONY**

Serving Tea & Snack Box, Square

Size: L25 x W25 x H7cm

Trinket Box

Size: D11 x H6 cm

**Tissue Box** 

Size: L27 x W14 x H9.5cm

Available Designs: