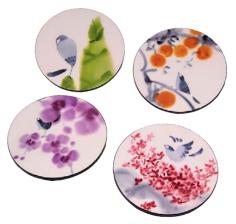

#### JOY BY AARON GAN

Round Trinket Box [RBP-Joy]

Size: D11 x H6cm Available in: Ixora, Mandarins, Orchid, Bamboo

Round Serving Tray [TRY-Joy]

Size: D32 x H3cm Available in: Ixora, Mandarins & Orchid

Coaster, Set of 4 [HLO-Joy]

Size: D10 x H3.6cm Available in: Ixora, Mandarins, Orchid, Bamboo

Tissue Box [HG-Joy]

Size: L27 x W14 x H9.5cm Available in: Ixora, Mandarins & Orchid