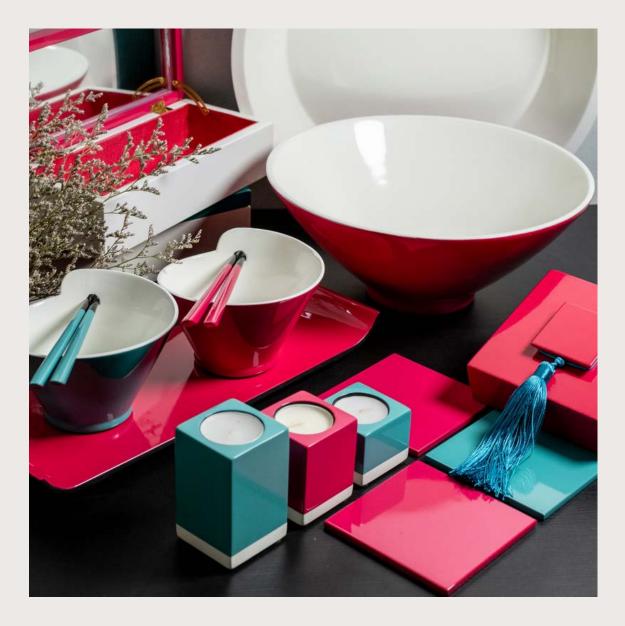

#### JUST COLOUR

Introducing fabulous shades of colours this season! Through incorporating various trendy colours into its products, Qua seeks to promote individualism, character and style. Each colour used in the Just Colour collection imbues a certain flavour and expression. It attempts to remove the preconception that lacquer ware is dull and boring through the coupling of tradition with the hottest colours in trend. Qua brings refreshment with every collection and accentuates the uniqueness of its products.

#### JUST COLOUR -

Dining Bowl Set of 2 (BLV-JC)
with chopsticks
Size: D12.5 x H7cm

Plate (DI35\_JC) Size: D35 x H6cm

Size: L37 X W25 X H5cm

Slightly Curved Tray (KCN\_JC)

Size: L12 X W34 X H5cm

Coaster Set of 4 (HLV-JC)

Size: L12 x W12 x H6cm

Available Designs:

Deep Round Bowl (CN28.12-JC)

Size: D28 x H12cm