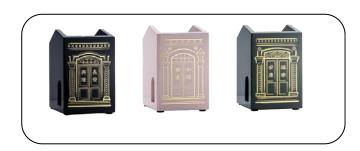

#### CALLIGRAPHY - ZODIAC

Piggy Bank [PGB-ZD]

Size: L12 x W12 x H12.5cm

Coaster [HLV-ZD]

Size: L10 W10 X H0.4cm

Round Snack Box [RBP-ZD]

Size: D11 x H6.5cm

**Accessories Stand [ACS-ZD]** 

Size: L18 x W0.6 x H16cm

Tea Box [TB-ZD]

Size: L12.5 x W12.5 x H8cm

Available Designs: