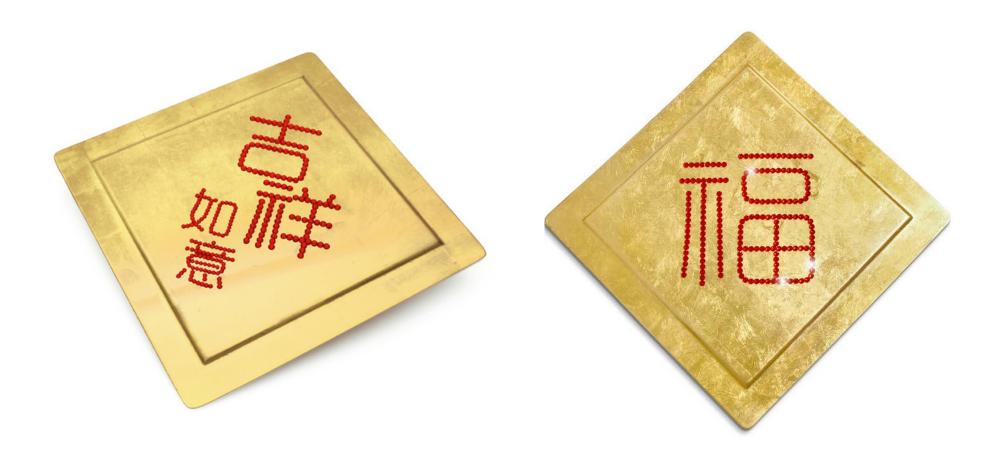

#### ORIENTAL ACCENTS

Celebrate Lunar New Year with our Oriental Accents collection of festive wall decor. Drawn from East Asian designs and symbols, these high-quality pieces include metal and wood wreaths, bookmarks, and wooden trinkets decorated with lucky motifs like koi, peonies, animals, and blessings. Hang our ready-to-display accents or customise your own wood wreath for an elegant touch of Chinese New Year tradition. Whether furnishing your home or gift-giving, our East-inspired decorative pieces lend lucky flair throughout the new year.