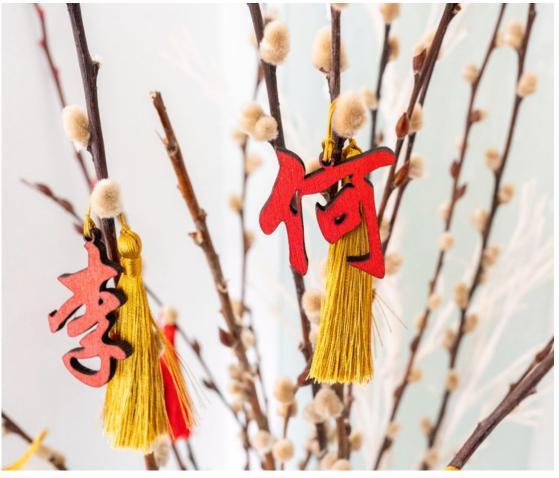

#### ORIENTAL ACCENTS

Celebrate Lunar New Year with our Oriental Accents collection of festive wall decor. Drawn from East Asian designs and symbols, these high-quality pieces include metal and wood wreaths, bookmarks, and wooden trinkets decorated with lucky motifs like koi, peonies, animals, and blessings. Hang our ready-to-display accents or customise your own wood wreath for an elegant touch of Chinese New Year tradition. Whether furnishing your home or gift-giving, our East-inspired decorative pieces lend lucky flair throughout the new year.

# Oriental Novelties - Costumes [ONV-CH]

Size: Assorted

Oriental Novelties – Wood

Size: Assorted

Fu, Lu, Shou

Lantern, Lion Dance, Fire Crackers