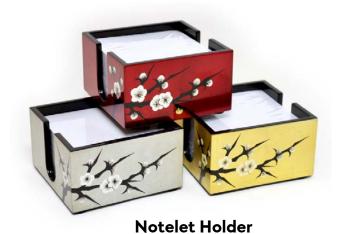

cm



Available Designs:







Deep Round Bowl (CN28.12-JC)

Size: D28 x H12cm



# Chinese New Year

Observing traditions is especially enjoyable during the Lunar New Year where embracing customs can bring special meaning to the occasion.



#### SPRING IN BLOSSOM



Chinese New Year starts with spring flowers in blossom. The blossoms' transience, the extreme beauty and quick demise, is an enduring metaphor for the fleeting nature of life. Our Cherry Blossom collection has captured the beauty of this symbol. Every piece reflects life's beauty and wonders as symbolised by the Cherry Blossom, which our craftsmen had successfully infused into the collection.



https://www.instagram.com/r eel/CnO KxYoxof/





# SPRING IN BLOSSOM



**Round Box** Size: D11 x H6cm



Size: L10 x W10 x H4cm



Size: L10 x W10 x H4.5cm



Size: L10 W10 X H2.8cm



Tea Box, 6-compartments Size: L24 x W20 x H9.5cm













# SPRING IN BLOSSOM -





Size: L16cm x W16cm x H60cm



#### SPRING IN BLOSSOM



#### Serving Tray (rectangle)

Size: L33 x W24.5 x H5.5cm

#### **Serving Tray (round)**

Size: D30 x H5.5cm



#### **Tissue Box**

Size: L27 x W14.5 x H9.5cm

Available

Designs:





#### **Tiffin Box**

Size: L28 x W21 x H 15cm



#### **Snack Box**

Large [RBP30-Yu] 6 compartments,

Size: D30 x H7cm

Medium (RBP26-Yu] 4

compartments, Size: D26 x H5 cm



# QUA ESSENTIALS



During Chinese New Year, there should only be good thoughts and words said to our family, friends, and business associates.

Common sayings include wishing them prosperity, wealth and health.



# QUA ESSENTIALS