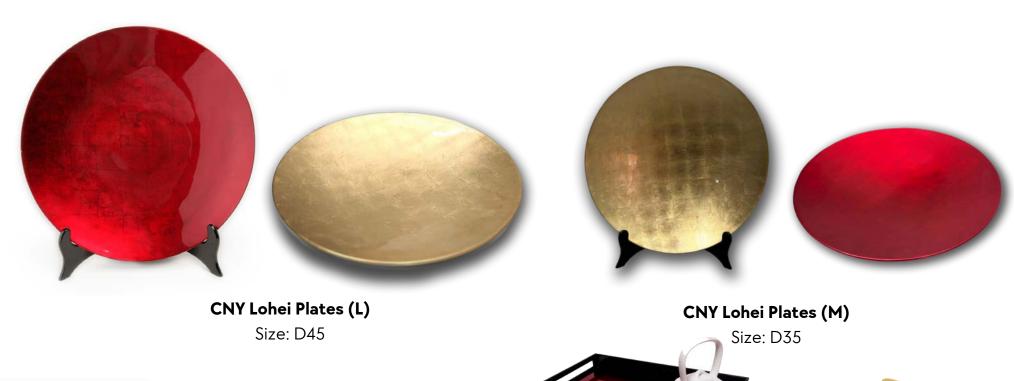

# QUA ESSENTIALS

**Tissue Box** Size: L27 X W14 X H9.5cm

Size: L33 x W24.5 x H5.5cm

**CNY Goodie Box, Square** Size: L25 x W23.5 x H5.5cm