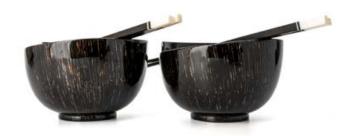

#### JUST COLOUR -

Dining Bowl Set of 2 (BLV-JC)
with chopsticks
Size: D12.5 x H7cm

Plate (DI35\_JC) Size: D35 x H6cm

Size: L37 X W25 X H5cm

Slightly Curved Tray (KCN\_JC)

Size: L12 X W34 X H5cm

Coaster Set of 4 (HLV-JC)