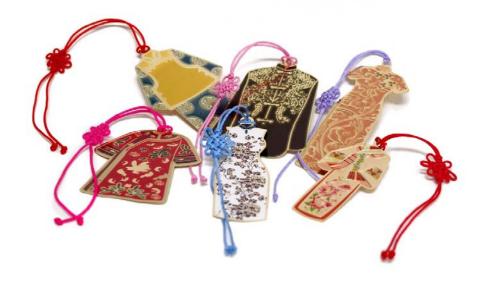

#### ORIENTAL ACCENTS

Celebrate Lunar New Year with our Oriental Accents collection of festive wall decor. Drawn from East Asian designs and symbols, these high-quality pieces include metal and wood wreaths, bookmarks, and wooden trinkets decorated with lucky motifs like koi, peonies, animals, and blessings. Hang our ready-to-display accents or customise your own wood wreath for an elegant touch of Chinese New Year tradition. Whether furnishing your home or gift-giving, our East-inspired decorative pieces lend lucky flair throughout the new year.

# ORIENTAL NOVELTIES

Oriental Novelties, Personalised Family Name

Size: Assorted