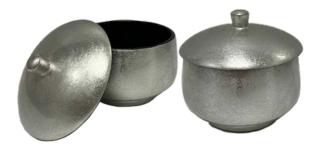

# QUA ESSENTIALS

Fortune Jar

Size: D12 x H7.5cm

**Tidbits Container** 

Size: D13 x H15.5cm

**Deep Round Bowl** 

Size: D 28cm x H 12cm

Available Designs: