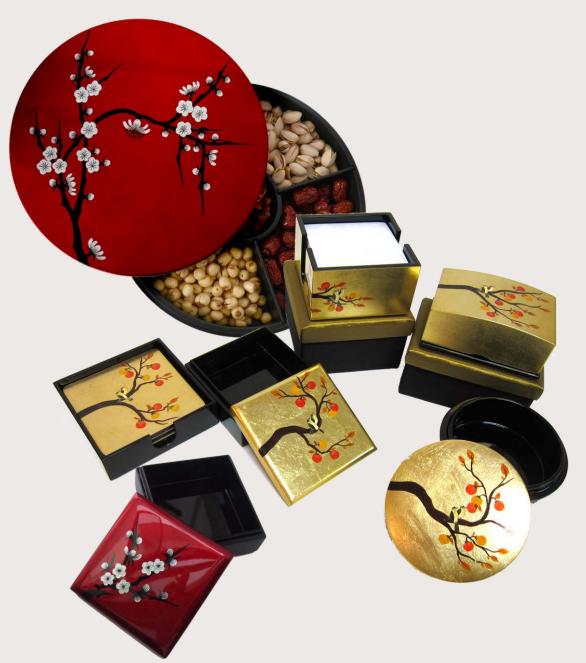

Usher in the Chinese New Year with well wishes of robust health, fortune and prosperous new beginnings. With this collection, we are introducing a special Serving Tea Box that is designed to hold snacks, serve tea, and which also doubles up as a storage box. The tissue box, trinket box and serving tray are crowd favourites, especially essential for those who are welcoming guests into their homes this festive season.

#### **GINKGO SYMPHONY**

Serving Tea & Snack Box, Square

Size: L25 x W25 x H7cm

Trinket Box

Size: D11 x H6 cm

**Tissue Box** 

Size: L27 x W14 x H9.5cm

Available Designs: