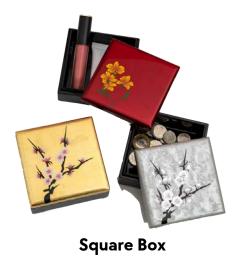

-JC)

Size: L12 x W12 x H6cm



Available Designs:







Deep Round Bowl (CN28.12-JC)

Size: D28 x H12cm



# Chinese New Year

Observing traditions is especially enjoyable during the Lunar New Year where embracing customs can bring special meaning to the occasion.



#### SPRING IN BLOSSOM



Chinese New Year starts with spring flowers in blossom. The blossoms' transience, the extreme beauty and quick demise, is an enduring metaphor for the fleeting nature of life. Our Cherry Blossom collection has captured the beauty of this symbol. Every piece reflects life's beauty and wonders as symbolised by the Cherry Blossom, which our craftsmen had successfully infused into the collection.



https://www.instagram.com/r eel/CnO KxYoxof/





# SPRING IN BLOSSOM



**Round Box** Size: D11 x H6cm



Size: L10 x W10 x H4cm



Size: L10 x W10 x H4.5cm



Size: L10 W10 X H2.8cm



Tea Box, 6-compartments Size: L24 x W20 x H9.5cm













# SPRING IN BLOSSOM -





Size: L16cm x W16cm x H60cm



#### SPRING IN BLOSSOM



#### Serving Tray (rectangle)

Size: L33 x W24.5 x H5.5cm

#### **Serving Tray (round)**

Size: D30 x H5.5cm



#### **Tissue Box**

Size: L27 x W14.5 x H9.5cm

Available

Designs:





#### **Tiffin Box**

Size: L28 x W21 x H 15cm



#### **Snack Box**

Large [RBP30-Yu] 6 compartments,

Size: D30 x H7cm

Medium (RBP26-Yu] 4

compartments, Size: D26 x H5 cm



# QUA ESSENTIALS



During Chinese New Year, there should only be good thoughts and words said to our family, friends, and business associates.

Common sayings include wishing them prosperity, wealth and healt