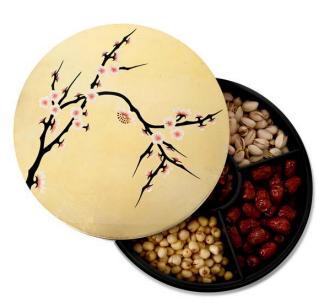

#### SPRING IN BLOSSOM

Chinese New Year starts with spring flowers in blossom. The blossoms' transience, the extreme beauty and quick demise, is an enduring metaphor for the fleeting nature of life. Our Cherry Blossom collection has captured the beauty of this symbol. Every piece reflects life's beauty and wonders as symbolised by the Cherry Blossom, which our craftsmen had successfully infused into the collection.

# SPRING IN BLOSSOM

**Round Box** Size: D11 x H6cm

Size: L10 x W10 x H4cm

Size: L10 x W10 x H4.5cm

Size: L10 W10 X H2.8cm

Tea Box, 6-compartments Size: L24 x W20 x H9.5cm