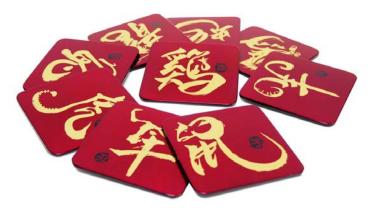

#### CALLIGRAPHY - ZODIAC

Piggy Bank [PGB-ZD]

Size: L12 x W12 x H12.5cm

Coaster [HLV-ZD]

Size: L10 W10 X H0.4cm

Round Snack Box [RBP-ZD]

Size: D11 x H6.5cm

**Accessories Stand [ACS-ZD]** 