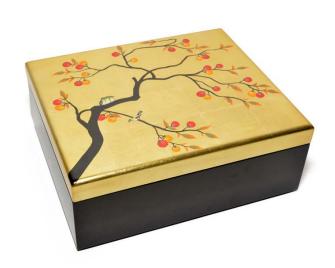

#### **GINKGO SYMPHONY**

Serving Tea & Snack Box, Square

Size: L25 x W25 x H7cm

Trinket Box

Size: D11 x H6 cm

**Tissue Box** 

Size: L27 x W14 x H9.5cm

Available Designs: