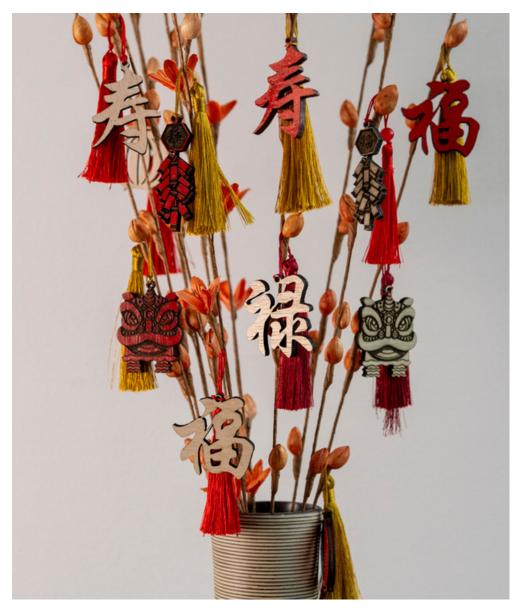

# Oriental Novelties - Costumes [ONV-CH]

Size: Assorted

Oriental Novelties – Wood

Size: Assorted

Fu, Lu, Shou

Lantern, Lion Dance, Fire Crackers