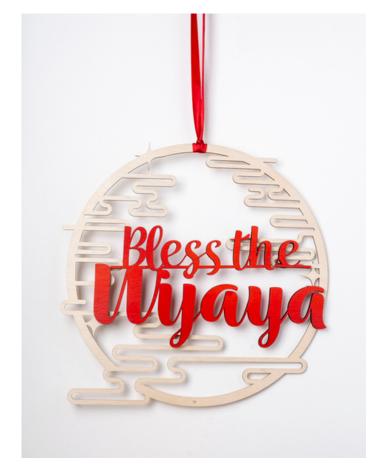

#### ORIENTAL ACCENTS

Celebrate Lunar New Year with our Oriental Accents collection of festive wall decor. Drawn from East Asian designs and symbols, these high-quality pieces include metal and wood wreaths, bookmarks, and wooden trinkets decorated with lucky motifs like koi, peonies, animals, and blessings. Hang our ready-to-display accents or customise your own wood wreath for an elegant touch of Chinese New Year tradition. Whether furnishing your home or gift-giving, our East-inspired decorative pieces lend lucky flair throughout the new year.

Size: 35 cm x 35 cm

Wall Hanging, Ginkgo - Natural (with customised Family name)

Size: 35 cm x 35 cm

Size: 35 cm x 35 cm

Wall Hanging, Wave- Natural (with customised Family name)

Size: 35 cm x 35 cm