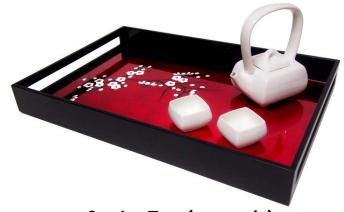

Usher in the Chinese New Year with well wishes of robust health, fortune and prosperous new beginnings. With this collection, we are introducing a special Serving Tea Box that is designed to hold snacks, serve tea, and which also doubles up as a storage box. The tissue box, trinket box and serving tray are crowd favourites, especially essential for those who are welcoming guests into their homes this festive season.

#### **GINKGO SYMPHONY**

Serving Tea & Snack Box, Square

Size: L25 x W25 x H7cm

Trinket Box

Size: D11 x H6 cm

**Tissue Box** 

Size: L27 x W14 x H9.5cm

Available Designs: