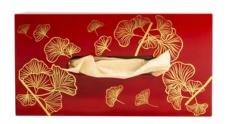

In The Ginkgo Symphony, the finely drawn ginkgo leaves that are then carefully applied with gold foil, floating against a backdrop of glossy, luscious muted blue or vibrant red lacquer. The spirit of ginkgo carries through each lacquerware, with an enduring message of resilience and longevity.

Usher in the Chinese New Year with well wishes of robust health, fortune and prosperous new beginnings. With this collection, we are introducing a special Serving Tea Box that is designed to hold snacks, serve tea, and which also doubles up as a storage box. The tissue box, trinket box and serving tray are crowd favourites, especially essential for those who are welcoming guests into their homes this festive season.

#### **GINKGO SYMPHONY**

Serving Tea & Snack Box, Square

Size: L25 x W25 x H7cm

Trinket Box

Size: D11 x H6 cm

**Tissue Box** 

Size: L27 x W14 x H9.5cm

Available Designs: