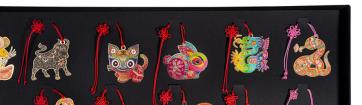

#### ORIENTAL ACCENTS

Celebrate Lunar New Year with our Oriental Accents collection of festive wall decor. Drawn from East Asian designs and symbols, these high-quality pieces include metal and wood wreaths, bookmarks, and wooden trinkets decorated with lucky motifs like koi, peonies, animals, and blessings. Hang our ready-to-display accents or customise your own wood wreath for an elegant touch of Chinese New Year tradition. Whether furnishing your home or gift-giving, our East-inspired decorative pieces lend lucky flair throughout the new year.

# Oriental Novelties - Costumes [ONV-CH]

Size: Assorted

Oriental Novelties – Wood

Size: Assorted

Fu, Lu, Shou

Lantern, Lion Dance, Fire Crackers