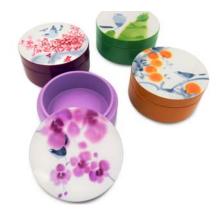

#### JUST COLOUR

Introducing fabulous shades of colours this season! Through incorporating various trendy colours into its products, Qua seeks to promote individualism, character and style. Each colour used in the Just Colour collection imbues a certain flavour and expression. It attempts to remove the preconception that lacquer ware is dull and boring through the coupling of tradition with the hottest colours in trend. Qua brings refreshment with every collection and accentuates the uniqueness of its products.

#### JUST COLOUR -

Dining Bowl Set of 2 (BLV-JC)
with chopsticks
Size: D12.5 x H7cm

Plate (DI35\_JC) Size: D35 x H6cm

Size: L37 X W25 X H5cm

Slightly Curved Tray (KCN\_JC)

Size: L12 X W34 X H5cm

Coaster Set of 4 (HLV-JC)

Size: L12 x W12 x H6cm

Available Designs:

Deep Round Bowl (CN28.12-JC)

Size: D28 x H12cm