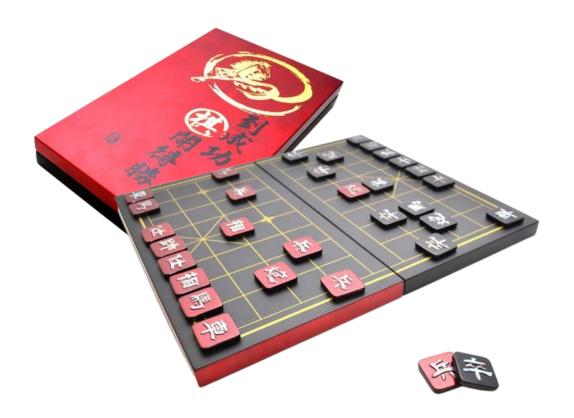

### CALLIGRAPHY - ZODIAC ----

Chinese Chess Set with Mother of Pearl Inlaid Pieces

Size: L35cm x W17cm x H4.5cm

**Tidbits Container** 

Size: D11 x H6 cm