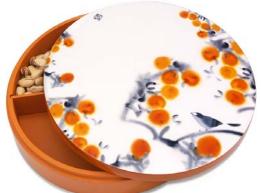

#### JOY BY AARON GAN

Round Trinket Box [RBP-Joy]

Size: D11 x H6cm Available in: Ixora, Mandarins, Orchid, Bamboo

Round Serving Tray [TRY-Joy]

Size: D32 x H3cm Available in: Ixora, Mandarins & Orchid

Coaster, Set of 4 [HLO-Joy]

#### **Eight Treasures Box**

Large [RBP30-Joy] 6 compartments, Size: D30 x H7cm Medium (RBP26-Joy] 4 compartments, Size: D26 x H5cm Available in: Ixora, Mandarins & Orchid

Available Designs: