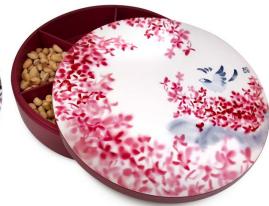

#### SPRING IN BLOSSOM

Chinese New Year starts with spring flowers in blossom. The blossoms' transience, the extreme beauty and quick demise, is an enduring metaphor for the fleeting nature of life. Our Cherry Blossom collection has captured the beauty of this symbol. Every piece reflects life's beauty and wonders as symbolised by the Cherry Blossom, which our craftsmen had successfully infused into the collection.

# SPRING IN BLOSSOM

**Round Box** Size: D11 x H6cm

Size: L10 x W10 x H4cm

Size: L10 x W10 x H4.5cm

Size: L10 W10 X H2.8cm

Tea Box, 6-compartments Size: L24 x W20 x H9.5cm