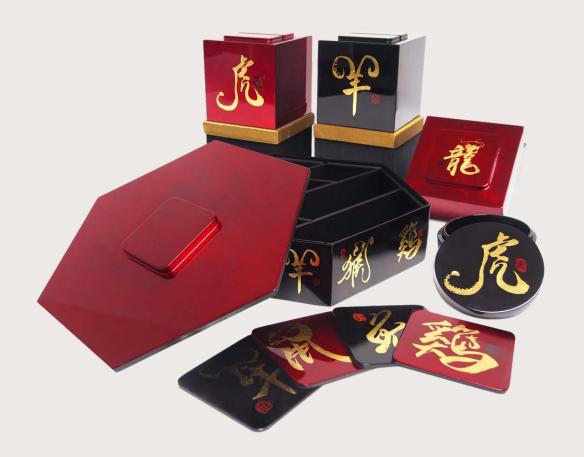

#### CALLIGRAPHY - ZODIAC

Piggy Bank [PGB-ZD]

Size: L12 x W12 x H12.5cm

Coaster [HLV-ZD]

Size: L10 W10 X H0.4cm

Round Snack Box [RBP-ZD]

Size: D11 x H6.5cm

**Accessories Stand [ACS-ZD]** 

Size: L18 x W0.6 x H16cm

Tea Box [TB-ZD]

Size: L12.5 x W12.5 x H8cm

Available Designs:

### CALLIGRAPHY - ZODIAC ----

Chinese Chess Set with Mother of Pearl Inlaid Pieces

Size: L35cm x W17cm x H4.5cm

**Tidbits Container** 

Size: D11 x H6 cm