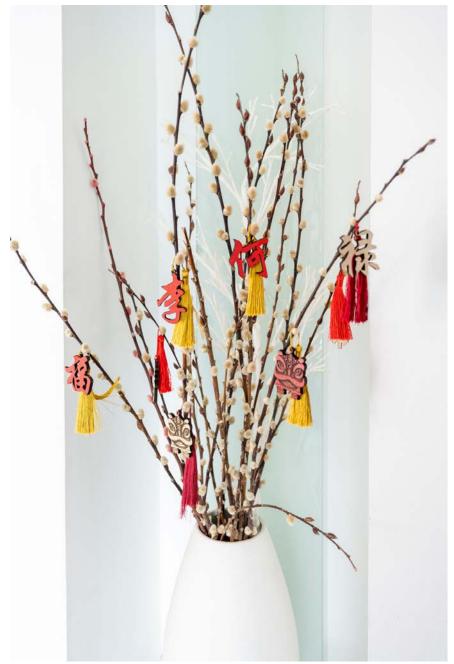

#### ORIENTAL ACCENTS

Celebrate Lunar New Year with our Oriental Accents collection of festive wall decor. Drawn from East Asian designs and symbols, these high-quality pieces include metal and wood wreaths, bookmarks, and wooden trinkets decorated with lucky motifs like koi, peonies, animals, and blessings. Hang our ready-to-display accents or customise your own wood wreath for an elegant touch of Chinese New Year tradition. Whether furnishing your home or gift-giving, our East-inspired decorative pieces lend lucky flair throughout the new year.

# Oriental Novelties - Costumes [ONV-CH]

Size: Assorted

Oriental Novelties – Wood

Size: Assorted

Fu, Lu, Shou

Lantern, Lion Dance, Fire Crackers