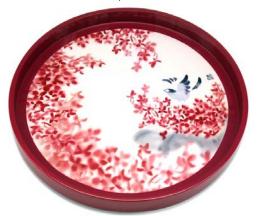

#### SPRING IN BLOSSOM

Chinese New Year starts with spring flowers in blossom. The blossoms' transience, the extreme beauty and quick demise, is an enduring metaphor for the fleeting nature of life. Our Cherry Blossom collection has captured the beauty of this symbol. Every piece reflects life's beauty and wonders as symbolised by the Cherry Blossom, which our craftsmen had successfully infused into the collection.

#### **Serving Tray (round)**

Size: D30 x H5.5cm