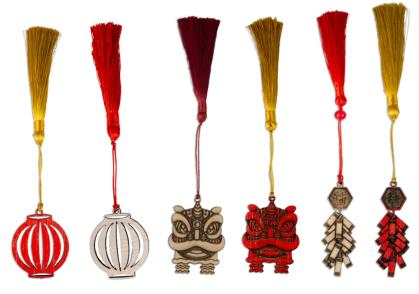

# Oriental Novelties - Costumes [ONV-CH]

Size: Assorted

Oriental Novelties – Wood

Size: Assorted

Fu, Lu, Shou

Lantern, Lion Dance, Fire Crackers