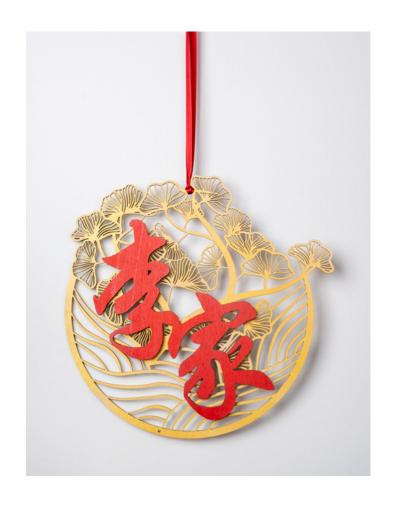

#### ORIENTAL ACCENTS

Celebrate Lunar New Year with our Oriental Accents collection of festive wall decor. Drawn from East Asian designs and symbols, these high-quality pieces include metal and wood wreaths, bookmarks, and wooden trinkets decorated with lucky motifs like koi, peonies, animals, and blessings. Hang our ready-to-display accents or customise your own wood wreath for an elegant touch of Chinese New Year tradition. Whether furnishing your home or gift-giving, our East-inspired decorative pieces lend lucky flair throughout the new year.

Size: 35 cm x 35 cm

Wall Hanging, Ginkgo - Natural (with customised Family name)

Size: 35 cm x 35 cm

Size: 35 cm x 35 cm

Wall Hanging, Wave- Natural (with customised Family name)

Size: 35 cm x 35 cm