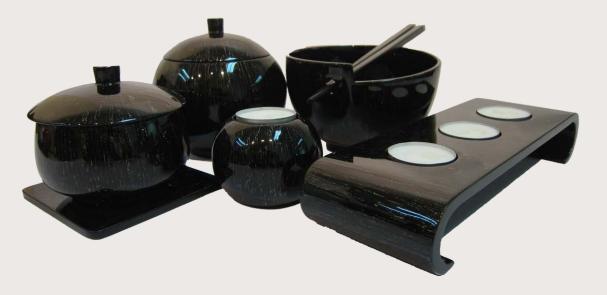

Usher in the Chinese New Year with well wishes of robust health, fortune and prosperous new beginnings. With this collection, we are introducing a special Serving Tea Box that is designed to hold snacks, serve tea, and which also doubles up as a storage box. The tissue box, trinket box and serving tray are crowd favourites, especially essential for those who are welcoming guests into their homes this festive season.

#### **GINKGO SYMPHONY**

Serving Tea & Snack Box, Square

Size: L25 x W25 x H7cm

Trinket Box

Size: D11 x H6 cm

**Tissue Box** 

Size: L27 x W14 x H9.5cm

Available Designs: