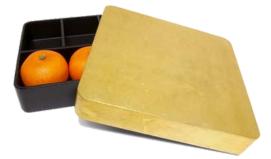

#### **Snack Box**

Large [RBP30-Yu] 6 compartments,

Size: D30 x H7cm

Medium (RBP26-Yu] 4

compartments, Size: D26 x H5 cm