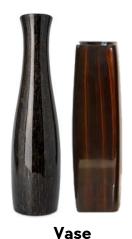

# ORIENTAL NOVELTIES

Size: L25 x W23.5 x H7cm

### ORIENTAL NOVELTIES -

Oriental Novelties – Classics [ONV-CH]

Size: Assorted