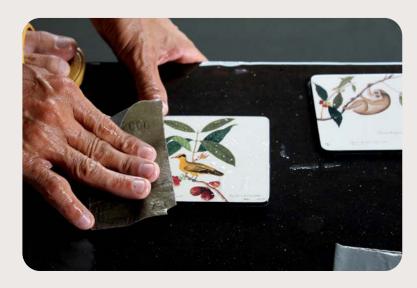

#### GINKGO SYMPHONY

The ginkgo leaf, with two split lobes shaped like a heart and a graceful stalk, has often been interpreted in various art and murals for centuries. In the Asian culture, it symbolises longevity, vitality, and resilience. More significantly, it is a powerful symbol of hope – for it has survived the ice age and continued to flourish in all conditions.

The design process began with hand-drawn watercolor sketches of individual gingko leaves, capturing the fine details and vein-like patterns in a delicate way. This allowed the artists to study the natural beauty and complexity of each leaf up close. The sketches were then translated into digital line art, bringing more precision to cleanly define the lobes and stalk of each leaf.

In The Ginkgo Symphony, the finely drawn ginkgo leaves that are then carefully applied with gold foil, floating against a backdrop of glossy, luscious muted blue or vibrant red lacquer. The spirit of ginkgo carries through each lacquerware, with an enduring message of resilience and longevity.