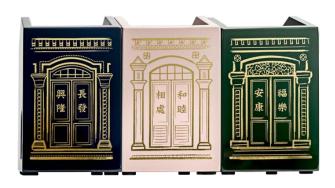

#### SHOPHOUSE BLESSINGS

https://www.instagram.com/ p/Cx2vp7hxeAM/

Qua x SCENE SHANG presents the <u>Shophouse Blessings Series</u>, inspired by Singapore's rich history and heritage found in shophouses. These desk organisers feature the key design elements of a Singaporean shophouse, namely – the facade, which is richly decorated with elements drawn from a mix of cultures across East and West; the side elevation, which features a pitched roof for our rainy weather, the five-foot way, designed to give passage to the community in all weather; and the slanted structure, which was done to cleverly take advantage of the maximum area when aligning the front facades along roads, as well as the back for the back lanes.

In our Singapore Shophouse Blessings Series, we have included the characters in Chinese that are used to wish blessings upon the receiver, which can also be found on windows and doors of shophouses in Singapore. These elements of the facade together with the blessings are intricately painted with gold foil.

With the blessings '长发兴隆 - Always Thriving & Prosperous', '福乐安康 - Bliss, Joy, Peace, Health' and '和睦相处 - To Live in Harmony', this is the ideal practical gift to express your wishes while also serving as a keepsake.