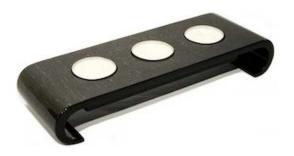

x [RBP-ZD]

Size: D11 x H6.5cm



**Accessories Stand [ACS-ZD]** 

Size: L18 x W0.6 x H16cm



Tea Box [TB-ZD]

Size: L12.5 x W12.5 x H8cm

Available Designs:





### CALLIGRAPHY - ZODIAC ----





Chinese Chess Set with Mother of Pearl Inlaid Pieces

Size: L35cm x W17cm x H4.5cm

**Tidbits Container** 

Size: D11 x H6 cm



#### GEMSTONES



The Gemstone collection introduces a range of Qua products for the minimalist fans.

Smooth curves combined with visually soothing patterns of gemstones, This collection completes your home with a Zen touch.



### GEMSTONES-



**Coaster, Set of 4**Size: L11 x W11 x H2.8cm



Size: D10 x H45cm L6 x W6 x H27cm



Slightly Curved Tray (L) Size: L34 X W24 X H5cm



**Dining Bowl, Set of 2** Size: D12 x H8cm



**Shallow Bowl (S)**Size: D16cm x H5.5cm



**Bonsai Tealight Holder of 3** Size: L24 X W8 X H4cm









#### **CONTACT US**

69 Ubi Road 1, #07-19 Oxley Bizhub, Singapore 408731

T: +65 6246 1315

M: +65 9727 4660

E: enquiry@brexinternational.com.sg