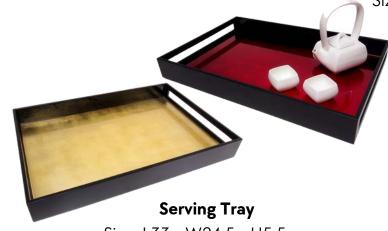

#### Serving Tray (rectangle)

Size: L33 x W24.5 x H5.5cm

#### **Serving Tray (round)**

Size: D30 x H5.5cm