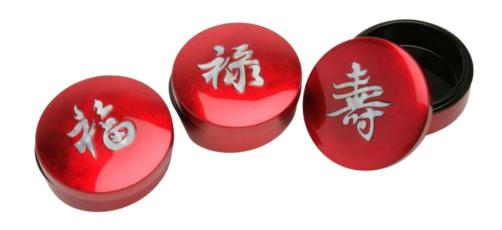

# QUA ESSENTIALS

Fortune Jar

Size: D12 x H7.5cm

**Tidbits Container** 

Size: D13 x H15.5cm

**Deep Round Bowl** 

Size: D 28cm x H 12cm

Available Designs: