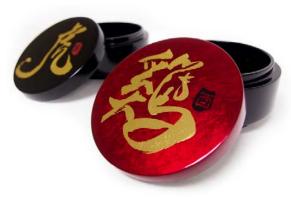

#### CALLIGRAPHY - ZODIAC

Piggy Bank [PGB-ZD]

Size: L12 x W12 x H12.5cm

Coaster [HLV-ZD]

Size: L10 W10 X H0.4cm

Round Snack Box [RBP-ZD]

Size: D11 x H6.5cm

**Accessories Stand [ACS-ZD]** 

Size: L18 x W0.6 x H16cm

Tea Box [TB-ZD]

Size: L12.5 x W12.5 x H8cm

Available Designs: