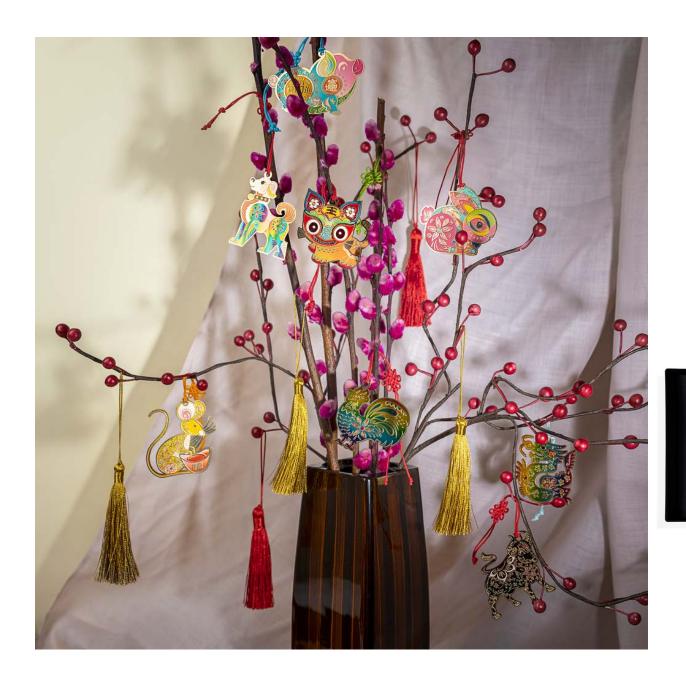

#### ORIENTAL ACCENTS

Celebrate Lunar New Year with our Oriental Accents collection of festive wall decor. Drawn from East Asian designs and symbols, these high-quality pieces include metal and wood wreaths, bookmarks, and wooden trinkets decorated with lucky motifs like koi, peonies, animals, and blessings. Hang our ready-to-display accents or customise your own wood wreath for an elegant touch of Chinese New Year tradition. Whether furnishing your home or gift-giving, our East-inspired decorative pieces lend lucky flair throughout the new year.

### ORIENTAL NOVELTIES -

Oriental Novelties – Classics [ONV-CH]

Size: Assorted

# Oriental Novelties - Costumes [ONV-CH]

Size: Assorted

Oriental Novelties – Wood

Size: Assorted

Fu, Lu, Shou

Lantern, Lion Dance, Fire Crackers