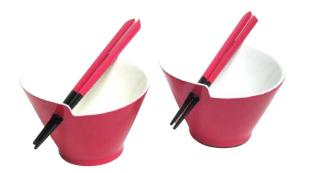

#### JUST COLOUR -

Dining Bowl Set of 2 (BLV-JC)
with chopsticks
Size: D12.5 x H7cm

Plate (DI35\_JC) Size: D35 x H6cm

Size: L37 X W25 X H5cm

Slightly Curved Tray (KCN\_JC)

Size: L12 X W34 X H5cm

Coaster Set of 4 (HLV-JC)