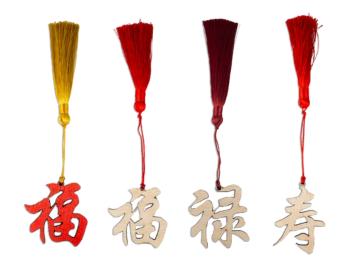

# Oriental Novelties - Costumes [ONV-CH]

Size: Assorted

Oriental Novelties – Wood

Size: Assorted

Fu, Lu, Shou

Lantern, Lion Dance, Fire Crackers