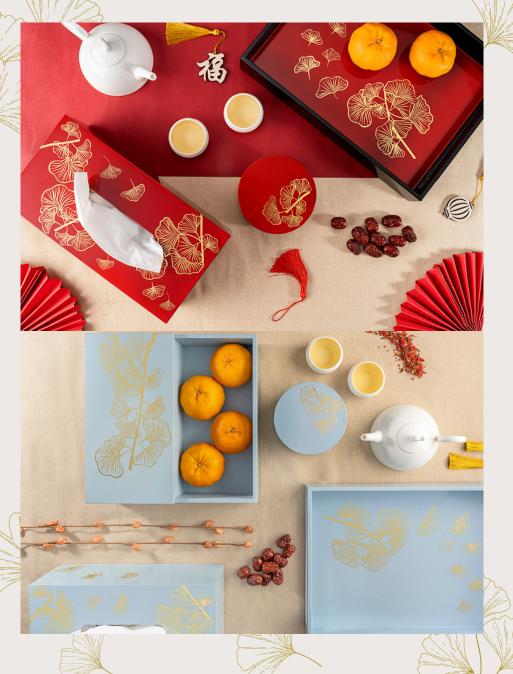

#### GINKGO SYMPHONY

The ginkgo leaf, with two split lobes shaped like a heart and a graceful stalk, has often been interpreted in various art and murals for centuries. In the Asian culture, it symbolises longevity, vitality, and resilience. More significantly, it is a powerful symbol of hope – for it has survived the ice age and continued to flourish in all conditions.

In The Ginkgo Symphony, the finely drawn ginkgo leaves that are then carefully applied with gold foil, floating against a backdrop of glossy, luscious muted blue or vibrant red lacquer. The spirit of ginkgo carries through each lacquerware, with an enduring message of resilience and longevity.

Usher in the Chinese New Year with well wishes of robust health, fortune and prosperous new beginnings. With this collection, we are introducing a special Serving Tea Box that is designed to hold snacks, serve tea, and which also doubles up as a storage box. The tissue box, trinket box and serving tray are crowd favourites, especially essential for those who are welcoming guests into their homes this festive season.

#### **GINKGO SYMPHONY**

Serving Tea & Snack Box, Square

Size: L25 x W25 x H7cm

Trinket Box

Size: D11 x H6 cm

**Tissue Box** 

Size: L27 x W14 x H9.5cm

Available Designs: