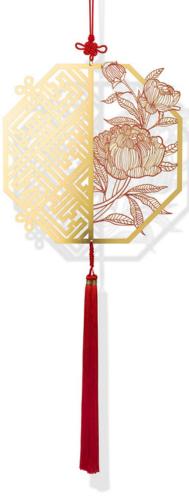

#### ORIENTAL ACCENTS

Celebrate Lunar New Year with our Oriental Accents collection of festive wall decor. Drawn from East Asian designs and symbols, these high-quality pieces include metal and wood wreaths, bookmarks, and wooden trinkets decorated with lucky motifs like koi, peonies, animals, and blessings. Hang our ready-to-display accents or customise your own wood wreath for an elegant touch of Chinese New Year tradition. Whether furnishing your home or gift-giving, our East-inspired decorative pieces lend lucky flair throughout the new year.

Size: 35 cm x 35 cm

Wall Hanging, Ginkgo - Natural (with customised Family name)

Size: 35 cm x 35 cm

Size: 35 cm x 35 cm

Wall Hanging, Wave- Natural (with customised Family name)

Size: 35 cm x 35 cm