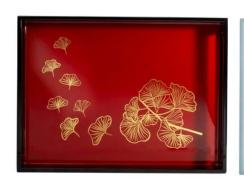

In The Ginkgo Symphony, the finely drawn ginkgo leaves that are then carefully applied with gold foil, floating against a backdrop of glossy, luscious muted blue or vibrant red lacquer. The spirit of ginkgo carries through each lacquerware, with an enduring message of resilience and longevity.

Usher in the Chinese New Year with well wishes of robust health, fortune and prosperous new beginnings. With this collection, we are introducing a special Serving Tea Box that is designed to hold snacks, serve tea, and which also doubles up as a storage box. The tissue box, trinket box and serving tray are crowd favourites, especially essential for those who are welcoming guests into their homes this festive season.