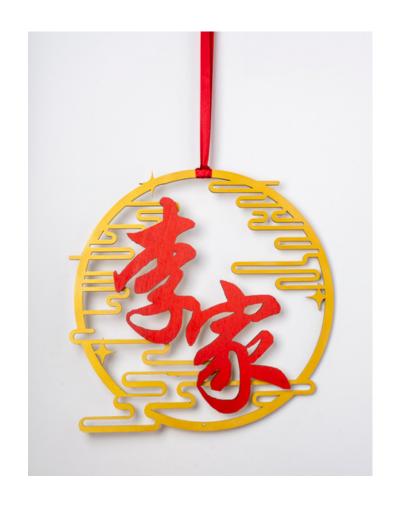

#### ORIENTAL ACCENTS

Celebrate Lunar New Year with our Oriental Accents collection of festive wall decor. Drawn from East Asian designs and symbols, these high-quality pieces include metal and wood wreaths, bookmarks, and wooden trinkets decorated with lucky motifs like koi, peonies, animals, and blessings. Hang our ready-to-display accents or customise your own wood wreath for an elegant touch of Chinese New Year tradition. Whether furnishing your home or gift-giving, our East-inspired decorative pieces lend lucky flair throughout the new year.

Size: 35 cm x 35 cm

Wall Hanging, Ginkgo - Natural (with customised Family name)

Size: 35 cm x 35 cm

Size: 35 cm x 35 cm

Wall Hanging, Wave- Natural (with customised Family name)

Size: 35 cm x 35 cm