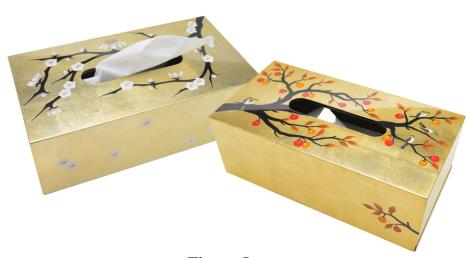

#### GINKGO SYMPHONY

The ginkgo leaf, with two split lobes shaped like a heart and a graceful stalk, has often been interpreted in various art and murals for centuries. In the Asian culture, it symbolises longevity, vitality, and resilience. More significantly, it is a powerful symbol of hope – for it has survived the ice age and continued to flourish in all conditions.

In The Ginkgo Symphony, the finely drawn ginkgo leaves that are then carefully applied with gold foil, floating against a backdrop of glossy, luscious muted blue or vibrant red lacquer. The spirit of ginkgo carries through each lacquerware, with an enduring message of resilience and longevity.

Usher in the Chinese New Year with well wishes of robust health, fortune and prosperous new beginnings. With this collection, we are introducing a special Serving Tea Box that is designed to hold snacks, serve tea, and which also doubles up as a storage box. The tissue box, trinket box and serving tray are crowd favourites, especially essential for those who are welcoming guests into their homes this festive season.

#### **GINKGO SYMPHONY**

Serving Tea & Snack Box, Square

Size: L25 x W25 x H7cm

Trinket Box

Size: D11 x H6 cm

**Tissue Box** 

Size: L27 x W14 x H9.5cm

Available Designs: