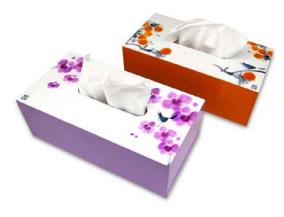

Usher in the Chinese New Year with well wishes of robust health, fortune and prosperous new beginnings. With this collection, we are introducing a special Serving Tea Box that is designed to hold snacks, serve tea, and which also doubles up as a storage box. The tissue box, trinket box and serving tray are crowd favourites, especially essential for those who are welcoming guests into their homes this festive season.

#### **GINKGO SYMPHONY**

Serving Tea & Snack Box, Square

Size: L25 x W25 x H7cm

Trinket Box

Size: D11 x H6 cm

**Tissue Box** 

Size: L27 x W14 x H9.5cm

Available Designs: