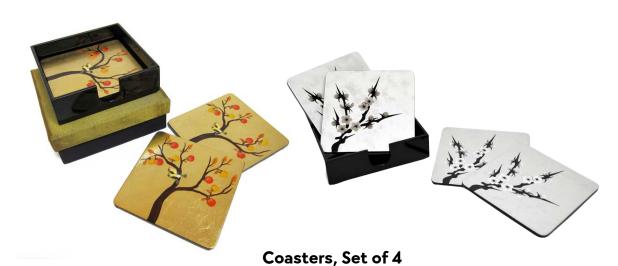

#### **GINKGO SYMPHONY**

Serving Tea & Snack Box, Square

Size: L25 x W25 x H7cm

Trinket Box

Size: D11 x H6 cm

**Tissue Box** 

Size: L27 x W14 x H9.5cm

Available Designs: