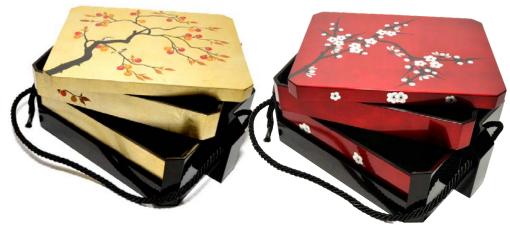

#### SPRING IN BLOSSOM

Chinese New Year starts with spring flowers in blossom. The blossoms' transience, the extreme beauty and quick demise, is an enduring metaphor for the fleeting nature of life. Our Cherry Blossom collection has captured the beauty of this symbol. Every piece reflects life's beauty and wonders as symbolised by the Cherry Blossom, which our craftsmen had successfully infused into the collection.

# SPRING IN BLOSSOM

**Round Box** Size: D11 x H6cm

Size: L10 x W10 x H4cm

Size: L10 x W10 x H4.5cm

Size: L10 W10 X H2.8cm

Tea Box, 6-compartments Size: L24 x W20 x H9.5cm