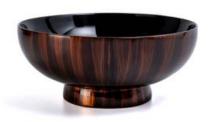

Size: L12 x W12 x H6cm

Available Designs:

Deep Round Bowl (CN28.12-JC)

Size: D28 x H12cm