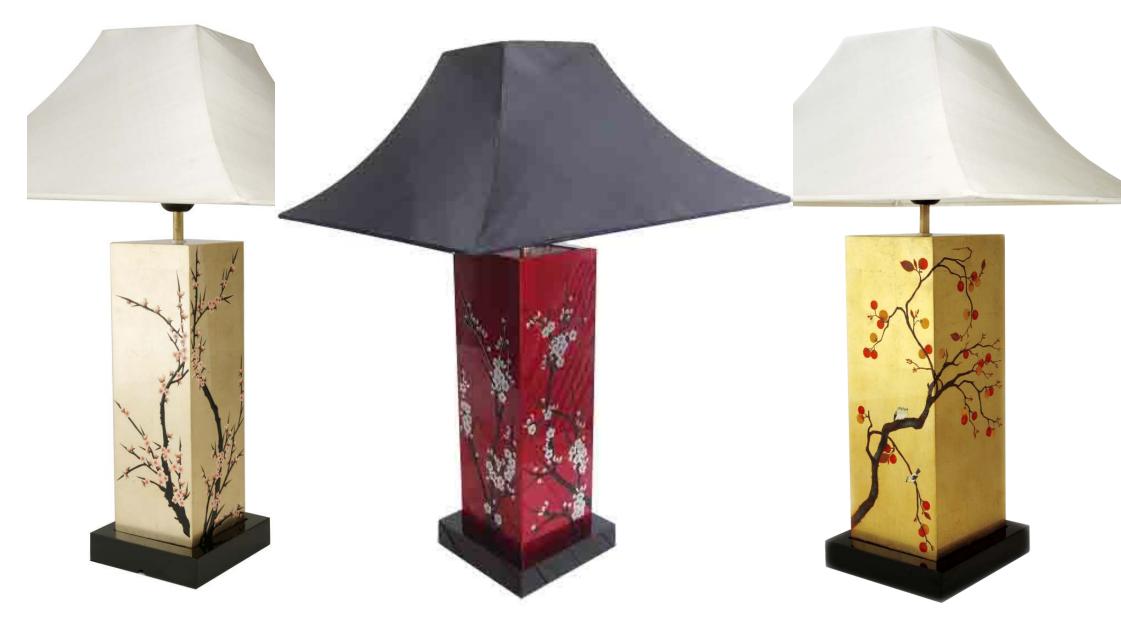

#### SPRING IN BLOSSOM

Chinese New Year starts with spring flowers in blossom. The blossoms' transience, the extreme beauty and quick demise, is an enduring metaphor for the fleeting nature of life. Our Cherry Blossom collection has captured the beauty of this symbol. Every piece reflects life's beauty and wonders as symbolised by the Cherry Blossom, which our craftsmen had successfully infused into the collection.

# SPRING IN BLOSSOM

**Round Box** Size: D11 x H6cm

Size: L10 x W10 x H4cm

Size: L10 x W10 x H4.5cm

Size: L10 W10 X H2.8cm

Tea Box, 6-compartments Size: L24 x W20 x H9.5cm