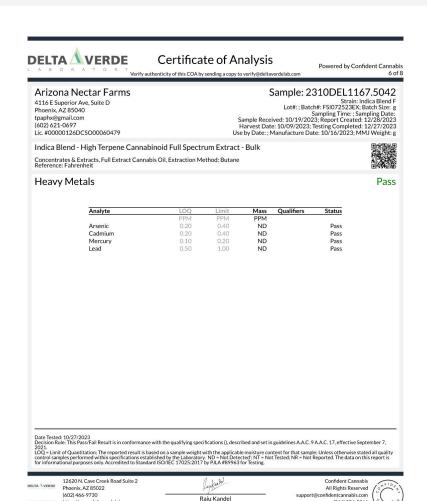

#### Cold Brew 100mg

Plant, Other, Reference:

**DELTA A VERDE** Certificate of Analysis Powered by Confident Cannabis Arizona Nectar Farms Sample: 2310DEL1167.5042 4116 E Superior Ave, Suite D Phoenix, AZ 85040 tpaphx@gmail.com (602) 621-0697 Lic. #00000126DCS000060479 Lot#:; Batch#:FSI072523EX; Batch Size: g

Lot#:; Batch#:FSI072523EX; Batch Size: g

Sampling Time: Sampling Date:
Sample Received: 10/19/2023; Report Created: 12/28/2023
Harvest Date: 10/09/2023; Testip Complete: 12/27/2023
Use by Date: ; Manufacture Date: 10/16/2023; MMJ Weight: g Indica Blend - High Terpene Cannabinoid Full Spectrum Extract - Bulk Concentrates & Extracts, Full Extract Cannabis Oil, Extraction Method: Butane Reference: Fahrenheit Microbials Pass Status Pass Pass Analyte
Salmonella
Aspergillus (flavus, fumigatus, niger, and terreus) Not Detected in 1g Not Detected in 1g Analyte Results Status E. Coli < 10 CFU/g Date Tested: 10/24/2023
Decision Rule: This Pass/Fail Result is in conformance with the qualifying specifications (), described and set in guidelines A.A.C. 9 A.A.C. 17, effective September 7, DRESSION RULE: TIDS PRESENT BY RESULTS IN CONTINUENCE AND PROPERTY OF THE PRESENT AND PROPERTY OF THE PROPERTY 12620 N. Cave Creek Road Suite 2 Phoenix, AZ 85022 (602) 466-9730 Lijakaste Confident Cannabis All Rights Reserved Raiu Kandel https://www.deltaverdelabs.com Lic# 00000008LCXF00023166 (866) 506-5866 Technical Lab Director lition in which it was received. Delta Verde . Verify authenticity of this COA by sending