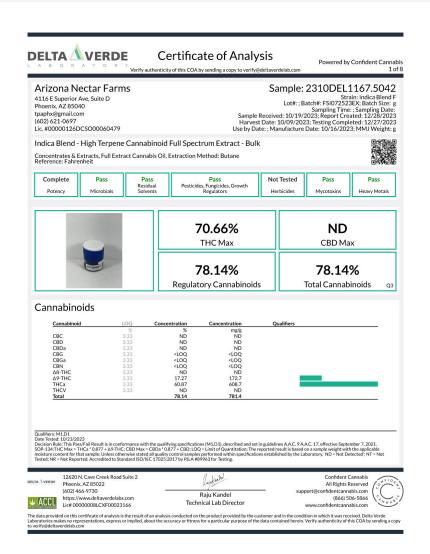

#### Cold Brew 100mg

Plant, Other, Reference:

**DELTA A VERDE** Certificate of Analysis Powered by Confident Cannabis Arizona Nectar Farms Sample: 2310DEL1167.5042 4116 E Superior Ave, Suite D Phoenix, AZ 85040 tpaphx@gmail.com (602) 621-0697 Lic. #00000126DCS000060479 Lot#:; Batch#:FSI072523EX; Batch Size: g

Lot#:; Batch#:FSI072523EX; Batch Size: g

Sampling Time: Sampling Date:
Sample Received: 10/19/2023; Report Created: 12/28/2023
Harvest Date: 10/09/2023; Testip Complete: 12/27/2023
Use by Date: ; Manufacture Date: 10/16/2023; MMJ Weight: g Indica Blend - High Terpene Cannabinoid Full Spectrum Extract - Bulk Concentrates & Extracts, Full Extract Cannabis Oil, Extraction Method: Butane Reference: Fahrenheit Microbials Pass Status Pass Pass Analyte
Salmonella
Aspergillus (flavus, fumigatus, niger, and terreus) Not Detected in 1g Not Detected in 1g Analyte Results Status E. Coli < 10 CFU/g Date Tested: 10/24/2023
Decision Rule: This Pass/Fail Result is in conformance with the qualifying specifications (), described and set in guidelines A.A.C. 9 A.A.C. 17, effective September 7, DRESSION RULE: TIDS PRESENT BY RESULTS IN CONTINUENCE AND PROPERTY OF THE PRESENT AND PROPERTY OF THE PROPERTY 12620 N. Cave Creek Road Suite 2 Phoenix, AZ 85022 (602) 466-9730 Lijakaste Confident Cannabis All Rights Reserved Raiu Kandel https://www.deltaverdelabs.com Lic# 00000008LCXF00023166 (866) 506-5866 Technical Lab Director lition in which it was received. Delta Verde . Verify authenticity of this COA by sending