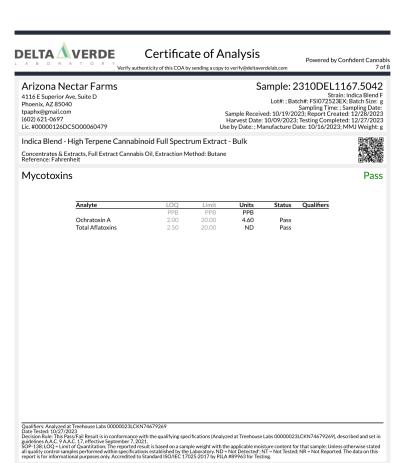

#### Cold Brew 100mg

Plant, Other, Reference:

**DELTA A VERDE** Certificate of Analysis Powered by Confident Cannabis Arizona Nectar Farms Sample: 2310DEL1167.5042 4116 E Superior Ave, Suite D Phoenix, AZ 85040 tpaphx@gmail.com (602) 621-0697 Lic. #00000126DCS000060479 Lot#:; Batch#:FSI072523EX; Batch Size: g

Lot#:; Batch#:FSI072523EX; Batch Size: g

Sampling Time: Sampling Date:
Sample Received: 10/19/2023; Report Created: 12/28/2023
Harvest Date: 10/09/2023; Testip Complete: 12/27/2023
Use by Date: ; Manufacture Date: 10/16/2023; MMJ Weight: g Indica Blend - High Terpene Cannabinoid Full Spectrum Extract - Bulk Concentrates & Extracts, Full Extract Cannabis Oil, Extraction Method: Butane Reference: Fahrenheit Microbials Pass Status Pass Pass Analyte
Salmonella
Aspergillus (flavus, fumigatus, niger, and terreus) Not Detected in 1g Not Detected in 1g Analyte Results Status E. Coli < 10 CFU/g Date Tested: 10/24/2023
Decision Rule: This Pass/Fail Result is in conformance with the qualifying specifications (), described and set in guidelines A.A.C. 9 A.A.C. 17, effective September 7, DRESSION RULE: TIDS PRESENT BY RESULTS IN CONTINUENCE AND PROPERTY OF THE PRESENT AND PROPERTY OF THE PROPERTY 12620 N. Cave Creek Road Suite 2 Phoenix, AZ 85022 (602) 466-9730 Lijakaste Confident Cannabis All Rights Reserved Raiu Kandel https://www.deltaverdelabs.com Lic# 00000008LCXF00023166 (866) 506-5866 Technical Lab Director lition in which it was received. Delta Verde . Verify authenticity of this COA by sending