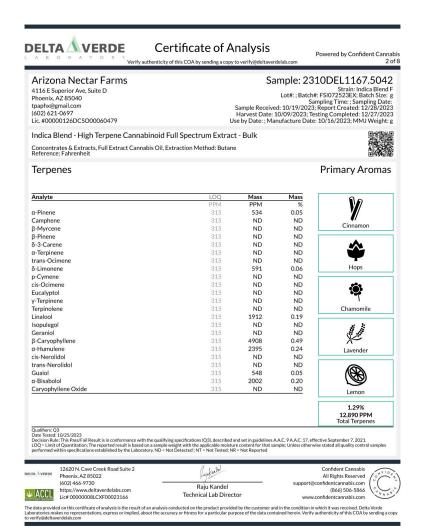

#### Cold Brew 100mg

Plant, Other, Reference:

**DELTA A VERDE** Certificate of Analysis Powered by Confident Cannabis Arizona Nectar Farms Sample: 2310DEL1167.5042 4116 E Superior Ave, Suite D Phoenix, AZ 85040 tpaphx@gmail.com (602) 621-0697 Lic. #00000126DCS000060479 Lot#:; Batch#:FSI072523EX; Batch Size: g

Lot#:; Batch#:FSI072523EX; Batch Size: g

Sampling Time: Sampling Date:
Sample Received: 10/19/2023; Report Created: 12/28/2023
Harvest Date: 10/09/2023; Testip Complete: 12/27/2023
Use by Date: ; Manufacture Date: 10/16/2023; MMJ Weight: g Indica Blend - High Terpene Cannabinoid Full Spectrum Extract - Bulk Concentrates & Extracts, Full Extract Cannabis Oil, Extraction Method: Butane Reference: Fahrenheit Microbials Pass Status Pass Pass Analyte
Salmonella
Aspergillus (flavus, fumigatus, niger, and terreus) Not Detected in 1g Not Detected in 1g Analyte Results Status E. Coli < 10 CFU/g Date Tested: 10/24/2023
Decision Rule: This Pass/Fail Result is in conformance with the qualifying specifications (), described and set in guidelines A.A.C. 9 A.A.C. 17, effective September 7, DRESSION RULE: TIDS PRESENT BY RESULTS IN CONTINUENCE AND PROPERTY OF THE PRESENT AND PROPERTY OF THE PROPERTY 12620 N. Cave Creek Road Suite 2 Phoenix, AZ 85022 (602) 466-9730 Lijakaste Confident Cannabis All Rights Reserved Raiu Kandel https://www.deltaverdelabs.com Lic# 00000008LCXF00023166 (866) 506-5866 Technical Lab Director lition in which it was received. Delta Verde . Verify authenticity of this COA by sending