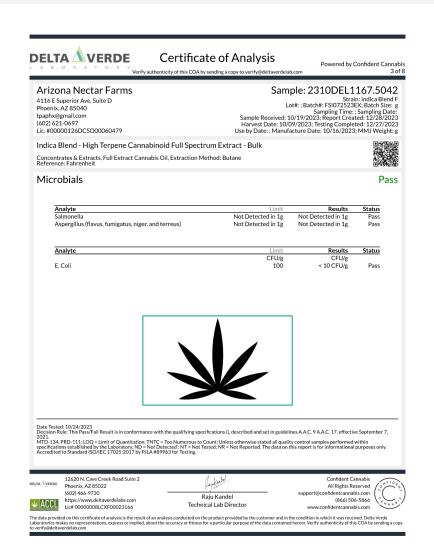

#### 100mg Tropical Fruit Punch

Ingestible, Beverage, Extraction Method: Coconut Oil Reference:

Microbials

| Analyte    | Limit              | Results            | Status |
|------------|--------------------|--------------------|--------|
| Salmonella | Not Detected in 1g | Not Detected in 1g | Pass   |

| Analyte | Limit | Results    | Status |
|---------|-------|------------|--------|
|         | CFU/g | CFU/g      |        |
| E. Coli | 10    | < 10 CFU/g |        |

Decision Rule: This Pass/Fail Result is in conformance with the qualifying specifications (), described and set in guidelines A.A.C. 9 A.A.C. 17, effective September 7,

2021.
MTD-134, PRD-111; LOQ = Limit of Quantitation; TNTC = Too Numerous to Count; Unless otherwise stated all quality control samples performed within specifications established by the Laboratory; ND = Not Detected; NT = Not Tested; NR = Not Reported. The data on this report is for informational purposes only. Accredited to Standard ISO/IEC 17025:2017 by PJLA #89963 for Testing.