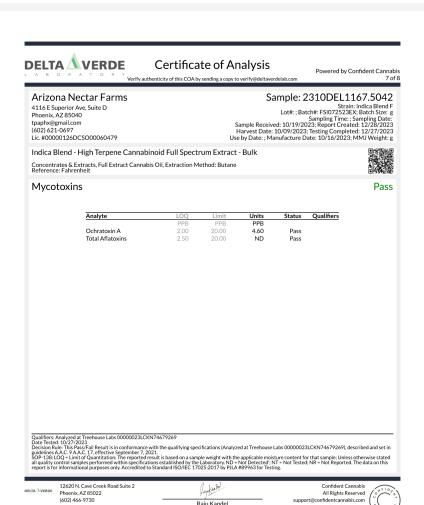

Lot#:; Batch#:FSI072523EX; Batch Size: g

Sampling Time: Sampling Date:
Sample Received: 10/19/2023; Report Created: 12/28/2023
Harvest Date: 10/09/2023; Testing Complete: 12/27/2023
Use by Date: ; Manufacture Date: 10/16/2023; MMJ Weight: g Indica Blend - High Terpene Cannabinoid Full Spectrum Extract - Bulk Concentrates & Extracts, Full Extract Cannabis Oil, Extraction Method: Butane Reference: Fahrenheit **Residual Solvents** Pass | LOQ | Limit | Mass | PPM | P Analyte Qualifiers Pass Pass Pass Pass Acetonitrile
Benzene
Butanes (n-butane and iso-butane) Pass Pass Pass Pass Pass Pass Dichloromethane Ethidio Cetate Ethyl Acetate Ethyl-Ether Heptane Hexanes (n-hexane, 2-methylpentane, 3-methylpentane, 2,2-dimethylbutane, and 2,3-30 290 ND Pass dimethylbutane) 500 5000 500 5000 250 3000 500 5000 100 890 Isopropanol Pass Isopropyl-Acetate Methanol Pass Pass Pass Pass Xylenes (1,2-dimethylbenzene, 1,3-dimethylbenzene, 1,4-dimethylbenzene, and ethyl 250 2170 Pass 12620 N. Cave Creek Road Suite 2 Phoenix, AZ 85022 (602) 466-9730 Linkande Confident Cannabis All Rights Reserved Raiu Kandel https://www.deltaverdelabs.com Lic# 00000008LCXF00023166 (866) 506-5866 Technical Lab Director