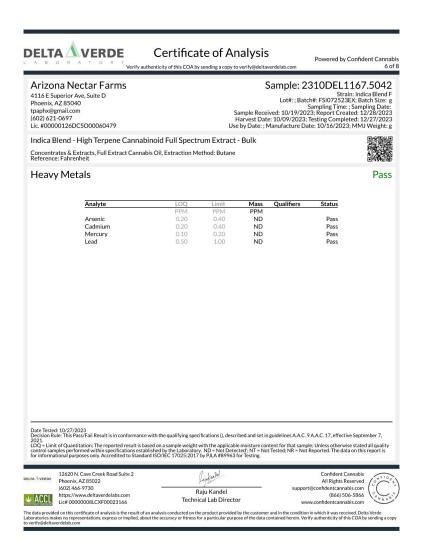

### Blackberry Haze x RSO 100mg

Ingestible, Beverage, Extraction Method: Ice/Water Reference:

DELTA **AVERDE** Certificate of Analysis Powered by Confident Cannabis Arizona Nectar Farms Sample: 2310DEL1167.5042 4116 E Superior Ave, Suite D Phoenix, AZ 85040 tpaphx@gmail.com (602) 621-0697 Lic. #00000126DCS000060479 Lot#:; Batch#:FSI072523EX; Batch Size: g
Sampling Time: Sampling Time: Sampling to Sampling Time: Sampling to Sampling Time: S Indica Blend - High Terpene Cannabinoid Full Spectrum Extract - Bulk Concentrates & Extracts, Full Extract Cannabis Oil, Extraction Method: Butane Reference: Fahrenheit Pass Pesticides Analyte Status Analyte L1V1 M2 ND Herbicides .1R1M2V1 L\*10/25/2023 ite: This PassFall Result is in conformance with the qualifying specifications (L1R1M2V1), described and set in guidelines AAC. 9 AAC. 17, effective ? 2021. OQ - Limit of Quantitation; The reported result is based on a sample weight with the applicable moisture content for that sample; Unless otherwise statement of amounts of the sample; Unless otherwise statement of the sample; Unle 12620 N. Cave Creek Road Suite 2 Phoenix, AZ 85022 (602) 466-9730 Lijakas Confident Cannabis All Rights Reserved Raiu Kandel https://www.deltaverdelabs.com Lic# 00000008LCXF00023166 (866) 506-5866 Technical Lab Director lition in which it was received. Delta Verde . Verify authenticity of this COA by sending