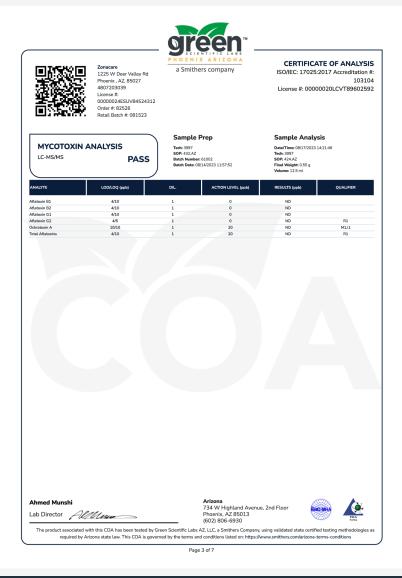

### 100mg Peach Bellini

Ingestible, Beverage, Ice/Water Reference: 12oz. PET bottle w/ safety cap

Phoenix , AZ, 85027 4807203039 00000024ESUV84524312 Order #: 82526 Retail Batch #: 081523

CERTIFICATE OF ANALYSIS ISO/IEC: 17025:2017 Accreditation #

ense #: 00000020LCVT89602592