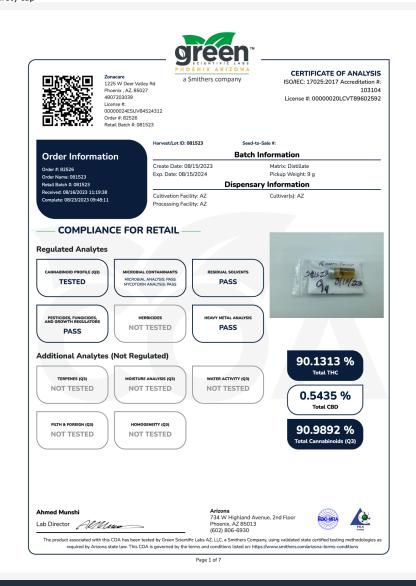

### 100mg Peach Bellini

Ingestible, Beverage, Ice/Water Reference: 12oz. PET bottle w/ safety cap

Phoenix , AZ, 85027 4807203039 00000024ESUV84524312 Order #: 82526 Retail Batch #: 081523

CERTIFICATE OF ANALYSIS ISO/IEC: 17025:2017 Accreditation #

ense #: 00000020LCVT89602592

### **OUALIFIER LEGEND**

Lab Director

(602) 806-6930

The product associated with this COA has been tested by Green Scientific Labs AZ, LLC, a Smithers Co required by Arizona state law. This COA is governed by the terms and conditions listed on: