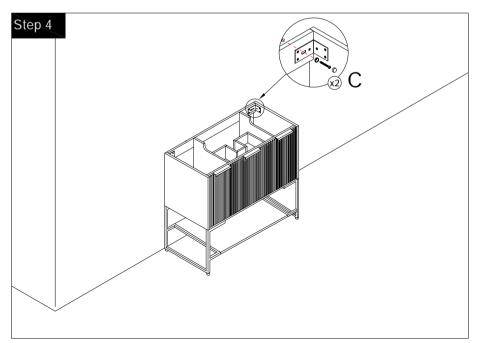

# Hardware Tools Description QTY NO. M4X12 12 Screws M4x12mm 2 В Expansion Bolts SILICONE) Screws for fix on the wall M5.5x60 [46 14/16 "] 48Ómm [18 14/16 "]