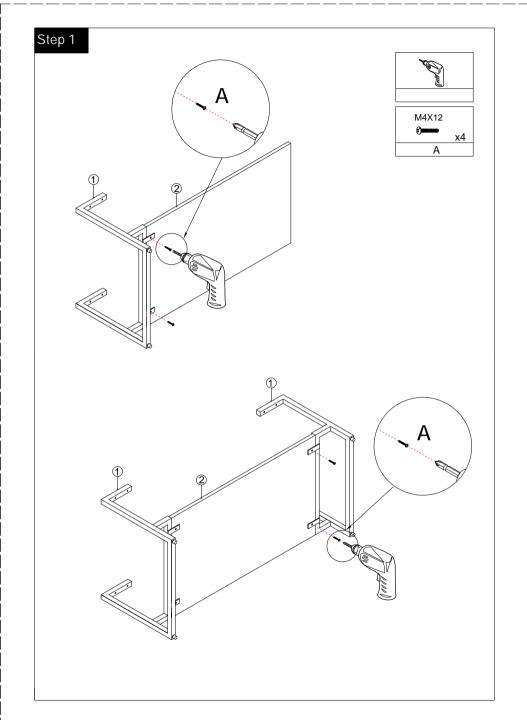

# Hardware Tools Description QTY NO. M4X12 12 Screws M4x12mm 2 В Expansion Bolts SILICONE) Screws for fix on the wall M5.5x60 [46 14/16 "] 48Ómm [18 14/16 "]