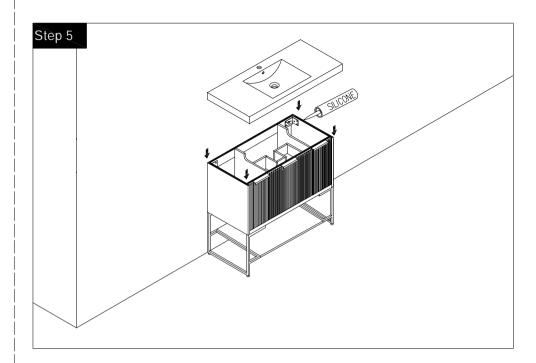

# Hardware Tools Description QTY NO. M4X12 12 Screws M4x12mm 2 В Expansion Bolts SILICONE) Screws for fix on the wall M5.5x60 [46 14/16 "] 48Ómm [18 14/16 "]