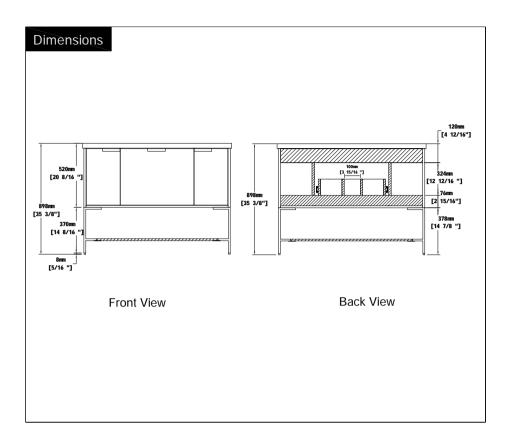

## Installation Manual-BV A01148



#### THANKS FOR WATCHING

Your feedback is invaluable to us and we would love to hear about your experience. Please take the time to leave us a review.





## Thank you for shopping with us!

We encourage you to take a few minutes to go through this booklet. It contains important information on installation and care tips to keep your furniture looking as good as new.

### Item NO.:BV A01148

# Hardware Tools Description QTY NO. M4X12 12 Screws M4x12mm 2 В Expansion Bolts SILICONE) Screws for fix on the wall M5.5x60 [46 14/16 "] 48Ómm [18 14/16 "]



#### CARE CLEANING AND MAINTENANCE

- 1. Dust regularly with a soft, dry cloth.
- 2. Avoid the use of all chemicals household cleaners, abrasives, or cleaners that contain lemon, vinegar, or other acids that may damage the finish.
- 3. Excessive exposure to sunlight and extreme changes in temperature and moisture can damage wood furniture.
- 4. The sink top is resilient, but care needs to be taken to preserve its appearance.
- 5.Do not place hot appliances, such as curling irons and hot hair dryers directly on the countertop. Wipe spills immediately.







Page 5







Page 3