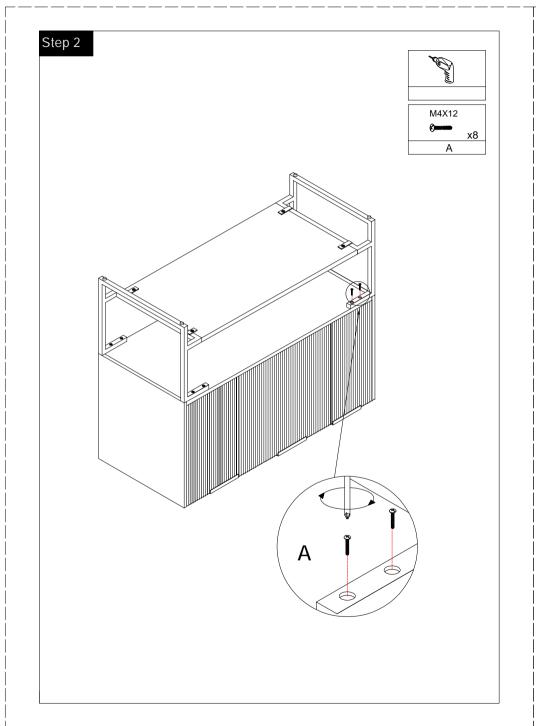

# Hardware Tools Description QTY NO. M4X12 12 Screws M4x12mm 2 В Expansion Bolts SILICONE) Screws for fix on the wall M5.5x60 [46 14/16 "] 48Ómm [18 14/16 "]