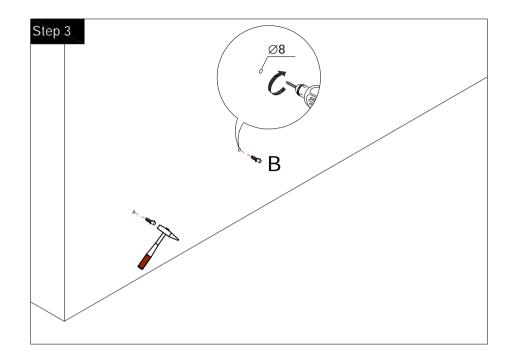

# Hardware Tools Description QTY NO. M4X12 12 Screws M4x12mm 2 В Expansion Bolts SILICONE) Screws for fix on the wall M5.5x60 [46 14/16 "] 48Ómm [18 14/16 "]