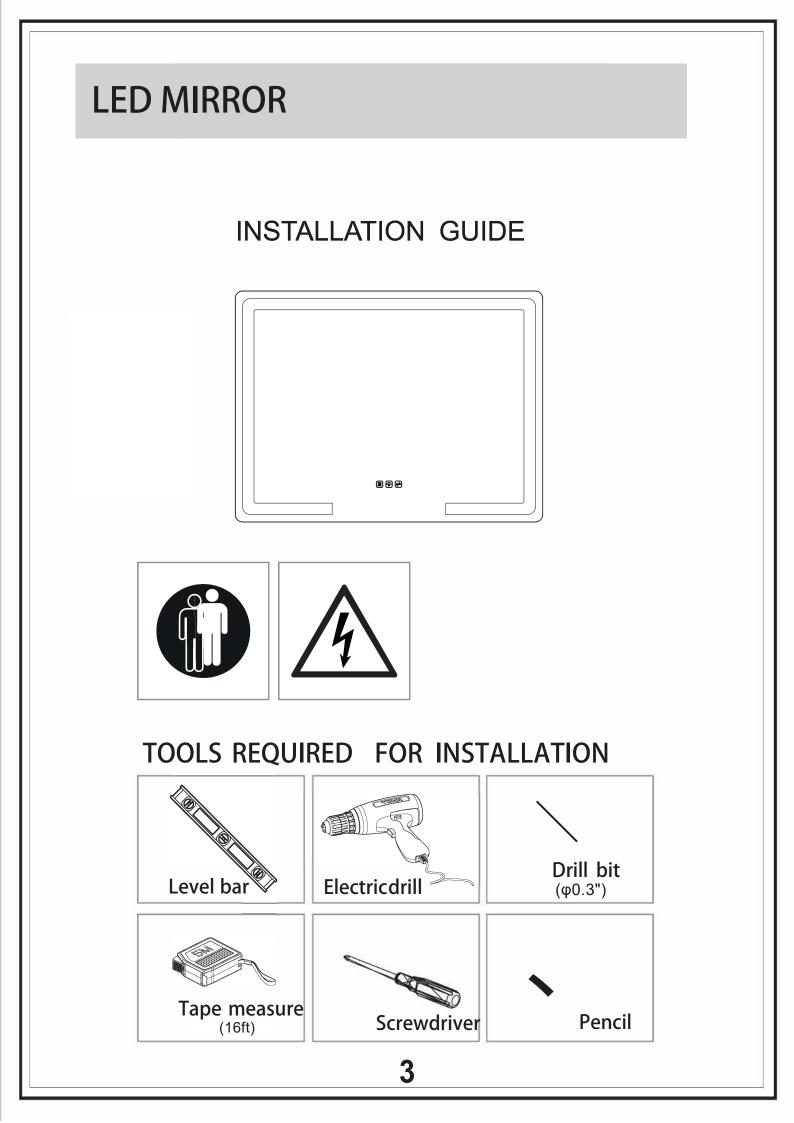

cification       |              |             |             |
| Voltage             | 100-130V     | 100-130V    | 100-130V    |
| Hz                  | 50/60Hz      | 50/60Hz     | 50/60Hz     |
| CRI                 | ≥80          | ≥80         | ≥80         |
| Maximum Lumens      | 1677lm       | 1860lm      | 1907lm      |
| Defogger Dimensions | 250mm*350mm  | 250mm*350mm | 250mm*350mm |
| LED Strip Wattage   | 16W±10%      | 17.5W±10%   | 18.5W±10%   |
| Color Temperature   | 2700-6500    | 2700-6500   | 2700-6500   |
| LED Lifetime        | 50000 Hours  | 50000 Hours | 50000 Hours |
| Waterproof Rate     | IP44         | IP44        | IP44        |
| Defogger Wattage    | 13.8W±5%     | 13.8W±5%    | 13.8W±5%    |
| LED Strip Length    | 78.7"        | 94.5"       | 110.2"      |









## **Operation and Warranty**

## **Operation:**



- 1. When the button is pressed to open, it turns blue, and when it's pressed to close, it turns white.
- 2. To adjust the brightness, simply touch and hold the light switch.
- 3. Both switches also have a memory function, so the next time you open the mirror, it will be in the same state as when it was last closed.

### Warranty:

All shipments are carefully inspected and counted before leaving our distribution centers. Please inspect carefully on receipt of merchandise, noting any discrepancy or damage on the carrier's freight bill at that time.

#### We offer a 1-year Limited warranty on our mirror products.

Defective products should be returned to place of purchase for replacement. Returns will be handled by product replaceme