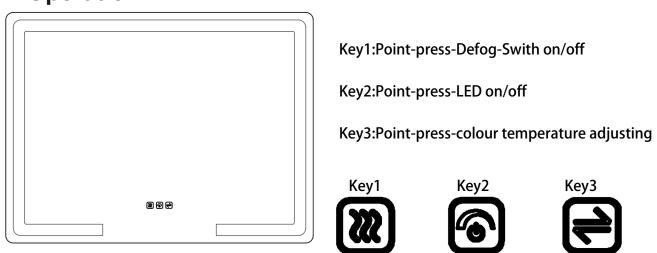

## **Operation and Warranty**

## **Operation:**

- 1. When the button is pressed to open, it turns blue, and when it's pressed to close, it turns white.
- 2. To adjust the brightness, simply touch and hold the light switch.
- 3. Both switches also have a memory function, so the next time you open the mirror, it will be in the same state as when it was last closed.