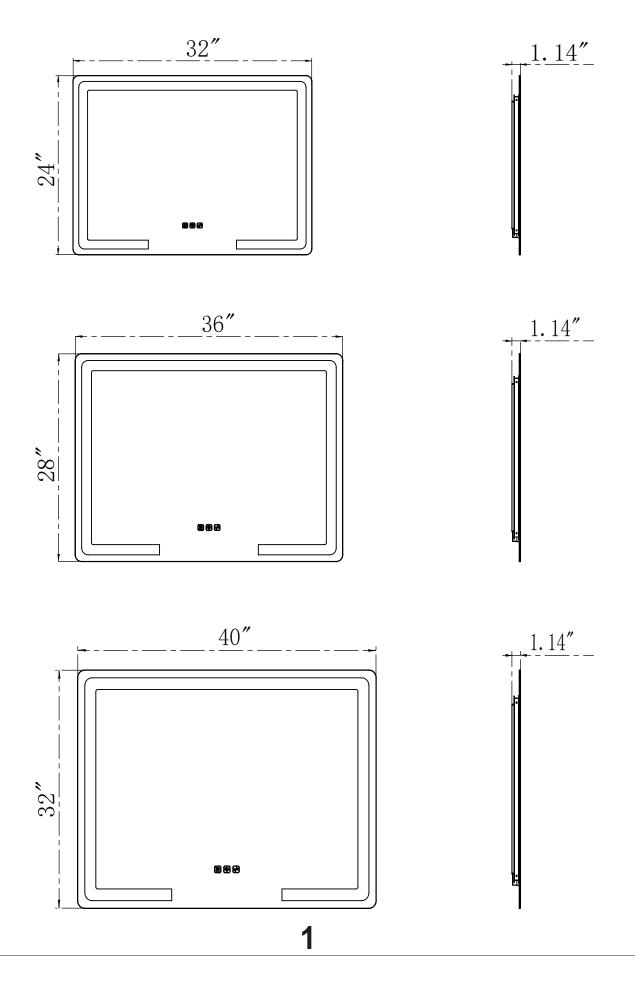

# LED MIRROR

|                     | TF2003-01-14 |             |             |
|---------------------|--------------|-------------|-------------|
| Model               | 32"*24"      | 36"*28"     | 40"*32"     |
| W                   | 32"          | 36"         | 40"         |
| н                   | 24"          | 28"         | 32"         |
| D                   | 1.14"        | 1.14"       | 1.14"       |
| Specification       |              |             |             |
| Voltage             | 100-130V     | 100-130V    | 100-130V    |
| Hz                  | 50/60Hz      | 50/60Hz     | 50/60Hz     |
| CRI                 | ≥80          | ≥80         | ≥80         |
| Maximum Lumens      | 1677lm       | 1860lm      | 1907lm      |
| Defogger Dimensions | 250mm*350mm  | 250mm*350mm | 250mm*350mm |
| LED Strip Wattage   | 16W±10%      | 17.5W±10%   | 18.5W±10%   |
| Color Temperature   | 2700-6500    | 2700-6500   | 2700-6500   |
| LED Lifetime        | 50000 Hours  | 50000 Hours | 50000 Hours |
| Waterproof Rate     | IP44         | IP44        | IP44        |
| Defogger Wattage    | 13.8W±5%     | 13.8W±5%    | 13.8W±5%    |
| LED Strip Length    | 78.7"        | 94.5"       | 110.2"      |