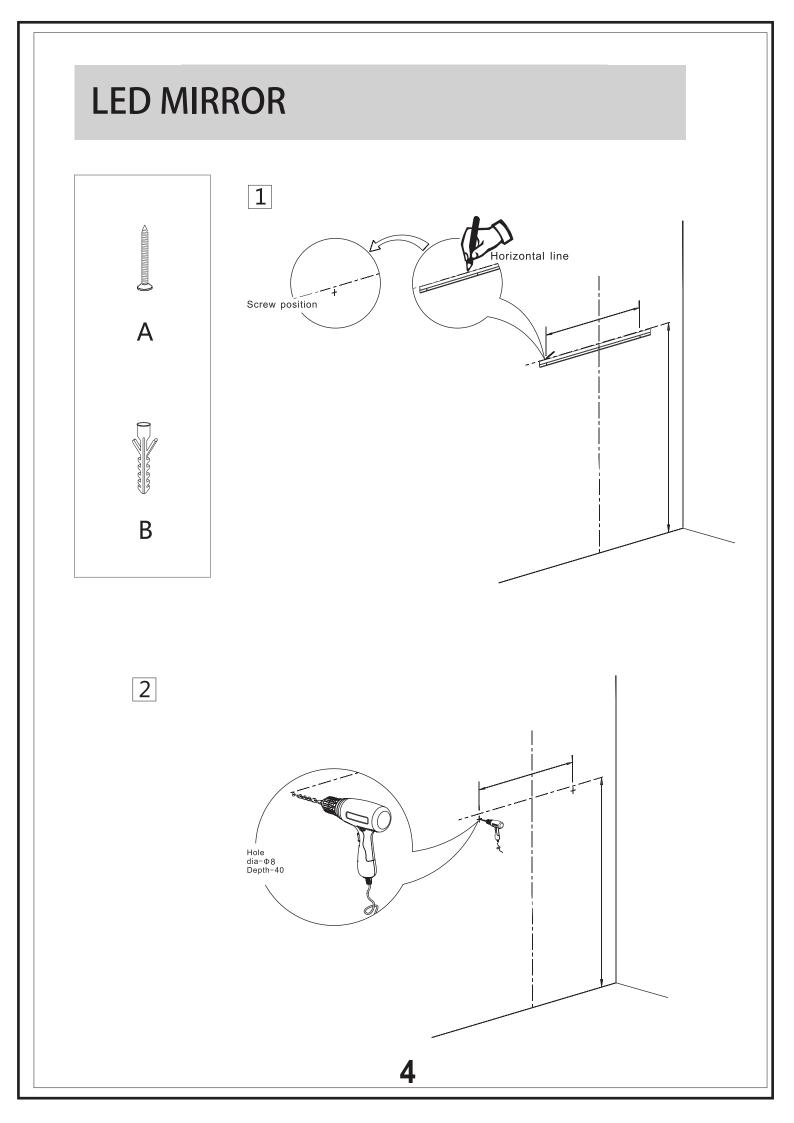

fication       |              |             |             |
| Voltage             | 100-130V     | 100-130V    | 100-130V    |
| Hz                  | 50/60Hz      | 50/60Hz     | 50/60Hz     |
| CRI                 | ≥80          | ≥80         | ≥80         |
| Maximum Lumens      | 1677lm       | 1860lm      | 1907lm      |
| Defogger Dimensions | 250mm*350mm  | 250mm*350mm | 250mm*350mm |
| LED Strip Wattage   | 16W±10%      | 17.5W±10%   | 18.5W±10%   |
| Color Temperature   | 2700-6500    | 2700-6500   | 2700-6500   |
| LED Lifetime        | 50000 Hours  | 50000 Hours | 50000 Hours |
| Waterproof Rate     | IP44         | IP44        | IP44        |
| Defogger Wattage    | 13.8W±5%     | 13.8W±5%    | 13.8W±5%    |
| LED Strip Length    | 78.7"        | 94.5"       | 110.2"      |









## **Operation and Warranty**

## **Operation:**



- 1. When the button is pressed to open, it turns blue, and when it's pressed to close, it turns white.
- 2. To adjust the brightness, simply touch and hold the light switch.
- 3. Both switches also have a memory function, so the next time you open the mirror, it will be in the same state as when it was last closed.

### Warranty:

All shipments are carefully inspected and counted before leaving our distribution centers. Please inspect carefully on receipt of merchandise, noting any discrepancy or damage on the carrier's freight bill at that time.

#### We offer a 1-year Limited warranty on our mirror products.

Defective products should be returned to place of purchase for replacement. Returns will be handled by product replacement