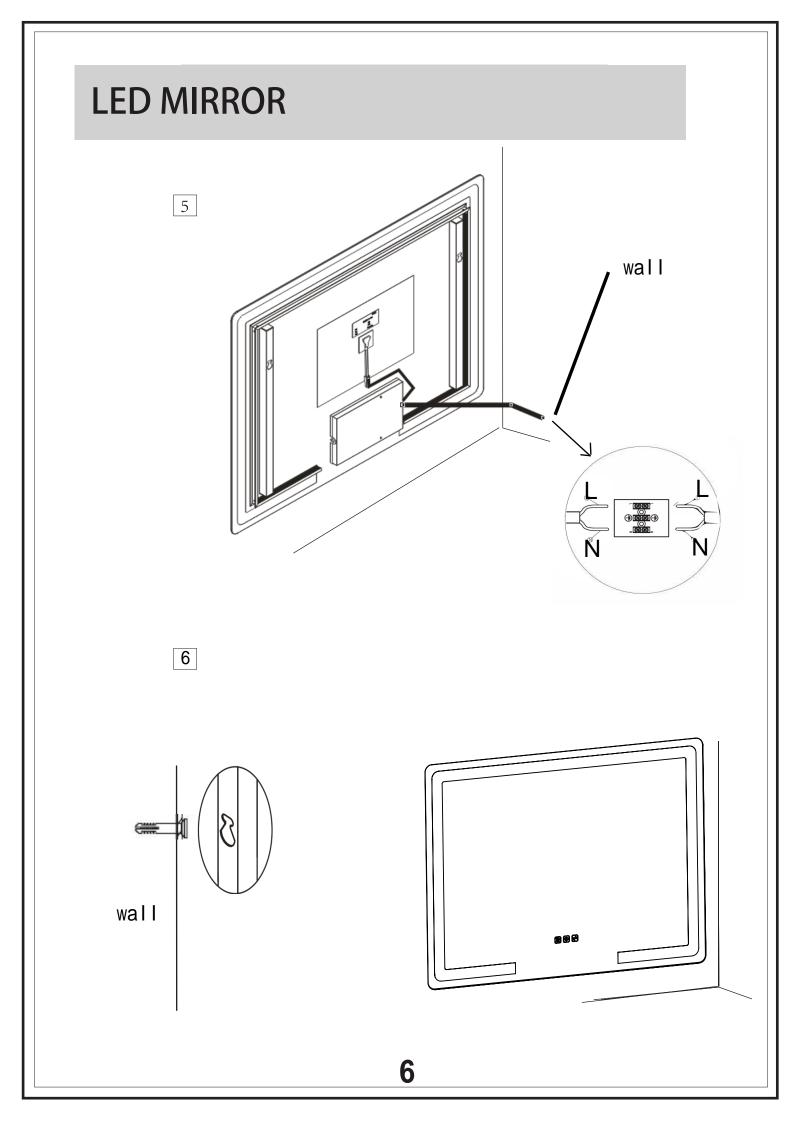

tion       |              |             |             |
| Voltage             | 100-130V     | 100-130V    | 100-130V    |
| Hz                  | 50/60Hz      | 50/60Hz     | 50/60Hz     |
| CRI                 | ≥80          | ≥80         | ≥80         |
| Maximum Lumens      | 1677lm       | 1860lm      | 1907lm      |
| Defogger Dimensions | 250mm*350mm  | 250mm*350mm | 250mm*350mm |
| LED Strip Wattage   | 16W±10%      | 17.5W±10%   | 18.5W±10%   |
| Color Temperature   | 2700-6500    | 2700-6500   | 2700-6500   |
| LED Lifetime        | 50000 Hours  | 50000 Hours | 50000 Hours |
| Waterproof Rate     | IP44         | IP44        | IP44        |
| Defogger Wattage    | 13.8W±5%     | 13.8W±5%    | 13.8W±5%    |
| LED Strip Length    | 78.7"        | 94.5"       | 110.2"      |









## **Operation and Warranty**

## **Operation:**



- 1. When the button is pressed to open, it turns blue, and when it's pressed to close, it turns white.
- 2. To adjust the brightness, simply touch and hold the light switch.
- 3. Both switches also have a memory function, so the next time you open the mirror, it will be in the same state as when it was last closed.

### Warranty:

All shipments are carefully inspected and counted before leaving our distribution centers. Please inspect carefully on receipt of merchandise, noting any discrepancy or damage on the carrier's freight bill at that time.

#### We offer a 1-year Limited warranty on our mirror products.

Defective products should be returned to place of purchase for replacement. Returns will be handled by product replacement. De