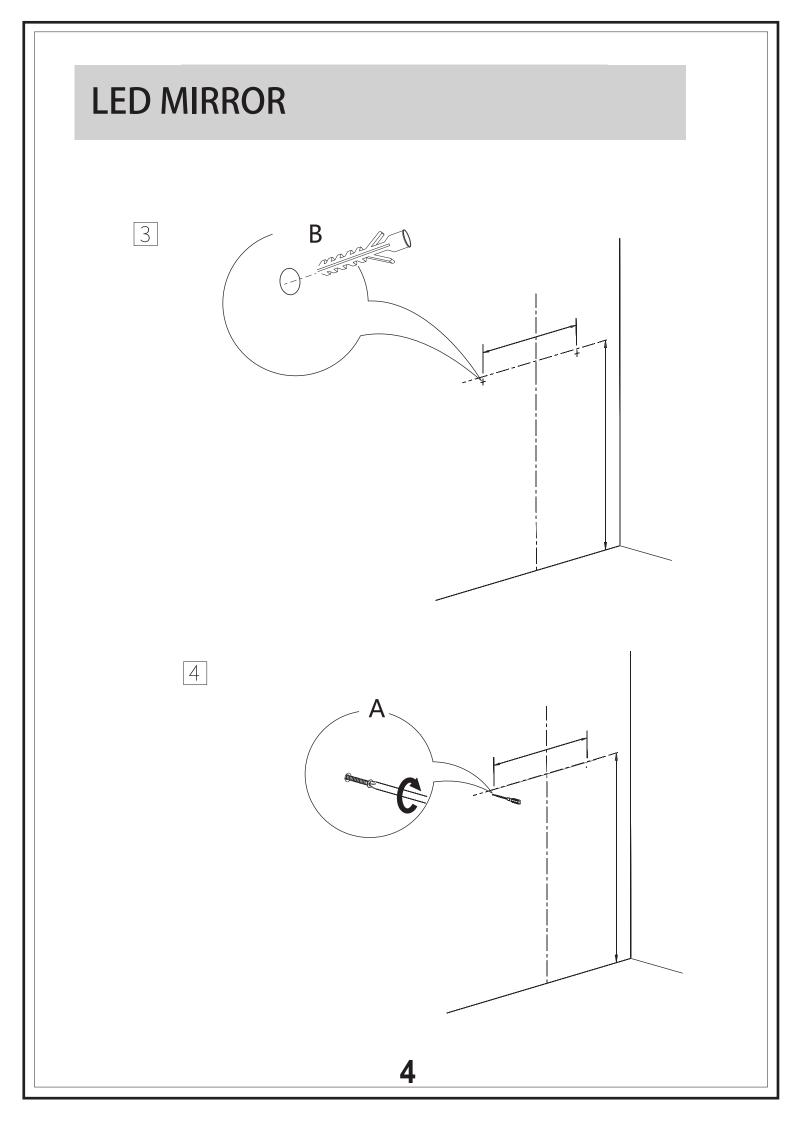

cation       |              |             |             |
| Voltage             | 100-130V     | 100-130V    | 100-130V    |
| Hz                  | 50/60Hz      | 50/60Hz     | 50/60Hz     |
| CRI                 | ≥80          | ≥80         | ≥80         |
| Maximum Lumens      | 1677lm       | 1860lm      | 1907lm      |
| Defogger Dimensions | 250mm*350mm  | 250mm*350mm | 250mm*350mm |
| LED Strip Wattage   | 16W±10%      | 17.5W±10%   | 18.5W±10%   |
| Color Temperature   | 2700-6500    | 2700-6500   | 2700-6500   |
| LED Lifetime        | 50000 Hours  | 50000 Hours | 50000 Hours |
| Waterproof Rate     | IP44         | IP44        | IP44        |
| Defogger Wattage    | 13.8W±5%     | 13.8W±5%    | 13.8W±5%    |
| LED Strip Length    | 78.7"        | 94.5"       | 110.2"      |









## **Operation and Warranty**

## **Operation:**



- 1. When the button is pressed to open, it turns blue, and when it's pressed to close, it turns white.
- 2. To adjust the brightness, simply touch and hold the light switch.
- 3. Both switches also have a memory function, so the next time you open the mirror, it will be in the same state as when it was last closed.

### Warranty:

All shipments are carefully inspected and counted before leaving our distribution centers. Please inspect carefully on receipt of merchandise, noting any discrepancy or damage on the carrier's freight bill at that time.

#### We offer a 1-year Limited warranty on our mirror products.

Defective products should be returned to place of purchase for replacement. Returns will be handled by product replacement.