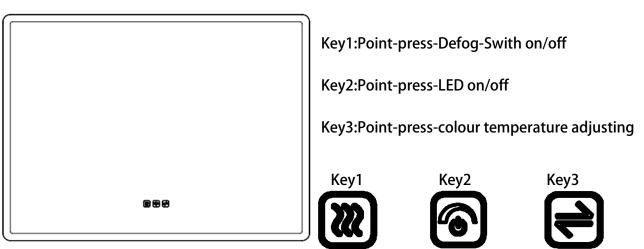

### **Operation:**

- 1. When the button is pressed to open, it turns blue, and when it's pressed to close, it turns white.
- 2. To adjust the brightness, simply touch and hold the light switch.
- 3. Both switches also have a memory function, so the next time you open the mirror, it will be in the same state as when it was last closed.