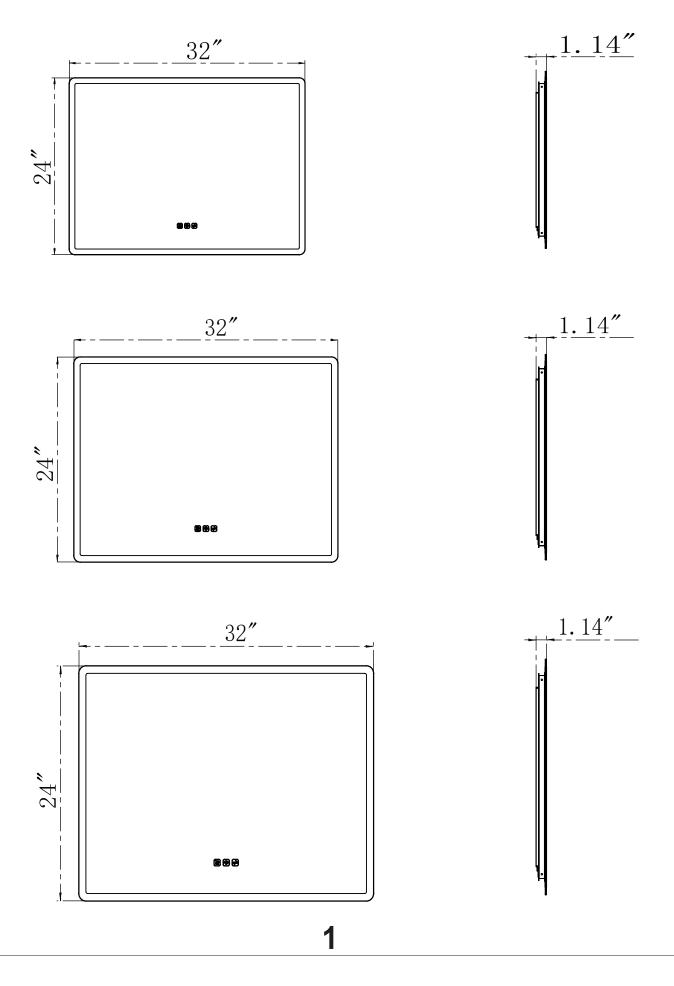

# LED MIRROR

|                     | TF2003-01-14 |             |             |
|---------------------|--------------|-------------|-------------|
| Model               | 32"*24"      | 36"*28"     | 40"*32"     |
| W                   | 32"          | 36"         | 40"         |
| н                   | 24"          | 28"         | 32"         |
| D                   | 1.14"        | 1.14"       | 1.14"       |
| Specification       |              |             |             |
| Voltage             | 100-130V     | 100-130V    | 100-130V    |
| Hz                  | 50/60Hz      | 50/60Hz     | 50/60Hz     |
| CRI                 | ≥80          | ≥80         | ≥80         |
| Maximum Lumens      | 1890lm       | 1800lm      | 1950lm      |
| Defogger Dimensions | 250mm*350mm  | 250mm*350mm | 250mm*350mm |
| LED Strip Wattage   | 17.5W±10%    | 18W±10%     | 18.5W±10%   |
| Color Temperature   | 2700-6500    | 2700-6500   | 2700-6500   |
| LED Lifetime        | 50000 Hours  | 50000 Hours | 50000 Hours |
| Waterproof Rate     | IP44         | IP44        | IP44        |
| Defogger Wattage    | 13.8W±5%     | 13.8W±5%    | 13.8W±5%    |
| LED Strip Length    | 100.4"       | 116"        | 131.9"      |