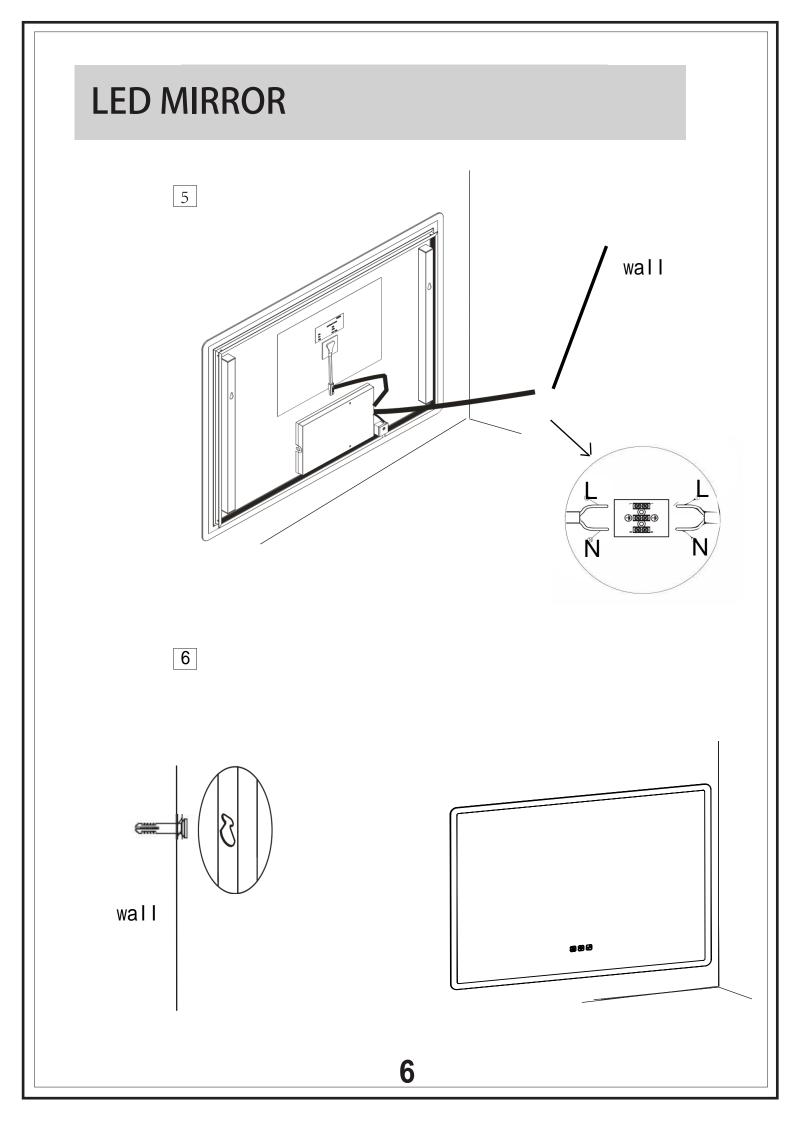

tion       |              |             |             |
| Voltage             | 100-130V     | 100-130V    | 100-130V    |
| Hz                  | 50/60Hz      | 50/60Hz     | 50/60Hz     |
| CRI                 | ≥80          | ≥80         | ≥80         |
| Maximum Lumens      | 1890lm       | 1800lm      | 1950lm      |
| Defogger Dimensions | 250mm*350mm  | 250mm*350mm | 250mm*350mm |
| LED Strip Wattage   | 17.5W±10%    | 18W±10%     | 18.5W±10%   |
| Color Temperature   | 2700-6500    | 2700-6500   | 2700-6500   |
| LED Lifetime        | 50000 Hours  | 50000 Hours | 50000 Hours |
| Waterproof Rate     | IP44         | IP44        | IP44        |
| Defogger Wattage    | 13.8W±5%     | 13.8W±5%    | 13.8W±5%    |
| LED Strip Length    | 100.4"       | 116"        | 131.9"      |









## **Operation and Warranty**

### **Operation:**



- 1. When the button is pressed to open, it turns blue, and when it's pressed to close, it turns white.
- 2. To adjust the brightness, simply touch and hold the light switch.
- 3. Both switches also have a memory function, so the next time you open the mirror, it will be in the same state as when it was last closed.

#### Warranty:

All shipments are carefully inspected and counted before leaving our distribution centers. Please inspect carefully on receipt of merchandise, noting any discrepancy or damage on the carrier's freight bill at that time.

#### We offer a 1-year Limited warranty on our mirror products.

Defective products should be returned to place of purchase for replacement. Returns will be handled by product replacement.