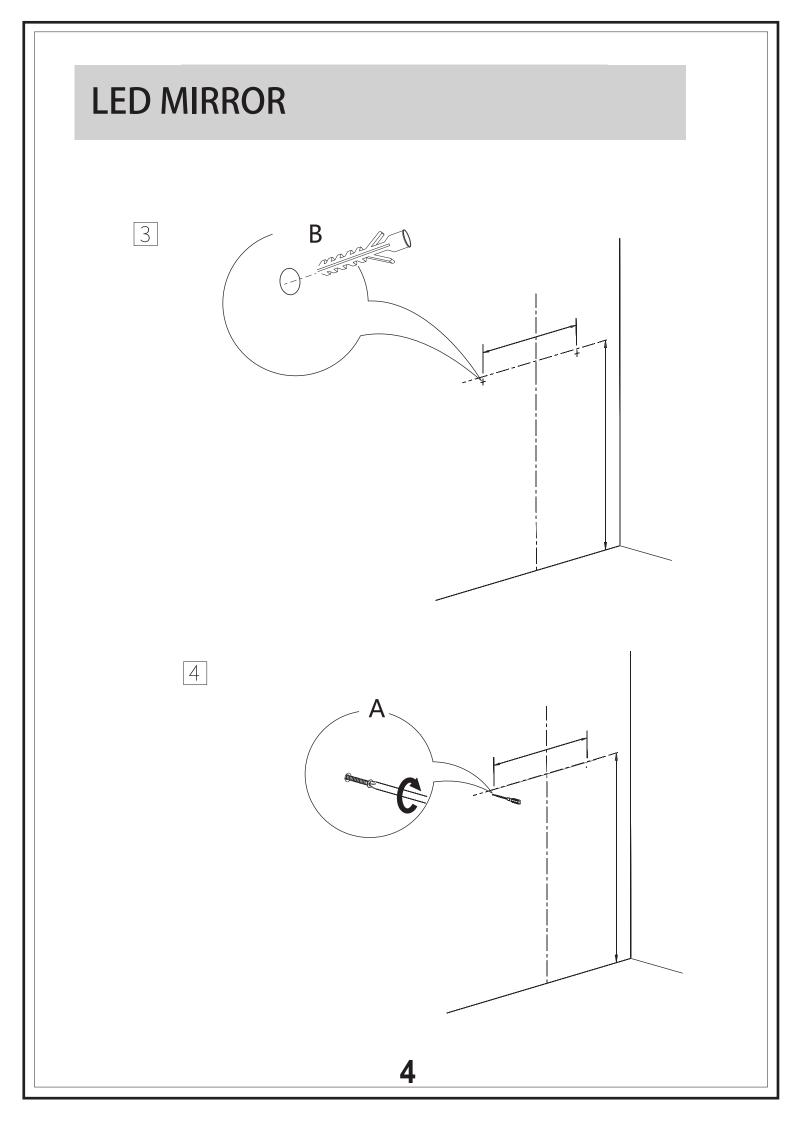

cation       |              |             |             |
| Voltage             | 100-130V     | 100-130V    | 100-130V    |
| Hz                  | 50/60Hz      | 50/60Hz     | 50/60Hz     |
| CRI                 | ≥80          | ≥80         | ≥80         |
| Maximum Lumens      | 1890lm       | 1800lm      | 1950lm      |
| Defogger Dimensions | 250mm*350mm  | 250mm*350mm | 250mm*350mm |
| LED Strip Wattage   | 17.5W±10%    | 18W±10%     | 18.5W±10%   |
| Color Temperature   | 2700-6500    | 2700-6500   | 2700-6500   |
| LED Lifetime        | 50000 Hours  | 50000 Hours | 50000 Hours |
| Waterproof Rate     | IP44         | IP44        | IP44        |
| Defogger Wattage    | 13.8W±5%     | 13.8W±5%    | 13.8W±5%    |
| LED Strip Length    | 100.4"       | 116"        | 131.9"      |









## **Operation and Warranty**

### **Operation:**



- 1. When the button is pressed to open, it turns blue, and when it's pressed to close, it turns white.
- 2. To adjust the brightness, simply touch and hold the light switch.
- 3. Both switches also have a memory function, so the next time you open the mirror, it will be in the same state as when it was last closed.

#### Warranty:

All shipments are carefully inspected and counted before leaving our distribution centers. Please inspect carefully on receipt of merchandise, noting any discrepancy or damage on the carrier's freight bill at that time.

#### We offer a 1-year Limited warranty on our mirror products.

Defective products should be returned to place of purchase for replacement. Returns will be handled by product replacement