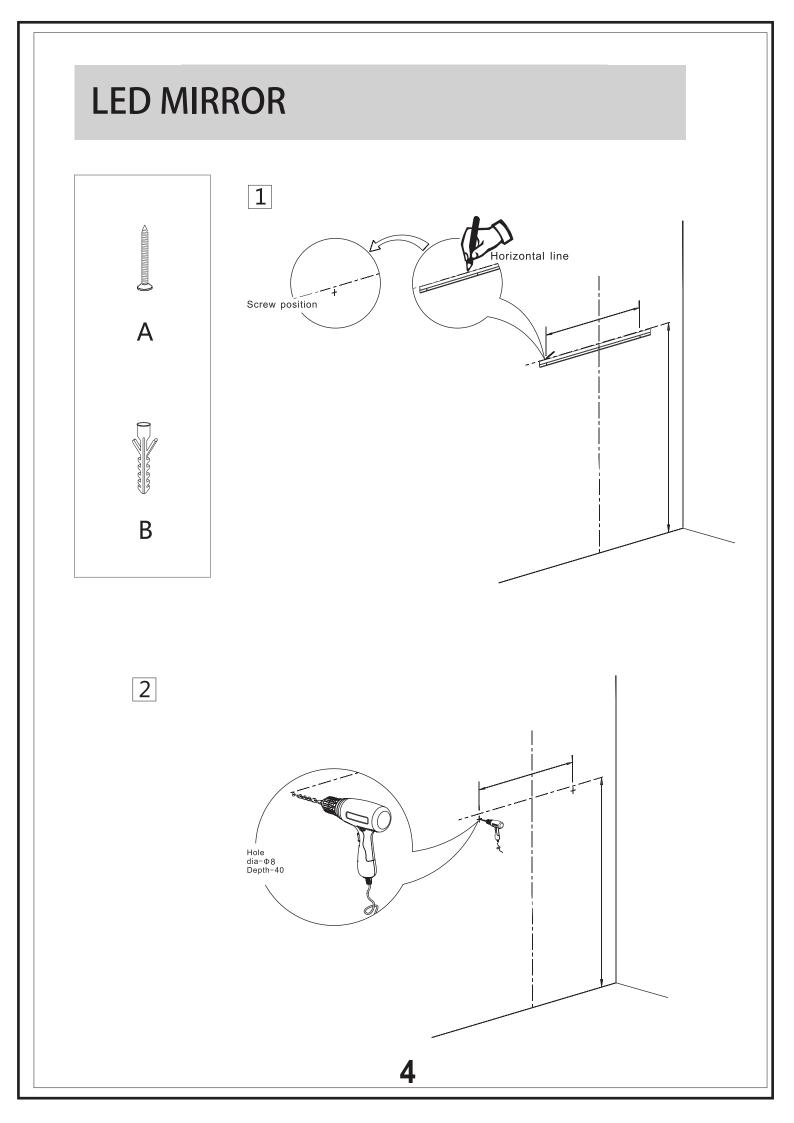

fication       |              |             |             |
| Voltage             | 100-130V     | 100-130V    | 100-130V    |
| Hz                  | 50/60Hz      | 50/60Hz     | 50/60Hz     |
| CRI                 | ≥80          | ≥80         | ≥80         |
| Maximum Lumens      | 1890lm       | 1800lm      | 1950lm      |
| Defogger Dimensions | 250mm*350mm  | 250mm*350mm | 250mm*350mm |
| LED Strip Wattage   | 17.5W±10%    | 18W±10%     | 18.5W±10%   |
| Color Temperature   | 2700-6500    | 2700-6500   | 2700-6500   |
| LED Lifetime        | 50000 Hours  | 50000 Hours | 50000 Hours |
| Waterproof Rate     | IP44         | IP44        | IP44        |
| Defogger Wattage    | 13.8W±5%     | 13.8W±5%    | 13.8W±5%    |
| LED Strip Length    | 100.4"       | 116"        | 131.9"      |









## **Operation and Warranty**

### **Operation:**



- 1. When the button is pressed to open, it turns blue, and when it's pressed to close, it turns white.
- 2. To adjust the brightness, simply touch and hold the light switch.
- 3. Both switches also have a memory function, so the next time you open the mirror, it will be in the same state as when it was last closed.

#### Warranty:

All shipments are carefully inspected and counted before leaving our distribution centers. Please inspect carefully on receipt of merchandise, noting any discrepancy or damage on the carrier's freight bill at that time.

#### We offer a 1-year Limited warranty on our mirror products.

Defective products should be returned to place of purchase for replacement. Returns will be handled by product replaceme