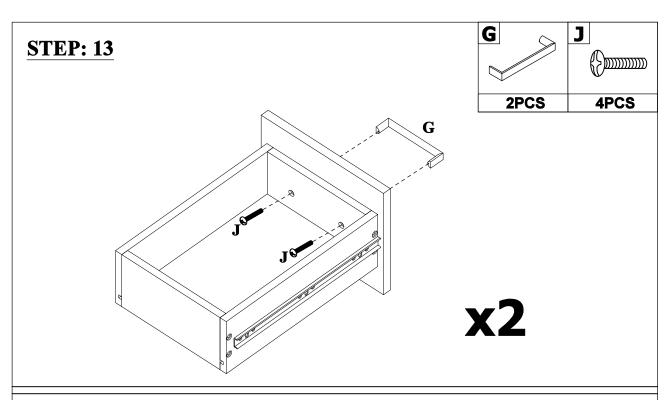

## Hardware List - WF306444

| Α                                     | В                      | С                          |  |
|---------------------------------------|------------------------|----------------------------|--|
| 0)00000000000000000000000000000000000 |                        |                            |  |
| ø13x1/4"x28mm                         | ø1/4"x16x1mm           | ø6x35mm                    |  |
| Hex-Head bolts(10pcs)                 | Washer(10pcs)          | Three in one bolts(15pcs)  |  |
| D                                     | E                      | F                          |  |
|                                       | E)mmmm>                | €]mmmm>                    |  |
| ø14.5x12mm                            | ø8xø4x25mm             | ø8xø4x32mm                 |  |
| Three in one lock(15pcs)              | Round head screw(4pcs) | Round head screw(26pcs)    |  |
| G                                     | Н                      | I                          |  |
|                                       |                        |                            |  |
|                                       |                        | ø5/32"x22mm                |  |
| Handle (4pcs)                         | Handle (1pc)           | Handle screw(1pc)          |  |
| J                                     | K                      | L                          |  |
| (S)                                   |                        | ©mmm>                      |  |
| ø5/32"x28mm                           |                        | ø7xø3.5x12mm               |  |
| Handle screw(8pcs)                    | L-Bracket (2pcs)       | Round head screw (6pcs)    |  |
| M                                     | N                      | 0                          |  |
|                                       |                        |                            |  |
|                                       |                        | ø7xø3.5x15mm               |  |
| USB power socket(1pcs)                | Damping hinge (2pcs)   | Flat head screw(12pcs)     |  |
| P                                     | Q                      | R                          |  |
|                                       |                        | ( <del>1</del> ) 10000000> |  |
|                                       | <u>S</u>               | ø6xø3x12mm                 |  |
| ø300x35mm                             | ø298x18mm              | 51.11                      |  |
| Slide rails (6pcs)                    | Slide rails(6pcs)      | Flat head screw(36pcs)     |  |
| S                                     | Т                      | U                          |  |
| 9////                                 | Ø/////                 |                            |  |
| ø8x30mm                               | ø6x30mm                | 4mm                        |  |
| Wood dowel(22pcs)                     | Wood dowel(4pcs)       | Allen key(1pc)             |  |
| Anti fall hardware(1set)              |                        |                            |  |
|                                       |                        |                            |  |