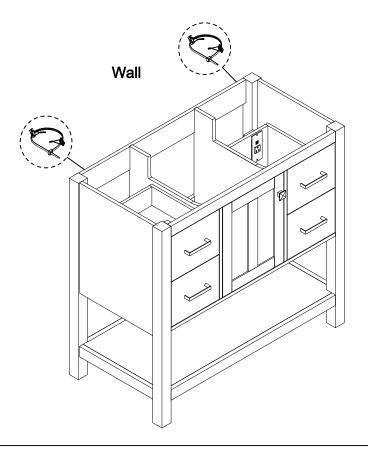

|                            |  |
| ø8x30mm                               | ø6x30mm                | 4mm                        |  |
| Wood dowel(22pcs)                     | Wood dowel(4pcs)       | Allen key(1pc)             |  |
| Anti fall hardware(1set)              |                        |                            |  |
|                                       |                        |                            |  |















- 14(a)~16(a) Install drawers and add circular storage boards, which are convenient for placing hair dryers and other electrical appliances
- 14(b)~16(b) You can choose not to install a round shelf when installing drawers, which increases the storage space inside the drawer and makes storage more convenient









**STEP: 15 (b)** 



G

F

J









## **STEP: 19**



## **STEP: 20**





## HINGE ADJUSTMENTS



## 1 Sideways / Tilt adjustment

Turn the screw clockwise to move the door further away from the side of the cabinet anticlockwise to move the door closer to the side of the cabinet



## 2 4 Height adjustment

While supporting the weight of the door, turn the screws

clockwise to move the door up anticlockwise to move the door down



## 3 Forward and back adjustment

If the gap between the back of the door and the cabinet is too small, and the door may not close fully. Turn the screw

clockwise to decrease the gap between the door and the cabinet

anticlockwise to increase the gap between the door and the cabinet