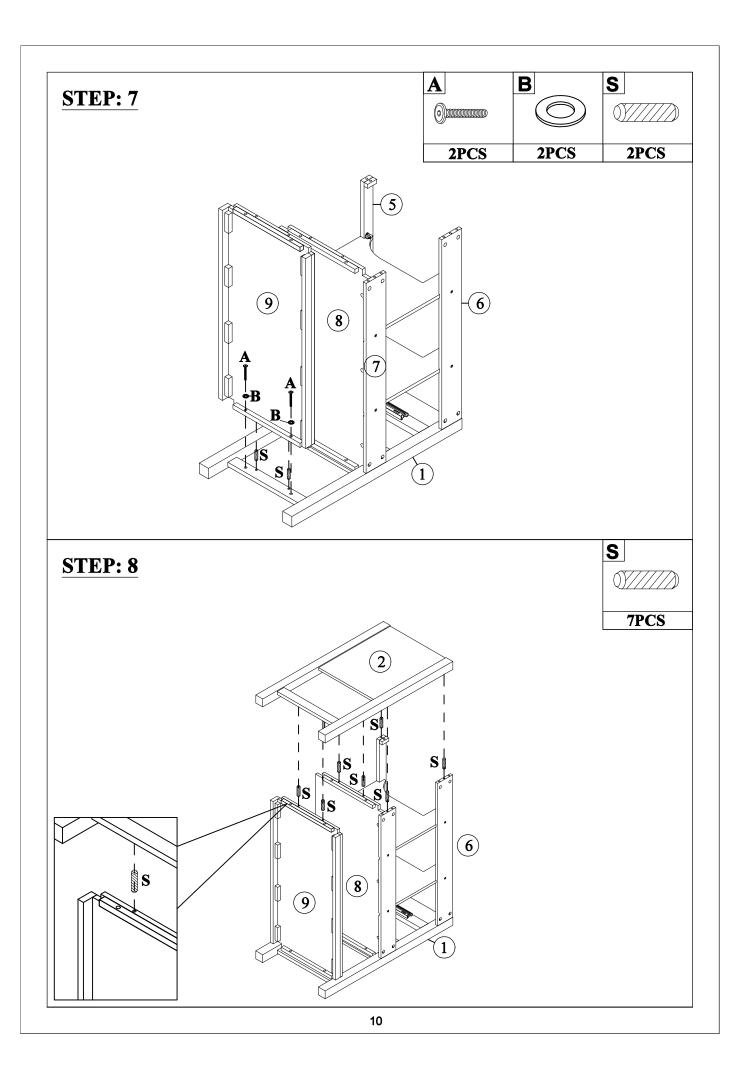

### **Cam Lock Assembly Instructions**

| Part List - WF306444      |                            |  |  |
|---------------------------|----------------------------|--|--|
| Side Panel (L) - 1p       | oc Side Panel (R) - 1pc    |  |  |
| Mid Panel (L) - 1pc       | Mid Panel (R) - 1pc        |  |  |
| 5                         | 6                          |  |  |
| Front Bar - 1pc           | Rear Panel Top - 1pc       |  |  |
| 7                         | 8                          |  |  |
| Rear Panel Bottom - 1     | •                          |  |  |
| 9 Frame Bottom - 1pc      | Door - 1pc                 |  |  |
| 11                        | 12                         |  |  |
| Left Drawer Face - 2pcs   |                            |  |  |
| 13                        |                            |  |  |
| Left Drawer Side(L) - 2pc | Left Drawer Side(R) - 2pcs |  |  |

## Part List - WF306444

## Hardware List - WF306444

| Α                                     | В                      | С                          |  |
|---------------------------------------|------------------------|----------------------------|--|
| 0)00000000000000000000000000000000000 |                        |                            |  |
| ø13x1/4"x28mm                         | ø1/4"x16x1mm           | ø6x35mm                    |  |
| Hex-Head bolts(10pcs)                 | Washer(10pcs)          | Three in one bolts(15pcs)  |  |
| D                                     | E                      | F                          |  |
|                                       | E)mmmm>                | €]mmmm>                    |  |
| ø14.5x12mm                            | ø8xø4x25mm             | ø8xø4x32mm                 |  |
| Three in one lock(15pcs)              | Round head screw(4pcs) | Round head screw(26pcs)    |  |
| G                                     | Н                      | I                          |  |
|                                       |                        |                            |  |
|                                       |                        | ø5/32"x22mm                |  |
| Handle (4pcs)                         | Handle (1pc)           | Handle screw(1pc)          |  |
| J                                     | K                      | L                          |  |
| (S)                                   |                        | ©mmm>                      |  |
| ø5/32"x28mm                           |                        | ø7xø3.5x12mm               |  |
| Handle screw(8pcs)                    | L-Bracket (2pcs)       | Round head screw (6pcs)    |  |
| M                                     | N                      | 0                          |  |
|                                       |                        |                            |  |
|                                       |                        | ø7xø3.5x15mm               |  |
| USB power socket(1pcs)                | Damping hinge (2pcs)   | Flat head screw(12pcs)     |  |
| P                                     | Q                      | R                          |  |
|                                       |                        | ( <del>1</del> ) 10000000> |  |
|                                       | <u>S</u>               | ø6xø3x12mm                 |  |
| ø300x35mm                             | ø298x18mm              | 51.11                      |  |
| Slide rails (6pcs)                    | Slide rails(6pcs)      | Flat head screw(36pcs)     |  |
| S                                     | Т                      | U                          |  |
| 9////                                 | Ø/////                 |                            |  |
| ø8x30mm                               | ø6x30mm                | 4mm                        |  |
| Wood dowel(22pcs)                     | Wood dowel(4pcs)       | Allen key(1pc)             |  |
| Anti fall hardware(1set)              |                        |                            |  |
|                                       |                        |                            |  |