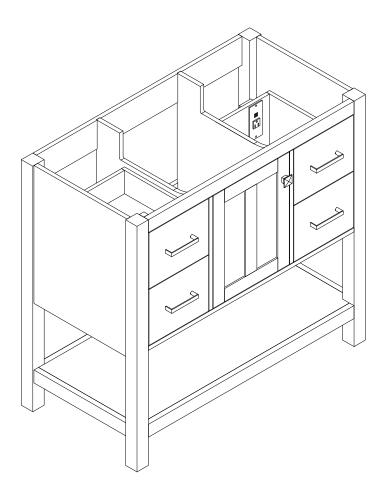

### **Cam Lock Assembly Instructions**

| Part List - WF306444      |                            |  |  |
|---------------------------|----------------------------|--|--|
| Side Panel (L) - 1p       | oc Side Panel (R) - 1pc    |  |  |
| Mid Panel (L) - 1pc       | Mid Panel (R) - 1pc        |  |  |
| 5                         | 6                          |  |  |
| Front Bar - 1pc           | Rear Panel Top - 1pc       |  |  |
| 7                         | 8                          |  |  |
| Rear Panel Bottom - 1     | •                          |  |  |
| 9 Frame Bottom - 1pc      | Door - 1pc                 |  |  |
| 11                        | 12                         |  |  |
| Left Drawer Face - 2pcs   |                            |  |  |
| 13                        |                            |  |  |
| Left Drawer Side(L) - 2pc | Left Drawer Side(R) - 2pcs |  |  |

## Part List - WF306444