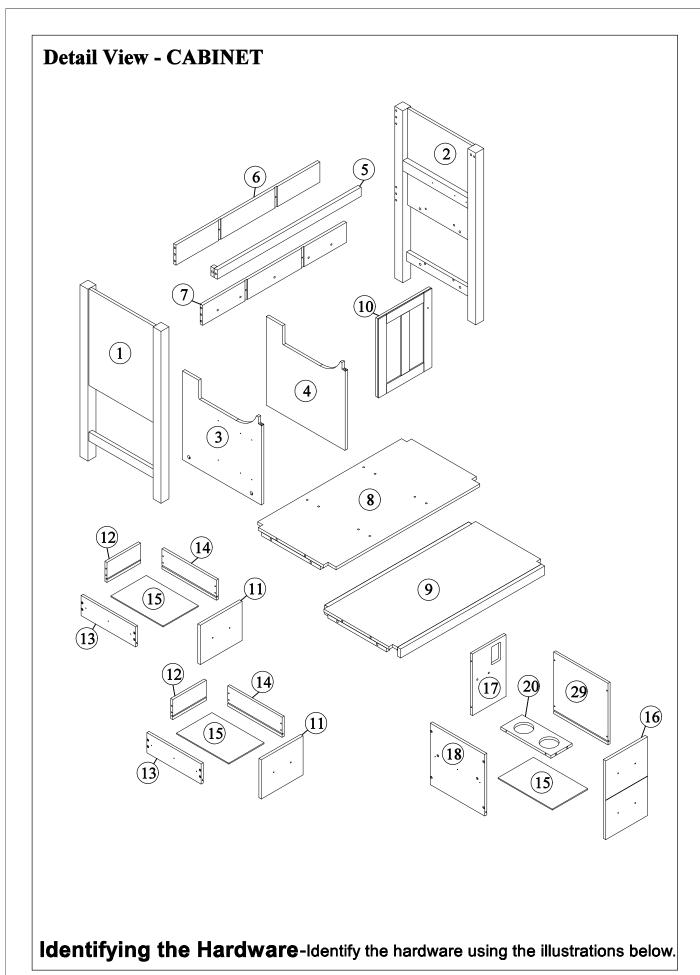

### **Cam Lock Assembly Instructions**

| Part List - WF306444      |                            |  |  |
|---------------------------|----------------------------|--|--|
| Side Panel (L) - 1p       | oc Side Panel (R) - 1pc    |  |  |
| Mid Panel (L) - 1pc       | Mid Panel (R) - 1pc        |  |  |
| 5                         | 6                          |  |  |
| Front Bar - 1pc           | Rear Panel Top - 1pc       |  |  |
| 7                         | 8                          |  |  |
| Rear Panel Bottom - 1     | •                          |  |  |
| 9 Frame Bottom - 1pc      | Door - 1pc                 |  |  |
| 11                        | 12                         |  |  |
| Left Drawer Face - 2pcs   |                            |  |  |
| 13                        |                            |  |  |
| Left Drawer Side(L) - 2pc | Left Drawer Side(R) - 2pcs |  |  |

## Part List - WF306444