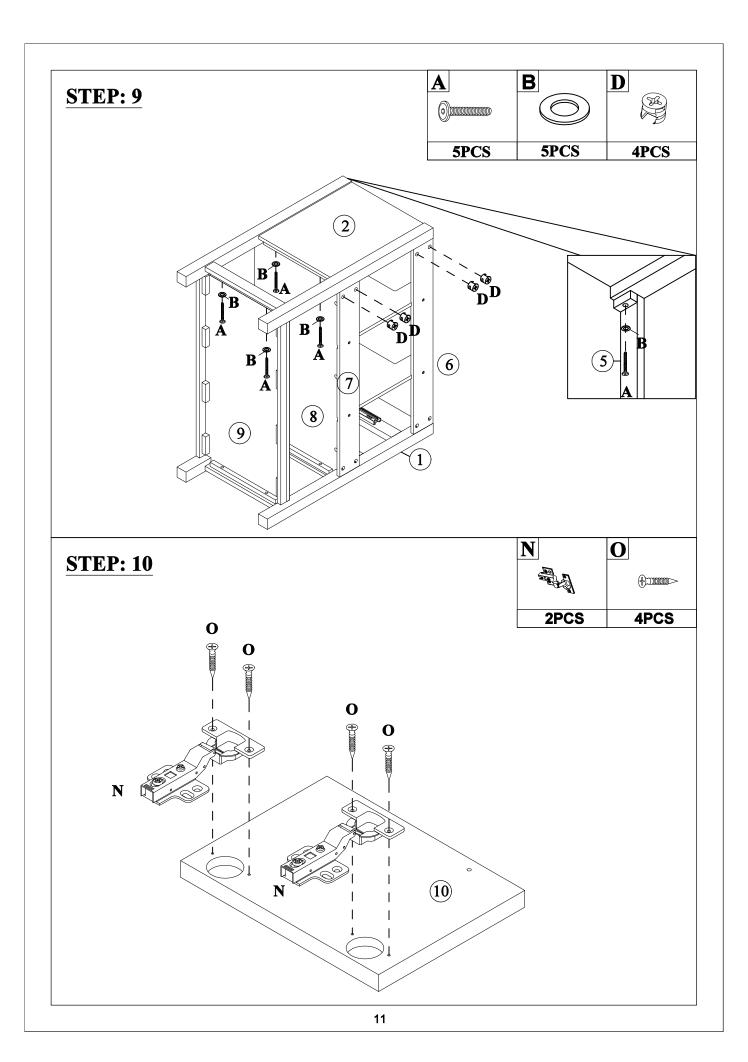

### **Cam Lock Assembly Instructions**

| Part List - WF306444      |                            |  |  |
|---------------------------|----------------------------|--|--|
| Side Panel (L) - 1p       | oc Side Panel (R) - 1pc    |  |  |
| Mid Panel (L) - 1pc       | Mid Panel (R) - 1pc        |  |  |
| 5                         | 6                          |  |  |
| Front Bar - 1pc           | Rear Panel Top - 1pc       |  |  |
| 7                         | 8                          |  |  |
| Rear Panel Bottom - 1     | •                          |  |  |
| 9 Frame Bottom - 1pc      | Door - 1pc                 |  |  |
| 11                        | 12                         |  |  |
| Left Drawer Face - 2pcs   |                            |  |  |
| 13                        |                            |  |  |
| Left Drawer Side(L) - 2pc | Left Drawer Side(R) - 2pcs |  |  |

## Part List - WF306444

## Hardware List - WF306444

| Α                                     | В                      | С                          |  |
|---------------------------------------|------------------------|----------------------------|--|
| 0)00000000000000000000000000000000000 |                        |                            |  |
| ø13x1/4"x28mm                         | ø1/4"x16x1mm           | ø6x35mm                    |  |
| Hex-Head bolts(10pcs)                 | Washer(10pcs)          | Three in one bolts(15pcs)  |  |
| D                                     | E                      | F                          |  |
|                                       | E)mmmm>                | €]mmmm>                    |  |
| ø14.5x12mm                            | ø8xø4x25mm             | ø8xø4x32mm                 |  |
| Three in one lock(15pcs)              | Round head screw(4pcs) | Round head screw(26pcs)    |  |
| G                                     | Н                      | I                          |  |
|                                       |                        |                            |  |
|                                       |                        | ø5/32"x22mm                |  |
| Handle (4pcs)                         | Handle (1pc)           | Handle screw(1pc)          |  |
| J                                     | K                      | L                          |  |
| (S)                                   |                        | ©mmm>                      |  |
| ø5/32"x28mm                           |                        | ø7xø3.5x12mm               |  |
| Handle screw(8pcs)                    | L-Bracket (2pcs)       | Round head screw (6pcs)    |  |
| M                                     | N                      | 0                          |  |
|                                       |                        |                            |  |
|                                       |                        | ø7xø3.5x15mm               |  |
| USB power socket(1pcs)                | Damping hinge (2pcs)   | Flat head screw(12pcs)     |  |
| P                                     | Q                      | R                          |  |
|                                       |                        | ( <del>1</del> ) 10000000> |  |
|                                       | <u>S</u>               | ø6xø3x12mm                 |  |
| ø300x35mm                             | ø298x18mm              | 51.11                      |  |
| Slide rails (6pcs)                    | Slide rails(6pcs)      | Flat head screw(36pcs)     |  |
| S                                     | Т                      | U                          |  |
| 9////                                 | Ø/////                 |                            |  |
| ø8x30mm                               | ø6x30mm                | 4mm                        |  |
| Wood dowel(22pcs)                     | Wood dowel(4pcs)       | Allen key(1pc)             |  |
| Anti fall hardware(1set)              |                        |                            |  |
|                                       |                        |                            |  |