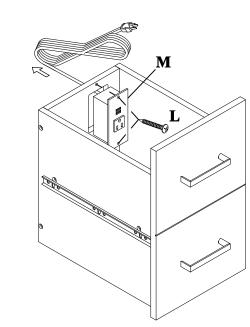

## Hardware List - WF306444

| Α                                     | В                      | С                          |  |
|---------------------------------------|------------------------|----------------------------|--|
| 0)00000000000000000000000000000000000 |                        |                            |  |
| ø13x1/4"x28mm                         | ø1/4"x16x1mm           | ø6x35mm                    |  |
| Hex-Head bolts(10pcs)                 | Washer(10pcs)          | Three in one bolts(15pcs)  |  |
| D                                     | E                      | F                          |  |
|                                       | E)mmmm>                | €]mmmm>                    |  |
| ø14.5x12mm                            | ø8xø4x25mm             | ø8xø4x32mm                 |  |
| Three in one lock(15pcs)              | Round head screw(4pcs) | Round head screw(26pcs)    |  |
| G                                     | Н                      | I                          |  |
|                                       |                        |                            |  |
|                                       |                        | ø5/32"x22mm                |  |
| Handle (4pcs)                         | Handle (1pc)           | Handle screw(1pc)          |  |
| J                                     | K                      | L                          |  |
| (S)                                   |                        | ©mmm>                      |  |
| ø5/32"x28mm                           |                        | ø7xø3.5x12mm               |  |
| Handle screw(8pcs)                    | L-Bracket (2pcs)       | Round head screw (6pcs)    |  |
| M                                     | N                      | 0                          |  |
|                                       |                        |                            |  |
|                                       |                        | ø7xø3.5x15mm               |  |
| USB power socket(1pcs)                | Damping hinge (2pcs)   | Flat head screw(12pcs)     |  |
| P                                     | Q                      | R                          |  |
|                                       |                        | ( <del>1</del> ) 10000000> |  |
|                                       | <u>S</u>               | ø6xø3x12mm                 |  |
| ø300x35mm                             | ø298x18mm              | 51.11                      |  |
| Slide rails (6pcs)                    | Slide rails(6pcs)      | Flat head screw(36pcs)     |  |
| S                                     | Т                      | U                          |  |
| 9////                                 | Ø/////                 |                            |  |
| ø8x30mm                               | ø6x30mm                | 4mm                        |  |
| Wood dowel(22pcs)                     | Wood dowel(4pcs)       | Allen key(1pc)             |  |
| Anti fall hardware(1set)              |                        |                            |  |
|                                       |                        |                            |  |