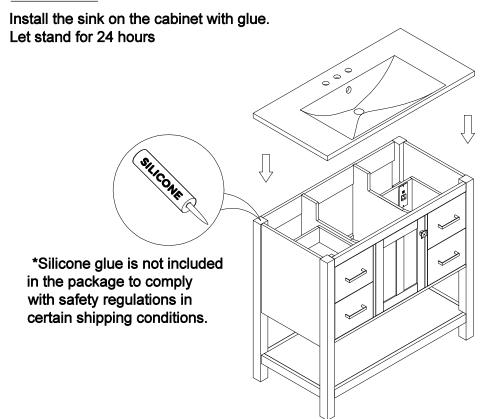

|  |
| ø8x30mm                               | ø6x30mm                | 4mm                        |  |
| Wood dowel(22pcs)                     | Wood dowel(4pcs)       | Allen key(1pc)             |  |
| Anti fall hardware(1set)              |                        |                            |  |
|                                       |                        |                            |  |















- 14(a)~16(a) Install drawers and add circular storage boards, which are convenient for placing hair dryers and other electrical appliances
- 14(b)~16(b) You can choose not to install a round shelf when installing drawers, which increases the storage space inside the drawer and makes storage more convenient









**STEP: 15 (b)** 



G

F

J









## **STEP: 19**



## **STEP: 20**





## HINGE ADJUSTMENTS



## 1 Sideways / Tilt adjustment

Turn the screw clockwise to move the door further away from the side of the cabinet anticlockwise to move the door closer to the side of the cabinet



## 2 4 Height adjustment

While supporting the weight of the door, turn the screws

clockwise to move the door up anticlockwise to move the door down



## 3 Forward and back adjustment

If the gap between the back of the door and the cabinet is too small, and the door may not close fully. Turn the screw

clockwise to decrease the gap between the door and the cabinet

anticlockwise to increase the gap between the door and the cabinet