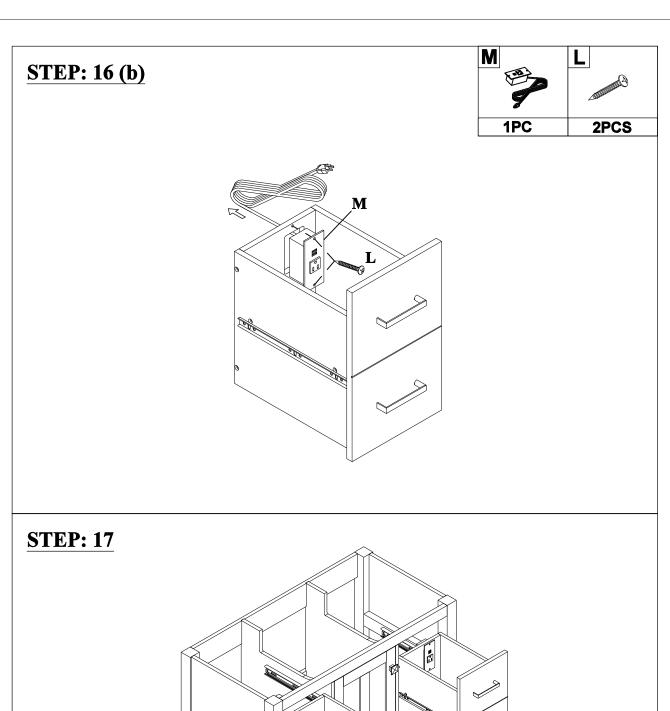

- 14(a)~16(a) Install drawers and add circular storage boards, which are convenient for placing hair dryers and other electrical appliances
- 14(b)~16(b) You can choose not to install a round shelf when installing drawers, which increases the storage space inside the drawer and makes storage more convenient