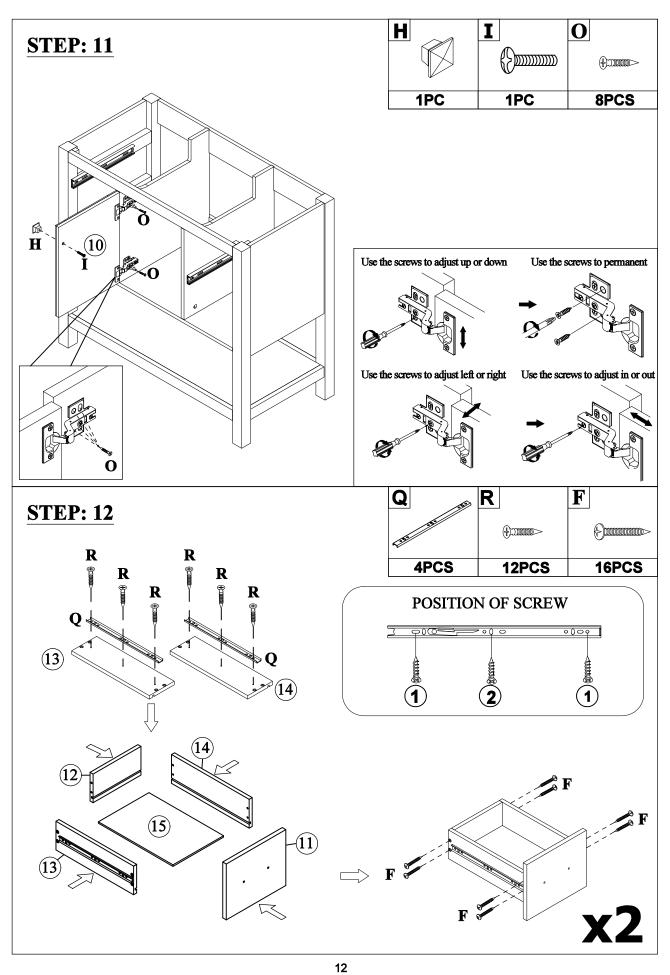

### **Cam Lock Assembly Instructions**

| Part List - WF306444      |                            |  |  |
|---------------------------|----------------------------|--|--|
| Side Panel (L) - 1p       | oc Side Panel (R) - 1pc    |  |  |
| Mid Panel (L) - 1pc       | Mid Panel (R) - 1pc        |  |  |
| 5                         | 6                          |  |  |
| Front Bar - 1pc           | Rear Panel Top - 1pc       |  |  |
| 7                         | 8                          |  |  |
| Rear Panel Bottom - 1     | •                          |  |  |
| 9 Frame Bottom - 1pc      | Door - 1pc                 |  |  |
| 11                        | 12                         |  |  |
| Left Drawer Face - 2pcs   |                            |  |  |
| 13                        |                            |  |  |
| Left Drawer Side(L) - 2pc | Left Drawer Side(R) - 2pcs |  |  |

## Part List - WF306444

## Hardware List - WF306444

| Α                                     | В                      | С                          |  |
|---------------------------------------|------------------------|----------------------------|--|
| 0)00000000000000000000000000000000000 |                        |                            |  |
| ø13x1/4"x28mm                         | ø1/4"x16x1mm           | ø6x35mm                    |  |
| Hex-Head bolts(10pcs)                 | Washer(10pcs)          | Three in one bolts(15pcs)  |  |
| D                                     | E                      | F                          |  |
|                                       | E)mmmm>                | €]mmmm>                    |  |
| ø14.5x12mm                            | ø8xø4x25mm             | ø8xø4x32mm                 |  |
| Three in one lock(15pcs)              | Round head screw(4pcs) | Round head screw(26pcs)    |  |
| G                                     | Н                      | I                          |  |
|                                       |                        |                            |  |
|                                       |                        | ø5/32"x22mm                |  |
| Handle (4pcs)                         | Handle (1pc)           | Handle screw(1pc)          |  |
| J                                     | K                      | L                          |  |
| (S)                                   |                        | ©mmm>                      |  |
| ø5/32"x28mm                           |                        | ø7xø3.5x12mm               |  |
| Handle screw(8pcs)                    | L-Bracket (2pcs)       | Round head screw (6pcs)    |  |
| M                                     | N                      | 0                          |  |
|                                       |                        |                            |  |
|                                       |                        | ø7xø3.5x15mm               |  |
| USB power socket(1pcs)                | Damping hinge (2pcs)   | Flat head screw(12pcs)     |  |
| P                                     | Q                      | R                          |  |
|                                       |                        | ( <del>1</del> ) 10000000> |  |
|                                       | <u>S</u>               | ø6xø3x12mm                 |  |
| ø300x35mm                             | ø298x18mm              | 51.11                      |  |
| Slide rails (6pcs)                    | Slide rails(6pcs)      | Flat head screw(36pcs)     |  |
| S                                     | Т                      | U                          |  |
| 9////                                 | Ø/////                 |                            |  |
| ø8x30mm                               | ø6x30mm                | 4mm                        |  |
| Wood dowel(22pcs)                     | Wood dowel(4pcs)       | Allen key(1pc)             |  |
| Anti fall hardware(1set)              |                        |                            |  |
|                                       |                        |                            |  |