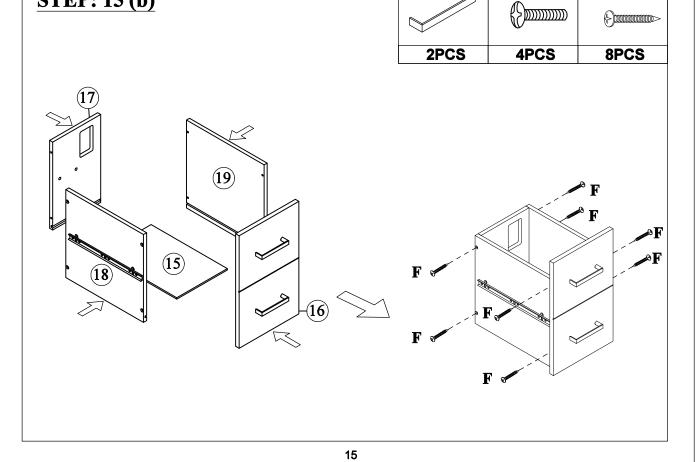

/                 |                            |  |
| ø8x30mm                               | ø6x30mm                | 4mm                        |  |
| Wood dowel(22pcs)                     | Wood dowel(4pcs)       | Allen key(1pc)             |  |
| Anti fall hardware(1set)              |                        |                            |  |
|                                       |                        |                            |  |















- 14(a)~16(a) Install drawers and add circular storage boards, which are convenient for placing hair dryers and other electrical appliances
- 14(b)~16(b) You can choose not to install a round shelf when installing drawers, which increases the storage space inside the drawer and makes storage more convenient









**STEP: 15 (b)** 



G

F

J









## **STEP: 19**



## **STEP: 20**





## HINGE ADJUSTMENTS



## 1 Sideways / Tilt adjustment

Turn the screw clockwise to move the door further away from the side of the cabinet anticlockwise to move the door closer to the side of the cabinet



## 2 4 Height adjustment

While supporting the weight of the door, turn the screws

clockwise to move the door up anticlockwise to move the door down



## 3 Forward and back adjustment

If the gap between the back of the door and the cabinet is too small, and the door may not close fully. Turn the screw

clockwise to decrease the gap between the door and the cabinet

anticlockwise to increase the gap between the door and the cabinet