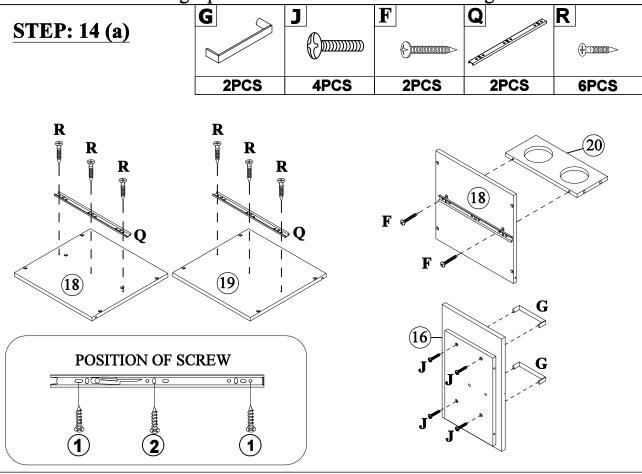

## Hardware List - WF306444

| Α                                     | В                      | С                          |  |
|---------------------------------------|------------------------|----------------------------|--|
| 0)00000000000000000000000000000000000 |                        |                            |  |
| ø13x1/4"x28mm                         | ø1/4"x16x1mm           | ø6x35mm                    |  |
| Hex-Head bolts(10pcs)                 | Washer(10pcs)          | Three in one bolts(15pcs)  |  |
| D                                     | E                      | F                          |  |
|                                       | E)mmmm>                | €]mmmm>                    |  |
| ø14.5x12mm                            | ø8xø4x25mm             | ø8xø4x32mm                 |  |
| Three in one lock(15pcs)              | Round head screw(4pcs) | Round head screw(26pcs)    |  |
| G                                     | Н                      | I                          |  |
|                                       |                        |                            |  |
|                                       |                        | ø5/32"x22mm                |  |
| Handle (4pcs)                         | Handle (1pc)           | Handle screw(1pc)          |  |
| J                                     | K                      | L                          |  |
| (S)                                   |                        | ©mmm>                      |  |
| ø5/32"x28mm                           |                        | ø7xø3.5x12mm               |  |
| Handle screw(8pcs)                    | L-Bracket (2pcs)       | Round head screw (6pcs)    |  |
| M                                     | N                      | 0                          |  |
|                                       |                        |                            |  |
|                                       |                        | ø7xø3.5x15mm               |  |
| USB power socket(1pcs)                | Damping hinge (2pcs)   | Flat head screw(12pcs)     |  |
| P                                     | Q                      | R                          |  |
|                                       |                        | ( <del>1</del> ) 10000000> |  |
|                                       | <u>S</u>               | ø6xø3x12mm                 |  |
| ø300x35mm                             | ø298x18mm              | 51.11                      |  |
| Slide rails (6pcs)                    | Slide rails(6pcs)      | Flat head screw(36pcs)     |  |
| S                                     | Т                      | U                          |  |
| 9////                                 | Ø/////                 |                            |  |
| ø8x30mm                               | ø6x30mm                | 4mm                        |  |
| Wood dowel(22pcs)                     | Wood dowel(4pcs)       | Allen key(1pc)             |  |
| Anti fall hardware(1set)              |                        |                            |  |
|                                       |                        |                            |  |