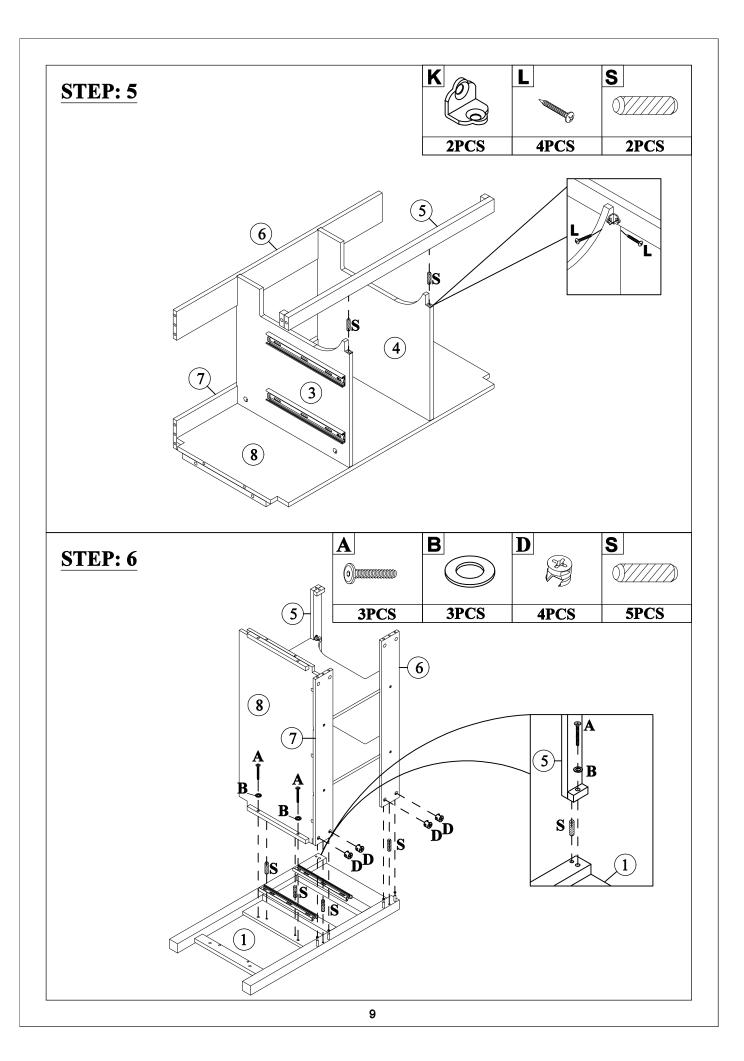

### **Cam Lock Assembly Instructions**

| Part List - WF306444      |                            |  |  |
|---------------------------|----------------------------|--|--|
| Side Panel (L) - 1p       | oc Side Panel (R) - 1pc    |  |  |
| Mid Panel (L) - 1pc       | Mid Panel (R) - 1pc        |  |  |
| 5                         | 6                          |  |  |
| Front Bar - 1pc           | Rear Panel Top - 1pc       |  |  |
| 7                         | 8                          |  |  |
| Rear Panel Bottom - 1     | •                          |  |  |
| 9 Frame Bottom - 1pc      | Door - 1pc                 |  |  |
| 11                        | 12                         |  |  |
| Left Drawer Face - 2pcs   |                            |  |  |
| 13                        |                            |  |  |
| Left Drawer Side(L) - 2pc | Left Drawer Side(R) - 2pcs |  |  |

## Part List - WF306444

## Hardware List - WF306444

| Α                                     | В                      | С                          |  |
|---------------------------------------|------------------------|----------------------------|--|
| 0)00000000000000000000000000000000000 |                        |                            |  |
| ø13x1/4"x28mm                         | ø1/4"x16x1mm           | ø6x35mm                    |  |
| Hex-Head bolts(10pcs)                 | Washer(10pcs)          | Three in one bolts(15pcs)  |  |
| D                                     | E                      | F                          |  |
|                                       | E)mmmm>                | €]mmmm>                    |  |
| ø14.5x12mm                            | ø8xø4x25mm             | ø8xø4x32mm                 |  |
| Three in one lock(15pcs)              | Round head screw(4pcs) | Round head screw(26pcs)    |  |
| G                                     | Н                      | I                          |  |
|                                       |                        |                            |  |
|                                       |                        | ø5/32"x22mm                |  |
| Handle (4pcs)                         | Handle (1pc)           | Handle screw(1pc)          |  |
| J                                     | K                      | L                          |  |
| (S)                                   |                        | ©mmm>                      |  |
| ø5/32"x28mm                           |                        | ø7xø3.5x12mm               |  |
| Handle screw(8pcs)                    | L-Bracket (2pcs)       | Round head screw (6pcs)    |  |
| M                                     | N                      | 0                          |  |
|                                       |                        |                            |  |
|                                       |                        | ø7xø3.5x15mm               |  |
| USB power socket(1pcs)                | Damping hinge (2pcs)   | Flat head screw(12pcs)     |  |
| P                                     | Q                      | R                          |  |
|                                       |                        | ( <del>1</del> ) 10000000> |  |
|                                       | <u>S</u>               | ø6xø3x12mm                 |  |
| ø300x35mm                             | ø298x18mm              | 51.11                      |  |
| Slide rails (6pcs)                    | Slide rails(6pcs)      | Flat head screw(36pcs)     |  |
| S                                     | Т                      | U                          |  |
| 9////                                 | Ø/////                 |                            |  |
| ø8x30mm                               | ø6x30mm                | 4mm                        |  |
| Wood dowel(22pcs)                     | Wood dowel(4pcs)       | Allen key(1pc)             |  |
| Anti fall hardware(1set)              |                        |                            |  |
|                                       |                        |                            |  |