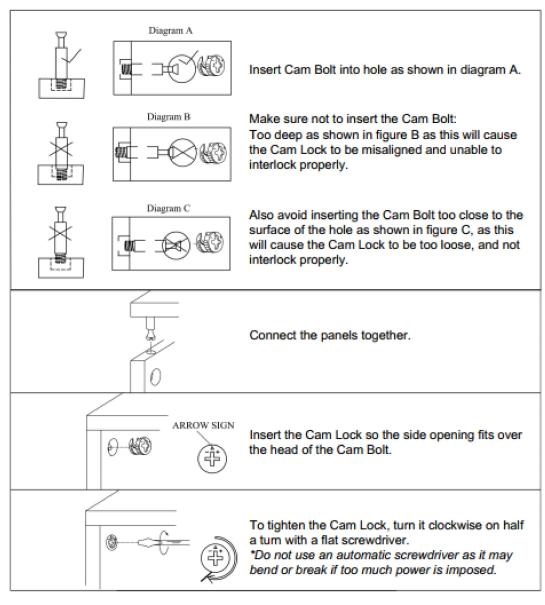

d/or HARDWARE LIST shown below. Check you have all the components and tools listed on the following pages.

- . We recommend that you assemble this product with the assistance of another person; this will make the assembly easier, and will help eliminate damage to the product or injury to persons during assembly.
- . Please do not over tighten screws or bolts until the assembly is completed.
- . Keep children and animal away from the work area, small parts could choke if swallowed.
- . Please put all parts on a non-abrasive floor before assembly, and follow the assembly steps to assemble your newly purchased product correctly and efficiently.

If you find that you have any trouble with assembly or missing or damaged parts please contact the seller.

### **Cam Lock Assembly Instructions**





| Part List - WF306444      |                            |  |  |
|---------------------------|----------------------------|--|--|
| Side Panel (L) - 1p       | oc Side Panel (R) - 1pc    |  |  |
| Mid Panel (L) - 1pc       | Mid Panel (R) - 1pc        |  |  |
| 5                         | 6                          |  |  |
| Front Bar - 1pc           | Rear Panel Top - 1pc       |  |  |
| 7                         | 8                          |  |  |
| Rear Panel Bottom - 1     | •                          |  |  |
| 9 Frame Bottom - 1pc      | Door - 1pc                 |  |  |
| 11                        | 12                         |  |  |
| Left Drawer Face - 2pcs   |                            |  |  |
| 13                        |                            |  |  |
| Left Drawer Si