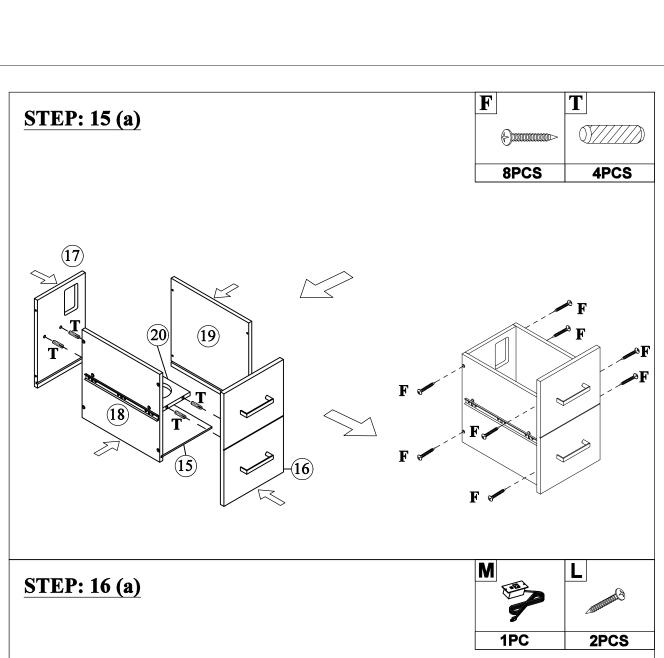

## Hardware List - WF306444

| Α                                     | В                      | С                          |  |
|---------------------------------------|------------------------|----------------------------|--|
| 0)00000000000000000000000000000000000 |                        |                            |  |
| ø13x1/4"x28mm                         | ø1/4"x16x1mm           | ø6x35mm                    |  |
| Hex-Head bolts(10pcs)                 | Washer(10pcs)          | Three in one bolts(15pcs)  |  |
| D                                     | E                      | F                          |  |
|                                       | E)mmmm>                | €]mmmm>                    |  |
| ø14.5x12mm                            | ø8xø4x25mm             | ø8xø4x32mm                 |  |
| Three in one lock(15pcs)              | Round head screw(4pcs) | Round head screw(26pcs)    |  |
| G                                     | Н                      | I                          |  |
|                                       |                        |                            |  |
|                                       |                        | ø5/32"x22mm                |  |
| Handle (4pcs)                         | Handle (1pc)           | Handle screw(1pc)          |  |
| J                                     | K                      | L                          |  |
| (S)                                   |                        | ©mmm>                      |  |
| ø5/32"x28mm                           |                        | ø7xø3.5x12mm               |  |
| Handle screw(8pcs)                    | L-Bracket (2pcs)       | Round head screw (6pcs)    |  |
| M                                     | N                      | 0                          |  |
|                                       |                        |                            |  |
|                                       |                        | ø7xø3.5x15mm               |  |
| USB power socket(1pcs)                | Damping hinge (2pcs)   | Flat head screw(12pcs)     |  |
| P                                     | Q                      | R                          |  |
|                                       |                        | ( <del>1</del> ) 10000000> |  |
|                                       | <u>S</u>               | ø6xø3x12mm                 |  |
| ø300x35mm                             | ø298x18mm              | 51.11                      |  |
| Slide rails (6pcs)                    | Slide rails(6pcs)      | Flat head screw(36pcs)     |  |
| S                                     | Т                      | U                          |  |
| 9////                                 | Ø/////                 |                            |  |
| ø8x30mm                               | ø6x30mm                | 4mm                        |  |
| Wood dowel(22pcs)                     | Wood dowel(4pcs)       | Allen key(1pc)             |  |
| Anti fall hardware(1set)              |                        |                            |  |
|                                       |                        |                            |  |

- 14(a)~16(a) Install drawers and add circular storage boards, which are convenient for placing hair dryers and other electrical appliances
- 14(b)~16(b) You can choose not to install a round shelf when installing drawers, which increases the storage space inside the drawer and makes storage more convenient