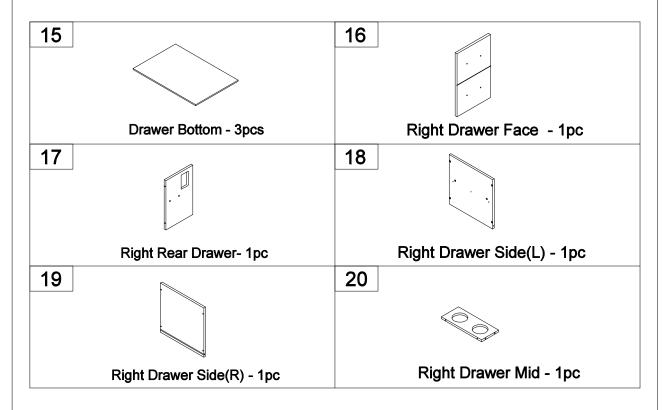

### **Cam Lock Assembly Instructions**

| Part List - WF306444      |                            |  |  |
|---------------------------|----------------------------|--|--|
| Side Panel (L) - 1p       | oc Side Panel (R) - 1pc    |  |  |
| Mid Panel (L) - 1pc       | Mid Panel (R) - 1pc        |  |  |
| 5                         | 6                          |  |  |
| Front Bar - 1pc           | Rear Panel Top - 1pc       |  |  |
| 7                         | 8                          |  |  |
| Rear Panel Bottom - 1     | •                          |  |  |
| 9 Frame Bottom - 1pc      | Door - 1pc                 |  |  |
| 11                        | 12                         |  |  |
| Left Drawer Face - 2pcs   |                            |  |  |
| 13                        |                            |  |  |
| Left Drawer Side(L) - 2pc | Left Drawer Side(R) - 2pcs |  |  |

## Part List - WF306444