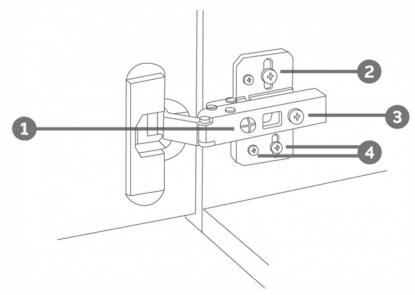

## HINGE ADJUSTMENTS

## 1 Sideways / Tilt adjustment

Turn the screw clockwise to move the door further away from the side of the cabinet anticlockwise to move the door closer to the side of the cabinet

## 2 4 Height adjustment

While supporting the weight of the door, turn the screws

clockwise to move the door up anticlockwise to move the door down

## 3 Forward and back adjustment

If the gap between the back of the door and the cabinet is too small, and the door may not close fully. Turn the screw

clockwise to decrease the gap between the door and the cabinet

anticlockwise to increase the gap between the door and the cabinet