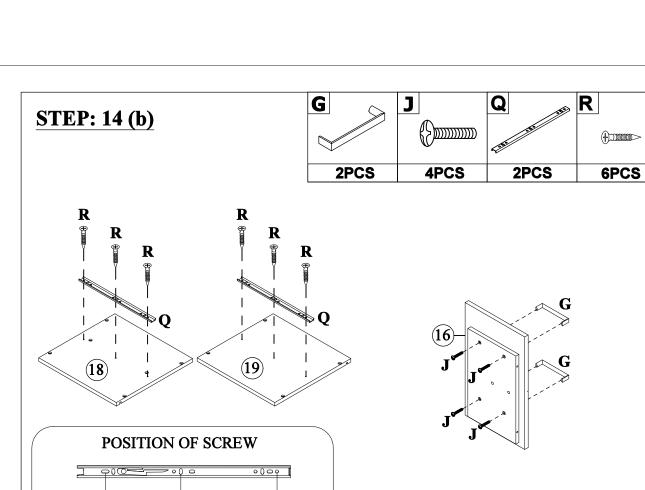

| Ø/////                 |                            |  |
| ø8x30mm                               | ø6x30mm                | 4mm                        |  |
| Wood dowel(22pcs)                     | Wood dowel(4pcs)       | Allen key(1pc)             |  |
| Anti fall hardware(1set)              |                        |                            |  |
|                                       |                        |                            |  |















- 14(a)~16(a) Install drawers and add circular storage boards, which are convenient for placing hair dryers and other electrical appliances
- 14(b)~16(b) You can choose not to install a round shelf when installing drawers, which increases the storage space inside the drawer and makes storage more convenient









**STEP: 15 (b)** 



G

F

J









## **STEP: 19**



## **STEP: 20**





## HINGE ADJUSTMENTS



## 1 Sideways / Tilt adjustment

Turn the screw clockwise to move the door further away from the side of the cabinet anticlockwise to move the door closer to the side of the cabinet



## 2 4 Height adjustment

While supporting the weight of the door, turn the screws

clockwise to move the door up anticlockwise to move the door down



## 3 Forward and back adjustment

If the gap between the back of the door and the cabinet is too small, and the door may not close fully. Turn the screw

clockwise to decrease the gap between the door and the cabinet

anticlockwise to increase the gap between the door and the cabinet