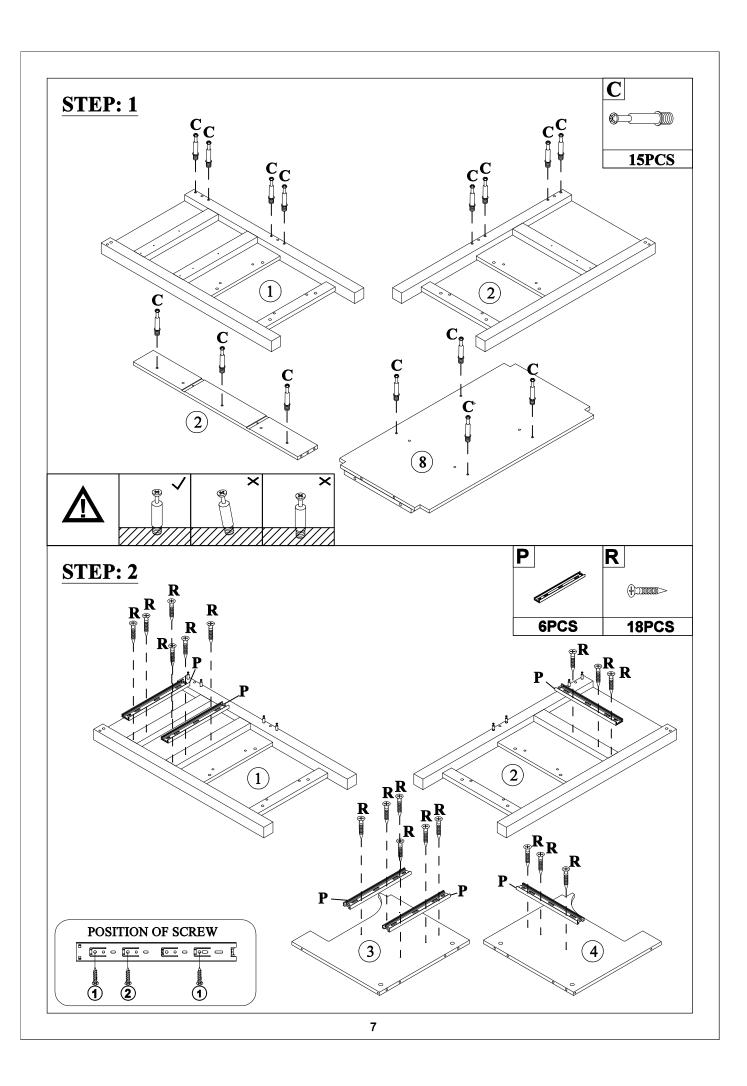

## Hardware List - WF306444

| Α                                     | В                      | С                          |  |
|---------------------------------------|------------------------|----------------------------|--|
| 0)00000000000000000000000000000000000 |                        |                            |  |
| ø13x1/4"x28mm                         | ø1/4"x16x1mm           | ø6x35mm                    |  |
| Hex-Head bolts(10pcs)                 | Washer(10pcs)          | Three in one bolts(15pcs)  |  |
| D                                     | E                      | F                          |  |
|                                       | E)mmmm>                | €]mmmm>                    |  |
| ø14.5x12mm                            | ø8xø4x25mm             | ø8xø4x32mm                 |  |
| Three in one lock(15pcs)              | Round head screw(4pcs) | Round head screw(26pcs)    |  |
| G                                     | Н                      | I                          |  |
|                                       |                        |                            |  |
|                                       |                        | ø5/32"x22mm                |  |
| Handle (4pcs)                         | Handle (1pc)           | Handle screw(1pc)          |  |
| J                                     | K                      | L                          |  |
| (S)                                   |                        | ©mmm>                      |  |
| ø5/32"x28mm                           |                        | ø7xø3.5x12mm               |  |
| Handle screw(8pcs)                    | L-Bracket (2pcs)       | Round head screw (6pcs)    |  |
| M                                     | N                      | 0                          |  |
|                                       |                        |                            |  |
|                                       |                        | ø7xø3.5x15mm               |  |
| USB power socket(1pcs)                | Damping hinge (2pcs)   | Flat head screw(12pcs)     |  |
| P                                     | Q                      | R                          |  |
|                                       |                        | ( <del>1</del> ) 10000000> |  |
|                                       | <u>S</u>               | ø6xø3x12mm                 |  |
| ø300x35mm                             | ø298x18mm              | 51.11                      |  |
| Slide rails (6pcs)                    | Slide rails(6pcs)      | Flat head screw(36pcs)     |  |
| S                                     | Т                      | U                          |  |
| 9////                                 | Ø/////                 |                            |  |
| ø8x30mm                               | ø6x30mm                | 4mm                        |  |
| Wood dowel(22pcs)                     | Wood dowel(4pcs)       | Allen key(1pc)             |  |
| Anti fall hardware(1set)              |                        |                            |  |
|                                       |                        |                            |  |