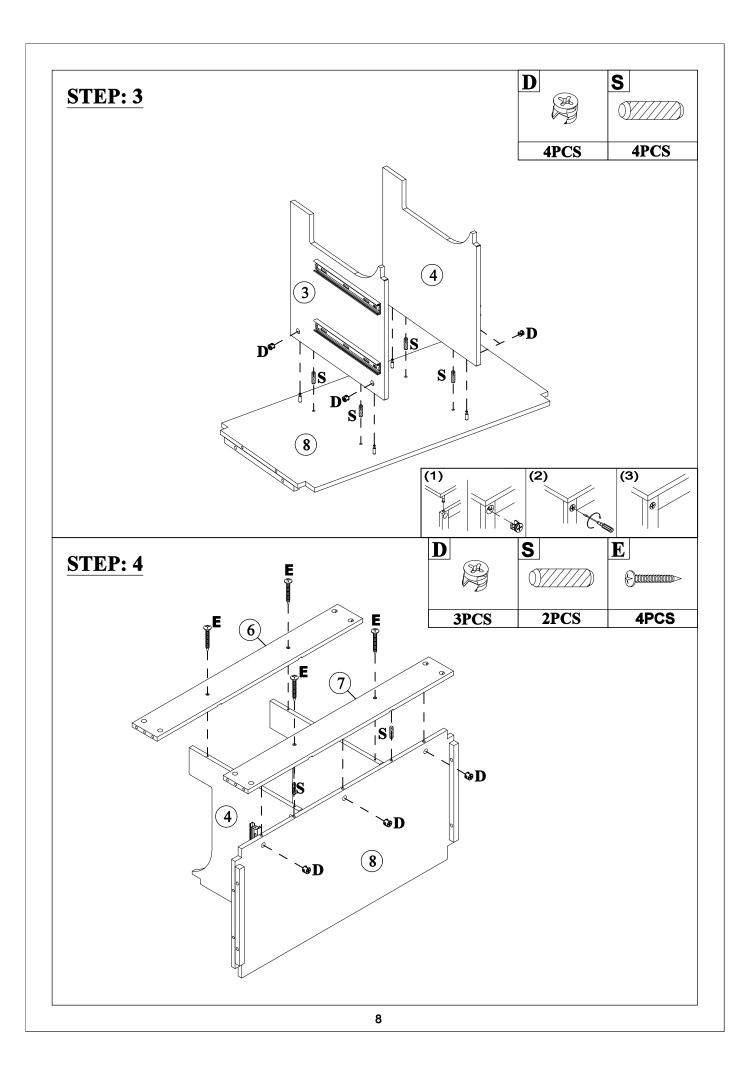

## Hardware List - WF306444

| Α                                     | В                      | С                          |  |
|---------------------------------------|------------------------|----------------------------|--|
| 0)00000000000000000000000000000000000 |                        |                            |  |
| ø13x1/4"x28mm                         | ø1/4"x16x1mm           | ø6x35mm                    |  |
| Hex-Head bolts(10pcs)                 | Washer(10pcs)          | Three in one bolts(15pcs)  |  |
| D                                     | E                      | F                          |  |
|                                       | E)mmmm>                | €]mmmm>                    |  |
| ø14.5x12mm                            | ø8xø4x25mm             | ø8xø4x32mm                 |  |
| Three in one lock(15pcs)              | Round head screw(4pcs) | Round head screw(26pcs)    |  |
| G                                     | Н                      | I                          |  |
|                                       |                        |                            |  |
|                                       |                        | ø5/32"x22mm                |  |
| Handle (4pcs)                         | Handle (1pc)           | Handle screw(1pc)          |  |
| J                                     | K                      | L                          |  |
| (S)                                   |                        | ©mmm>                      |  |
| ø5/32"x28mm                           |                        | ø7xø3.5x12mm               |  |
| Handle screw(8pcs)                    | L-Bracket (2pcs)       | Round head screw (6pcs)    |  |
| M                                     | N                      | 0                          |  |
|                                       |                        |                            |  |
|                                       |                        | ø7xø3.5x15mm               |  |
| USB power socket(1pcs)                | Damping hinge (2pcs)   | Flat head screw(12pcs)     |  |
| P                                     | Q                      | R                          |  |
|                                       |                        | ( <del>1</del> ) 10000000> |  |
|                                       | <u>S</u>               | ø6xø3x12mm                 |  |
| ø300x35mm                             | ø298x18mm              | 51.11                      |  |
| Slide rails (6pcs)                    | Slide rails(6pcs)      | Flat head screw(36pcs)     |  |
| S                                     | Т                      | U                          |  |
| 9////                                 | Ø/////                 |                            |  |
| ø8x30mm                               | ø6x30mm                | 4mm                        |  |
| Wood dowel(22pcs)                     | Wood dowel(4pcs)       | Allen key(1pc)             |  |
| Anti fall hardware(1set)              |                        |                            |  |
|                                       |                        |                            |  |