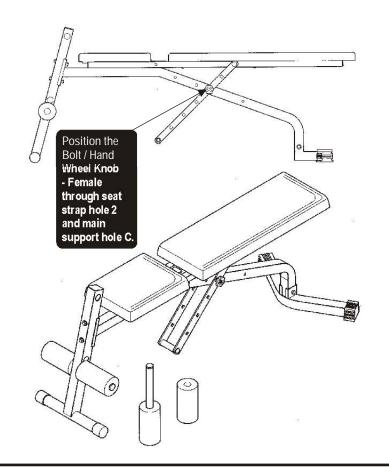

#### **FOR EXERCISE:**

- Dumbell Chest Press Decline Sit Ups
- See your fully colour wallchart for more details on these exercise.

Position the Bolt / Hand Wheel Knob - Female through seat strap hole 2 and main support hole B