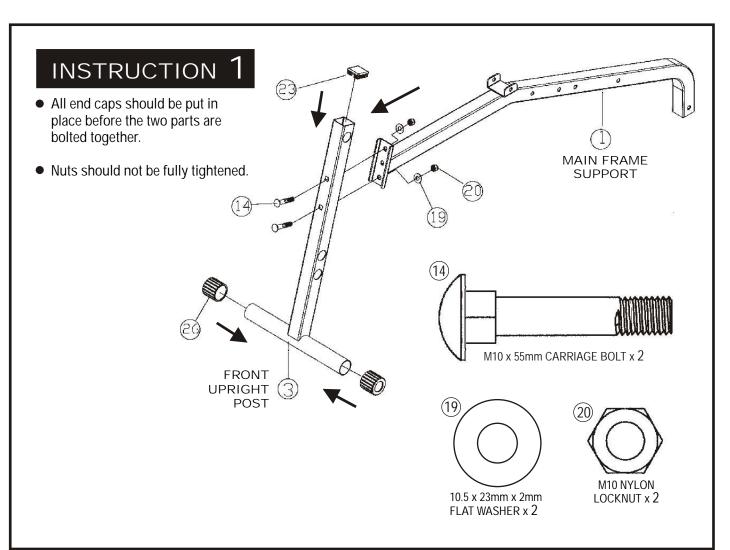

### PARTS LIST

| KEY NO. | PART NO. | Q'TY | DESCRIPTION                     |
|---------|----------|------|---------------------------------|
| 1       | 4022-01  | 1    | MAIN FRAME SUPPORT              |
| 2       | 4022-02  | 2    | BACK UPHOLSTERY POST            |
| 3       | 4022-03  | 1    | FRONT UPRIGHT POST              |
| 4       | 4022-04  | 1    | SEAT UPHOLSTERY PIVOT BRACKET   |
| 5       | 4022-05  | 1    | REAR STABILIZER                 |
| 6       | 4022-06  | 2    | INCLINE ADJUSTABLE STRAP        |
| 7       | 4022-07  | 1    | SEAT UPHOLSTERY                 |
| 8       | 4022-08  | 1    | BACK REST UPHOLSTERY            |
| 9       | 4022-09  | 2    | FOAM ROLLER POST                |
| 10      | 4022-10  | 2    | METAL BUSHING                   |
| 11      | 4022-11  | 2    | M10 X 125mm CARRIAGE BOLT       |
| 12      | 4022-12  | 2    | M10 X 70mm CARRIAGE BOLT        |
| 13      | 4022-13  | 1    | M10 X 58mm CARRIAGE BOLT        |
| 14      | 4022-14  | 2    | M10 X 55mm CARRIAGE BOLT        |
| 15      | 4022-15  | 4    | M8 X 38mm HEX HEAD BOLT         |
| 16      | 4022-16  | 1    | M8 X 23mm ALLEN HEAD BOLT       |
| 17      | 4022-17  | 1    | M8 X 18mm ALLEN HEAD BOLT       |
| 18      | 4022-18  | 5    | 8.5mm X 20mm X 2mm FLAT WASHER  |
| 19      | 4022-19  | 6    | 10.5mm X 23mm X 2mm FLAT WASHER |
| 20      | 4022-20  | 6    | M10 NYLON LOCKNUT               |
| 21      | 4022-21  | 4    | FOAM ROLLER 145mm LONG          |
| 22      | 4022-22  | 1    | RUBBER BUMBER                   |
| 23      | 4022-23  | 1    | 38mm SQ. INTERNAL END CAP       |
| 24      | 4022-24  | 4    | 25.4mm SQ. INTERNAL END CAP     |
| 25      | 4022-25  | 4    | 25.4mm INTERNAL END CAP         |
| 26      | 4022-26  | 2    | FRONT STABILIZER END CAP        |
| 27      | 4022-27  | 2    | REAR STABILIZER END CAP         |
| 28      | 4022-28  | 1    | HAND WHEEL KNOB - FEMALE        |