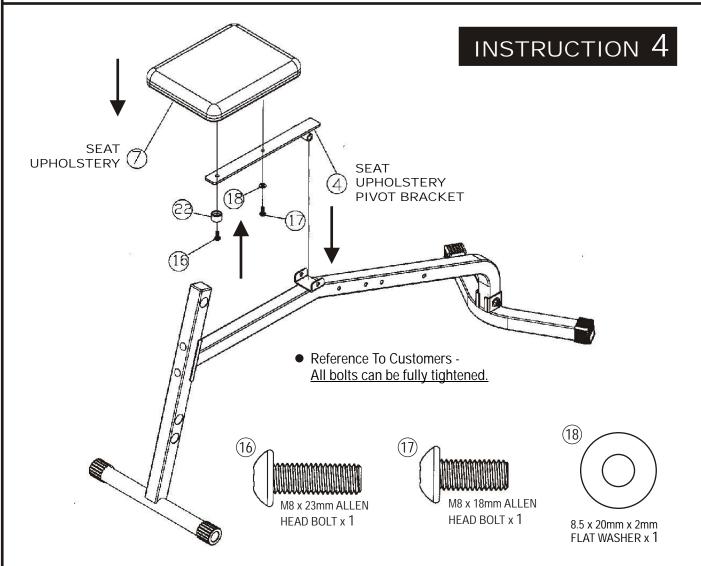

To help you assemble this unit we have used line drawings. Check the images for the exact positioning of the parts. This bench will need to be checked at least once a week nuts and bolts that can work loose, upholstered pieces working loose and wear on pivot assemblies.

#### NOTE

Assemble frame with bolts and nuts finger tight at first. His equipment has been supplied with some NYLON LOCKNUTS. It is essential that the nuts are tightened onto the bolts so that the bolt penetrates through the nylon insert in the nut locks up against the tubing.

### PARTS LIST

| KEY NO. | PART NO. | Q'TY | DESCRIPTION                     |
|---------|----------|------|---------------------------------|
| 1       | 4022-01  | 1    | MAIN FRAME SUPPORT              |
| 2       | 4022-02  | 2    | BACK UPHOLSTERY POST            |
| 3       | 4022-03  | 1    | FRONT UPRIGHT POST              |
| 4       | 4022-04  | 1    | SEAT UPHOLSTERY PIVOT BRACKET   |
| 5       | 4022-05  | 1    | REAR STABILIZER                 |
| 6       | 4022-06  | 2    | INCLINE ADJUSTABLE STRAP        |
| 7       | 4022-07  | 1    | SEAT UPHOLSTERY                 |
| 8       | 4022-08  | 1    | BACK REST UPHOLSTERY            |
| 9       | 4022-09  | 2    | FOAM ROLLER POST                |
| 10      | 4022-10  | 2    | METAL BUSHING                   |
| 11      | 4022-11  | 2    | M10 X 125mm CARRIAGE BOLT       |
| 12      | 4022-12  | 2    | M10 X 70mm CARRIAGE BOLT        |
| 13      | 4022-13  | 1    | M10 X 58mm CARRIAGE BOLT        |
| 14      | 4022-14  | 2    | M10 X 55mm CARRIAGE BOLT        |
| 15      | 4022-15  | 4    | M8 X 38mm HEX HEAD BOLT         |
| 16      | 4022-16  | 1    | M8 X 23mm ALLEN HEAD BOLT       |
| 17      | 4022-17  | 1    | M8 X 18mm ALLEN HEAD BOLT       |
| 18      | 4022-18  | 5    | 8.5mm X 20mm X 2mm FLAT WASHER  |
| 19      | 4022-19  | 6    | 10.5mm X 23mm X 2mm FLAT WASHER |
| 20      | 4022-20  | 6    | M10 NYLON LOCKNUT               |
| 21      | 4022-21  | 4    | FOAM ROLLER 145mm LONG          |
| 22      | 4022-22  | 1    | RUBBER BUMBER                   |
| 23      | 4022-23  | 1    | 38mm SQ. INTERNAL END CAP       |
| 24      | 4022-24  | 4    | 25.4mm SQ. INTERNAL END CAP     |
| 25      | 4022-25  | 4    | 25.4mm INTERNAL END CAP         |
| 26      | 4022-26  | 2    | FRONT STABILIZER END CAP        |
| 27      | 4022-27  | 2    | REAR STABILIZER END CAP         |
| 28      | 4022-28  | 1    | HAND WHEEL KNOB - FEMALE        |