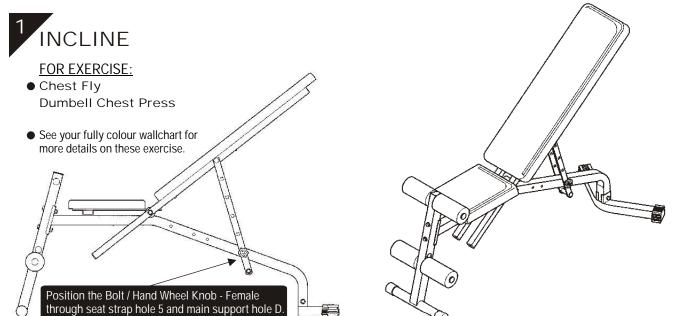

## DIFFERENT BENCH POSITIONS FOR YORK DB4

### DIFFERENT BENCH POSITIONS FOR YORK DB4

### HORIZONTAL

- FOR EXERCISE:

   Dumbell Pullovers Chest Fly **Dumbell Chest Press** Seated Front Raise Seated Lateral Raise Seated Bent Over Raise Single Arm Row Concentration Curl Hammer Curl Twisting Dumbell Curl One Arm Wrist Curl Kickbacks Lying Hammer Tricep Extension Lying Tricep Extension **Double Handed Tricep Extension** Single Arm Tricep Extension
- See your fully colour wallchart for more details on these exercise.