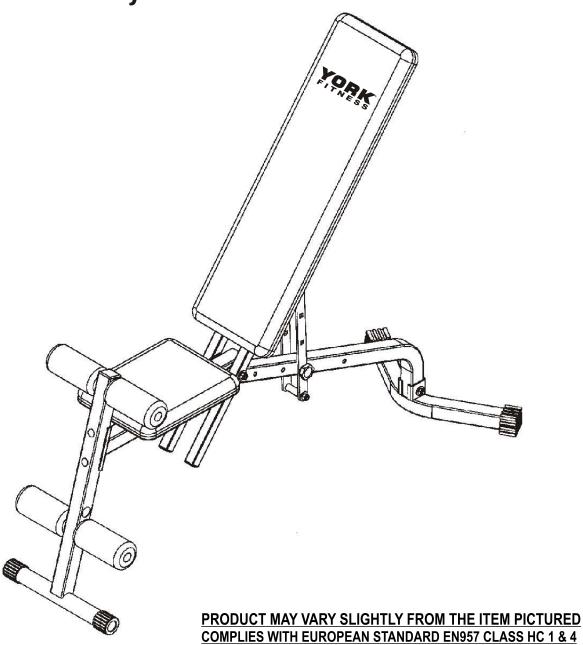

# YORK FITNESS DB4

DUMBELL BENCH yorkfitness.com

COMPLIES WITH EUROPEAN STANDARD EN957 CLASS HC 1 & 4

**INSTRUCTION MANUAL** 

30/05/05