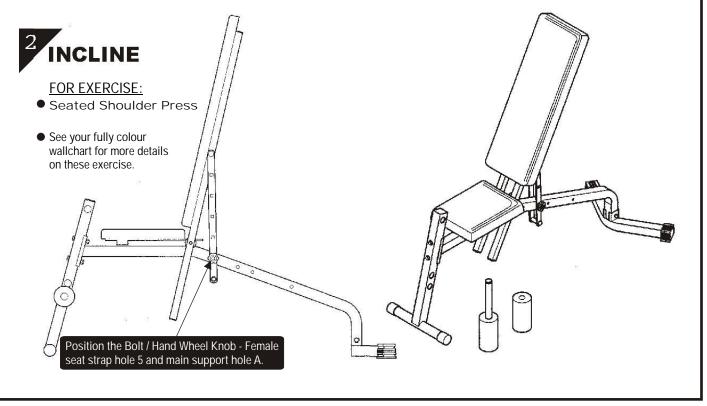

### HORIZONTAL

- FOR EXERCISE:

   Dumbell Pullovers Chest Fly **Dumbell Chest Press** Seated Front Raise Seated Lateral Raise Seated Bent Over Raise Single Arm Row Concentration Curl Hammer Curl Twisting Dumbell Curl One Arm Wrist Curl Kickbacks Lying Hammer Tricep Extension Lying Tricep Extension **Double Handed Tricep Extension** Single Arm Tricep Extension
- See your fully colour wallchart for more details on these exercise.