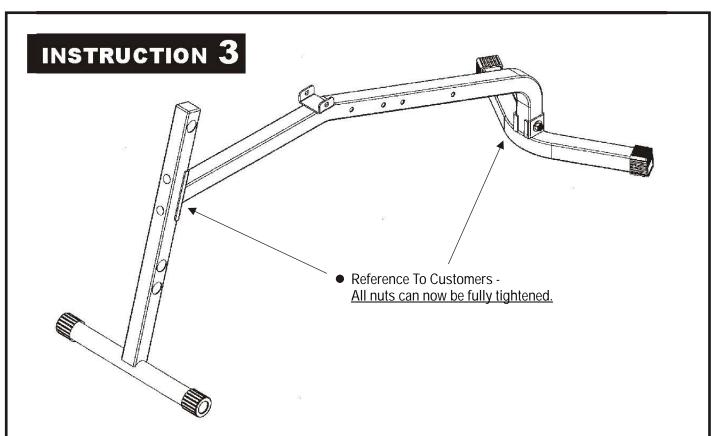

### PARTS LIST

| KEY NO. | PART NO. | Q'TY | DESCRIPTION                     |
|---------|----------|------|---------------------------------|
| 1       | 4022-01  | 1    | MAIN FRAME SUPPORT              |
| 2       | 4022-02  | 2    | BACK UPHOLSTERY POST            |
| 3       | 4022-03  | 1    | FRONT UPRIGHT POST              |
| 4       | 4022-04  | 1    | SEAT UPHOLSTERY PIVOT BRACKET   |
| 5       | 4022-05  | 1    | REAR STABILIZER                 |
| 6       | 4022-06  | 2    | INCLINE ADJUSTABLE STRAP        |
| 7       | 4022-07  | 1    | SEAT UPHOLSTERY                 |
| 8       | 4022-08  | 1    | BACK REST UPHOLSTERY            |
| 9       | 4022-09  | 2    | FOAM ROLLER POST                |
| 10      | 4022-10  | 2    | METAL BUSHING                   |
| 11      | 4022-11  | 2    | M10 X 125mm CARRIAGE BOLT       |
| 12      | 4022-12  | 2    | M10 X 70mm CARRIAGE BOLT        |
| 13      | 4022-13  | 1    | M10 X 58mm CARRIAGE BOLT        |
| 14      | 4022-14  | 2    | M10 X 55mm CARRIAGE BOLT        |
| 15      | 4022-15  | 4    | M8 X 38mm HEX HEAD BOLT         |
| 16      | 4022-16  | 1    | M8 X 23mm ALLEN HEAD BOLT       |
| 17      | 4022-17  | 1    | M8 X 18mm ALLEN HEAD BOLT       |
| 18      | 4022-18  | 5    | 8.5mm X 20mm X 2mm FLAT WASHER  |
| 19      | 4022-19  | 6    | 10.5mm X 23mm X 2mm FLAT WASHER |
| 20      | 4022-20  | 6    | M10 NYLON LOCKNUT               |
| 21      | 4022-21  | 4    | FOAM ROLLER 145mm LONG          |
| 22      | 4022-22  | 1    | RUBBER BUMBER                   |
| 23      | 4022-23  | 1    | 38mm SQ. INTERNAL END CAP       |
| 24      | 4022-24  | 4    | 25.4mm SQ. INTERNAL END CAP     |
| 25      | 4022-25  | 4    | 25.4mm INTERNAL END CAP         |
| 26      | 4022-26  | 2    | FRONT STABILIZER END CAP        |
| 27      | 4022-27  | 2    | REAR STABILIZER END CAP         |
| 28      | 4022-28  | 1    | HAND WHEEL KNOB - FEMALE        |