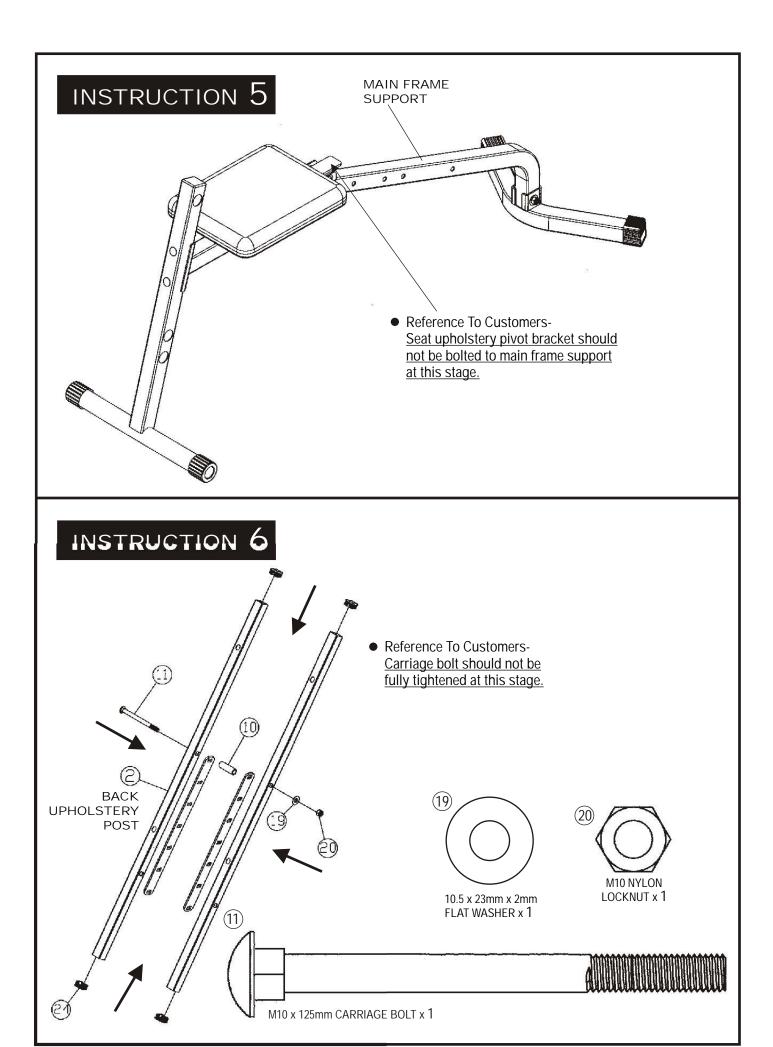

To help you assemble this unit we have used line drawings. Check the images for the exact positioning of the parts. This bench will need to be checked at least once a week nuts and bolts that can work loose, upholstered pieces working loose and wear on pivot assemblies.

#### NOTE

Assemble frame with bolts and nuts finger tight at first. His equipment has been supplied with some NYLON LOCKNUTS. It is essential that the nuts are tightened onto the bolts so that the bolt penetrates through the nylon insert in the nut locks up against the tubing.

### PARTS LIST

| KEY NO. | PART NO. | Q'TY | DESCRIPTION                     |
|---------|----------|------|---------------------------------|
| 1       | 4022-01  | 1    | MAIN FRAME SUPPORT              |
| 2       | 4022-02  | 2    | BACK UPHOLSTERY POST            |
| 3       | 4022-03  | 1    | FRONT UPRIGHT POST              |
| 4       | 4022-04  | 1    | SEAT UPHOLSTERY PIVOT BRACKET   |
| 5       | 4022-05  | 1    | REAR STABILIZER                 |
| 6       | 4022-06  | 2    | INCLINE ADJUSTABLE STRAP        |
| 7       | 4022-07  | 1    | SEAT UPHOLSTERY                 |
| 8       | 4022-08  | 1    | BACK REST UPHOLSTERY            |
| 9       | 4022-09  | 2    | FOAM ROLLER POST                |
| 10      | 4022-10  | 2    | METAL BUSHING                   |
| 11      | 4022-11  | 2    | M10 X 125mm CARRIAGE BOLT       |
| 12      | 4022-12  | 2    | M10 X 70mm CARRIAGE BOLT        |
| 13      | 4022-13  | 1    | M10 X 58mm CARRIAGE BOLT        |
| 14      | 4022-14  | 2    | M10 X 55mm CARRIAGE BOLT        |
| 15      | 4022-15  | 4    | M8 X 38mm HEX HEAD BOLT         |
| 16      | 4022-16  | 1    | M8 X 23mm ALLEN HEAD BOLT       |
| 17      | 4022-17  | 1    | M8 X 18mm ALLEN HEAD BOLT       |
| 18      | 4022-18  | 5    | 8.5mm X 20mm X 2mm FLAT WASHER  |
| 19      | 4022-19  | 6    | 10.5mm X 23mm X 2mm FLAT WASHER |
| 20      | 4022-20  | 6    | M10 NYLON LOCKNUT               |
| 21      | 4022-21  | 4    | FOAM ROLLER 145mm LONG          |
| 22      | 4022-22  | 1    | RUBBER BUMBER                   |
| 23      | 4022-23  | 1    | 38mm SQ. INTERNAL END CAP       |
| 24      | 4022-24  | 4    | 25.4mm SQ. INTERNAL END CAP     |
| 25      | 4022-25  | 4    | 25.4mm INTERNAL END CAP         |
| 26      | 4022-26  | 2    | FRONT STABILIZER END CAP        |
| 27      | 4022-27  | 2    | REAR STABILIZER END CAP         |
| 28      | 4022-28  | 1    | HAND WHEEL KNOB - FEMALE        |