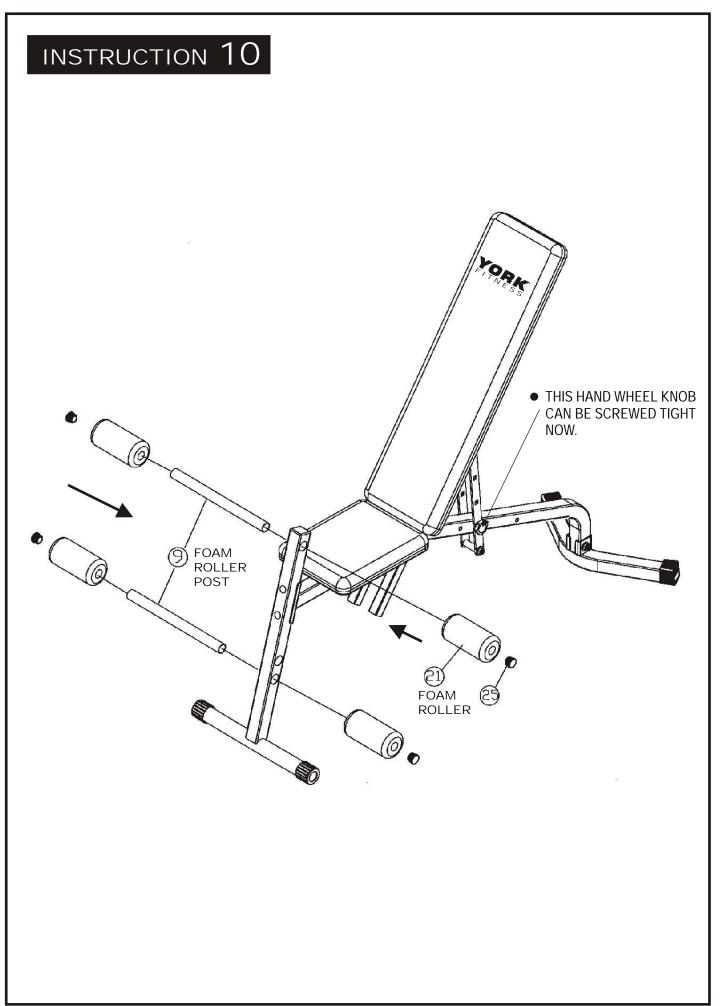

### PARTS LIST

| KEY NO. | PART NO. | Q'TY | DESCRIPTION                     |
|---------|----------|------|---------------------------------|
| 1       | 4022-01  | 1    | MAIN FRAME SUPPORT              |
| 2       | 4022-02  | 2    | BACK UPHOLSTERY POST            |
| 3       | 4022-03  | 1    | FRONT UPRIGHT POST              |
| 4       | 4022-04  | 1    | SEAT UPHOLSTERY PIVOT BRACKET   |
| 5       | 4022-05  | 1    | REAR STABILIZER                 |
| 6       | 4022-06  | 2    | INCLINE ADJUSTABLE STRAP        |
| 7       | 4022-07  | 1    | SEAT UPHOLSTERY                 |
| 8       | 4022-08  | 1    | BACK REST UPHOLSTERY            |
| 9       | 4022-09  | 2    | FOAM ROLLER POST                |
| 10      | 4022-10  | 2    | METAL BUSHING                   |
| 11      | 4022-11  | 2    | M10 X 125mm CARRIAGE BOLT       |
| 12      | 4022-12  | 2    | M10 X 70mm CARRIAGE BOLT        |
| 13      | 4022-13  | 1    | M10 X 58mm CARRIAGE BOLT        |
| 14      | 4022-14  | 2    | M10 X 55mm CARRIAGE BOLT        |
| 15      | 4022-15  | 4    | M8 X 38mm HEX HEAD BOLT         |
| 16      | 4022-16  | 1    | M8 X 23mm ALLEN HEAD BOLT       |
| 17      | 4022-17  | 1    | M8 X 18mm ALLEN HEAD BOLT       |
| 18      | 4022-18  | 5    | 8.5mm X 20mm X 2mm FLAT WASHER  |
| 19      | 4022-19  | 6    | 10.5mm X 23mm X 2mm FLAT WASHER |
| 20      | 4022-20  | 6    | M10 NYLON LOCKNUT               |
| 21      | 4022-21  | 4    | FOAM ROLLER 145mm LONG          |
| 22      | 4022-22  | 1    | RUBBER BUMBER                   |
| 23      | 4022-23  | 1    | 38mm SQ. INTERNAL END CAP       |
| 24      | 4022-24  | 4    | 25.4mm SQ. INTERNAL END CAP     |
| 25      | 4022-25  | 4    | 25.4mm INTERNAL END CAP         |
| 26      | 4022-26  | 2    | FRONT STABILIZER END CAP        |
| 27      | 4022-27  | 2    | REAR STABILIZER END CAP         |
| 28      | 4022-28  | 1    | HAND WHEEL KNOB - FEMALE        |