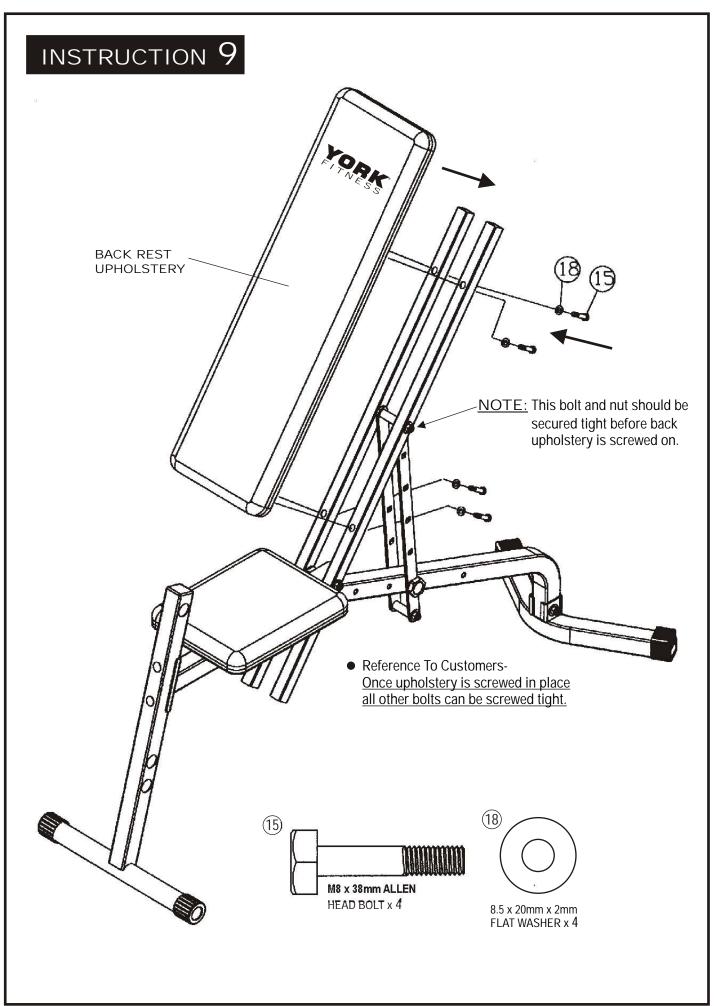

### PARTS LIST

| KEY NO. | PART NO. | Q'TY | DESCRIPTION                     |
|---------|----------|------|---------------------------------|
| 1       | 4022-01  | 1    | MAIN FRAME SUPPORT              |
| 2       | 4022-02  | 2    | BACK UPHOLSTERY POST            |
| 3       | 4022-03  | 1    | FRONT UPRIGHT POST              |
| 4       | 4022-04  | 1    | SEAT UPHOLSTERY PIVOT BRACKET   |
| 5       | 4022-05  | 1    | REAR STABILIZER                 |
| 6       | 4022-06  | 2    | INCLINE ADJUSTABLE STRAP        |
| 7       | 4022-07  | 1    | SEAT UPHOLSTERY                 |
| 8       | 4022-08  | 1    | BACK REST UPHOLSTERY            |
| 9       | 4022-09  | 2    | FOAM ROLLER POST                |
| 10      | 4022-10  | 2    | METAL BUSHING                   |
| 11      | 4022-11  | 2    | M10 X 125mm CARRIAGE BOLT       |
| 12      | 4022-12  | 2    | M10 X 70mm CARRIAGE BOLT        |
| 13      | 4022-13  | 1    | M10 X 58mm CARRIAGE BOLT        |
| 14      | 4022-14  | 2    | M10 X 55mm CARRIAGE BOLT        |
| 15      | 4022-15  | 4    | M8 X 38mm HEX HEAD BOLT         |
| 16      | 4022-16  | 1    | M8 X 23mm ALLEN HEAD BOLT       |
| 17      | 4022-17  | 1    | M8 X 18mm ALLEN HEAD BOLT       |
| 18      | 4022-18  | 5    | 8.5mm X 20mm X 2mm FLAT WASHER  |
| 19      | 4022-19  | 6    | 10.5mm X 23mm X 2mm FLAT WASHER |
| 20      | 4022-20  | 6    | M10 NYLON LOCKNUT               |
| 21      | 4022-21  | 4    | FOAM ROLLER 145mm LONG          |
| 22      | 4022-22  | 1    | RUBBER BUMBER                   |
| 23      | 4022-23  | 1    | 38mm SQ. INTERNAL END CAP       |
| 24      | 4022-24  | 4    | 25.4mm SQ. INTERNAL END CAP     |
| 25      | 4022-25  | 4    | 25.4mm INTERNAL END CAP         |
| 26      | 4022-26  | 2    | FRONT STABILIZER END CAP        |
| 27      | 4022-27  | 2    | REAR STABILIZER END CAP         |
| 28      | 4022-28  | 1    | HAND WHEEL KNOB - FEMALE        |