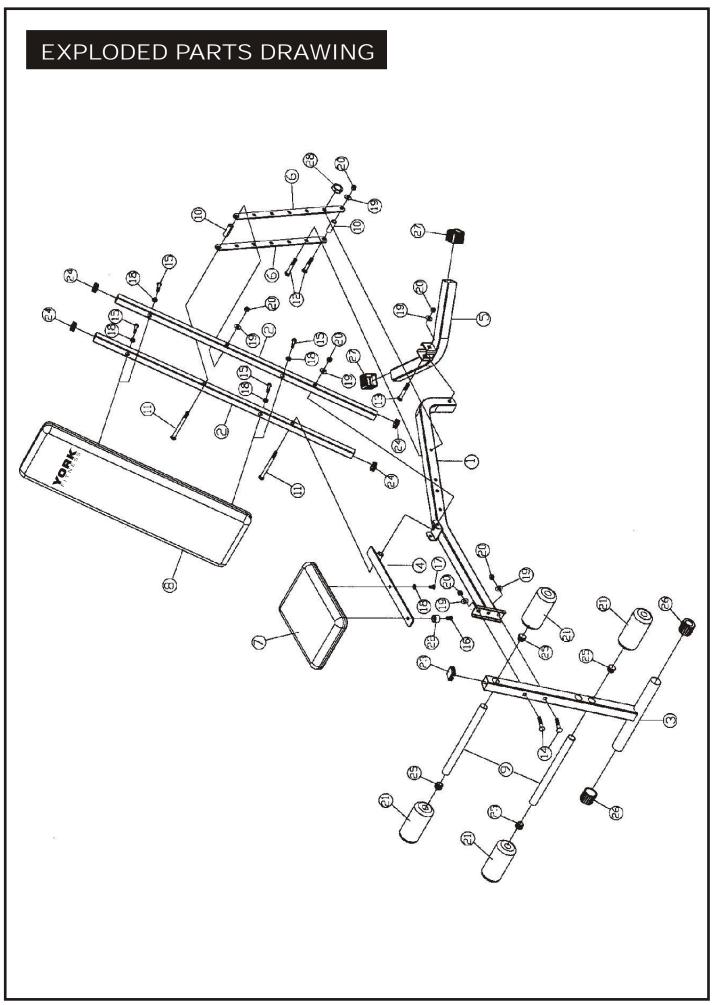

### PARTS LIST

| KEY NO. | PART NO. | Q'TY | DESCRIPTION                     |
|---------|----------|------|---------------------------------|
| 1       | 4022-01  | 1    | MAIN FRAME SUPPORT              |
| 2       | 4022-02  | 2    | BACK UPHOLSTERY POST            |
| 3       | 4022-03  | 1    | FRONT UPRIGHT POST              |
| 4       | 4022-04  | 1    | SEAT UPHOLSTERY PIVOT BRACKET   |
| 5       | 4022-05  | 1    | REAR STABILIZER                 |
| 6       | 4022-06  | 2    | INCLINE ADJUSTABLE STRAP        |
| 7       | 4022-07  | 1    | SEAT UPHOLSTERY                 |
| 8       | 4022-08  | 1    | BACK REST UPHOLSTERY            |
| 9       | 4022-09  | 2    | FOAM ROLLER POST                |
| 10      | 4022-10  | 2    | METAL BUSHING                   |
| 11      | 4022-11  | 2    | M10 X 125mm CARRIAGE BOLT       |
| 12      | 4022-12  | 2    | M10 X 70mm CARRIAGE BOLT        |
| 13      | 4022-13  | 1    | M10 X 58mm CARRIAGE BOLT        |
| 14      | 4022-14  | 2    | M10 X 55mm CARRIAGE BOLT        |
| 15      | 4022-15  | 4    | M8 X 38mm HEX HEAD BOLT         |
| 16      | 4022-16  | 1    | M8 X 23mm ALLEN HEAD BOLT       |
| 17      | 4022-17  | 1    | M8 X 18mm ALLEN HEAD BOLT       |
| 18      | 4022-18  | 5    | 8.5mm X 20mm X 2mm FLAT WASHER  |
| 19      | 4022-19  | 6    | 10.5mm X 23mm X 2mm FLAT WASHER |
| 20      | 4022-20  | 6    | M10 NYLON LOCKNUT               |
| 21      | 4022-21  | 4    | FOAM ROLLER 145mm LONG          |
| 22      | 4022-22  | 1    | RUBBER BUMBER                   |
| 23      | 4022-23  | 1    | 38mm SQ. INTERNAL END CAP       |
| 24      | 4022-24  | 4    | 25.4mm SQ. INTERNAL END CAP     |
| 25      | 4022-25  | 4    | 25.4mm INTERNAL END CAP         |
| 26      | 4022-26  | 2    | FRONT STABILIZER END CAP        |
| 27      | 4022-27  | 2    | REAR STABILIZER END CAP         |
| 28      | 4022-28  | 1    | HAND WHEEL KNOB - FEMALE        |