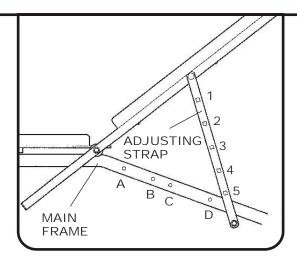

### HORIZONTAL

- FOR EXERCISE:

   Dumbell Pullovers Chest Fly **Dumbell Chest Press** Seated Front Raise Seated Lateral Raise Seated Bent Over Raise Single Arm Row Concentration Curl Hammer Curl Twisting Dumbell Curl One Arm Wrist Curl Kickbacks Lying Hammer Tricep Extension Lying Tricep Extension **Double Handed Tricep Extension** Single Arm Tricep Extension
- See your fully colour wallchart for more details on these exercise.