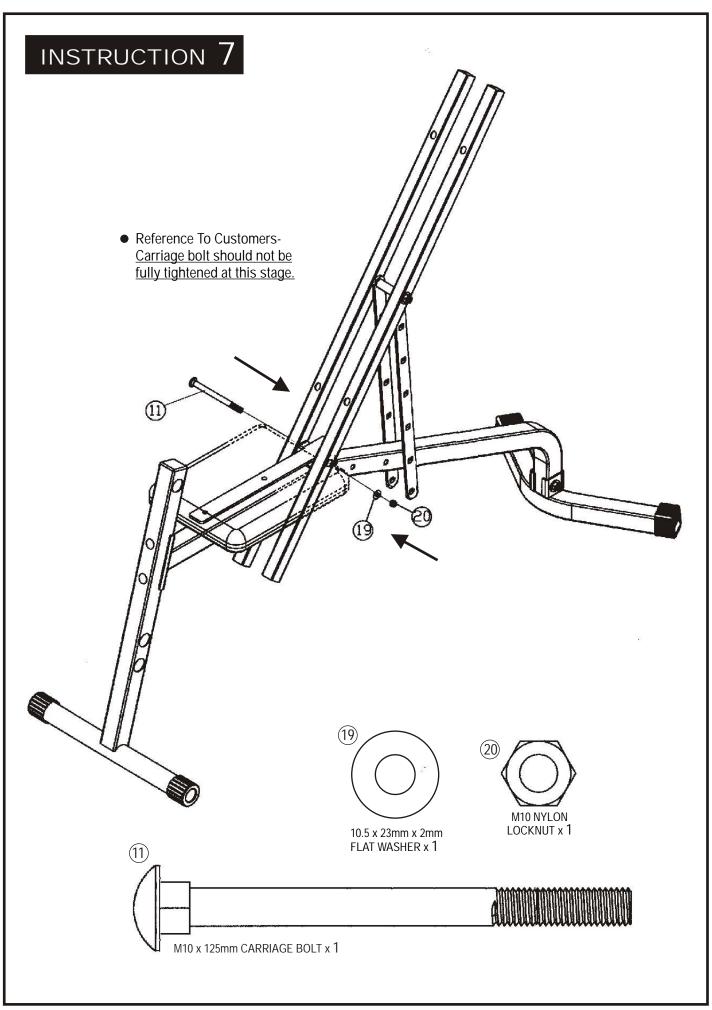

To help you assemble this unit we have used line drawings. Check the images for the exact positioning of the parts. This bench will need to be checked at least once a week nuts and bolts that can work loose, upholstered pieces working loose and wear on pivot assemblies.

#### NOTE

Assemble frame with bolts and nuts finger tight at first. His equipment has been supplied with some NYLON LOCKNUTS. It is essential that the nuts are tightened onto the bolts so that the bolt penetrates through the nylon insert in the nut locks up against the tubing.

### PARTS LIST

| KEY NO. | PART NO. | Q'TY | DESCRIPTION                     |
|---------|----------|------|---------------------------------|
| 1       | 4022-01  | 1    | MAIN FRAME SUPPORT              |
| 2       | 4022-02  | 2    | BACK UPHOLSTERY POST            |
| 3       | 4022-03  | 1    | FRONT UPRIGHT POST              |
| 4       | 4022-04  | 1    | SEAT UPHOLSTERY PIVOT BRACKET   |
| 5       | 4022-05  | 1    | REAR STABILIZER                 |
| 6       | 4022-06  | 2    | INCLINE ADJUSTABLE STRAP        |
| 7       | 4022-07  | 1    | SEAT UPHOLSTERY                 |
| 8       | 4022-08  | 1    | BACK REST UPHOLSTERY            |
| 9       | 4022-09  | 2    | FOAM ROLLER POST                |
| 10      | 4022-10  | 2    | METAL BUSHING                   |
| 11      | 4022-11  | 2    | M10 X 125mm CARRIAGE BOLT       |
| 12      | 4022-12  | 2    | M10 X 70mm CARRIAGE BOLT        |
| 13      | 4022-13  | 1    | M10 X 58mm CARRIAGE BOLT        |
| 14      | 4022-14  | 2    | M10 X 55mm CARRIAGE BOLT        |
| 15      | 4022-15  | 4    | M8 X 38mm HEX HEAD BOLT         |
| 16      | 4022-16  | 1    | M8 X 23mm ALLEN HEAD BOLT       |
| 17      | 4022-17  | 1    | M8 X 18mm ALLEN HEAD BOLT       |
| 18      | 4022-18  | 5    | 8.5mm X 20mm X 2mm FLAT WASHER  |
| 19      | 4022-19  | 6    | 10.5mm X 23mm X 2mm FLAT WASHER |
| 20      | 4022-20  | 6    | M10 NYLON LOCKNUT               |
| 21      | 4022-21  | 4    | FOAM ROLLER 145mm LONG          |
| 22      | 4022-22  | 1    | RUBBER BUMBER                   |
| 23      | 4022-23  | 1    | 38mm SQ. INTERNAL END CAP       |
| 24      | 4022-24  | 4    | 25.4mm SQ. INTERNAL END CAP     |
| 25      | 4022-25  | 4    | 25.4mm INTERNAL END CAP         |
| 26      | 4022-26  | 2    | FRONT STABILIZER END CAP        |
| 27      | 4022-27  | 2    | REAR STABILIZER END CAP         |
| 28      | 4022-28  | 1    | HAND WHEEL KNOB - FEMALE        |