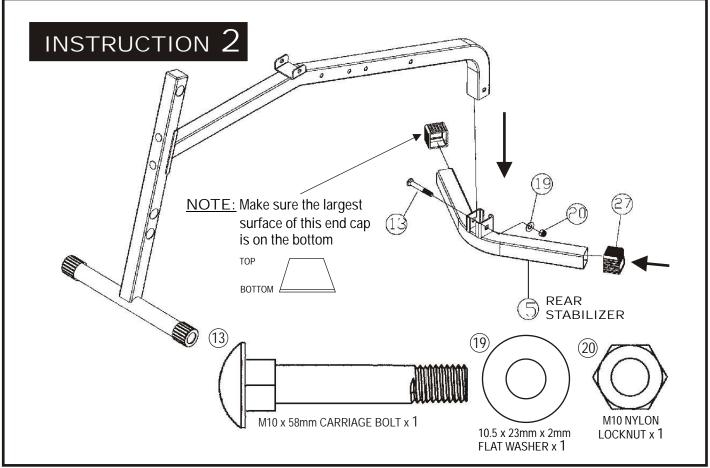

### PARTS LIST

| KEY NO. | PART NO. | Q'TY | DESCRIPTION                     |
|---------|----------|------|---------------------------------|
| 1       | 4022-01  | 1    | MAIN FRAME SUPPORT              |
| 2       | 4022-02  | 2    | BACK UPHOLSTERY POST            |
| 3       | 4022-03  | 1    | FRONT UPRIGHT POST              |
| 4       | 4022-04  | 1    | SEAT UPHOLSTERY PIVOT BRACKET   |
| 5       | 4022-05  | 1    | REAR STABILIZER                 |
| 6       | 4022-06  | 2    | INCLINE ADJUSTABLE STRAP        |
| 7       | 4022-07  | 1    | SEAT UPHOLSTERY                 |
| 8       | 4022-08  | 1    | BACK REST UPHOLSTERY            |
| 9       | 4022-09  | 2    | FOAM ROLLER POST                |
| 10      | 4022-10  | 2    | METAL BUSHING                   |
| 11      | 4022-11  | 2    | M10 X 125mm CARRIAGE BOLT       |
| 12      | 4022-12  | 2    | M10 X 70mm CARRIAGE BOLT        |
| 13      | 4022-13  | 1    | M10 X 58mm CARRIAGE BOLT        |
| 14      | 4022-14  | 2    | M10 X 55mm CARRIAGE BOLT        |
| 15      | 4022-15  | 4    | M8 X 38mm HEX HEAD BOLT         |
| 16      | 4022-16  | 1    | M8 X 23mm ALLEN HEAD BOLT       |
| 17      | 4022-17  | 1    | M8 X 18mm ALLEN HEAD BOLT       |
| 18      | 4022-18  | 5    | 8.5mm X 20mm X 2mm FLAT WASHER  |
| 19      | 4022-19  | 6    | 10.5mm X 23mm X 2mm FLAT WASHER |
| 20      | 4022-20  | 6    | M10 NYLON LOCKNUT               |
| 21      | 4022-21  | 4    | FOAM ROLLER 145mm LONG          |
| 22      | 4022-22  | 1    | RUBBER BUMBER                   |
| 23      | 4022-23  | 1    | 38mm SQ. INTERNAL END CAP       |
| 24      | 4022-24  | 4    | 25.4mm SQ. INTERNAL END CAP     |
| 25      | 4022-25  | 4    | 25.4mm INTERNAL END CAP         |
| 26      | 4022-26  | 2    | FRONT STABILIZER END CAP        |
| 27      | 4022-27  | 2    | REAR STABILIZER END CAP         |
| 28      | 4022-28  | 1    | HAND WHEEL KNOB - FEMALE        |