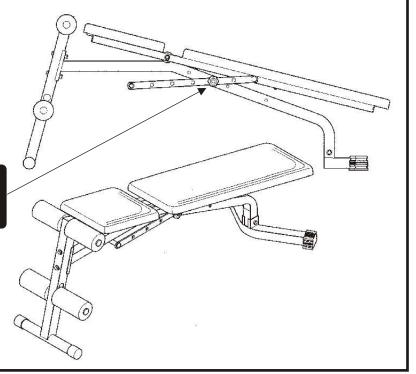

#### **FOR EXERCISE:**

- Dumbell Chest Press Decline Sit Ups
- See your fully colour wallchart for more details on these exercise.

Position the Bolt / Hand Wheel Knob - Female through seat strap hole 2 and main support hole B