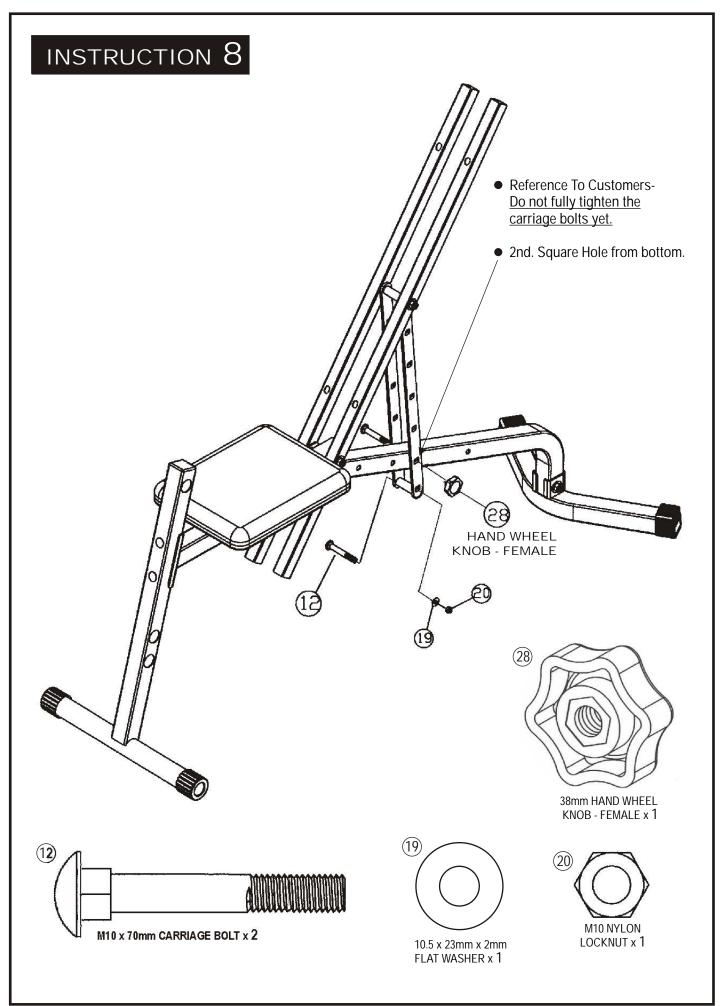

To help you assemble this unit we have used line drawings. Check the images for the exact positioning of the parts. This bench will need to be checked at least once a week nuts and bolts that can work loose, upholstered pieces working loose and wear on pivot assemblies.

#### NOTE

Assemble frame with bolts and nuts finger tight at first. His equipment has been supplied with some NYLON LOCKNUTS. It is essential that the nuts are tightened onto the bolts so that the bolt penetrates through the nylon insert in the nut locks up against the tubing.

### PARTS LIST

| KEY NO. | PART NO. | Q'TY | DESCRIPTION                     |
|---------|----------|------|---------------------------------|
| 1       | 4022-01  | 1    | MAIN FRAME SUPPORT              |
| 2       | 4022-02  | 2    | BACK UPHOLSTERY POST            |
| 3       | 4022-03  | 1    | FRONT UPRIGHT POST              |
| 4       | 4022-04  | 1    | SEAT UPHOLSTERY PIVOT BRACKET   |
| 5       | 4022-05  | 1    | REAR STABILIZER                 |
| 6       | 4022-06  | 2    | INCLINE ADJUSTABLE STRAP        |
| 7       | 4022-07  | 1    | SEAT UPHOLSTERY                 |
| 8       | 4022-08  | 1    | BACK REST UPHOLSTERY            |
| 9       | 4022-09  | 2    | FOAM ROLLER POST                |
| 10      | 4022-10  | 2    | METAL BUSHING                   |
| 11      | 4022-11  | 2    | M10 X 125mm CARRIAGE BOLT       |
| 12      | 4022-12  | 2    | M10 X 70mm CARRIAGE BOLT        |
| 13      | 4022-13  | 1    | M10 X 58mm CARRIAGE BOLT        |
| 14      | 4022-14  | 2    | M10 X 55mm CARRIAGE BOLT        |
| 15      | 4022-15  | 4    | M8 X 38mm HEX HEAD BOLT         |
| 16      | 4022-16  | 1    | M8 X 23mm ALLEN HEAD BOLT       |
| 17      | 4022-17  | 1    | M8 X 18mm ALLEN HEAD BOLT       |
| 18      | 4022-18  | 5    | 8.5mm X 20mm X 2mm FLAT WASHER  |
| 19      | 4022-19  | 6    | 10.5mm X 23mm X 2mm FLAT WASHER |
| 20      | 4022-20  | 6    | M10 NYLON LOCKNUT               |
| 21      | 4022-21  | 4    | FOAM ROLLER 145mm LONG          |
| 22      | 4022-22  | 1    | RUBBER BUMBER                   |
| 23      | 4022-23  | 1    | 38mm SQ. INTERNAL END CAP       |
| 24      | 4022-24  | 4    | 25.4mm SQ. INTERNAL END CAP     |
| 25      | 4022-25  | 4    | 25.4mm INTERNAL END CAP         |
| 26      | 4022-26  | 2    | FRONT STABILIZER END CAP        |
| 27      | 4022-27  | 2    | REAR STABILIZER END CAP         |
| 28      | 4022-28  | 1    | HAND WHEEL KNOB - FEMALE        |