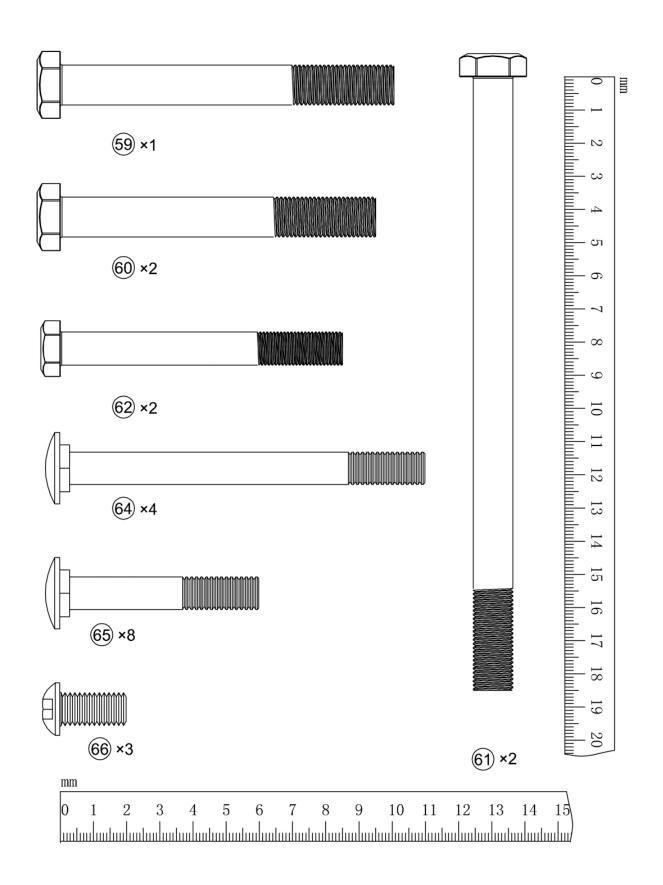

## ORDERING REPLACEMENT PARTS

Replacement parts can be ordered by contacting our Customer Solutions Department,

www.puretecfitness.com

Email: service@puretecfitness.com

When ordering replacement parts, please give the following information,

- 1. Model
- 2. Description of Parts
- 3. Part Number
- 4. Date of Purchase