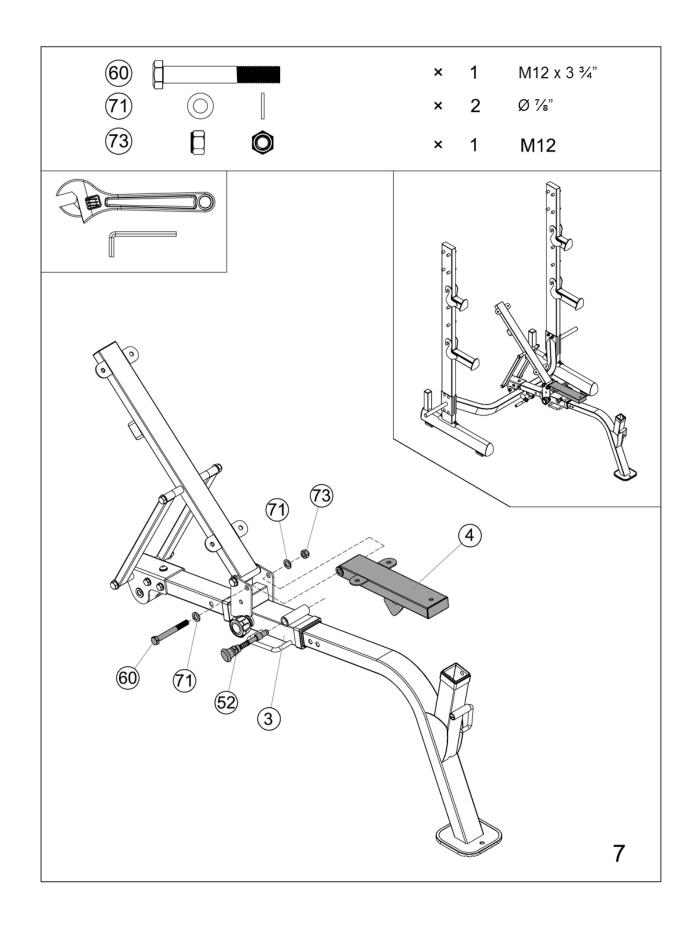

## FOLDING OLYMPIC BENCH MWB-70205



**IMPORTANT:** Please read the Important Safety Notice and Assembly Information in the Owner's Manual before assembling this product.

**Assembly Manual** 

180701







































## LIMITED WARRANTY

Pure-Tec. warrants this product to be free from defects in workmanship and material, under normal use and service conditions. Please refer to <a href="www.puretecfitness.com">www.puretecfitness.com</a> for warranty conditions. This warranty extends only to the original purchaser and is **valid for home use only.** Pure-Tec's obligation under this Warranty is limited to replacing damaged or faulty parts at Pure-Tec's option.

All returns must be pre-authorised by Pure-Tec. This warranty does not extend to any product or damage to a product caused by or attributable to freight damage, abuse, misuse, improper or abnormal usage, purchasers own repairs or for products used for commercial or rental purposes. No other warranty beyond that specifically set fort