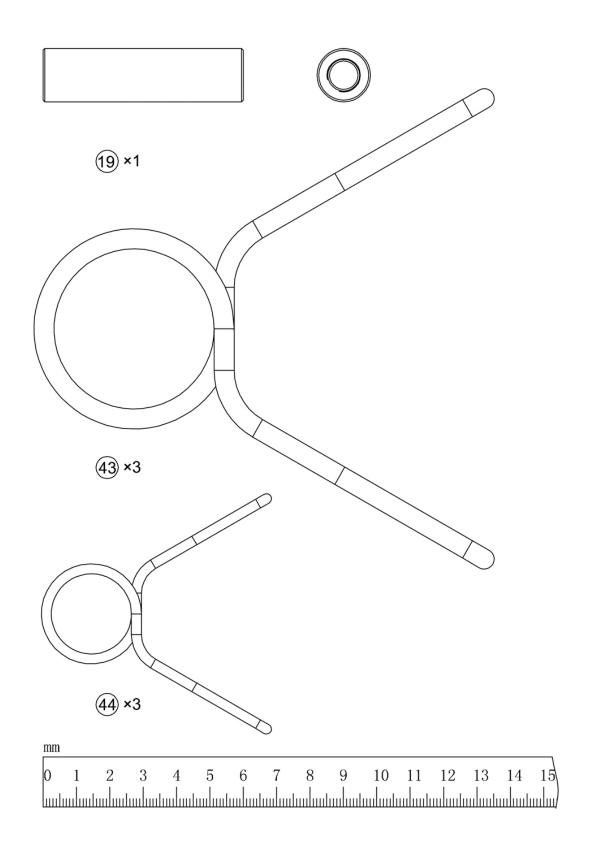

## ORDERING REPLACEMENT PARTS

Replacement parts can be ordered by contacting our Customer Solutions Department,

www.puretecfitness.com

Email: service@puretecfitness.com

When ordering replacement parts, please give the following information,

- 1. Model
- 2. Description of Parts
- 3. Part Number
- 4. Date of Purchase