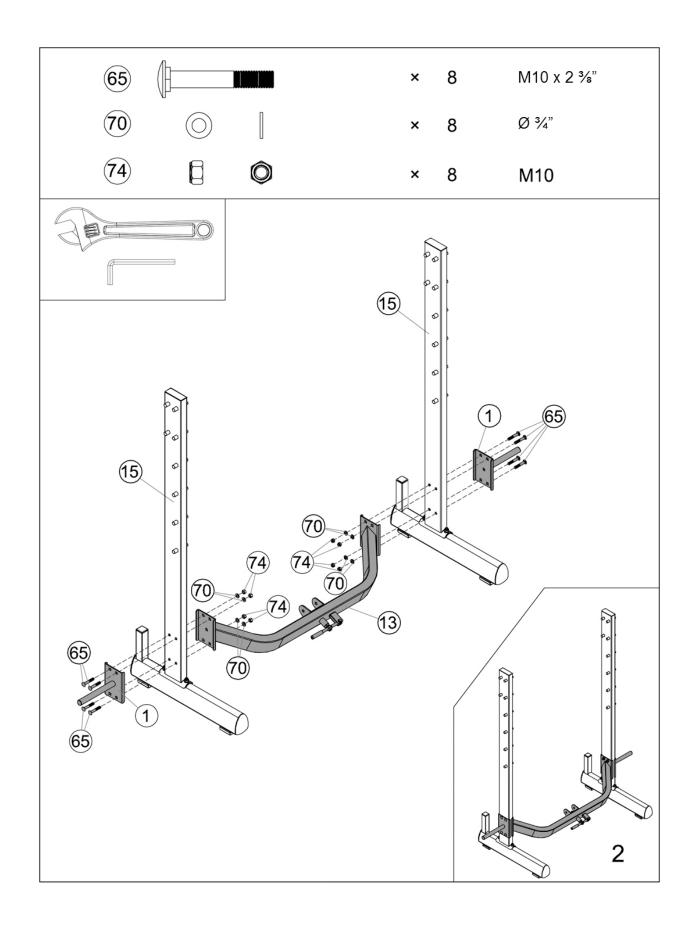

## FOLDING OLYMPIC BENCH MWB-70205



**IMPORTANT:** Please read the Important Safety Notice and Assembly Information in the Owner's Manual before assembling this product.

**Assembly Manual** 

180701







































## LIMITED WARRANTY

Pure-Tec. warrants this product to be free from defects in workmanship and material, under normal use and service conditions. Please refer to <a href="www.puretecfitness.com">www.puretecfitness.com</a> for warranty conditions. This warranty extends only to the original purchaser and is **valid for home use only.** Pure-Tec's obligation under this Warranty is limited to replacing damaged or faulty parts at Pure-Tec's option.

All returns must be pre-authorised by Pure-Tec. This warranty does not extend to any product or damage to a product caused by or attributable to freight damage, abuse, misuse, improper or abnormal usage, purchasers own repairs or for products used for commercial or rental purposes. No other warranty beyond that specificall