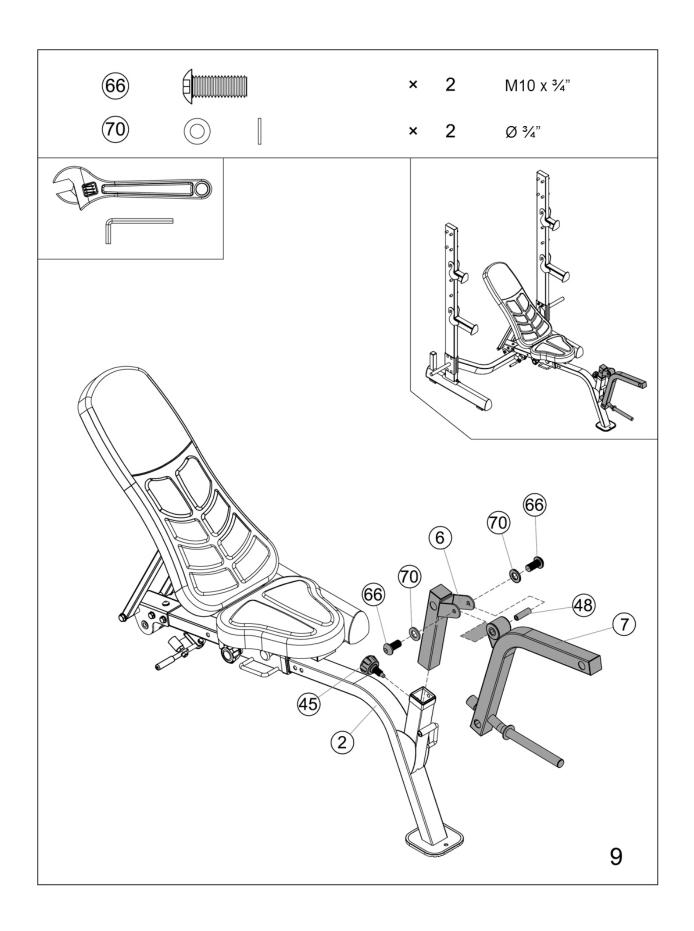

## FOLDING OLYMPIC BENCH MWB-70205



**IMPORTANT:** Please read the Important Safety Notice and Assembly Information in the Owner's Manual before assembling this product.

**Assembly Manual** 

180701







































## LIMITED WARRANTY

Pure-Tec. warrants this product to be free from defects in workmanship and material, under normal use and service conditions. Please refer to <a href="www.puretecfitness.com">www.puretecfitness.com</a> for warranty conditions. This warranty extends only to the original purchaser and is **valid for home use only.** Pure-Tec's obligation under this Warranty is limited to replacing damaged or faulty parts at Pure-Tec's option.

All returns must be pre-authorised by Pure-Tec. This warranty does not extend to any product or damage to a product caused by or attributable to freight damage, abuse, misuse, improper or abnormal usage, purchasers own repairs or for products used for commercial or rental purposes. No other warranty beyond that specifically set forth ab