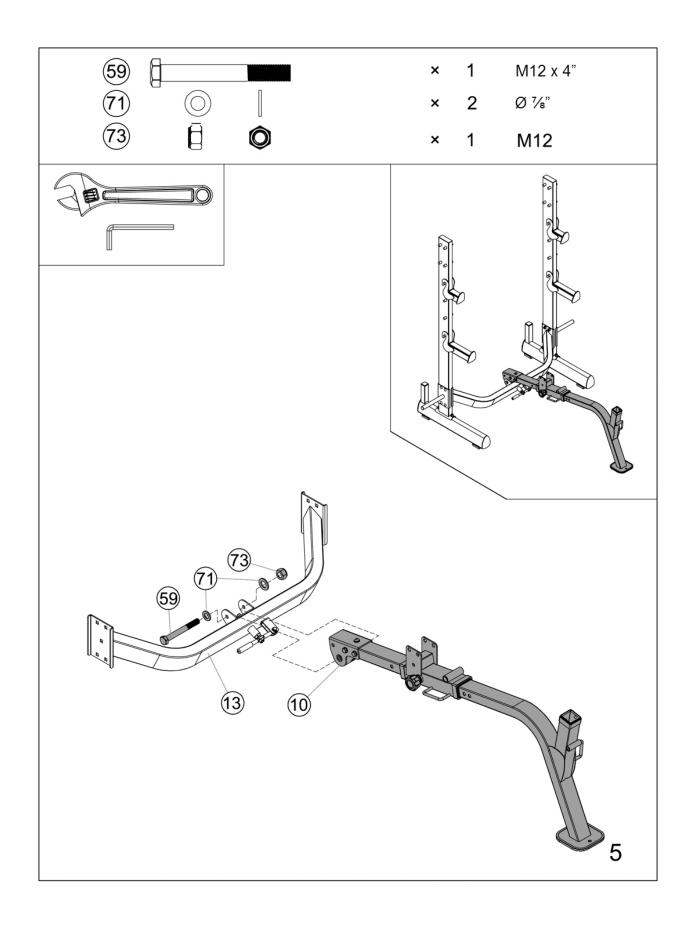

## FOLDING OLYMPIC BENCH MWB-70205



**IMPORTANT:** Please read the Important Safety Notice and Assembly Information in the Owner's Manual before assembling this product.

**Assembly Manual** 

180701







































## LIMITED WARRANTY

Pure-Tec. warrants this product to be free from defects in workmanship and material, under normal use and service conditions. Please refer to <a href="www.puretecfitness.com">www.puretecfitness.com</a> for warranty conditions. This warranty extends only to the original purchaser and is **valid for home use only.** Pure-Tec's obligation under this Warranty is limited to replacing damaged or faulty parts at Pure-Tec's option.

All returns must be pre-authorised by Pure-Tec. This warranty does not extend to any product or damage to a product caused by or attributable to freight damage, abuse, misuse, improper or abnormal usage, purchasers own repairs or for products used for commercial or rental purposes. No other warranty beyond that specifically set