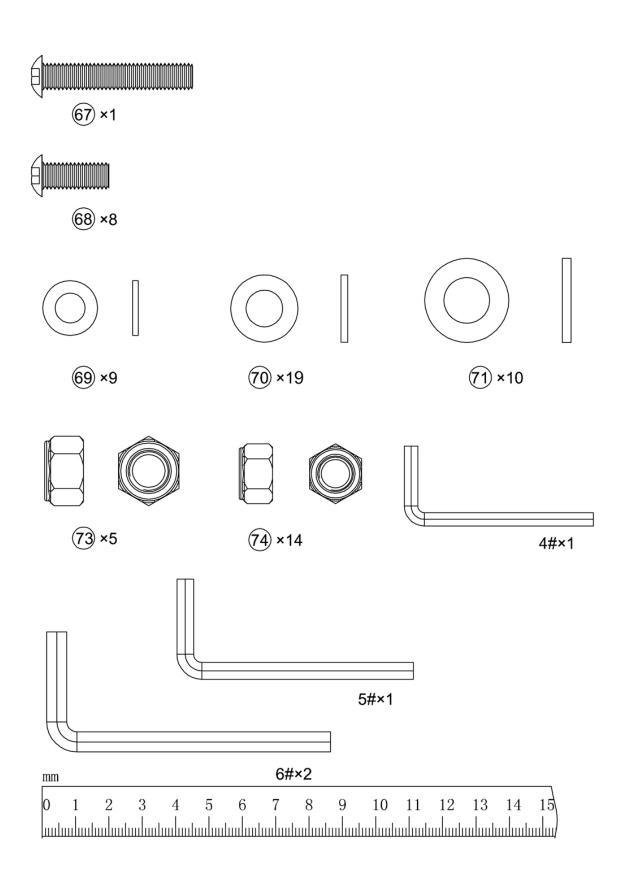

## ORDERING REPLACEMENT PARTS

Replacement parts can be ordered by contacting our Customer Solutions Department,

www.puretecfitness.com

Email: service@puretecfitness.com

When ordering replacement parts, please give the following information,

- 1. Model
- 2. Description of Parts
- 3. Part Number
- 4. Date of Purchase