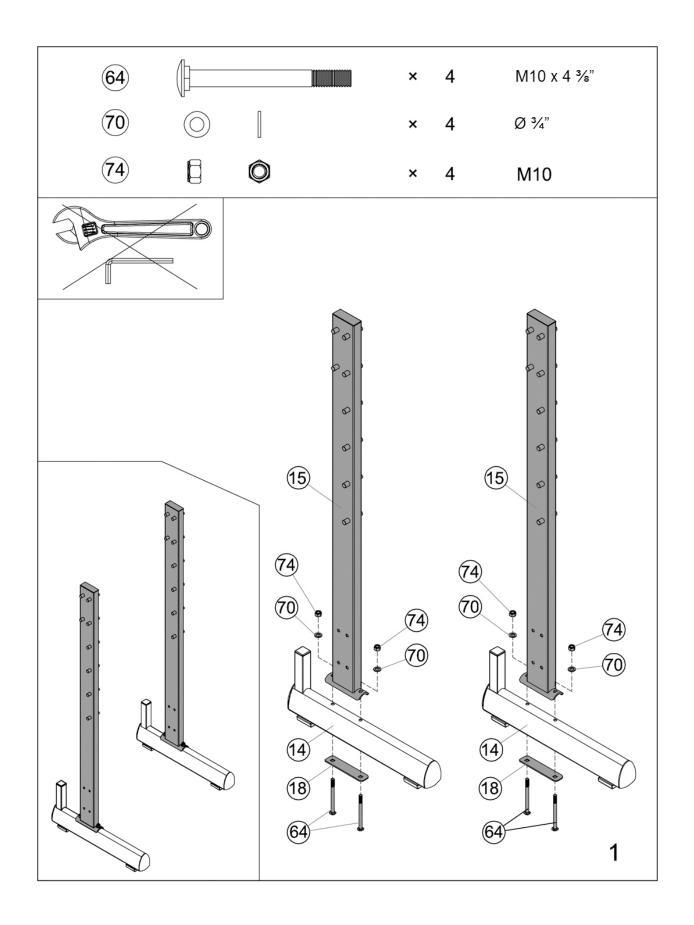

## FOLDING OLYMPIC BENCH MWB-70205



**IMPORTANT:** Please read the Important Safety Notice and Assembly Information in the Owner's Manual before assembling this product.

**Assembly Manual** 

180701







































## LIMITED WARRANTY

Pure-Tec. warrants this product to be free from defects in workmanship and material, under normal use and service conditions. Please refer to <a href="www.puretecfitness.com">www.puretecfitness.com</a> for warranty conditions. This warranty extends only to the original purchaser and is **valid for home use only.** Pure-Tec's obligation under this Warranty is limited to replacing damaged or faulty parts at Pure-Tec's option.

All returns must be pre-authorised by Pure-Tec. This warranty does not extend to any product or damage to a product caused by or attributable to freight damage, abuse, misuse, improper or abnormal usage, purchasers own repairs or for products used for commercial or rental purposes. No other warranty beyond that specifica