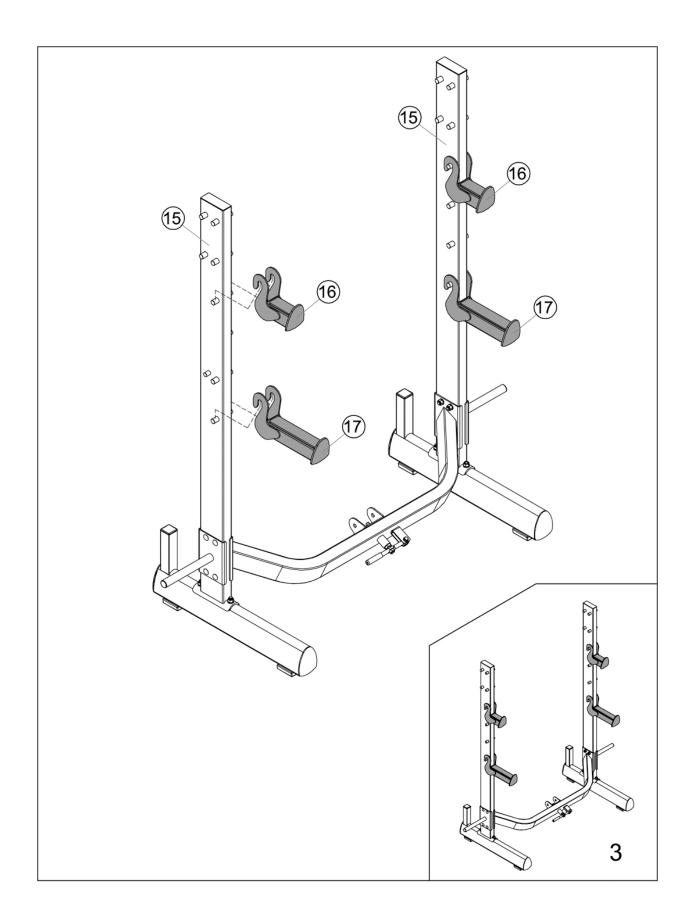

## FOLDING OLYMPIC BENCH MWB-70205



**IMPORTANT:** Please read the Important Safety Notice and Assembly Information in the Owner's Manual before assembling this product.

**Assembly Manual** 

180701







































## LIMITED WARRANTY

Pure-Tec. warrants this product to be free from defects in workmanship and material, under normal use and service conditions. Please refer to <a href="www.puretecfitness.com">www.puretecfitness.com</a> for warranty conditions. This warranty extends only to the original purchaser and is **valid for home use only.** Pure-Tec's obligation under this Warranty is limited to replacing damaged or faulty parts at Pure-Tec's option.

All returns must be pre-authorised by Pure-Tec. This warranty does not extend to any product or damage to a product caused by or attributable to freight damage, abuse, misuse, improper or abnormal usage, purchasers own repairs or for products used for commercial or rental purposes. No other warranty beyond that specifically