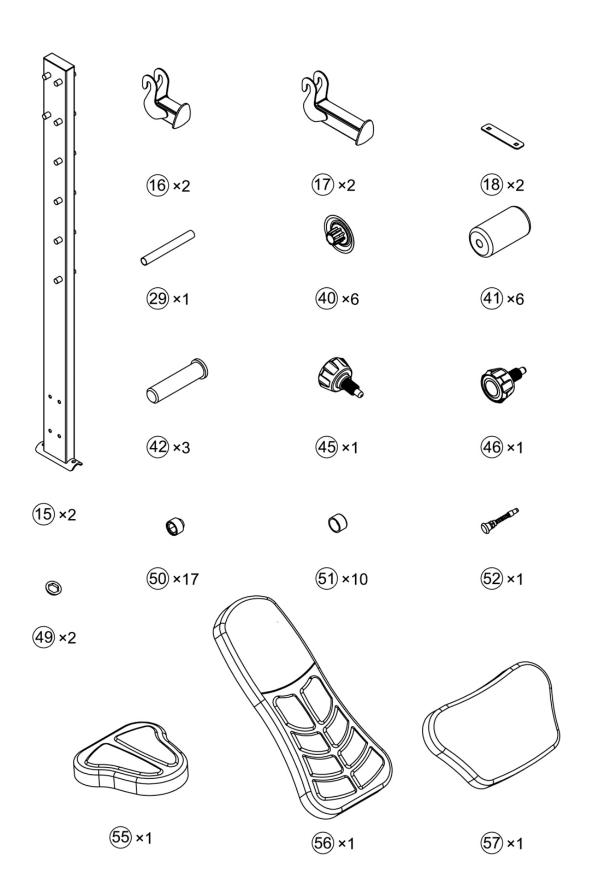

## ORDERING REPLACEMENT PARTS

Replacement parts can be ordered by contacting our Customer Solutions Department,

www.puretecfitness.com

Email: service@puretecfitness.com

When ordering replacement parts, please give the following information,

- 1. Model
- 2. Description of Parts
- 3. Part Number
- 4. Date of Purchase