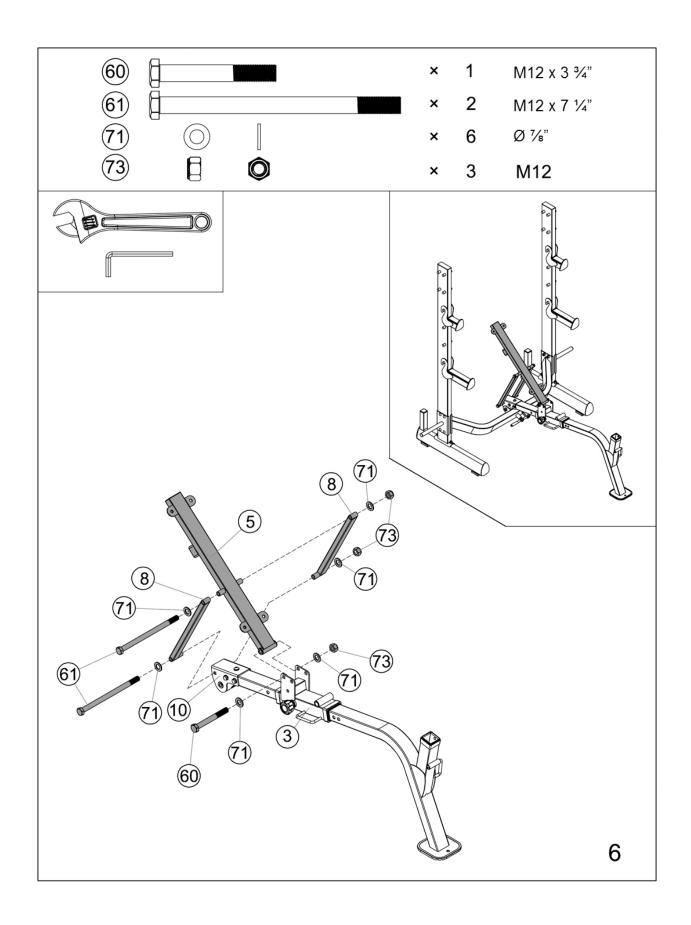

## FOLDING OLYMPIC BENCH MWB-70205



**IMPORTANT:** Please read the Important Safety Notice and Assembly Information in the Owner's Manual before assembling this product.

**Assembly Manual** 

180701







































## LIMITED WARRANTY

Pure-Tec. warrants this product to be free from defects in workmanship and material, under normal use and service conditions. Please refer to <a href="www.puretecfitness.com">www.puretecfitness.com</a> for warranty conditions. This warranty extends only to the original purchaser and is **valid for home use only.** Pure-Tec's obligation under this Warranty is limited to replacing damaged or faulty parts at Pure-Tec's option.

All returns must be pre-authorised by Pure-Tec. This warranty does not extend to any product or damage to a product caused by or attributable to freight damage, abuse, misuse, improper or abnormal usage, purchasers own repairs or for products used for commercial or rental purposes. No other warranty beyond that specifically set fo