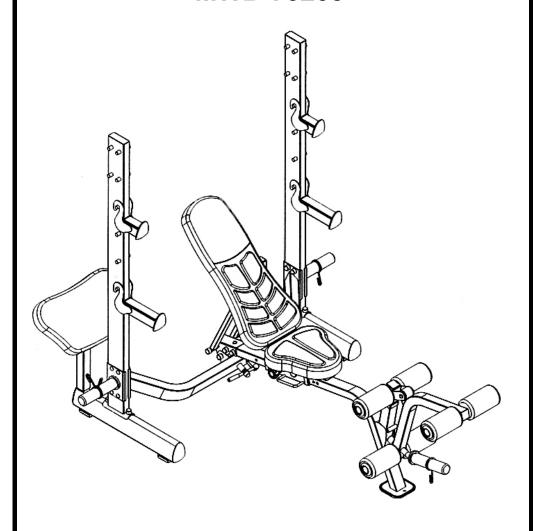

## FOLDING OLYMPIC BENCH MWB-70205

**IMPORTANT:** Please read the Important Safety Notice and Assembly Information in the Owner's Manual before assembling this product.

**Assembly Manual** 

180701