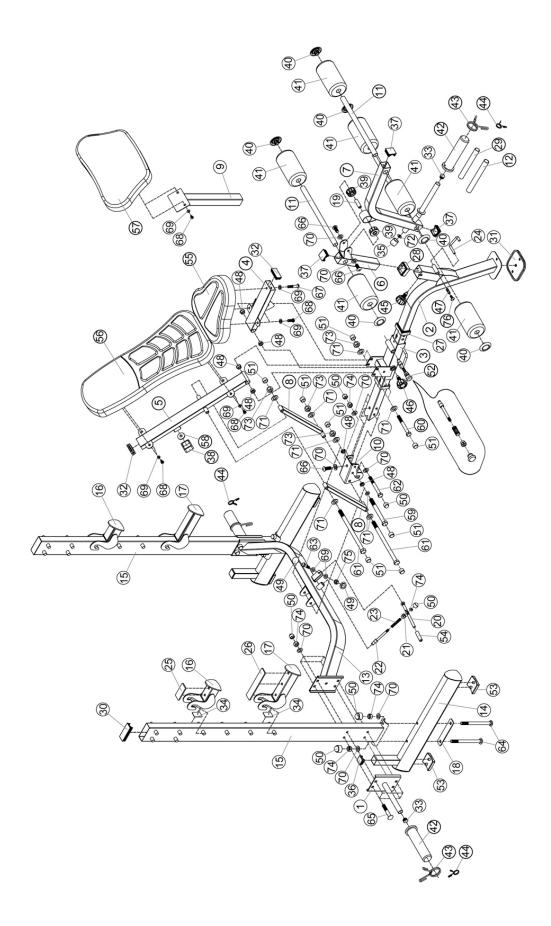

## ORDERING REPLACEMENT PARTS

Replacement parts can be ordered by contacting our Customer Solutions Department,

www.puretecfitness.com

Email: service@puretecfitness.com

When ordering replacement parts, please give the following information,

- 1. Model
- 2. Description of Parts
- 3. Part Number
- 4. Date of Purchase