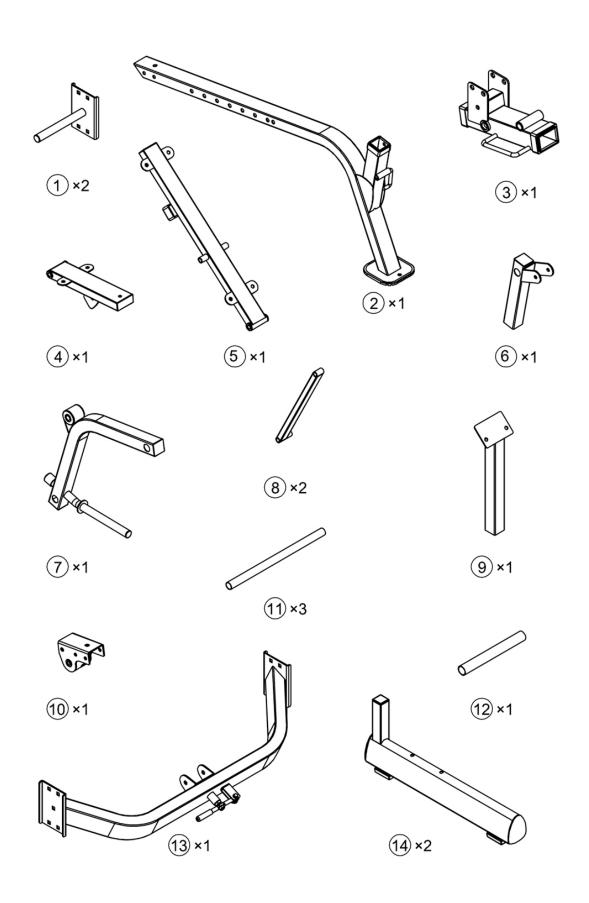

## ORDERING REPLACEMENT PARTS

Replacement parts can be ordered by contacting our Customer Solutions Department,

www.puretecfitness.com

Email: service@puretecfitness.com

When ordering replacement parts, please give the following information,

- 1. Model
- 2. Description of Parts
- 3. Part Number
- 4. Date of Purchase