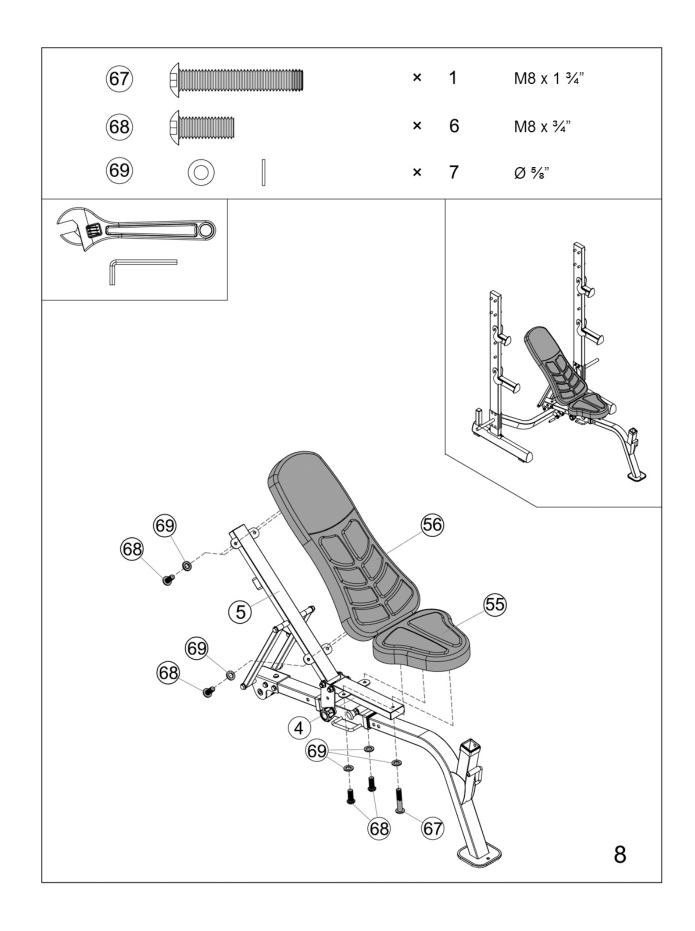

## FOLDING OLYMPIC BENCH MWB-70205



**IMPORTANT:** Please read the Important Safety Notice and Assembly Information in the Owner's Manual before assembling this product.

**Assembly Manual** 

180701







































## LIMITED WARRANTY

Pure-Tec. warrants this product to be free from defects in workmanship and material, under normal use and service conditions. Please refer to <a href="www.puretecfitness.com">www.puretecfitness.com</a> for warranty conditions. This warranty extends only to the original purchaser and is **valid for home use only.** Pure-Tec's obligation under this Warranty is limited to replacing damaged or faulty parts at Pure-Tec's option.

All returns must be pre-authorised by Pure-Tec. This warranty does not extend to any product or damage to a product caused by or attributable to freight damage, abuse, misuse, improper or abnormal usage, purchasers own repairs or for products used for commercial or rental purposes. No other warranty beyond that specifically set forth