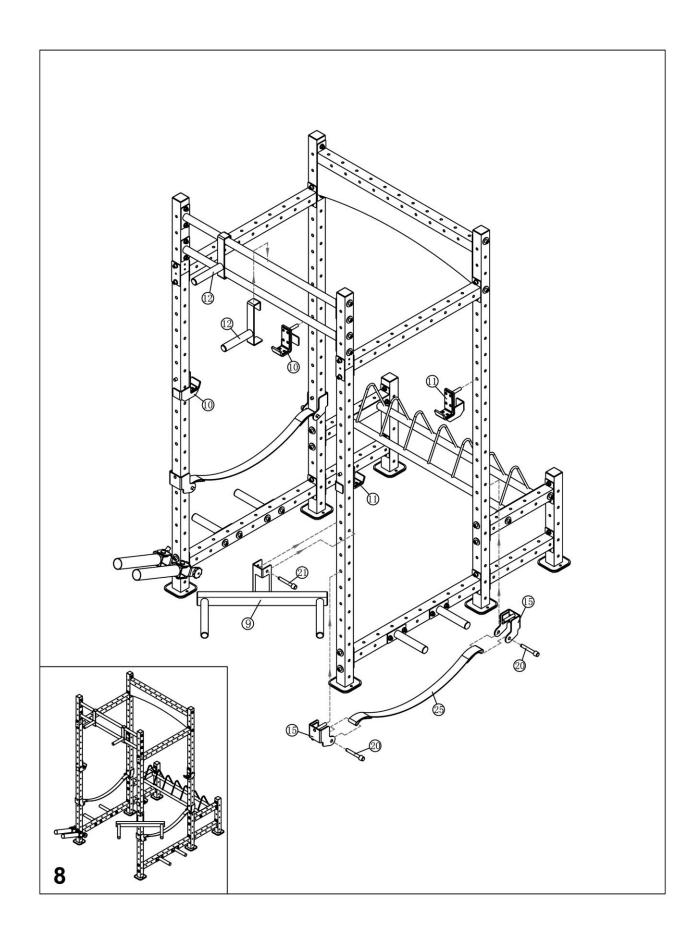

## MARCY MWM-8070 CAGE

IMPORTANT: Please read the Important Safety Notice and Assembly Information in the Owner's manual before assembling this product.

Assembly Manual

170305