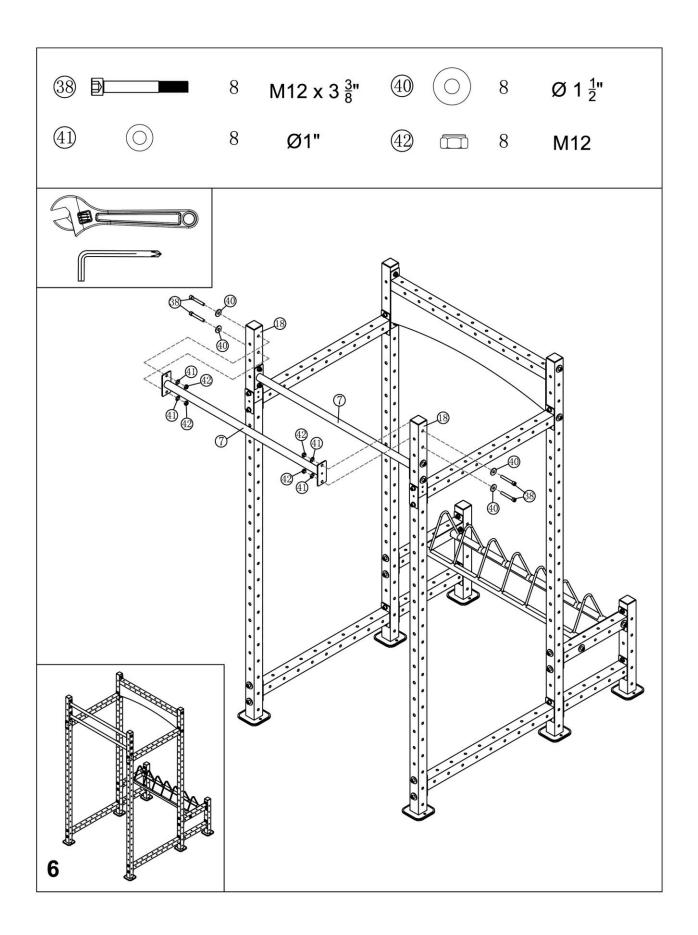

## MARCY MWM-8070 CAGE

IMPORTANT: Please read the Important Safety Notice and Assembly Information in the Owner's manual before assembling this product.

Assembly Manual

170305