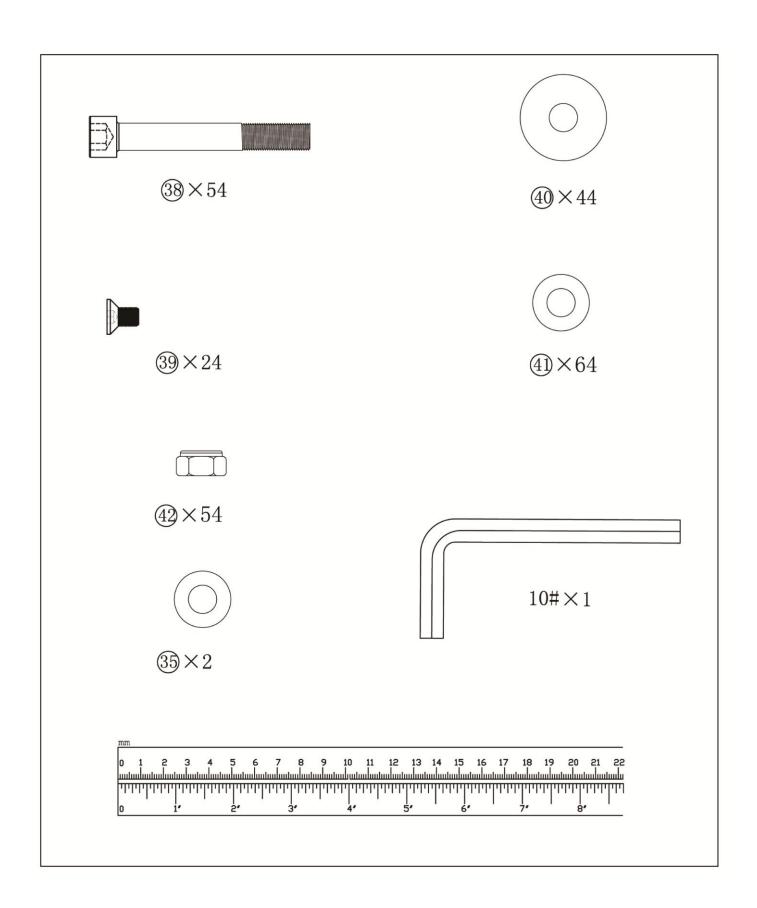

## ORDERING REPLACEMENT PARTS

Replacement parts can be ordered by contacting our Customer Support Department,

www.puretecfitness.com

Email: service@puretecfitness.com

When ordering replacement parts, please give the following information,

- 1. Model
- 2. Description of Parts
- 3. Part Number
- 4. Date of Purchase