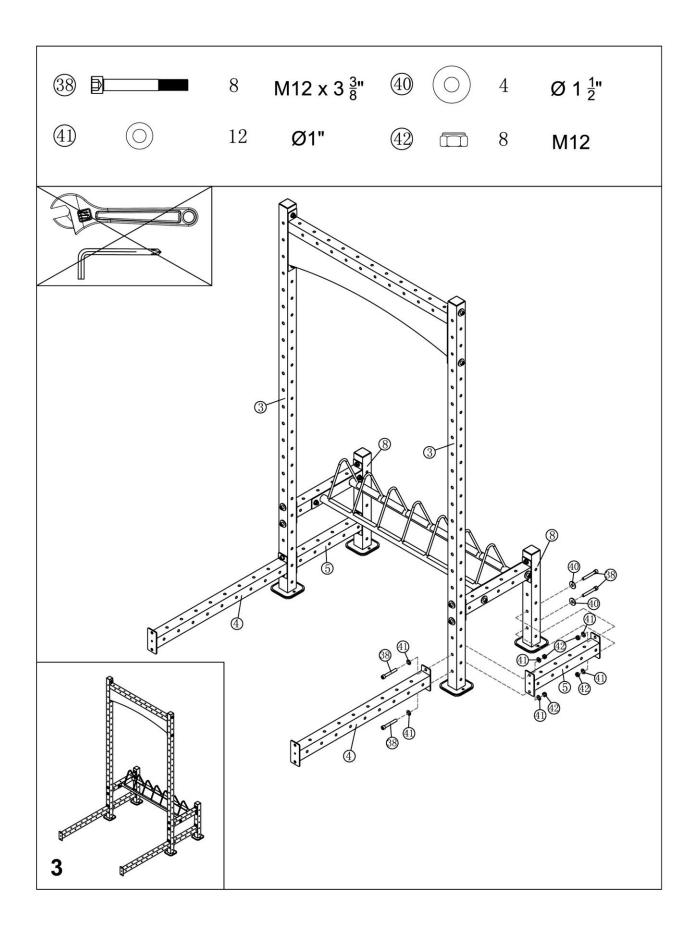

## MARCY MWM-8070 CAGE



IMPORTANT: Please read the Important Safety Notice and Assembly Information in the Owner's manual before assembling this product.

Assembly Manual

170305

























## LIMITED WARRANTY

Pure-Tec. warrants this product to be free from defects in workmanship and material, under normal use and service conditions. Please refer to <a href="www.puretecfitness.com">www.puretecfitness.com</a> for warranty conditions. This warranty extends only to the original purchaser and is **valid for home use only.** Pure-Tec's obligation under this Warranty is limited to replacing damaged or faulty parts at Pure-Tec's option.

All returns must be pre-authorised by Pure-Tec. This warranty does not extend to any product or damage to a product caused by or attributable to freight damage, abuse, misuse, improper or abnormal usage, purchasers own repairs or for products used for commercial or rental purposes. No other warranty beyond that specifically set forth