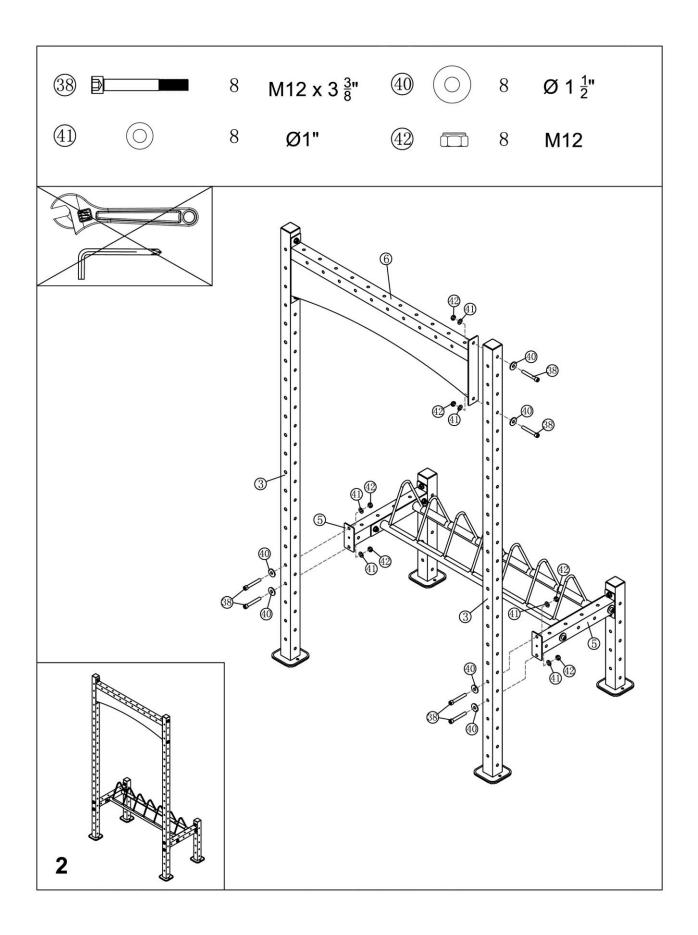

## MARCY MWM-8070 CAGE



IMPORTANT: Please read the Important Safety Notice and Assembly Information in the Owner's manual before assembling this product.

Assembly Manual

170305

























## LIMITED WARRANTY

Pure-Tec. warrants this product to be free from defects in workmanship and material, under normal use and service conditions. Please refer to <a href="www.puretecfitness.com">www.puretecfitness.com</a> for warranty conditions. This warranty extends only to the original purchaser and is **valid for home use only.** Pure-Tec's obligation under this Warranty is limited to replacing damaged or faulty parts at Pure-Tec's option.

All returns must be pre-authorised by Pure-Tec. This warranty does not extend to any product or damage to a product caused by or attributable to freight damage, abuse, misuse, improper or abnormal usage, purchasers own repairs or for products used for commercial or rental purposes. No other warranty beyond that specifically set fort