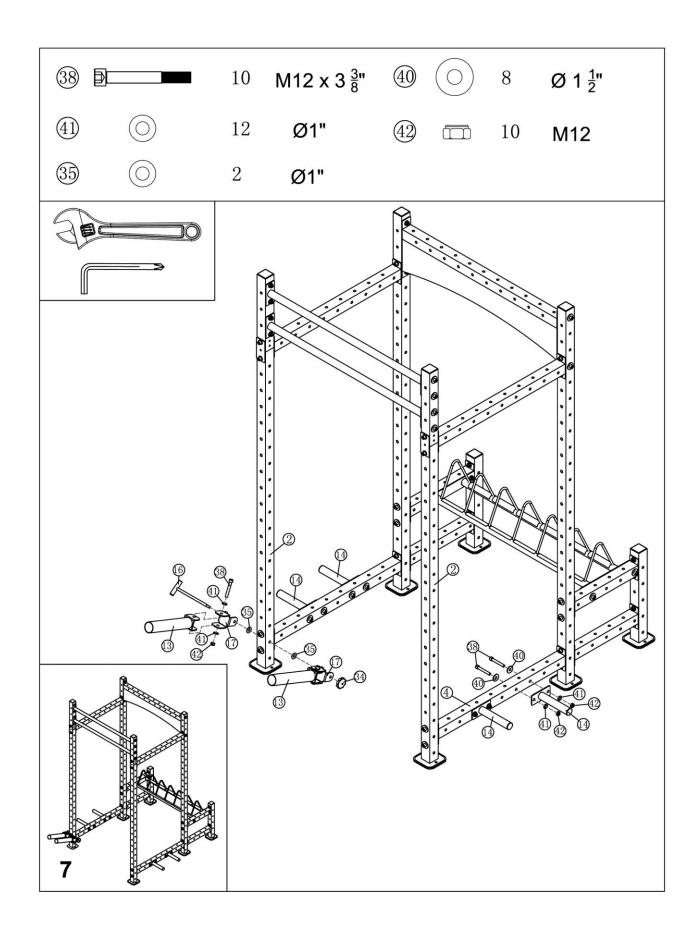

## MARCY MWM-8070 CAGE

IMPORTANT: Please read the Important Safety Notice and Assembly Information in the Owner's manual before assembling this product.

Assembly Manual

170305