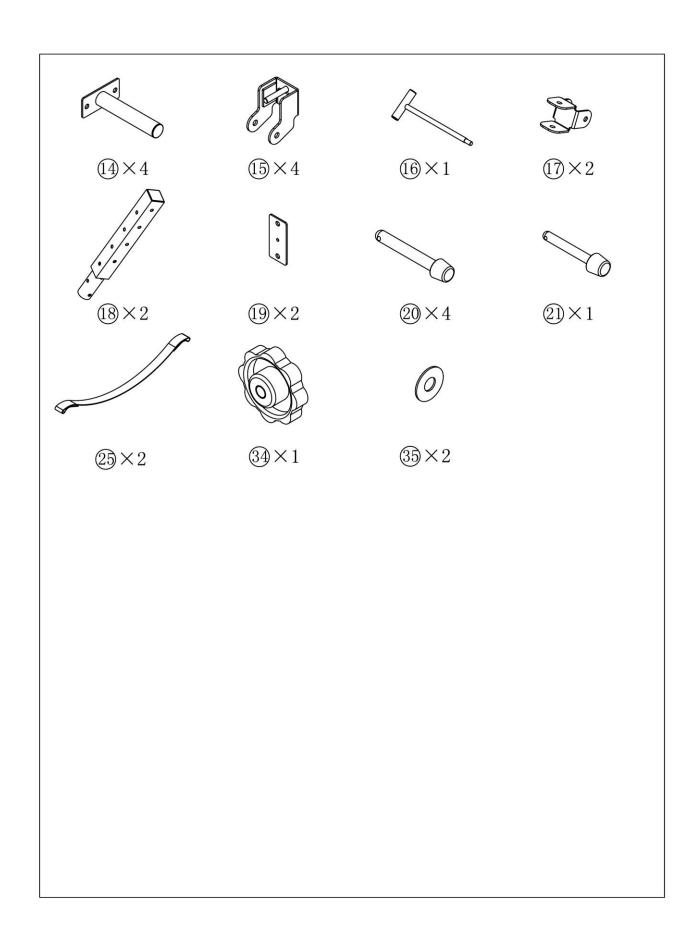

## ORDERING REPLACEMENT PARTS

Replacement parts can be ordered by contacting our Customer Support Department,

www.puretecfitness.com

Email: service@puretecfitness.com

When ordering replacement parts, please give the following information,

- 1. Model
- 2. Description of Parts
- 3. Part Number
- 4. Date of Purchase