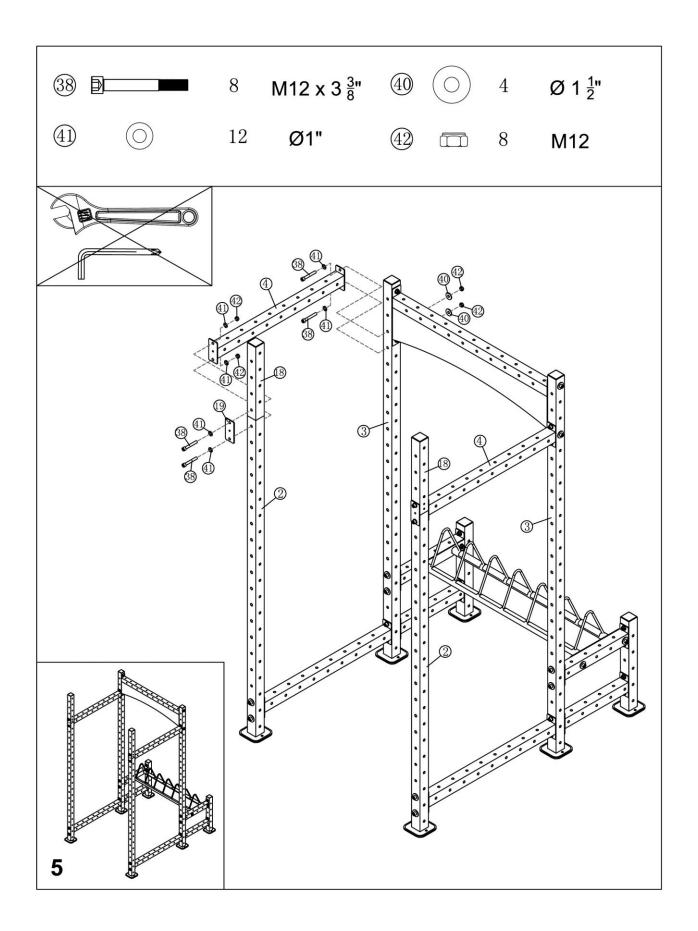

## MARCY MWM-8070 CAGE

IMPORTANT: Please read the Important Safety Notice and Assembly Information in the Owner's manual before assembling this product.

Assembly Manual

170305