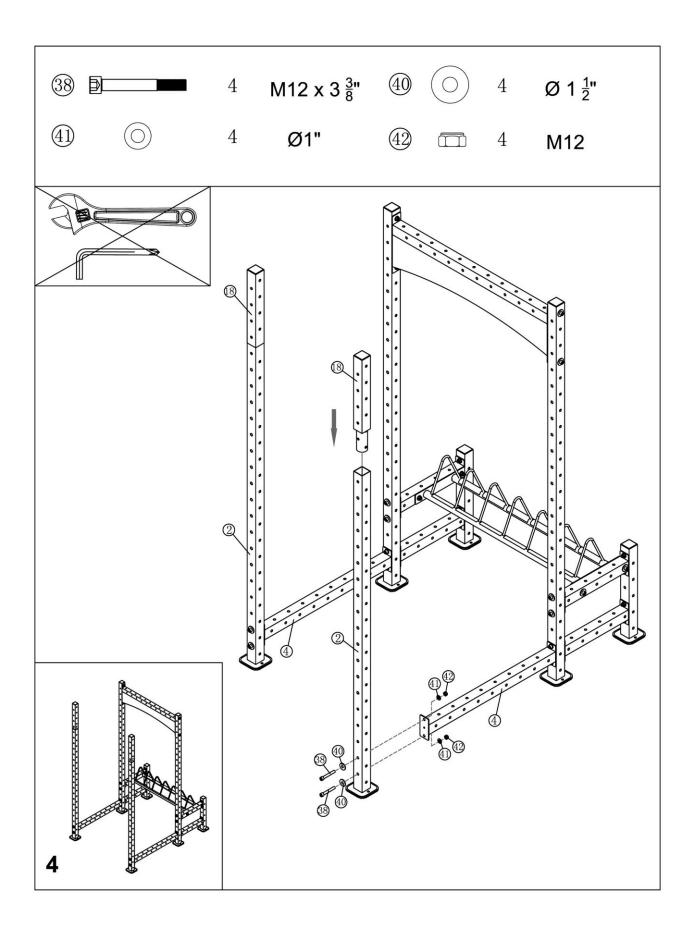

## MARCY MWM-8070 CAGE



IMPORTANT: Please read the Important Safety Notice and Assembly Information in the Owner's manual before assembling this product.

Assembly Manual

170305

























## LIMITED WARRANTY

Pure-Tec. warrants this product to be free from defects in workmanship and material, under normal use and service conditions. Please refer to <a href="www.puretecfitness.com">www.puretecfitness.com</a> for warranty conditions. This warranty extends only to the original purchaser and is **valid for home use only.** Pure-Tec's obligation under this Warranty is limited to replacing damaged or faulty parts at Pure-Tec's option.

All returns must be pre-authorised by Pure-Tec. This warranty does not extend to any product or damage to a product caused by or attributable to freight damage, abuse, misuse, improper or abnormal usage, purchasers own repairs or for products used for commercial or rental purposes. No other warranty beyond that specifically set forth ab