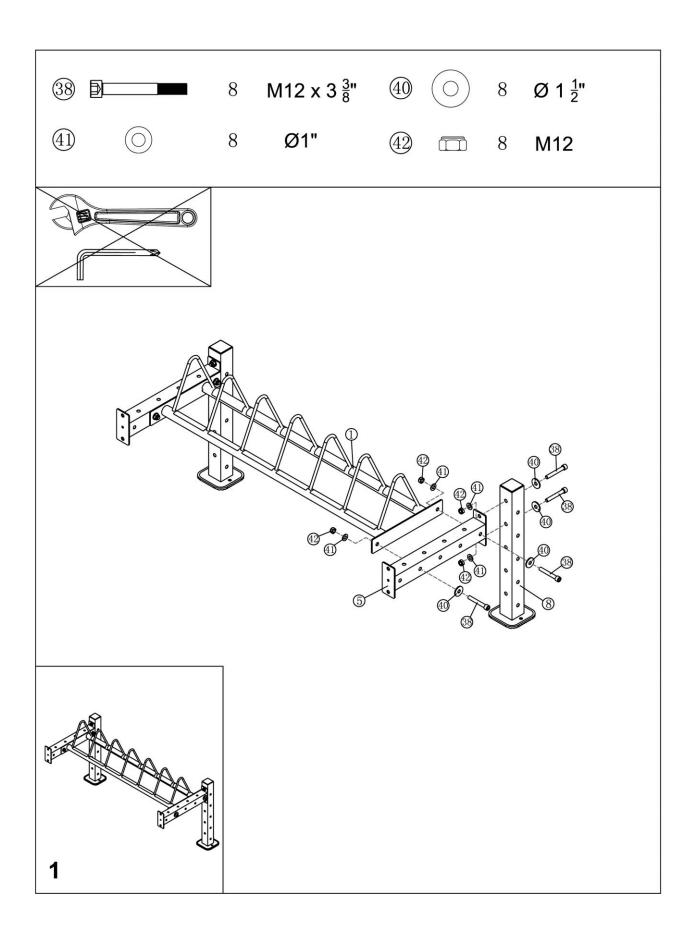

## MARCY MWM-8070 CAGE



IMPORTANT: Please read the Important Safety Notice and Assembly Information in the Owner's manual before assembling this product.

Assembly Manual

170305

























## LIMITED WARRANTY

Pure-Tec. warrants this product to be free from defects in workmanship and material, under normal use and service conditions. Please refer to <a href="www.puretecfitness.com">www.puretecfitness.com</a> for warranty conditions. This warranty extends only to the original purchaser and is **valid for home use only.** Pure-Tec's obligation under this Warranty is limited to replacing damaged or faulty parts at Pure-Tec's option.

All returns must be pre-authorised by Pure-Tec. This warranty does not extend to any product or damage to a product caused by or attributable to freight damage, abuse, misuse, improper or abnormal usage, purchasers own repairs or for products used for commercial or rental purposes. No other warranty beyond that specifically set fo