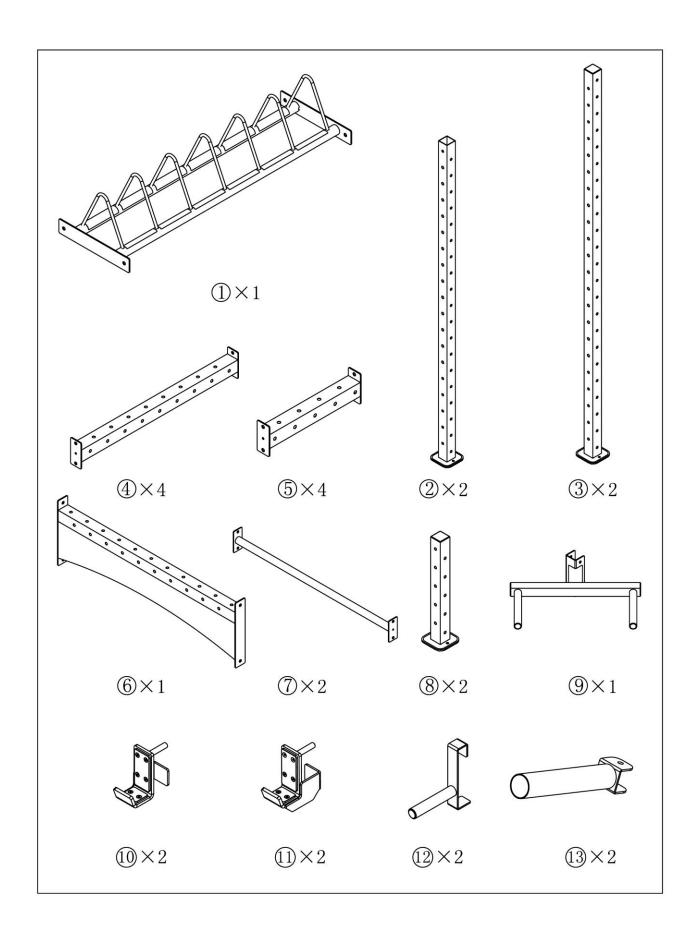

## ORDERING REPLACEMENT PARTS

Replacement parts can be ordered by contacting our Customer Support Department,

www.puretecfitness.com

Email: service@puretecfitness.com

When ordering replacement parts, please give the following information,

- 1. Model
- 2. Description of Parts
- 3. Part Number
- 4. Date of Purchase