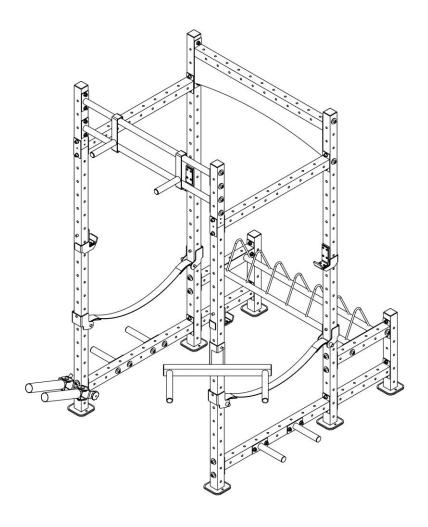

## MARCY MWM-8070 CAGE

IMPORTANT: Please read the Important Safety Notice and Assembly Information in the Owner's manual before assembling this product.

Assembly Manual

170305