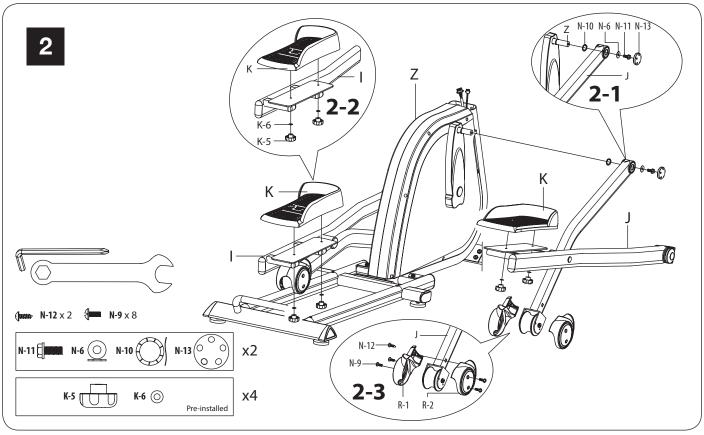

**OPEN THE CARTON** - Check any warnings on the carton and make sure you have it the right way up.

**UNPACK THE CARTON** - Remove all the parts and lay them out on the floor.

Make sure you have the following parts: