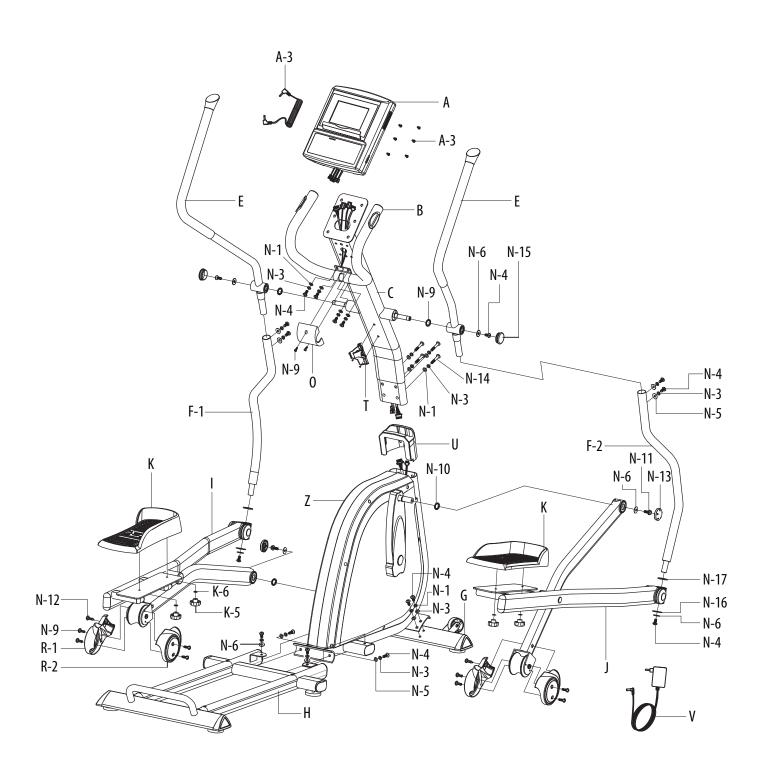

m heart rate (185bpm) by the applicable percentage. So, if your goal is better health:

185 x 60% = 111bpm

NOTE: The important issue to remember with all estimated calculations is that they are just estimates - if you don't feel comfortable exercising at your target then reduce it to a level you are comfortable with.

Heart rate training requires you to monitor your heart rate throughout the workout. For this we recommend using a chest strap (if your machine has a wireless receiver) or a heart rate monitor. For more information please get in touch using the Contact Us details.

Always consult your doctor before undertaking a new exercise regime. If you experience nausea, dizziness or other abnormal symptoms during exercise, stop at once and consult your doctor.

### **Exploded Drawing**



## YORK



### **Part List**

| S2065-001