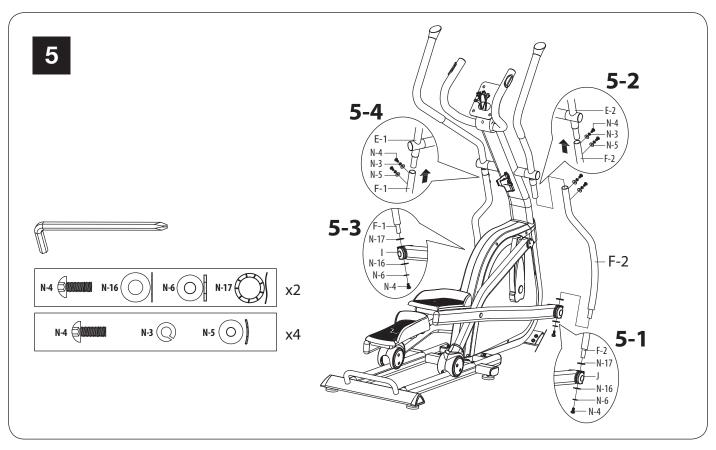

#### York Fitness Australia

1/2 Swaffham Rd, Minto, PO Box 5130, NSW 2566 Tel: 1800 730 149

**PREPARE YOUR WORK AREA** - It is important you assemble the product in a clean and uncluttered space.

**WORK WITH A FRIEND** - We recommend you have someone assist you with the assembly as some of the components are quite heavy.

**OPEN THE CARTON** - Check any warnings on the carton and make sure you have it the right way up.

**UNPACK THE CARTON** - Remove all the parts and lay them out on the floor.

Make sure you have the following parts: