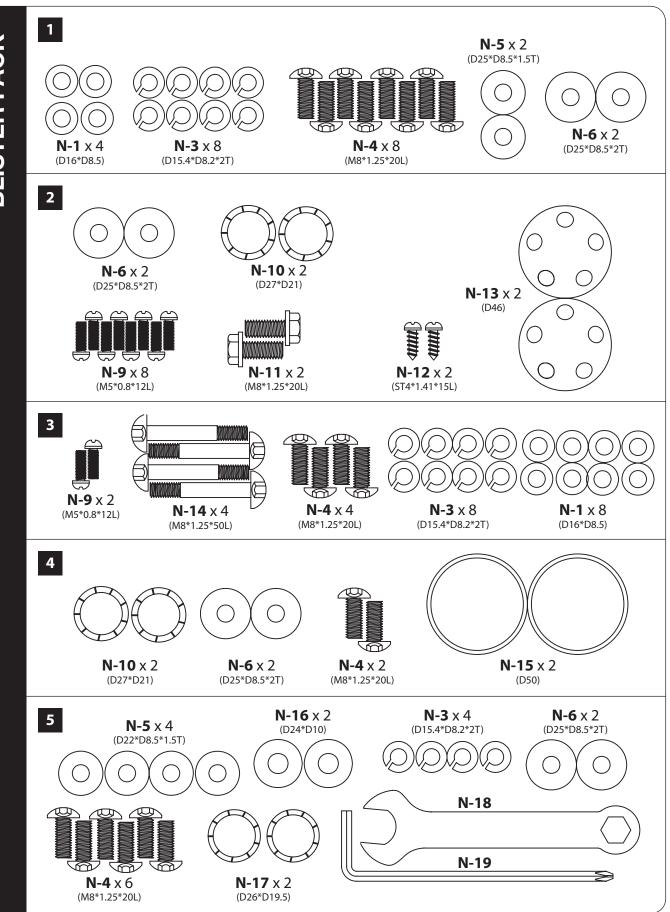

**OPEN THE CARTON** - Check any warnings on the carton and make sure you have it the right way up.

**UNPACK THE CARTON** - Remove all the parts and lay them out on the floor.

Make sure you have the following parts: