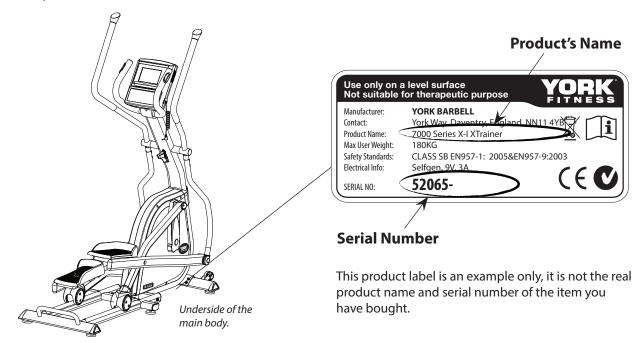

### **Customer Support**

Should you require any assistance regarding this product please gather the following information and then contact us using the details below:

- Serial No. This can be found on the sticker below, located as indicated.
- Original purchase date
- · Place of purchase
- Information about the place and conditions of use
- · Precise description of the issue / defect

#### York Barbell UK Ltd.

York Way, Daventry, England, NN11 4YB Tel: 0844 225 3112