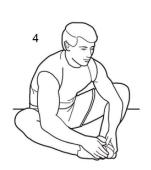

#### 4. Inner Thigh Stretch

Sit with the soles of your feet together and your knees outward. Pull your feet toward your groin area as far as possible. Hold for 15 counts, then relax. Repeat 3 times. Stretches: Quadriceps and hip muscles.