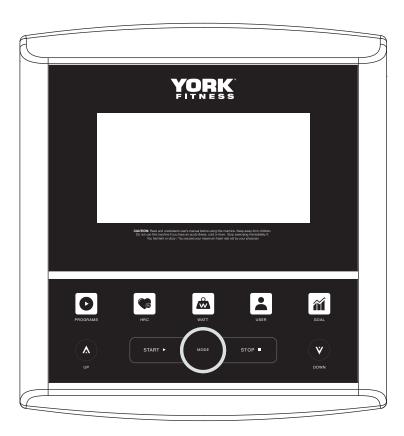

#### Console:

### **Key Function:**

| KEYS          | FUNCTIONS                                                                                                                                       |
|---------------|-------------------------------------------------------------------------------------------------------------------------------------------------|
| MODE          | Confirm setting or selection                                                                                                                    |
|               | Lock workout value scan function during workout                                                                                                 |
| START         | Start workout                                                                                                                                   |
| STOP          | Pause or Stop the training                                                                                                                      |
|               | Press and hold "STOP" key for 2 seconds to back to IDLE MODE                                                                                    |
|               | When the parameter is set, this key to return to the previous option set                                                                        |
| LEVEL UP/DOWN | During program setup, press UP/DOWN key to adjust the following: Time / Distance / CALORIE / LEVEL profile /WATT/ AGE / WEIGHT / Gender/THR PCT |
|               | After program started, press UP/DOWN key to adjust the resistance level.                                                                        |
|               | • level adjustment = 1                                                                                                                          |
| PROGRAMS      | Press PROGRAMS key to select PROGRAM P 1~P 12                                                                                                   |
| HRC           | Press HRC key to select THR 60 PCT, THR70 PCT, THR 80 PCT, THR 70 PCT                                                                           |
| WATT          | Press WATT key to select WATT MODE                                                                                                              |
| USER          | Press USER key to select USER U 1~ U 7                                                                                                          |
| GOAL          | Press GOAL key to select GOAL MODE                                                                                                              |

#### Display:

| DISPLAY  | DESCRIPTION                                                                                                                           |
|----------|---------------------------------------------------------------------------------------------------------------------------------------|
| SCAN     | When Scan is activated will show the data in order: Level, Watt, Distance, Calorie, Scan icon will be on when Scan mode is activated. |
|          | Scan mode in which each of the four pieces of data will display for 3 seconds, then switch to the next set of data                    |
| TIME     | Workout time displayed or time countdown during exercise.                                                                             |
|          | Setting range 0:00 ~ 99:00(MINUTES)                                                                                                   |
| DISTANCE | Workout distance displayed or distance countdown in goal mode.                                                                        |
| (DIST.)  | • Setting range 0.0 ~ 99.9(KM)                                                                                                        |
| CALORIE  | Burned calories during workout display or calories countdown in goal mode.                                                            |
| (CAL.)   | Setting range 10 ~ 9990(CAL)                                                                                                          |
| SPEED    | Workout speed displayed during exercise.                                                                                              |
|          | Display range 0.0~99.9(KPH)                                                                                                           |
| RPM      | Workout revolutions per minute displayed during exercise.                                                                             |
|          | • Display range 0~999                                                                                                                 |
| LEVEL    | Workout resistance level                                                                                                              |
|          | Setting range 1~ 40                                                                                                                   |
| WATT     | Workout watt displayed during exercise                                                                                                |
|          | Setting range 50~350                                                                                                                  |
| PULSE    | Pulse bpm displayed during exercise                                                                                                   |
|          | Heart signal twinkle                                                                                                                  |
|          | Display range:0~220(BPM)                                                                                                              |
|          | No pulse bpm displayed "P"                                                                                                            |

#### Power On

Plug in power supply and the computer will power on and display all segments for 2 seconds. MW will show "YORK FITNESS" one time, Then press UP/DOWN key to set Gender>Age>Weight when the user power on the monitor for the first time.