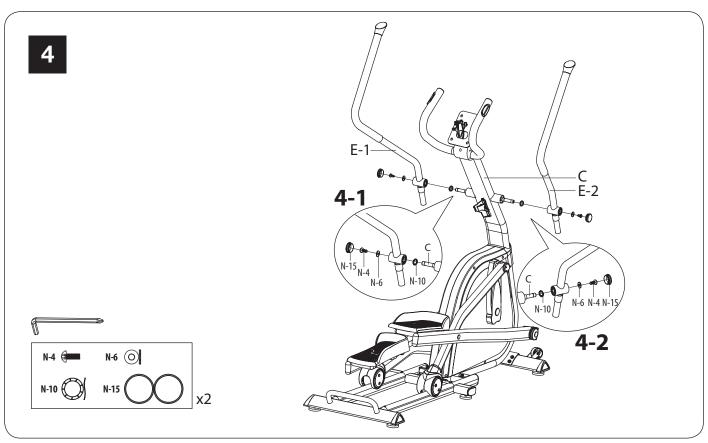

#### York Fitness Australia

1/2 Swaffham Rd, Minto, PO Box 5130, NSW 2566 Tel: 1800 730 149

**PREPARE YOUR WORK AREA** - It is important you assemble the product in a clean and uncluttered space.

**WORK WITH A FRIEND** - We recommend you have someone assist you with the assembly as some of the components are quite heavy.

**OPEN THE CARTON** - Check any warnings on the carton and make sure you have it the right way up.

**UNPACK THE CARTON** - Remove all the parts and lay them out on the floor.

Make sure you have the following parts: