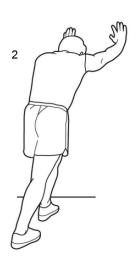

#### 2. Calf/Achilles Stretch

With one leg in front of the other, reach forward and place your hands against a wall. Keep your back leg straight and your back foot flat on the floor. Bend your front leg, lean forward and move your hips toward the wall. Hold for 15 counts, then relax. Repeat 3 times for each leg. To cause further stretching of the achilles tendons, bend your back leg as well. Stretches: Calves, achilles tendons and ankles.