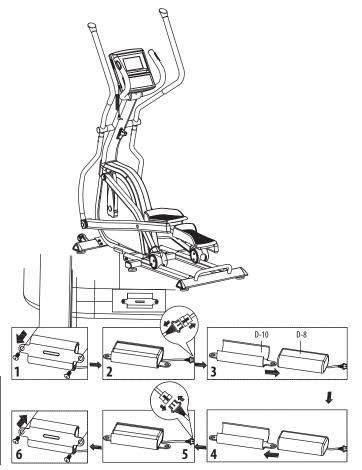

#### York Fitness Australia

1/2 Swaffham Rd, Minto, PO Box 5130, NSW 2566 Tel: 1800 730 149

**PREPARE YOUR WORK AREA** - It is important you assemble the product in a clean and uncluttered space.

**WORK WITH A FRIEND** - We recommend you have someone assist you with the assembly as some of the components are quite heavy.

**OPEN THE CARTON** - Check any warnings on the carton and make sure you have it the right way up.

**UNPACK THE CARTON** - Remove all the parts and lay them out on the floor.

Make sure you have the following parts: