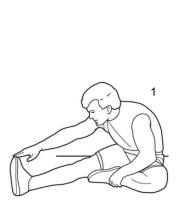

#### 1. Hamstring Stretch

Sit with one leg extended. Bring the sole of the opposite foot toward you and rest it against the inner thigh of your extended leg. Reach toward your toes as far as possible. Hold for 15 counts, then relax. Repeat 3 times for each leg. Stretches: Hamstrings, lower back and groin.