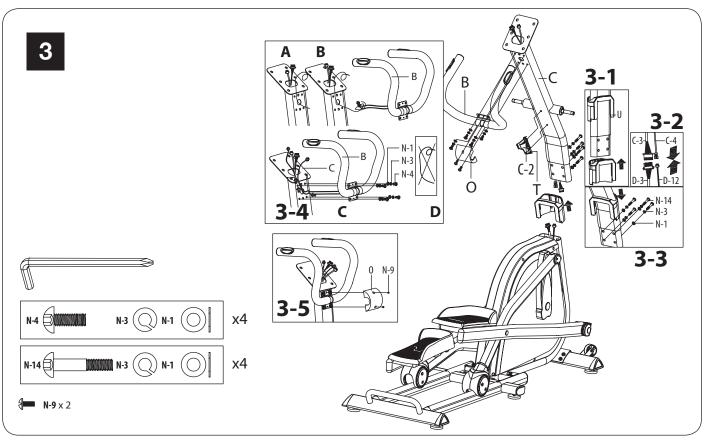

**OPEN THE CARTON** - Check any warnings on the carton and make sure you have it the right way up.

**UNPACK THE CARTON** - Remove all the parts and lay them out on the floor.

Make sure you have the following parts: