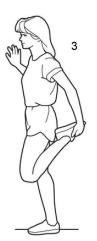

#### 3. Quadriceps Stretch

With one hand against a wall for balance, reach back and grasp one foot with your other hand. Bring your heel as close to your buttocks as possible. Hold for 15 counts, then relax. Repeat 3 times for each leg. Stretches: Quadriceps and hip muscles.