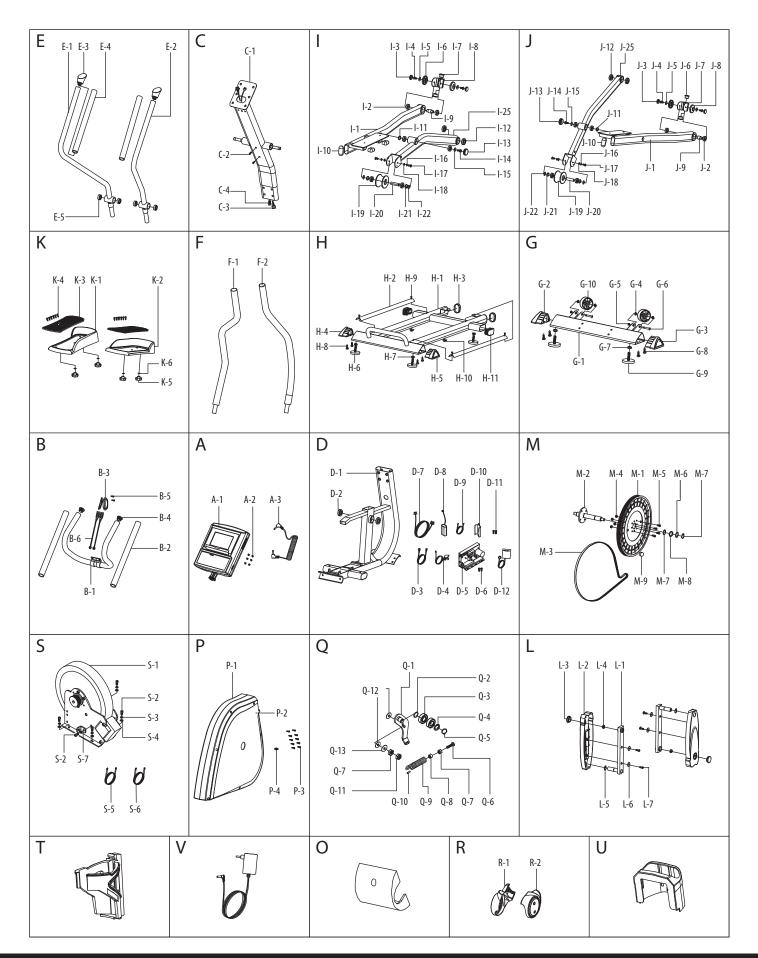

e (185bpm) by the applicable percentage. So, if your goal is better health:

185 x 60% = 111bpm

NOTE: The important issue to remember with all estimated calculations is that they are just estimates - if you don't feel comfortable exercising at your target then reduce it to a level you are comfortable with.

Heart rate training requires you to monitor your heart rate throughout the workout. For this we recommend using a chest strap (if your machine has a wireless receiver) or a heart rate monitor. For more information please get in touch using the Contact Us details.

Always consult your doctor before undertaking a new exercise regime. If you experience nausea, dizziness or other abnormal symptoms during exercise, stop at once and consult your doctor.

### **Exploded Drawing**



## YORK



### **Part List**

| S2065-001