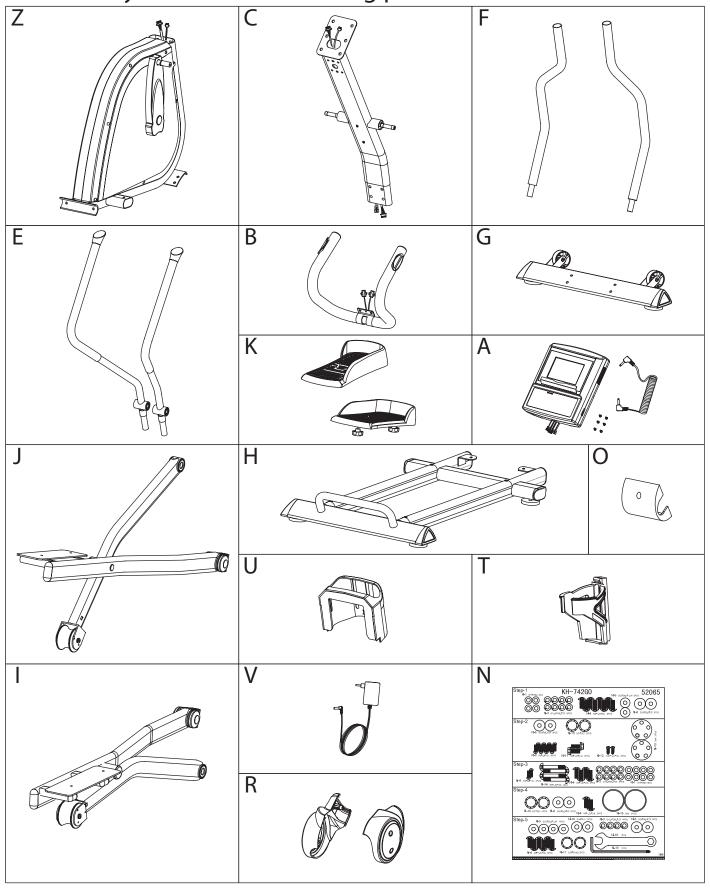

**OPEN THE CARTON** - Check any warnings on the carton and make sure you have it the right way up.

**UNPACK THE CARTON** - Remove all the parts and lay them out on the floor.

Make sure you have the following parts: