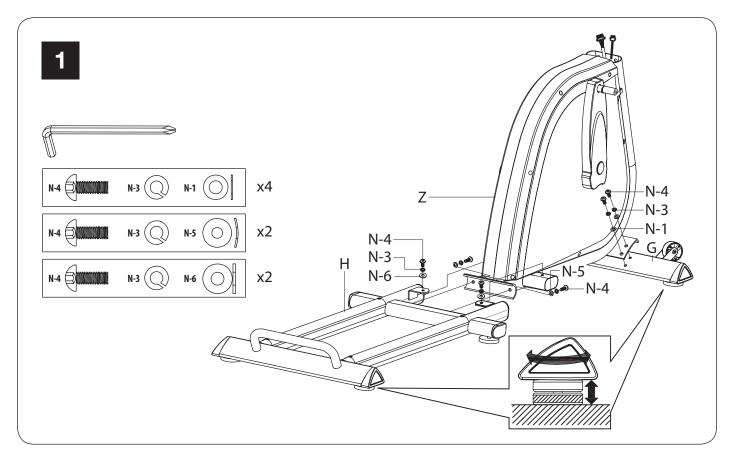

**OPEN THE CARTON** - Check any warnings on the carton and make sure you have it the right way up.

**UNPACK THE CARTON** - Remove all the parts and lay them out on the floor.

Make sure you have the following parts: