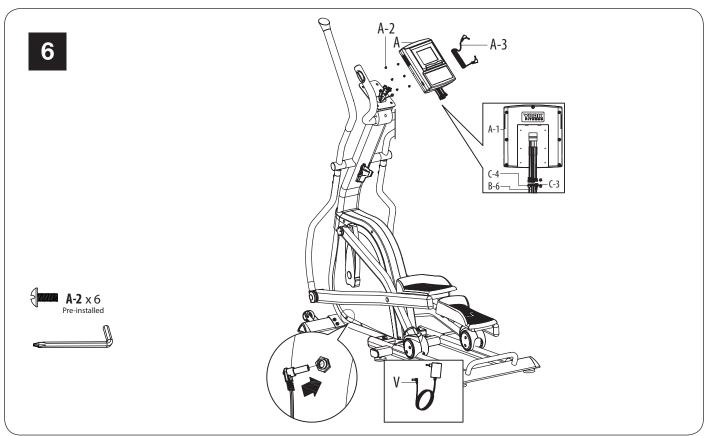

#### Final Check

Your equipment is now assembled. Please make the following final checks:

- Make sure all screws / bolts are tightened.
- Make sure the equipment is on a flat, level surface.