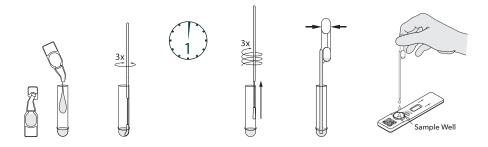

# **Objective SARS-CoV-2** Results at Your Fingertips

- Accurate, objective and automated results in 15 minutes
  - Integrated data management automatically stores test and user history
- **Excellent performance** compared to molecular methods
- User and patient ID captured with onboard barcode scanner
- Flexible, dual mode testing for high throughput in variety of laboratory environments



### Sofia SARS Antigen FIA - Procedure

### Nasal/Nasopharyngeal Swab Procedure



# **Sofia Development Modes**

# WALK AWAY Mode – Walk away and multitask READ NOW Mode – Batch multiple samples per hour

## Sofia SARS Antigen FIA

- Nasal and nasopharyngeal specimens
- Accurate detection with direct samples
- Results in 15 minutes
- Kit includes 25 sterile nasal swabs and a set of positive and negative control swabs
- Room temperature storage

| Reference Extracted<br>RT-PCR assay |     |                 |                            |                   | 95% CI                                 |                                                |