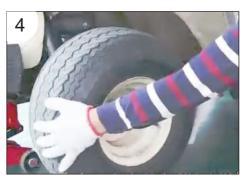

 $(\,See \ figure \ 4)$ 

7. Remove the hub cap with the slotted screwdriver.

(See figure 5)

 Remove the screws of the hub and ball bearing assembly with the 13/16-inch (21mm) spanner, then remove the hub and ball bearing assembly.