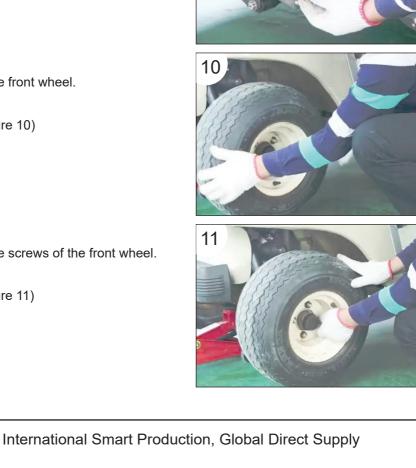

(See figure 9)

12. Install the front wheel.

(See figure 10)

13. Install the screws of the front wheel.

(See figure 11)

8

9

14. Remove the jack