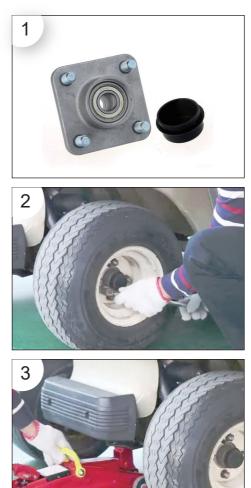

(See figure 2)

5. Raise the spring pad of the front leaf spring with the jack to hang the front wheel in the air.

(See figure 3)

 Remove the front wheel; then put the wheel under the chassis (in case the jack accidently leans or slips down)

 $(\,See \ figure \ 4)$ 

7. Remove the hub cap with the slotted screwdriver.

(See figure 5)

 Remove the screws of the hub and ball bearing assembly with the 13/16-inch (21mm) spanner, then remove the hub and ball bearing assembly.