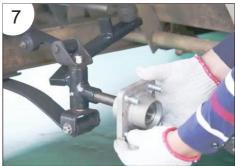

(See figure 6)

9. Install a new hub and ball bearing assembly.

(See figure 7)

10. Install the screws of the hub and ball bearing assembly with the 13/16-inch (21mm) spanner.

(See figure 8)

11. Install the hub cap.