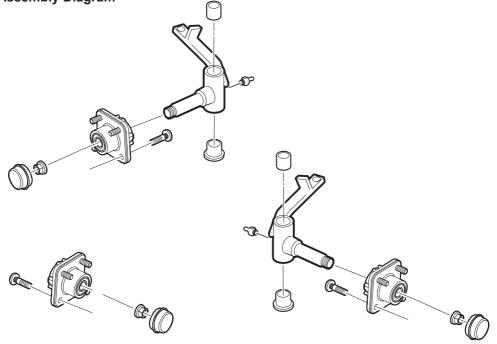

| Contents                    | Qty |
|-----------------------------|-----|
| Club Car DS Front Wheel Hub | 1   |
| Hub Cap                     | 1   |
| (See figure 1)              |     |

| Assembly | Diagram |
|----------|---------|
|----------|---------|