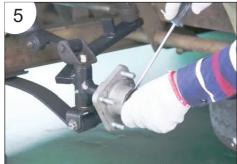

 $(\,See \ figure \ 4)$ 

7. Remove the hub cap with the slotted screwdriver.

(See figure 5)

 Remove the screws of the hub and ball bearing assembly with the 13/16-inch (21mm) spanner, then remove the hub and ball bearing assembly.