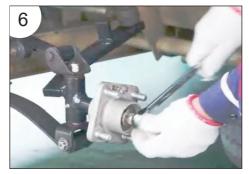

 $(\,See \ figure \ 4)$ 

7. Remove the hub cap with the slotted screwdriver.

(See figure 5)

 Remove the screws of the hub and ball bearing assembly with the 13/16-inch (21mm) spanner, then remove the hub and ball bearing assembly.