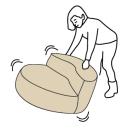

## **HOW TO OPEN:**

- Pull the tabs from the vacuumed pack.

  No need for scissors!
- **2.** Remove the cushion from the protective textile layer.
- 2. Look for the red dot and carefully cut a 'V' shape into the plastic bag. Repeat the process with the second bag. Remove the chair shape from the plastic bag and observe the foam pieces as these expands slowly.
- 4. Stack the two foam pieces properly and slide the cover onto the foam. Zip the cover closed.
- Shake, shake, shake to help it expand and distribute evenly inside. It is now ready to use. The foam expands fully within 48 hours.