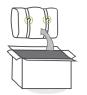

## **HOW TO OPEN:**

- Pull the tabs from the vacuumed pack.

  No need for scissors!
- **2.** Remove the cushion from the protective textile layer.
- 2. Look for the red dot and carefully cut a 'V' shape into the plastic bag. Repeat the process with the second bag. Remove the chair shape from the plastic bag and observe the foam pieces as these expands slowly.
- 4. Stack the two foam pieces properly and slide the cover onto the foam. Zip the cover closed.
- Shake, shake, shake to help it expand and distribute evenly inside. It is now ready to use. The foam expands fully within 48 hours.