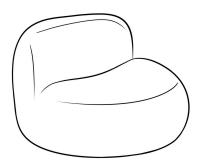

## **ALEXIE**

**PRODUCT INSTRUCTIONS** 

## **HOW TO OPEN:**

- Pull the tabs from the vacuumed pack.

  No need for scissors!
- **2.** Remove the cushion from the protective textile layer.
- 2. Look for the red dot and carefully cut a 'V' shape into the plastic bag. Repeat the process with the second bag. Remove the chair shape from the plastic bag and observe the foam pieces as these expands slowly.
- 4. Stack the two foam pieces properly and slide the cover onto the foam. Zip the cover closed.
- Shake, shake, shake to help it expand and distribute evenly inside. It is now ready to use. The foam expands fully within 48 hours.