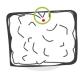

## **HOW TO OPEN:**

- Pull the tabs from the vacuumed pack.

  No need for scissors!
- **2.** Remove the cushion from the protective textile layer.
- 2. Look for the red dot and carefully cut a 'V' shape into the plastic bag. Repeat the process with the second bag. Remove the chair shape from the plastic bag and observe the foam pieces as these expands slowly.
- 4. Stack the two foam pieces properly and slide the cover onto the foam. Zip the cover closed.
- Shake, shake, shake to help it expand and distribute evenly inside. It is now ready to use. The foam expands fully within 48 hours.