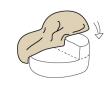

## **HOW TO OPEN:**

- Pull the tabs from the vacuumed pack.

  No need for scissors!
- **2.** Remove the cushion from the protective textile layer.
- 2. Look for the red dot and carefully cut a 'V' shape into the plastic bag. Repeat the process with the second bag. Remove the chair shape from the plastic bag and observe the foam pieces as these expands slowly.
- 4. Stack the two foam pieces properly and slide the cover onto the foam. Zip the cover closed.
- Shake, shake, shake to help it expand and distribute evenly inside. It is now ready to use. The foam expands fully within 48 hours.