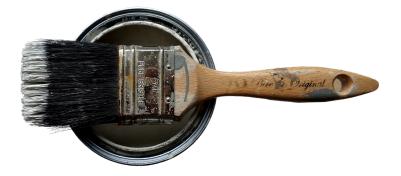

Our paint is produced by a small family factory in Belgium where, for over 50 years, passion, craftsmanship, and knowledge has passed on from generation to generation. Our brushes are made in Belgium and finished by hand. From Belgium, the products are shipped directly to stores around the world so you can enjoy a beautiful home, wherever you live.

Besides paint, Pure & Original also carries a wide range of tools like brushes and trowels. All tools are made of beech wood with an FSC hallmark and painted with a sustainable varnish. The bristles are a mix of synthetic and natural pig hair.