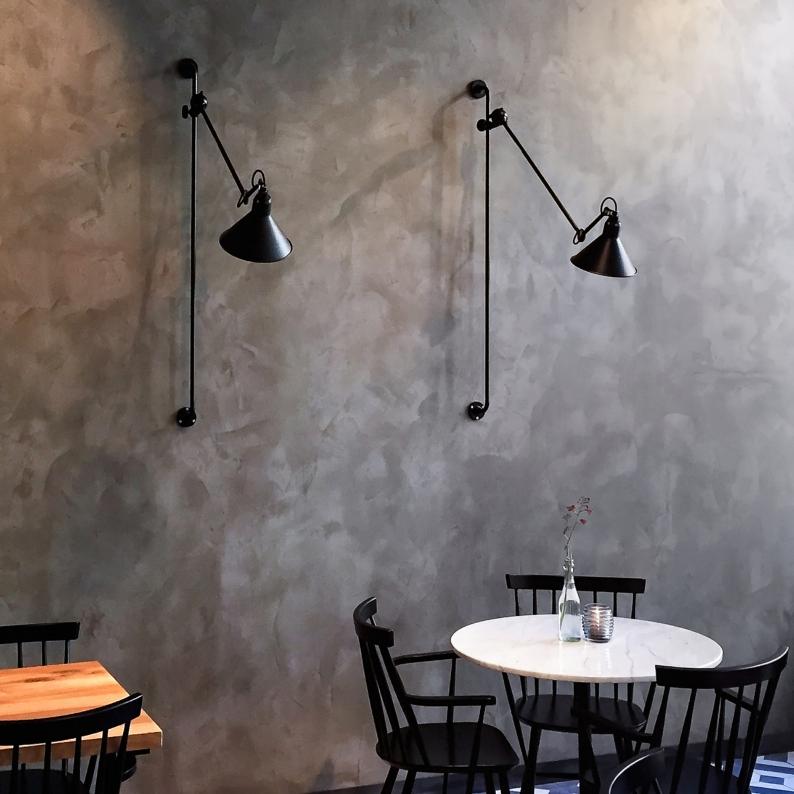

## Fresco Lime Paint

Fresco Lime paint is a super matt paint with beautiful variations of colour and shades. It creates an authentic aged look that is both graceful and resilient. It gives any room a little extra ambience.

Lime paint is not only beautiful, but it is also moisture and mould-resistant because the surface is permeable. Lime paint is characteristically breathable, enabling the painted surface to regulate moisture naturally.

Fresco Lime paint is a durable, 100% mineral-based wall paint, composed of hydrated quicklime and 100% natural and organic pigments. The large amount of natural pigments gives the paint its full, striking, rich look.