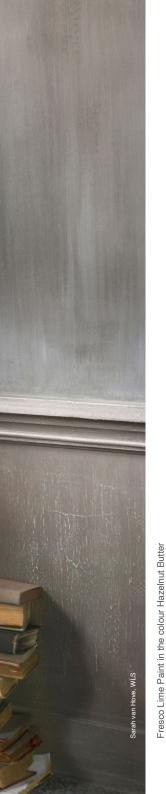

## Fresco Lime Paint

Fresco Lime paint is a super matt paint with beautiful variations of colour and shades. It creates an authentic aged look that is both graceful and resilient. It gives any room a little extra ambience.

Lime paint is not only beautiful, but it is also moisture and mould-resistant because the surface is permeable. Lime paint is characteristically breathable, enabling the painted surface to regulate moisture naturally.

Fresco Lime paint is a durable, 100% mineral-based wall paint, composed of hydrated quicklime and 100% natural and organic pigments. The large amount of natural pigments gives the paint its full, striking, rich look.