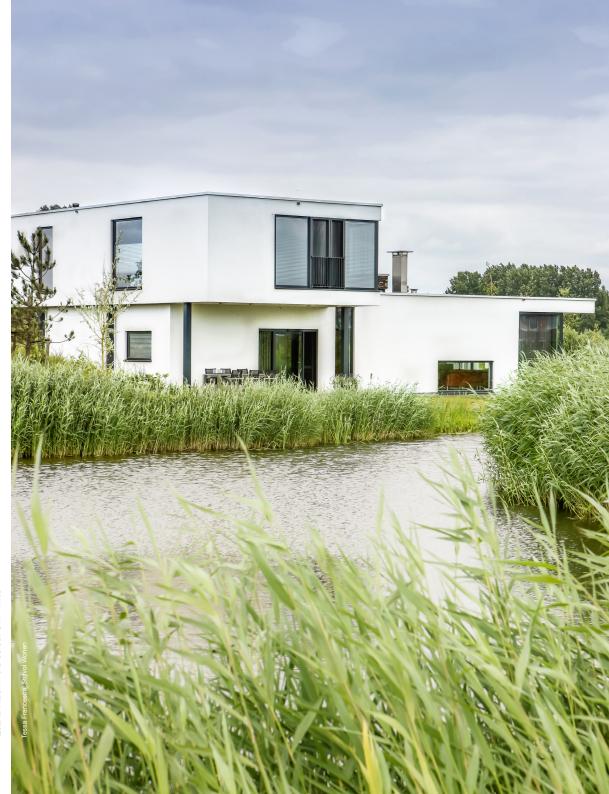

### Kalei

The exterior of your home is the first impression. Ideally, it is consistent with the character of the interior. Whether your home is industrial, classical, modern, or old (one with a history!), Kalei can add interest and protection.

Kalei is an ancient product that protects the wall against pollution and moisture. It is breathable and both algae and moss-resistant. It can be applied to both new and old houses.

Calx Kalei in the colours Mineral White and Soft Taupe

The Calx Kalei has a matt appearance and will not provide additional structure to the surface. Unique to the Calx Kalei is its "lotus effect". This means that moisture is concentrated in drops and beads from the wall. This will prevent dirt build up on the wall, keeping the façade cleaner for a longer period of time.

Quartz Kalei contains small pieces of quartz stone, which provides a subtle texture. This is a thick, heavy-bodied paint that will give a soft, "homey" look to the home's exterior.

Quartz Kalei in the colour Silk White