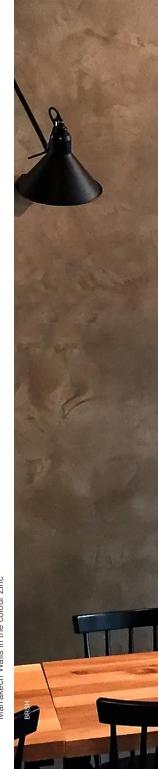

## Fresco Lime Paint

Fresco Lime paint is a super matt paint with beautiful variations of colour and shades. It creates an authentic aged look that is both graceful and resilient. It gives any room a little extra ambience.

Lime paint is not only beautiful, but it is also moisture and mould-resistant because the surface is permeable. Lime paint is characteristically breathable, enabling the painted surface to regulate moisture naturally.

Fresco Lime paint is a durable, 100% mineral-based wall paint, composed of hydrated quicklime and 100% natural and organic pigments. The large amount of natural pigments gives the paint its full, striking, rich look.