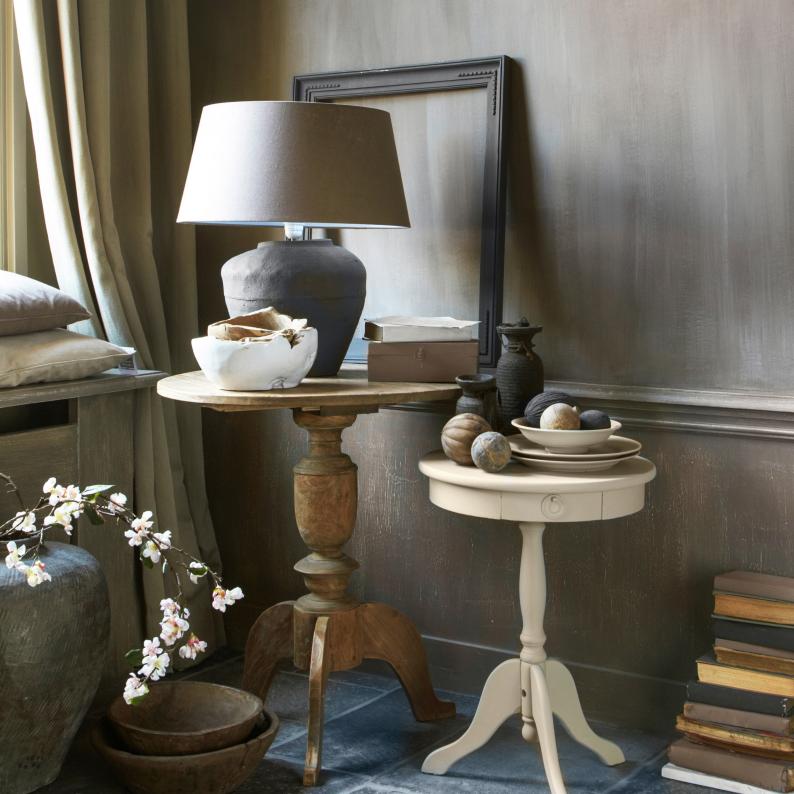

craftsmanship, and knowledge has passed on from generation to generation. Our brushes are made in Belgium and finished by hand. From Belgium, the products are shipped directly to stores around the world so you can enjoy a beautiful home, wherever you live.



Classico Chalk-Based Paint in the colour Black Truffle

## Classico Chalk-Based Paint

Classico provides a matt, powdery, soft look, as if the space is covered with velvet. The effect creates an atmosphere and environment that is both warm and commanding, even in the most delicate tones.

Classico chalk-based paint contains 100% natural and organic pigments and, like Fresco Lime paint and Marrakech Walls, it is the favourite choice for people with allergies and sensitivities.



Classico Chalk-Based Paint in the colour Island White





## Fresco Lime Paint

Fresco Lime paint is a super matt paint with beautiful variations of colour and shades. It creates an authentic aged look that is both graceful and resilient. It gives any room a little extra ambience.

Lime paint is not only beautiful, but it is also moisture and mould-resistant because the surface is permeable. Lime paint is characteristically breathable, enabling the painted surface to regulate moisture naturally.

Fresco Lime paint is a durable, 100% mineral-based wall paint, composed of hydrated quicklime and 100% natural and organic pigments. The large amount of natural pigments gives the paint its full, striking, rich look.

### Licetto

Have you always dreamed of a beautiful, matt look on the wall, but are concerned about the durability of the finish? Perh