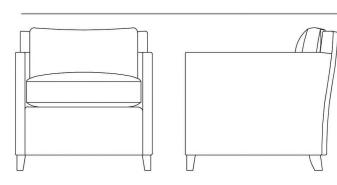

# Dimensions

- Overall Height: 30"
- Overall Width: 30"
- · Arm Height: 25"
- · Seat Height: 21"
- Exterior Depth: 31"
- · Seat Depth: 19"
- Inside Seat Depth: 25.5"