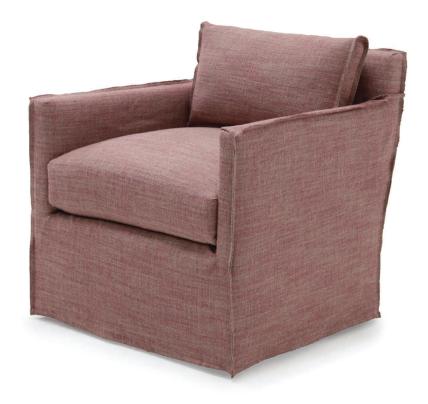

# JANS CLUB CHAIR

## \* Shown slipcovered with closed inside out stitch on slipcover and back pillow and double needle on seat

## **Body Details:**

- Double needle stitch
- Upholstered and slip covered available

### **Seat Details:**

- Spring down seat construction
- Loose boxed seat cushion

## **Back Details:**

• Bull nose style back pillow

#### Leg Details:

- Options: legs, swivel, swivel glider
- Please specify wood finish when choosing legs

## **Special Details:**

· Available with swivel