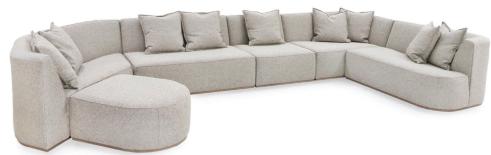

# **HAMILTON SECTIONAL**

#### Seat Details:

Tight seat configuration Foam and fiber seat construction

#### **Back Details:**

Tight back configuration

### **Toss Pillow Details:**

Knife edge

Droopy microfiber construction

\* Standard double needle stitch detail on body, seat cushion, back and toss pillows unless otherwise specified.