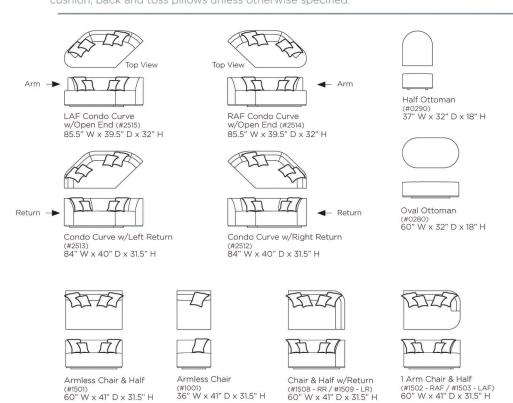

### Special Details:

• condo curve is a 45° turn followed by a 90°

# **Dimensions**

Overall Height: 31.5" Overall Depth: 41" Interior Depth: 30" Arm Height: 31.5" Seat Height: 18"