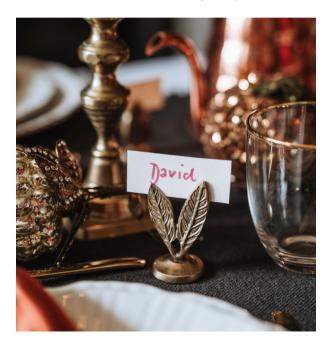

#### Nkuku Leaf Brass Place Card Holders (Set of 4)

Add a touch of sophistication by incorporating these exquisite place card holders. Meticulously crafted from durable brass through time-honored techniques, their naturally inspired 'leaf' design seamlessly harmonises with the essence of the season.

Nkuku Leaf Brass Napkin Rings (Set of 4) - £35.00

www.hrhiggins.co.uk www.hrhiggins.co.uk

The year of Coffee\*

Indulge in the world of H.R. Higgins, where you can create cherished moments with your loved ones or offer an exquisite gift to any connoisseur of premium coffee with the Year of Coffee.