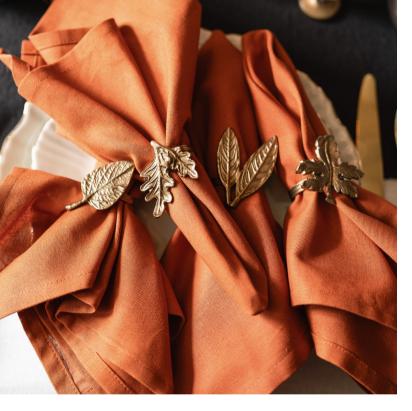

### Nkuku Leaf Brass Napkin Rings

Nature's essence is flawlessly captured in these exquisite woodland leaf napkin ring holders crafted from brass. This assorted collection serves as an ideal complement to your table setting.

Nkuku Leaf Brass Napkin Rings (Set of 4) -£35.00