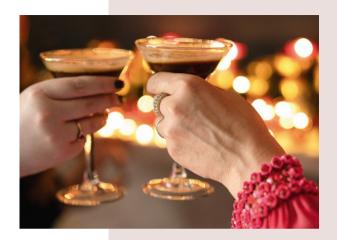

### Espresso Martini

Start the evening off with one of the most popular cocktails

#### Ingredients

- 25ml / 1 measure of Coffee Liqueur
- 25ml / 1 measure Espresso We like to use:
- Brazil Daterra Bruzzi £13.50
- or Christmas Blend £13.50 - 50ml / 2 measures Vodka

#### Method

Combine all ingredients in a shaker with ice and shake very vigorously to combine. Strain into a chilled cocktail glass and garnish with three coffee beans placed next to each other on top

www.hrhiggins.co.uk www.hrhiggins.co.uk