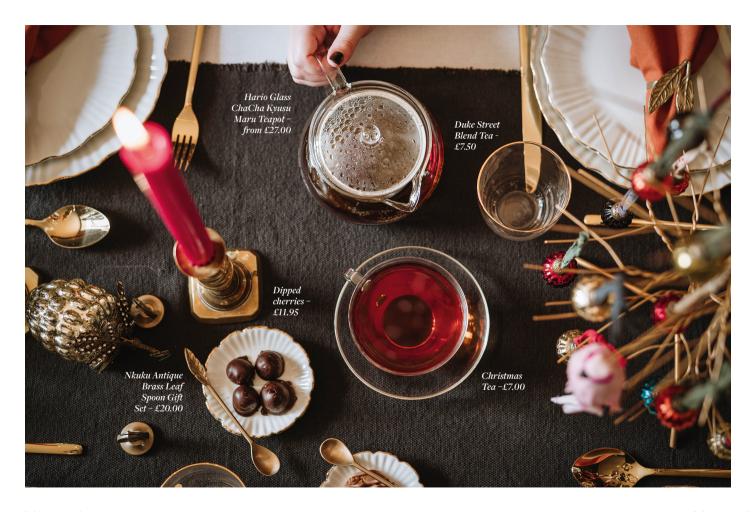

### Nkuku Leaf Brass Napkin Rings

Nature's essence is flawlessly captured in these exquisite woodland leaf napkin ring holders crafted from brass. This assorted collection serves as an ideal complement to your table setting.

Nkuku Leaf Brass Napkin Rings (Set of 4) -£35.00

#### Nkuku Leaf Brass Place Card Holders (Set of 4)

Add a touch of sophistication by incorporating these exquisite place card holders. Meticulously crafted from durable brass through time-honored techniques, their naturally inspired 'leaf' design seamlessly harmonises with the essence of the season.

Nkuku Leaf Brass Napkin Rings (Set of 4) - £35.00

www.hrhiggins.co.uk www.hrhiggins.co.uk

The year of Coffee\*

Indulge in the world of H.R. Higgins, where you can create cherished moments with your loved ones or offer an exquisite gift to any connoisseur of premium coffee with the Year of Coffee.