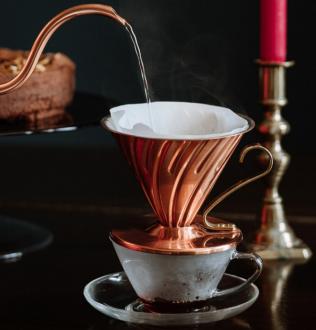

## Exquisite craftmanship

Prepare to impress your dinner guests and deliver the purest flavour experience with the exquisite Chemex Coffee Filter. The hour glass shaped maker is made from high quality, heat resistant glass. A flawless blend of design and function, it was selected as part of the 100 best designed products of modern times.

The coffee and tea taster flights are back for the festive season only, totally exclusive to H.R. Higgins with new combinations including our signature truffles.

NEW - Chemex Coffee Filter (Glass Handle) - £48.00 Pair it with any of our Hario V60 Kettles