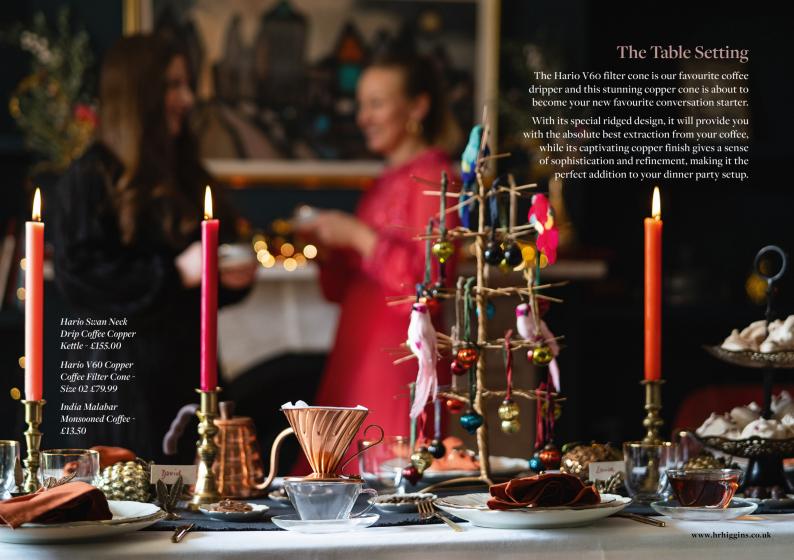

## Exquisite craftmanship

Prepare to impress your dinner guests and deliver the purest flavour experience with the exquisite Chemex Coffee Filter. The hour glass shaped maker is made from high quality, heat resistant glass. A flawless blend of design and function, it was selected as part of the 100 best designed products of modern times.

The coffee and tea taster flights are back for the festive season only, totally exclusive to H.R. Higgins with new combinations including our signature truffles.

NEW - Chemex Coffee Filter (Glass Handle) - £48.00 Pair it with any of our Hario V60 Kettles

### Nkuku Leaf Brass Napkin Rings

Nature's essence is flawlessly captured in these exquisite woodland leaf napkin ring holders crafted from brass. This assorted collection serves as an ideal complement to your table setting.

Nkuku Leaf Brass Napkin Rings (Set of 4) -£35.00

#### Nkuku Leaf Brass Place Card Holders (Set of 4)

Add a touch of sophistication by incorporating these exquisite place card holders. Meticulously crafted from durable brass through time-honored techniques, their naturally inspired 'leaf' design seamlessly harmonises with the essence of the season.

Nkuku Leaf Brass Napkin Rings (Set of 4) - £35.00

www.hrhiggins.co.uk www.hrhiggins.co.uk

The year of Coffee\*

Indulge in the world of H.R. Higgins, where you can create cherished moments with your loved ones or offer an exquisite gift to any connoisseur of premium coffee with the Year of Coffee.