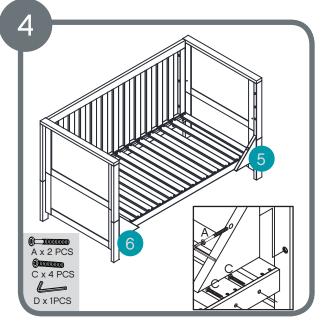

### Assembling into sofa

Assemble cot end

Assemble side using 6 x A bolts

Assemble mattress using 4 x B bolts with 4 x E mattress base support

Assemble triangle braces support using 2 x A bolts and 4 x C bolts

# Assembling into bed

Assemble mattress using 4 x B bolts with 4 x E mattress base support

Assemble triangle braces support using 4 x A bolts and 8 x C bolts