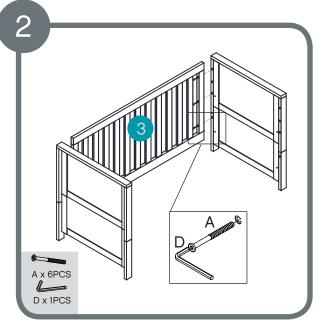

### Assembling into cot

### Recommend for 2 people to assemble

Assemble cot end

Assemble side using 6 x A bolts

Assemble mattress using 4 x B bolts with 4 x E mattress base support

Assemble side using 6 x A bolts

## Assembling into cot

IMPORTANT NOTE: The bottom mattress base position is the safest. You should always use the cot in this lowest position as soon as your baby is old enough to sit up