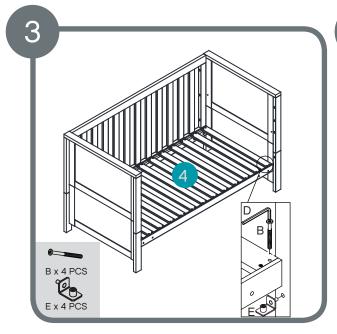

### Assembling into cot

### Recommend for 2 people to assemble

Assemble cot end

Assemble side using 6 x A bolts

Assemble mattress using 4 x B bolts with 4 x E mattress base support

Assemble side using 6 x A bolts

## Assembling into cot

IMPORTANT NOTE: The bottom mattress base position is the safest. You should always use the cot in this lowest position as soon as your baby is old enough to sit up