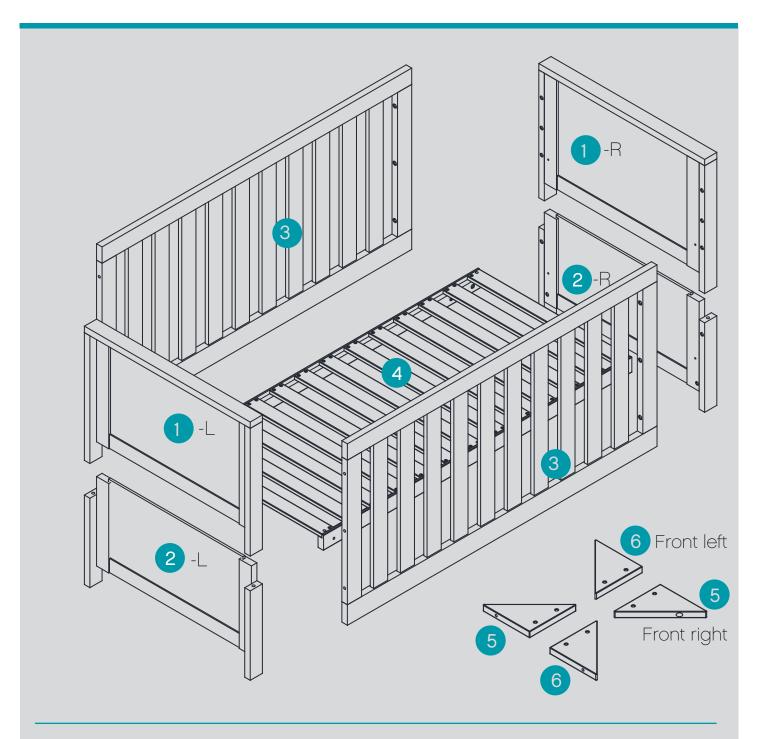

### Parts List

#### Hardware List

| ID#      | <b>9 100 100 100 100 100 100 100 100 100 100 100 100 100 100 100 100 100 100 100 100 100 100 100 100 100 100 100 100 100 100 100 100 100 100 100 100 100 100 100 100 100 100 100 100 100 100 100 100 100 100 100 100 100 100 100 100 100 100 100 100 100 100 100 100 100 100 100 100 100 100 100 100 100 100 100 100 100 100 100 100 100 100 100 100 100 100 100 100 100 100 100 100 100 100 100 100 100 100 100 100 100 100 100 100 100 100 100 100 100 100 100 100 100 100 100 100 100 100 100 100 100 100 100 100 100 100 100 100 100 100 100 100 100 100 100 100 100 100 100 100 100 100 100 100 100 100 100 100 100 100 100 100 100 100 100 100 100 100 100 100 100 100 100 100 100 100 100 100 100 100 100 100 100 100 100 100 100 100 100 100 100 100 100 100 100 100 100 100 100 100 100 100 100 100 100 100 100 100 100 100 100 100 100 100 100 100 100 100 100 100 100 100 100 100 100 100 100 100 100 100 100 100 100 100 100 100 100 100 100 100 100 100 100 100 100 100 100 100 100 100 100 100 100 100 100 100 100 100 100 100 100 100 100 100 100 100 100 100 100 100 100 100 100 100 100 100 100 100 100 100 100 100 100 100 100 100 100 100 100 100 100 100 100 100 100 100 100 100 100 100 100 100 100 100 100 100 100 100 100 100 100 100 100 100 100 100 100 100 100 100 100 100 100 100 100 100 100 100 100 100 100 100 100 100 100 100 100 100 100 100 100 100 100 100 100 100 100 100 100 100 1</b> | 12 PC |
|----------|----------------------------------------------------------------------------------------------------------------------------------------------------------------------------------------------------------------------------------------------------------------------------------------------------------------------------------------------------------------------------------------------------------------------------------------------------------------------------------------------------------------------------------------------------------------------------------------------------------------------------------------------------------------------------------------------------------------------------------------------------------------------------------------------------------------------------------------------------------------------------------------------------------------------------------------------------------------------------------------------------------------------------------------------------------------------------------------------------------------------------------------------------------------------------------------------------------------------------------------------------------------------------------------------------------------------------------------------------------------------------------------------------------------------------|-------|
| ID#<br>B | <b>0 3000000</b> M6x60mm                                                                                                                                                                                                                                                                                                                                                                                                                                                                                                                                                                                                                                                                                                                                                                                                                                                                                                                                                                                                                                                                                                                                                                                                                                                                                                                                                                                                   | 4 PC  |
| ID#      | <b>(9)</b><br>M6x40mm                                                                                                                                                                                                                                                                                                                                                                                                                                                                                                                                                                                                                                                                                                                                                                                                                                                                                                                                                                                                                                                                                                                                                                                                                                                                                                                                                                                                      | 8 PC  |

| ID# | Qty  |
|-----|------|
| D   | 1 PC |
| ID# | Qty  |
| Е   | 4 PC |

### Recommend for 2 people to assemble

Assemble cot end

Assemble side using 6 x A bolts

Assemble mattress using 4 x B bolts with 4 x E mattress base support

Assemble side using 6 x A bolts