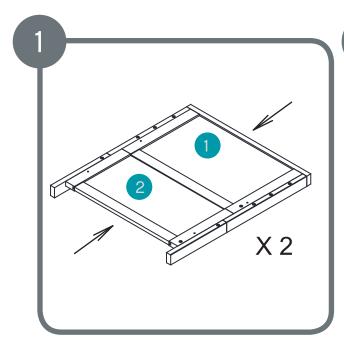

### Parts List

#### Hardware List

| ID#      | <b>9 100 100 100 100 100 100 100 100 100 100 100 100 100 100 100 100 100 100 100 100 100 100 100 100 100 100 100 100 100 100 100 100 100 100 100 100 100 100 100 100 100 100 100 100 100 100 100 100 100 100 100 100 100 100 100 100 100 100 100 100 100 100 100 100 100 100 100 100 100 100 100 100 100 100 100 100 100 100 100 100 100 100 100 100 100 100 100 100 100 100 100 100 100 100 100 100 100 100 100 100 100 100 100 100 100 100 100 100 100 100 100 100 100 100 100 100 100 100 100 100 100 100 100 100 100 100 100 100 100 100 100 100 100 100 100 100 100 100 100 100 100 100 100 100 100 100 100 100 100 100 100 100 100 100 100 100 100 100 100 100 100 100 100 100 100 100 100 100 100 100 100 100 100 100 100 100 100 100 100 100 100 100 100 100 100 100 100 100 100 100 100 100 100 100 100 100 100 100 100 100 100 100 100 100 100 100 100 100 100 100 100 100 100 100 100 100 100 100 100 100 100 100 100 100 100 100 100 100 100 100 100 100 100 100 100 100 100 100 100 100 100 100 100 100 100 100 100 100 100 100 100 100 100 100 100 100 100 100 100 100 100 100 100 100 100 100 100 100 100 100 100 100 100 100 100 100 100 100 100 100 100 100 100 100 100 100 100 100 100 100 100 100 100 100 100 100 100 100 100 100 100 100 100 100 100 100 100 100 100 100 100 100 100 100 100 100 100 100 100 100 100 100 100 100 100 100 100 100 100 100 100 100 100 100 100 100 100 100 100 100 1</b> | 12 PC |
|----------|----------------------------------------------------------------------------------------------------------------------------------------------------------------------------------------------------------------------------------------------------------------------------------------------------------------------------------------------------------------------------------------------------------------------------------------------------------------------------------------------------------------------------------------------------------------------------------------------------------------------------------------------------------------------------------------------------------------------------------------------------------------------------------------------------------------------------------------------------------------------------------------------------------------------------------------------------------------------------------------------------------------------------------------------------------------------------------------------------------------------------------------------------------------------------------------------------------------------------------------------------------------------------------------------------------------------------------------------------------------------------------------------------------------------------|-------|
| ID#<br>B | <b>0 3000000</b> M6x60mm                                                                                                                                                                                                                                                                                                                                                                                                                                                                                                                                                                                                                                                                                                                                                                                                                                                                                                                                                                                                                                                                                                                                                                                                                                                                                                                                                                                                   | 4 PC  |
| ID#      | <b>(9)</b><br>M6x40mm                                                                                                                                                                                                                                                                                                                                                                                                                                                                                                                                                                                                                                                                                                                                                                                                                                                                                                                                                                                                                                                                                                                                                                                                                                                                                                                                                                                                      | 8 PC  |