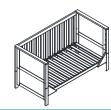

### Assembling into sofa

Assemble cot end

Assemble side using 6 x A bolts

Assemble mattress using 4 x B bolts with 4 x E mattress base support

Assemble triangle braces support using 2 x A bolts and 4 x C bolts