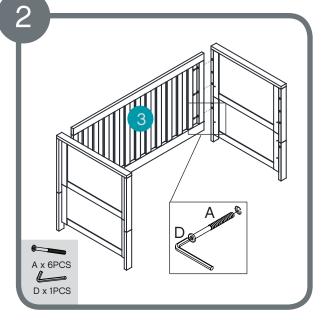

### Assembling into cot

### Recommend for 2 people to assemble

Assemble cot end

Assemble side using 6 x A bolts

Assemble mattress using 4 x B bolts with 4 x E mattress base support

Assemble side using 6 x A bolts

## Assembling into cot

IMPORTANT NOTE: The bottom mattress base position is the safest. You should always use the cot in this lowest position as soon as your baby is old enough to sit up