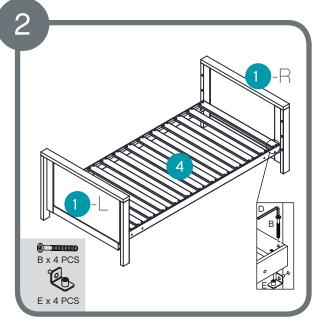

# Assembling into bed

Assemble mattress using 4 x B bolts with 4 x E mattress base support

Assemble triangle braces support using 4 x A bolts and 8 x C bolts