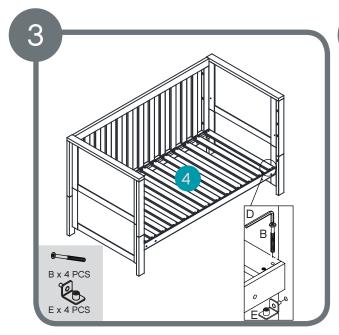

### Recommend for 2 people to assemble

Assemble cot end

Assemble side using 6 x A bolts

Assemble mattress using 4 x B bolts with 4 x E mattress base support

Assemble side using 6 x A bolts

## Assembling into cot

IMPORTANT NOTE: The bottom mattress base position is the safest. You should always use the cot in this lowest position as soon as your baby is old enough to sit up