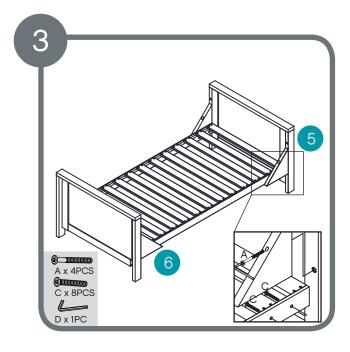

# Assembling into bed

Assemble mattress using 4 x B bolts with 4 x E mattress base support

Assemble triangle braces support using 4 x A bolts and 8 x C bolts