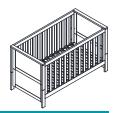

# Tivoli Cot Bed

Assembly Instructions

IMPORTANT: RETAIN FOR FUTURE REFERENCE,

READ CAREFULLY

Designed to conform to AS/NZS 2172:2013 and CPN No.6 of 2005 II Tutto International.PO Box 616 South Melbourne VIC 3205.

### Assembling into cot

### Recommend for 2 people to assemble

Assemble cot end

Assemble side using 6 x A bolts

Assemble mattress using 4 x B bolts with 4 x E mattress base support

Assemble side using 6 x A bolts

## Assembling into cot

IMPORTANT NOTE: The bottom mattress base position is the safest. You should always use the cot in this lowest position as soon as your baby is old enough to sit up