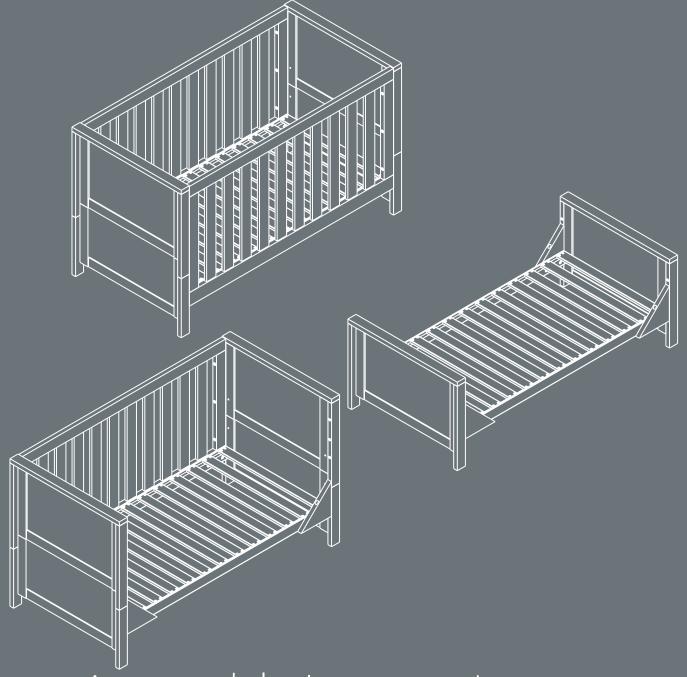

### Assembling into cot

### Recommend for 2 people to assemble

Assemble cot end

Assemble side using 6 x A bolts

Assemble mattress using 4 x B bolts with 4 x E mattress base support

Assemble side using 6 x A bolts

## Assembling into cot

IMPORTANT NOTE: The bottom mattress base position is the safest. You should always use the cot in this lowest position as soon as your baby is old enough to sit up

### Assembling into sofa

Assemble cot end

Assemble side using 6 x A bolts

Assemble mattress using 4 x B bolts with 4 x E mattress base support

Assemble triangle braces support using 2 x A bolts and 4 x C bolts

# Assembling into bed

Assemble mattress using 4 x B bolts with 4 x E mattress base support

Assemble triangle braces support using 4 x A bolts and 8 x C bolts