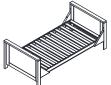

# Assembling into bed

Assemble mattress using 4 x B bolts with 4 x E mattress base support

Assemble triangle braces support using 4 x A bolts and 8 x C bolts