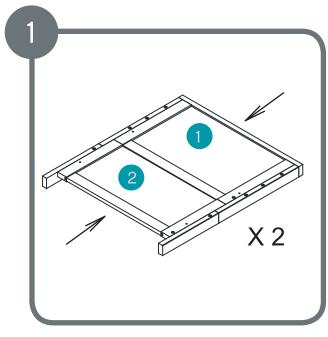

### Assembling into cot

### Recommend for 2 people to assemble

Assemble cot end

Assemble side using 6 x A bolts

Assemble mattress using 4 x B bolts with 4 x E mattress base support

Assemble side using 6 x A bolts

## Assembling into cot

IMPORTANT NOTE: The bottom mattress base position is the safest. You should always use the cot in this lowest position as soon as your baby is old enough to sit up