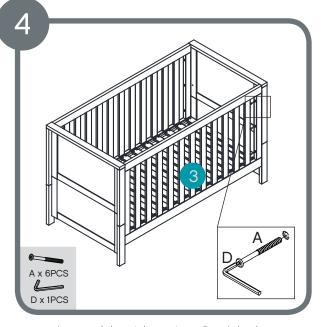

### Assembling into cot

### Recommend for 2 people to assemble

Assemble cot end

Assemble side using 6 x A bolts

Assemble mattress using 4 x B bolts with 4 x E mattress base support

Assemble side using 6 x A bolts

## Assembling into cot

IMPORTANT NOTE: The bottom mattress base position is the safest. You should always use the cot in this lowest position as soon as your baby is old enough to sit up