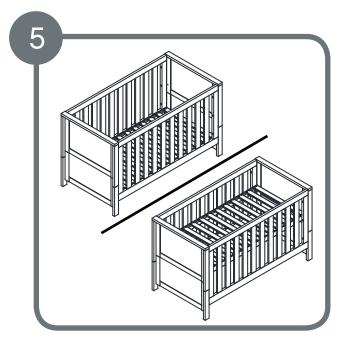

### Assembling into sofa

Assemble cot end

Assemble side using 6 x A bolts

Assemble mattress using 4 x B bolts with 4 x E mattress base support

Assemble triangle braces support using 2 x A bolts and 4 x C bolts

# Assembling into bed

Assemble mattress using 4 x B bolts with 4 x E mattress base support

Assemble triangle braces support using 4 x A bolts and 8 x C bolts