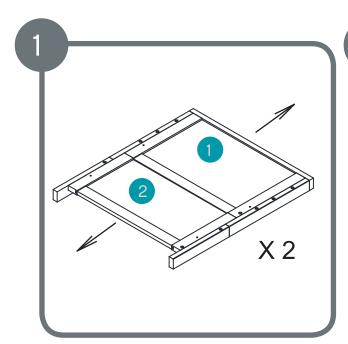

### Parts List

#### Hardware List

| ID#      | <b>9 100 100 100 100 100 100 100 100 100 100 100 100 100 100 100 100 100 100 100 100 100 100 100 100 100 100 100 100 100 100 100 100 100 100 100 100 100 100 100 100 100 100 100 100 100 100 100 100 100 100 100 100 100 100 100 100 100 100 100 100 100 100 100 100 100 100 100 100 100 100 100 100 100 100 100 100 100 100 100 100 100 100 100 100 100 100 100 100 100 100 100 100 100 100 100 100 100 100 100 100 100 100 100 100 100 100 100 100 100 100 100 100 100 100 100 100 100 100 100 100 100 100 100 100 100 100 100 100 100 100 100 100 100 100 100 100 100 100 100 100 100 100 100 100 100 100 100 100 100 100 100 100 100 100 100 100 100 100 100 100 100 100 100 100 100 100 100 100 100 100 100 100 100 100 100 100 100 100 100 100 100 100 100 100 100 100 100 100 100 100 100 100 100 100 100 100 100 100 100 100 100 100 100 100 100 100 100 100 100 100 100 100 100 100 100 100 100 100 100 100 100 100 100 100 100 100 100 100 100 100 100 100 100 100 100 100 100 100 100 100 100 100 100 100 100 100 100 100 100 100 100 100 100 100 100 100 100 100 100 100 100 100 100 100 100 100 100 100 100 100 100 100 100 100 100 100 100 100 100 100 100 100 100 100 100 100 100 100 100 100 100 100 100 100 100 100 100 100 100 100 100 100 100 100 100 100 100 100 100 100 100 100 100 100 100 100 100 100 100 100 100 100 100 100 100 100 100 100 100 100 100 100 100 100 100 100 100 100 100 100 1</b> | 12 PC |
|----------|----------------------------------------------------------------------------------------------------------------------------------------------------------------------------------------------------------------------------------------------------------------------------------------------------------------------------------------------------------------------------------------------------------------------------------------------------------------------------------------------------------------------------------------------------------------------------------------------------------------------------------------------------------------------------------------------------------------------------------------------------------------------------------------------------------------------------------------------------------------------------------------------------------------------------------------------------------------------------------------------------------------------------------------------------------------------------------------------------------------------------------------------------------------------------------------------------------------------------------------------------------------------------------------------------------------------------------------------------------------------------------------------------------------------------|-------|
| ID#<br>B | <b>0 3000000</b> M6x60mm                                                                                                                                                                                                                                                                                                                                                                                                                                                                                                                                                                                                                                                                                                                                                                                                                                                                                                                                                                                                                                                                                                                                                                                                                                                                                                                                                                                                   | 4 PC  |
| ID#      | <b>(9)</b><br>M6x40mm                                                                                                                                                                                                                                                                                                                                                                                                                                                                                                                                                                                                                                                                                                                                                                                                                                                                                                                                                                                                                                                                                                                                                                                                                                                                                                                                                                                                      | 8 PC  |

| ID# | Qty  |
|-----|------|
| D   | 1 PC |
| ID# | Qty  |
| Е   | 4 PC |