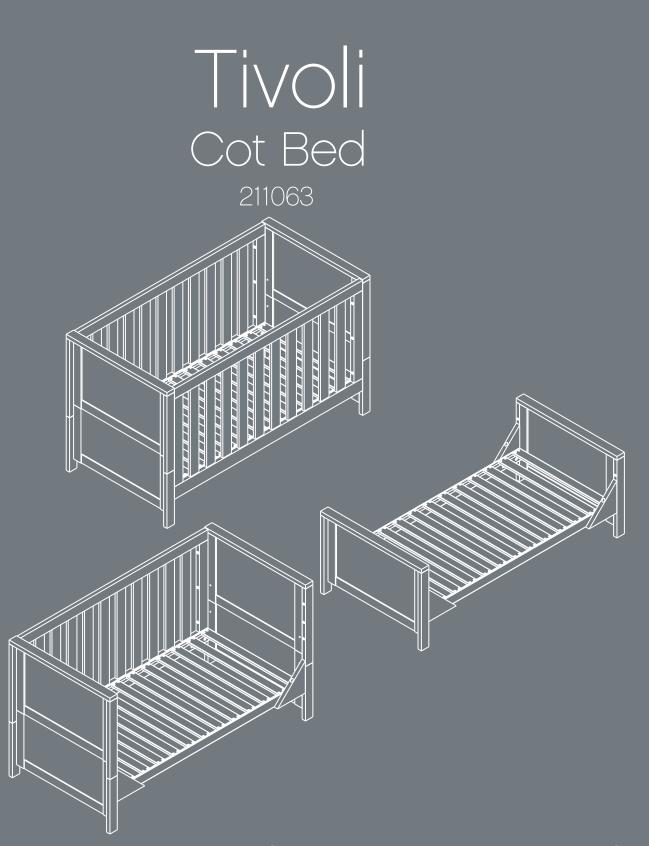

# Tivoli Cot Bed

Assembly Instructions

IMPORTANT: RETAIN FOR FUTURE REFERENCE,

READ CAREFULLY

Designed to conform to AS/NZS 2172:2013 and CPN No.6 of 2005 II Tutto International.PO Box 616 South Melbourne VIC 3205.