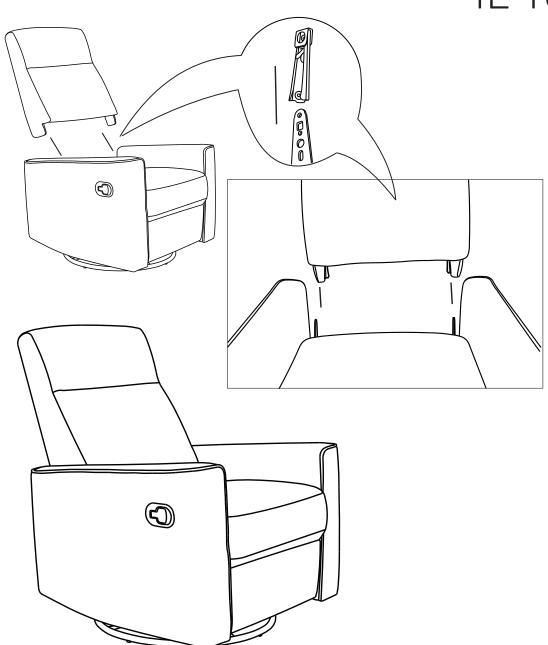

# Assembly Instructions

Your PAIGE RECLINER CHAIR has been designed in Australia by II Tutto International Pty Ltd with safety and comfort in mind.

Please read all instructions carefully before and during assembly and use of this chair.

Do not allow children to play near or on the chair during assembly or use.

Dispose of all packaging material immediately after assembly.

We reccommend 2 people assemble the chair.

Keep these instructions for future reference.