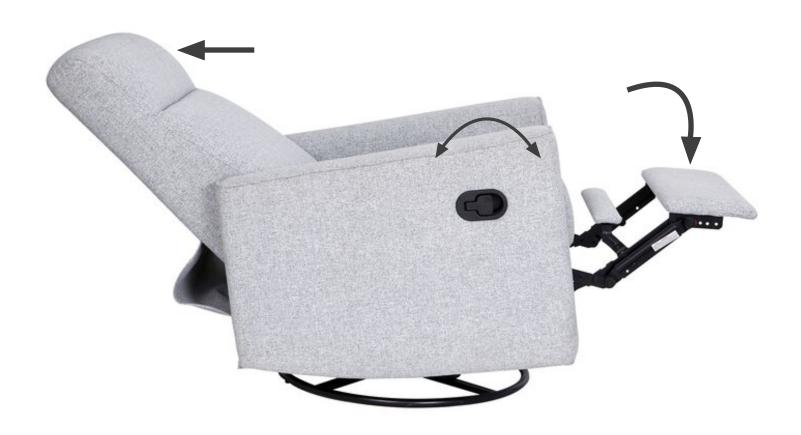

#### **OPERATING THE RECLINE POSITION**

- 1. To recline the chair pull the leaver on the side of the chair backwards. While leaning back to recline the backrest.
- **2.** To retract the chair back into the upright position push down on the foot rest.