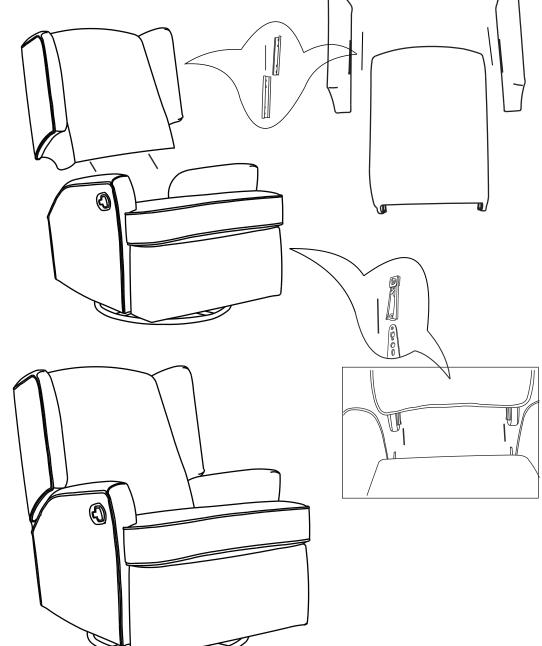

### Assembly Instructions

Your CHELSEA RECLINER CHAIR has been designed in Australia by II Tutto International Pty Ltd with safety and comfort in mind.

Please read all instructions carefully before and during assembly and use of this chair.

Do not allow children to play near or on the chair during assembly or use.

Dispose of all packaging material immediately after assembly.

We reccommend 2 people assemble the chair.

Keep these instructions for future reference.