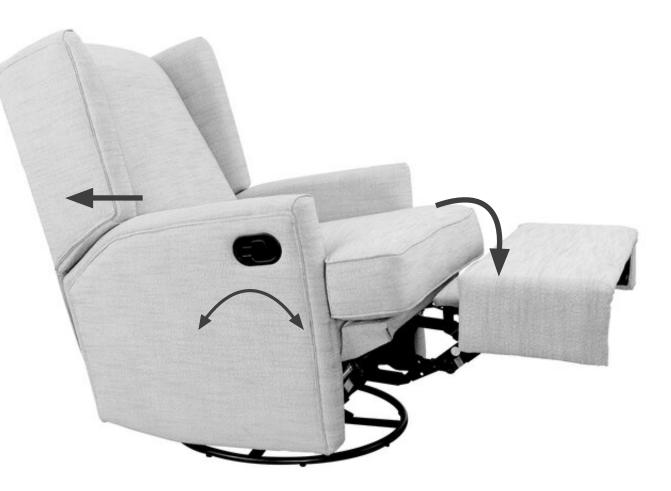

## **OPERATING THE RECLINE POSITION**

 To recline the chair pull the leaver on the side of the chair backwards.
While leaning back to recline the backrest.

**2.** To retract the chair back into the upright position push down on the foot rest.