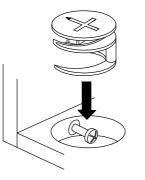

## CAM LOCK

When fitting cam lock, ensure starting position is correct before you insert connecting quickfit.

Quickfit head should be in the centre of the cam lock when the two panels are joined.

Cam lock should be inserted before quickfit.