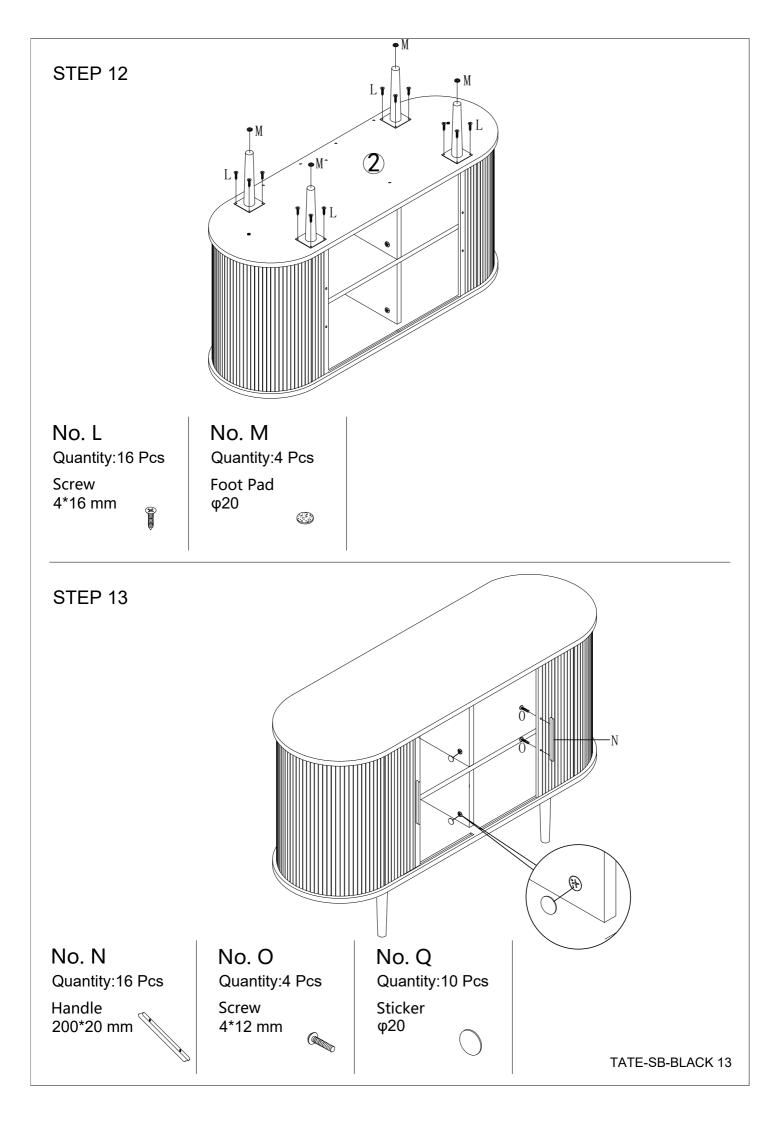

#### **Component Hardware**

Please check you have all the fittings part or tools are listed in below.

No. A No. B No. C No. D No. E Quantity:10Pcs Quantity:2Pcs Quantity:12Pcs Quantity:10Pcs Quantity:2Pcs Full Thread Screw Full Thread Screw Cam Lock Dowel Cam Screw Screw M6\*50mm 8\*28mm Ø φ15 M6\*55mm M6\*30mm No. F No. G No. H No. I No. J Quantity:1Pc Quantity:6Pcs Quantity:3Pcs Quantity:2Pcs Quantity:4Pcs Allen Key Full Thread Screw Assembly Assistor Dowel Screw 4# 8\*30mm M6\*35mm M8\*35mm 6 No. K No. N No. L No. M No. O Quantity:4Pcs Quantity:16Pcs Quantity:4Pcs Quantity:4Pcs Quantity:2Pcs Screw Foot Plate Handle Screw Foot Pad 70\*70mm φ20 200\*20mm 4\*12 4\*16mm No. P No. Q No. R Quantity:1Set Quantity:10Pcs Quantity:1Pc Allen Key Anti-falling Parts Sticker 5# φ20 (1)