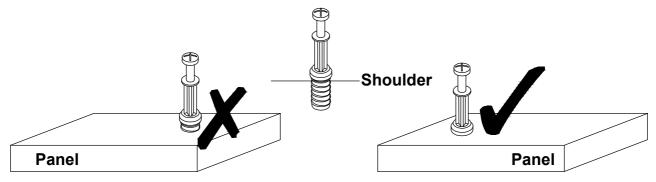

## QUICKFIT

Tighten quickfit until shoulder is flush with panel. Do not overtighten or undertighten.