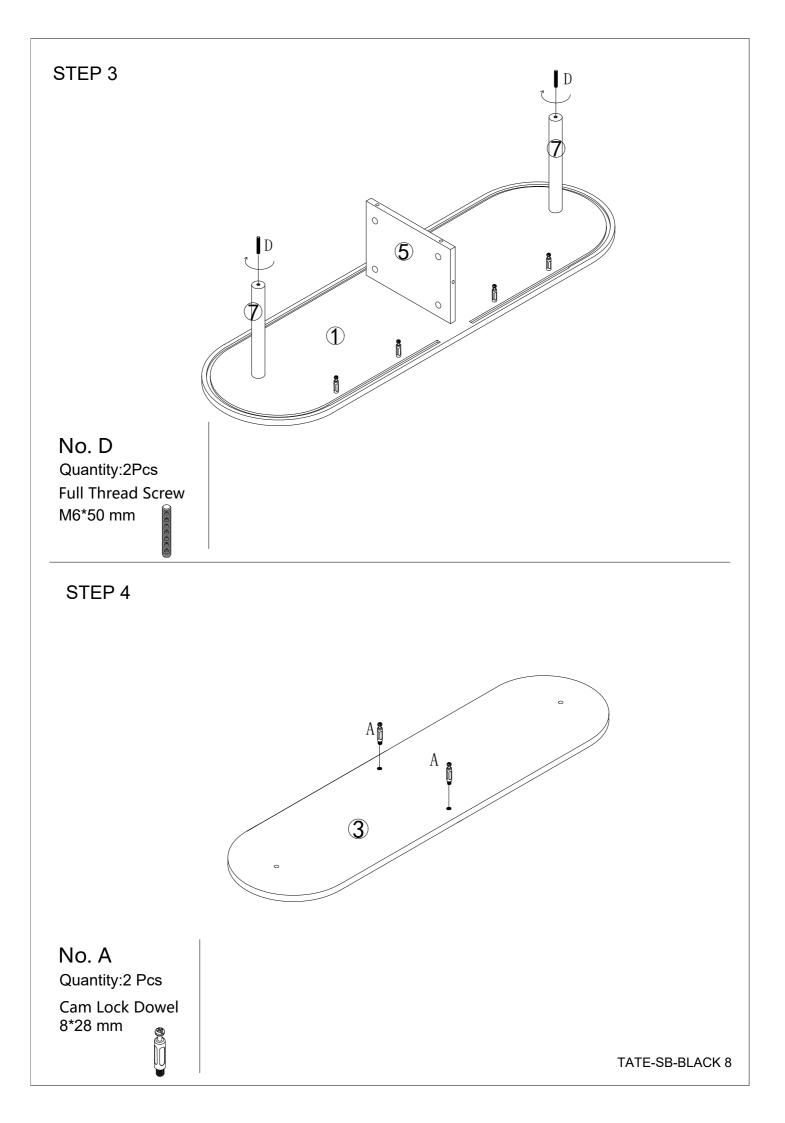

#### **Component Hardware**

Please check you have all the fittings part or tools are listed in below.

No. A No. B No. C No. D No. E Quantity:10Pcs Quantity:2Pcs Quantity:12Pcs Quantity:10Pcs Quantity:2Pcs Full Thread Screw Full Thread Screw Cam Lock Dowel Cam Screw Screw M6\*50mm 8\*28mm Ø φ15 M6\*55mm M6\*30mm No. F No. G No. H No. I No. J Quantity:1Pc Quantity:6Pcs Quantity:3Pcs Quantity:2Pcs Quantity:4Pcs Allen Key Full Thread Screw Assembly Assistor Dowel Screw 4# 8\*30mm M6\*35mm M8\*35mm 6 No. K No. N No. L No. M No. O Quantity:4Pcs Quantity:16Pcs Quantity:4Pcs Quantity:4Pcs Quantity:2Pcs Screw Foot Plate Handle Screw Foot Pad 70\*70mm φ20 200\*20mm 4\*12 4\*16mm No. P No. Q No. R Quantity:1Set Quantity:10Pcs Quantity:1Pc Allen Key Anti-falling Parts Sticker 5# φ20 (1)