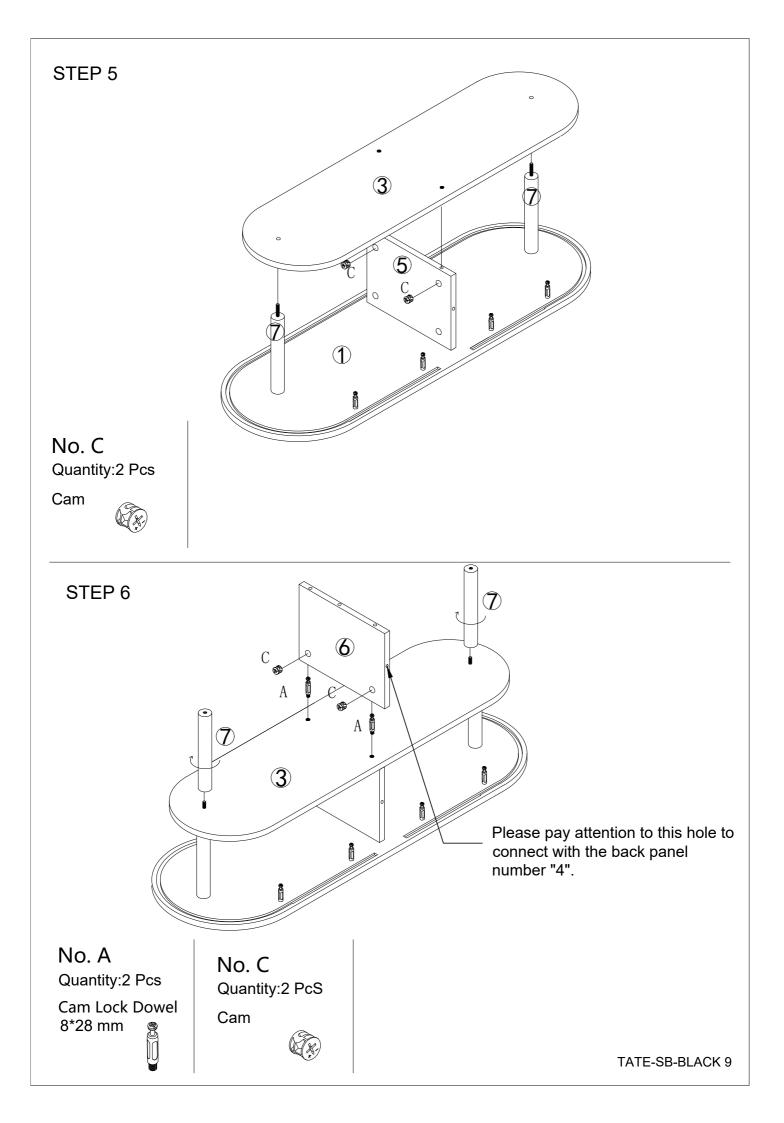

## QUICKFIT

Tighten quickfit until shoulder is flush with panel. Do not overtighten or undertighten.

## CAM LOCK

When fitting cam lock, ensure starting position is correct before you insert connecting quickfit.

Quickfit head should be in the centre of the cam lock when the two panels are joined.

Cam lock should be inserted before quickfit.

Turn cam lock clockwise to tighten.