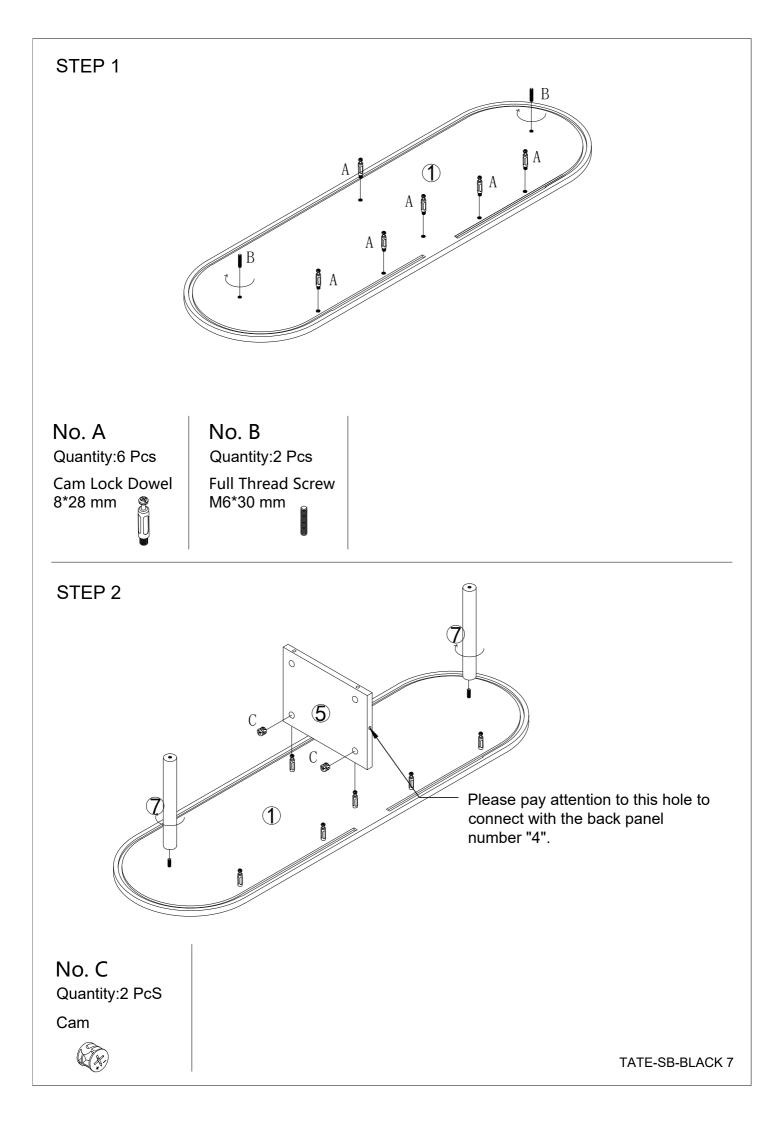

## CAM LOCK

When fitting cam lock, ensure starting position is correct before you insert connecting quickfit.

Quickfit head should be in the centre of the cam lock when the two panels are joined.

Cam lock should be inserted before quickfit.