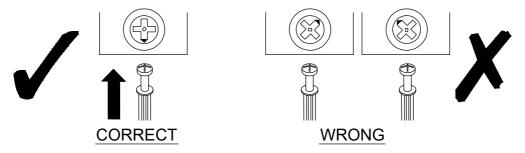

## Tips Before Your Start:

- Remove all wrapping material, including staples & packing straps before you start to assemble.
- DO NOT tighten all screws and bolts until completely assembled.
- Keep all hardware parts out of reach of children.