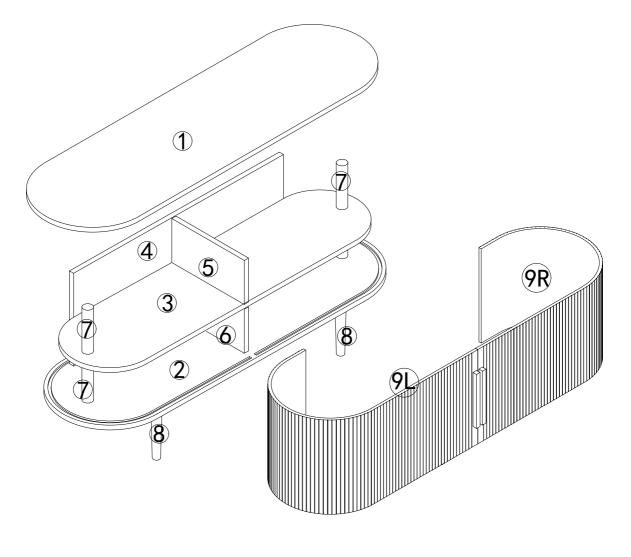

TATE-SB-BLACK 5

Component Panels & part List Please check you have all the panels are listed below.

- 2. Bottom Panel x1
- 3. Shelf \_\_\_\_\_\_ x1
- 4. Back Panel \_\_\_\_\_ x1
- 5. Division Panel\_up x1
- 6. Division Panel\_down x1
- 7. Supporting Pillar x4
- 8. Leg \_\_\_\_\_ x4
- 9L. Tambor Door\_left x1
- 9R. Tambor Door\_right x1