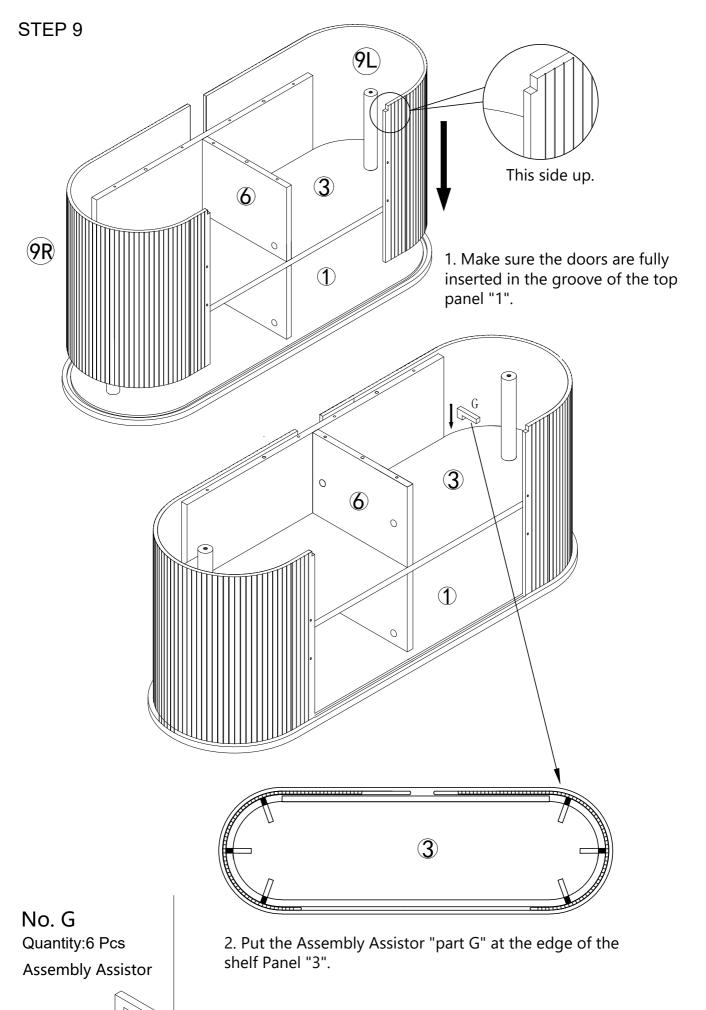

TATE-SB-BLACK 5

Component Panels & part List Please check you have all the panels are listed below.

- 2. Bottom Panel x1
- 3. Shelf \_\_\_\_\_\_ x1
- 4. Back Panel \_\_\_\_\_ x1
- 5. Division Panel\_up x1
- 6. Division Panel\_down x1
- 7. Supporting Pillar x4
- 8. Leg \_\_\_\_\_ x4
- 9L. Tambor Door\_left x1
- 9R. Tambor Door\_right x1