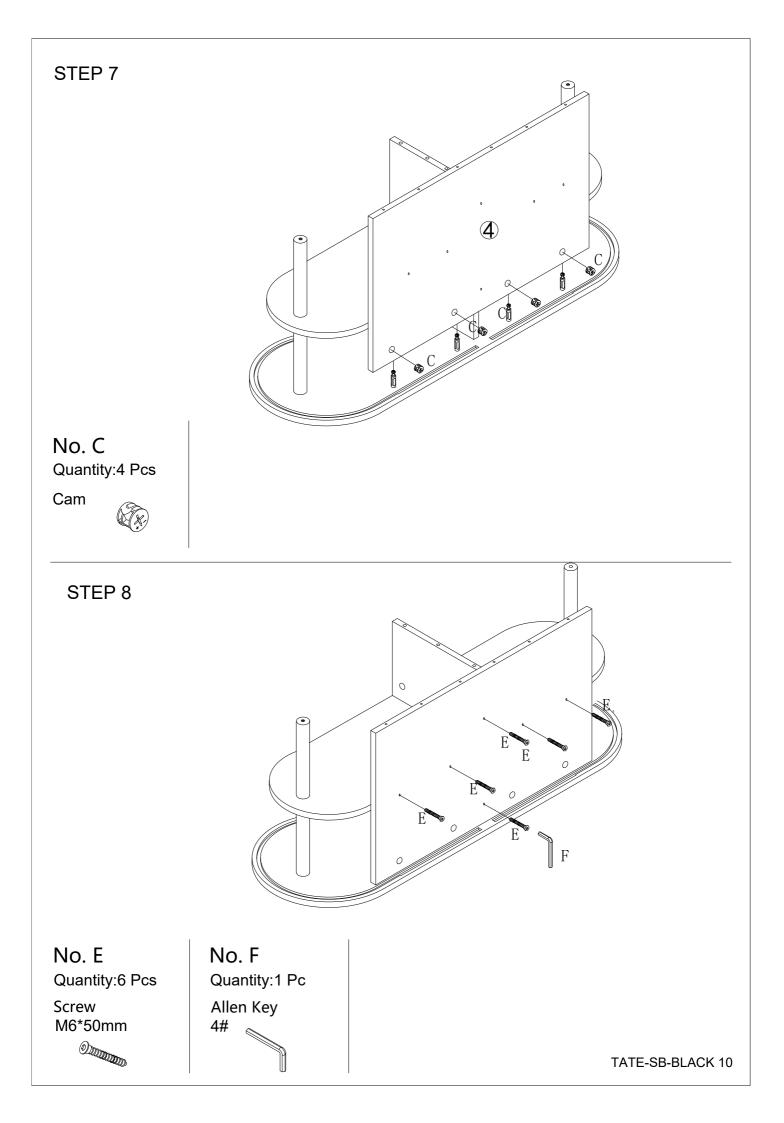

## QUICKFIT

Tighten quickfit until shoulder is flush with panel. Do not overtighten or undertighten.

## CAM LOCK

When fitting cam lock, ensure starting position is correct before you insert connecting quickfit.

Quickfit head should be in the centre of the cam lock when the two panels are joined.

Cam lock should be inserted before quickfit.

Turn cam lock clockwise to tighten.