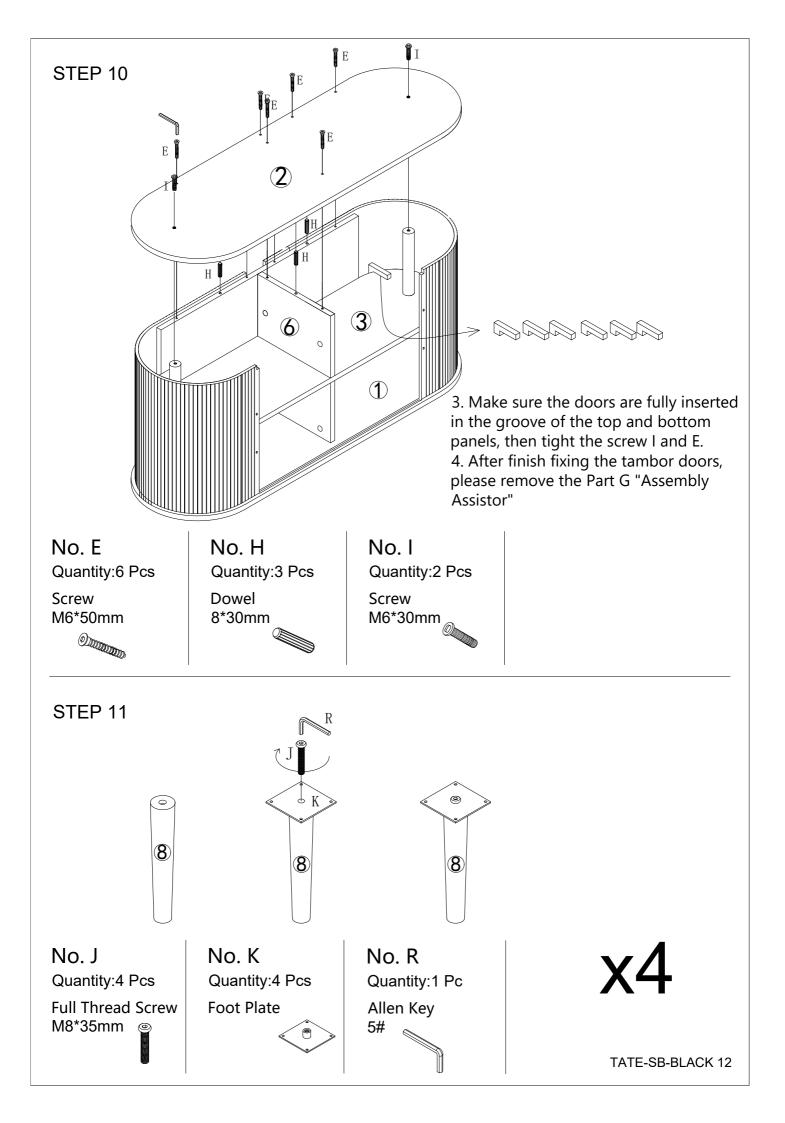

TATE-SB-BLACK 5

Component Panels & part List Please check you have all the panels are listed below.

- 2. Bottom Panel x1
- 3. Shelf \_\_\_\_\_\_ x1
- 4. Back Panel \_\_\_\_\_ x1
- 5. Division Panel\_up x1
- 6. Division Panel\_down x1
- 7. Supporting Pillar x4
- 8. Leg \_\_\_\_\_ x4
- 9L. Tambor Door\_left x1
- 9R. Tambor Door\_right x1