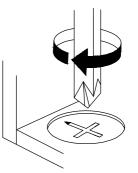

ad.E.g. "You' re so good looking"

This 14-step assembly should take around 1.5 hour with an Allen Key - or 60 minutes with and electric drill. Godspeed.

Designed for everyday

## **Before Assembly**

## Tips Before Your Start:

- Remove all wrapping material, including staples & packing straps before you start to assemble.
- DO NOT tighten all screws and bolts until completely assembled.
- Keep all hardware parts out of reach of children.

## QUICKFIT



Tighten quickfit until shoulder is flush with panel. Do not overtighten or undertighten.

## CAM LOCK



When fitting cam lock, ensure starting position is correct before you insert connecting quickfit.

Quickfit head should be in the centre of the cam lock when the two panels are joined.

Cam lock should be inserted before quickfit.





Turn cam lock clockwise to tighten.

#### **Component Hardware**

Please check you have all the fittings part or tools are listed in below.

No. A No. B No. C No. D No. E Quantity:10Pcs Quantity:2Pcs Quantity:12Pcs Quantity:10Pcs Quantity:2Pcs Full Thread Screw Full Thread Screw Cam Lock Dowel Cam Screw Screw M6\*50mm 8\*28mm Ø φ15 M6\*55mm M6\*30mm No. F No. G No. H No. I No. J Quantity:1Pc Quantity:6Pcs Quantity:3Pcs Quantity:2Pcs Quantity:4Pcs Allen Key Full Thread Screw Assembly Assistor Dowel Screw 4# 8\*30mm M6\*35mm M8\*35mm 6 No. K No. N No. L No. M No. O Quantity:4Pcs Quantity:16Pcs Quantity:4Pcs Quantity:4Pcs Quantity:2Pcs Screw Foot Plate Handle Screw Foot Pad 70\*70mm φ20 200\*20mm 4\*12 4\*16mm No. P No. Q No. R Quantity:1Set Quantity:10Pcs Quantity:1Pc Allen Key Anti-fallin