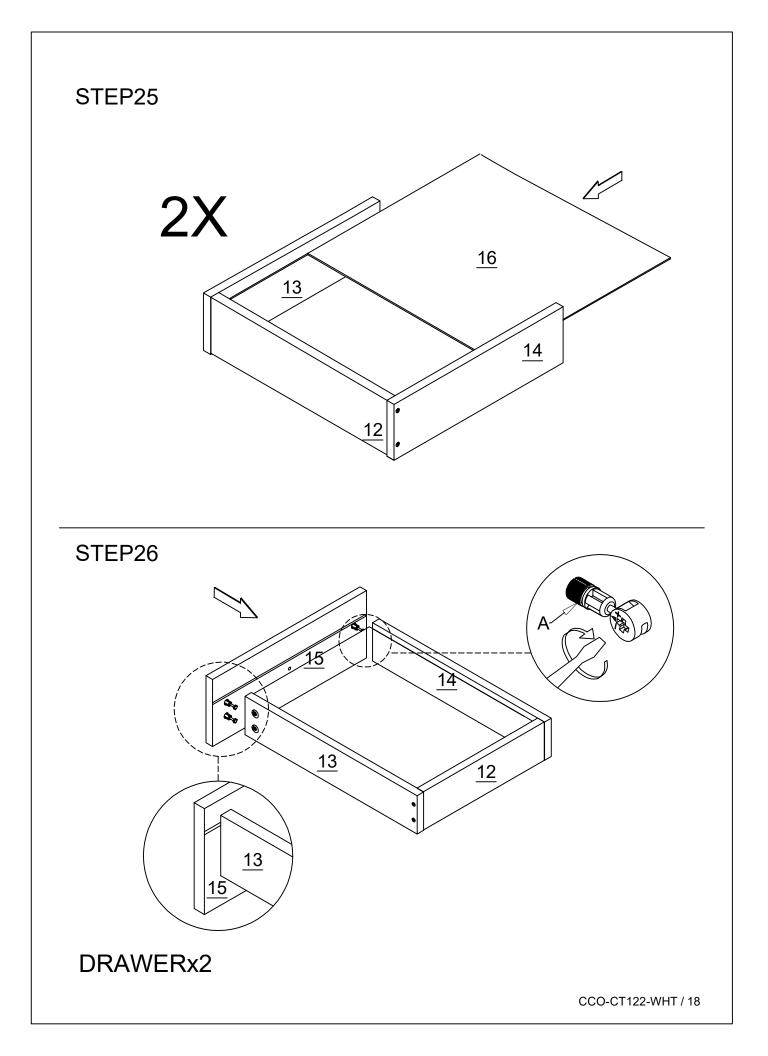

## **Components Hardware** Please check you have all the fittings part or tools are listed in below. No.B No.C No.D No.A No.A Quantity:16Pcs Screw M3.5\*35mm Quantity:16Pcs Screw M3.5\*14mm Quantity:52Pcs Quantity:52Pcs Quantity:40Pcs Cam Bolt Cam Nut Dowel ∑**uuuuuu**⊅ No.F No.H No.E Quantity:4Pcs Pvcglide Quantity:4Pcs Handle Quantity:2Pcs Drawer Runner **6**..... 00 0 00 00 DRAWER RUNNERA-L/R

## **Components Panels & Part List**

Please check you have all the panels are listed below.

- 1. Front & back leg -----x2CTN1/29. Top panel -----2. Side leg\_R&L-----x2CTN2/210. Bottom panel -----3. Center leg ------x2CTN2/211. Shelf panel ------4. Center panel\_R------x1CTN2/212. Drawer back ------5. F & B Cross bar-----x2CTN2/213. Drawer side\_L6. Center panel L------x1CTN2/214. Drawer side R------
- 7. Drawer front A&B -----x2 CTN1/2
- 8. Side panel\_R& L-----x2 CTN2/2

| 9. Top panelx l     | CTN1/Z |
|---------------------|--------|
| 10. Bottom panelx1  | CTN1/2 |
| 11. Shelf panelx2   | CTN2/2 |
| 12. Drawer backx2   | CTN1/2 |
| 13. Drawer side_Lx2 | CTN2/2 |
| 14. Drawer side_Rx2 | CTN1/2 |
| 15. Drawer frontx2  | CTN1/2 |
| 16. Drawer basex2   | CTN2/2 |