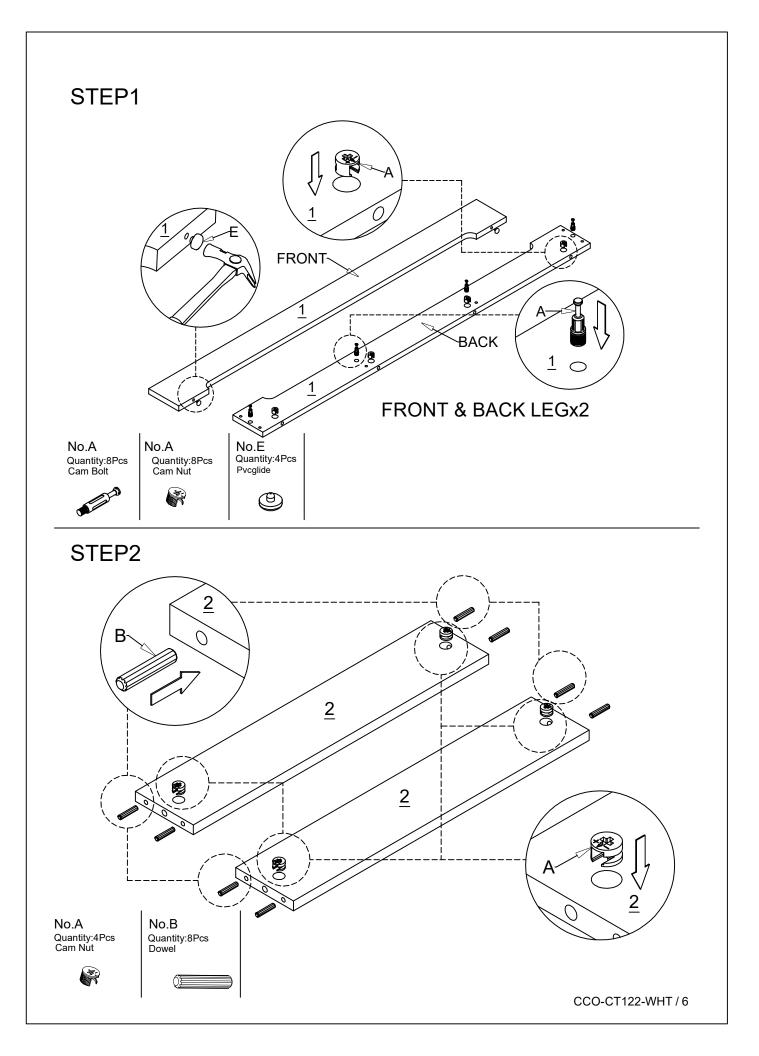

## **Components Hardware** Please check you have all the fittings part or tools are listed in below. No.B No.C No.D No.A No.A Quantity:16Pcs Screw M3.5\*35mm Quantity:16Pcs Screw M3.5\*14mm Quantity:52Pcs Quantity:52Pcs Quantity:40Pcs Cam Bolt Cam Nut Dowel ∑**uuuuuu**⊅ No.F No.H No.E Quantity:4Pcs Pvcglide Quantity:4Pcs Handle Quantity:2Pcs Drawer Runner **6**..... 00 0 00 00 DRAWER RUNNERA-L/R