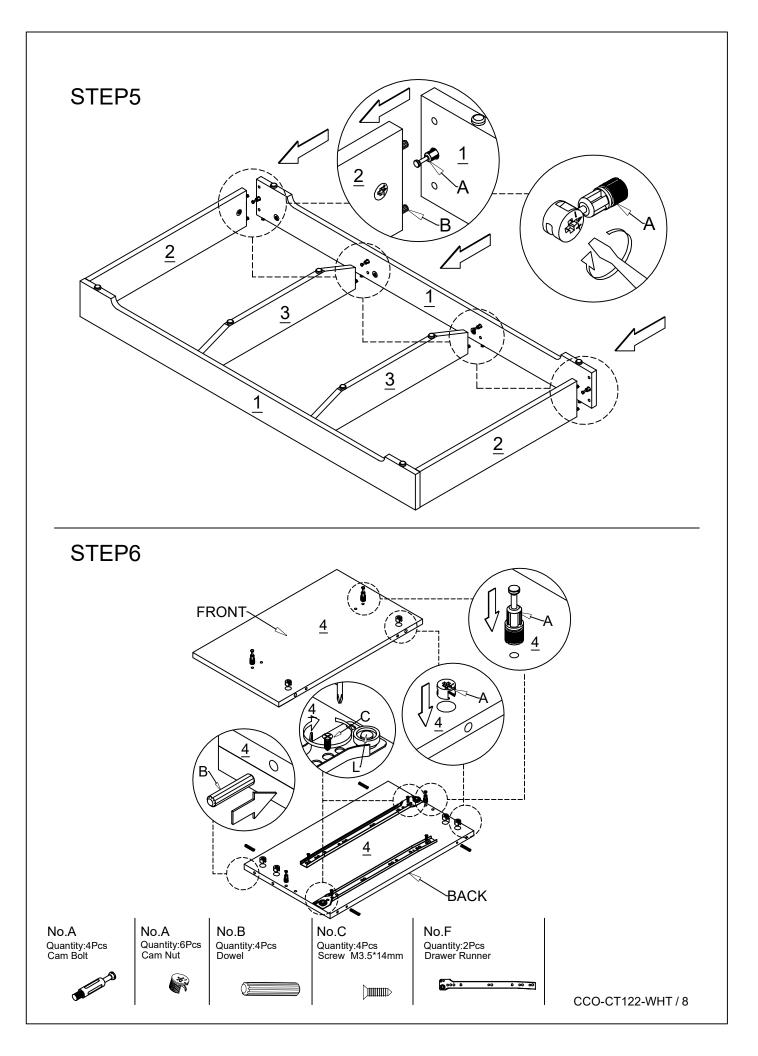

## **Components Hardware** Please check you have all the fittings part or tools are listed in below. No.B No.C No.D No.A No.A Quantity:16Pcs Screw M3.5\*35mm Quantity:16Pcs Screw M3.5\*14mm Quantity:52Pcs Quantity:52Pcs Quantity:40Pcs Cam Bolt Cam Nut Dowel ∑**uuuuuu**⊅ No.F No.H No.E Quantity:4Pcs Pvcglide Quantity:4Pcs Handle Quantity:2Pcs Drawer Runner **6**..... 00 0 00 00 DRAWER RUNNERA-L/R