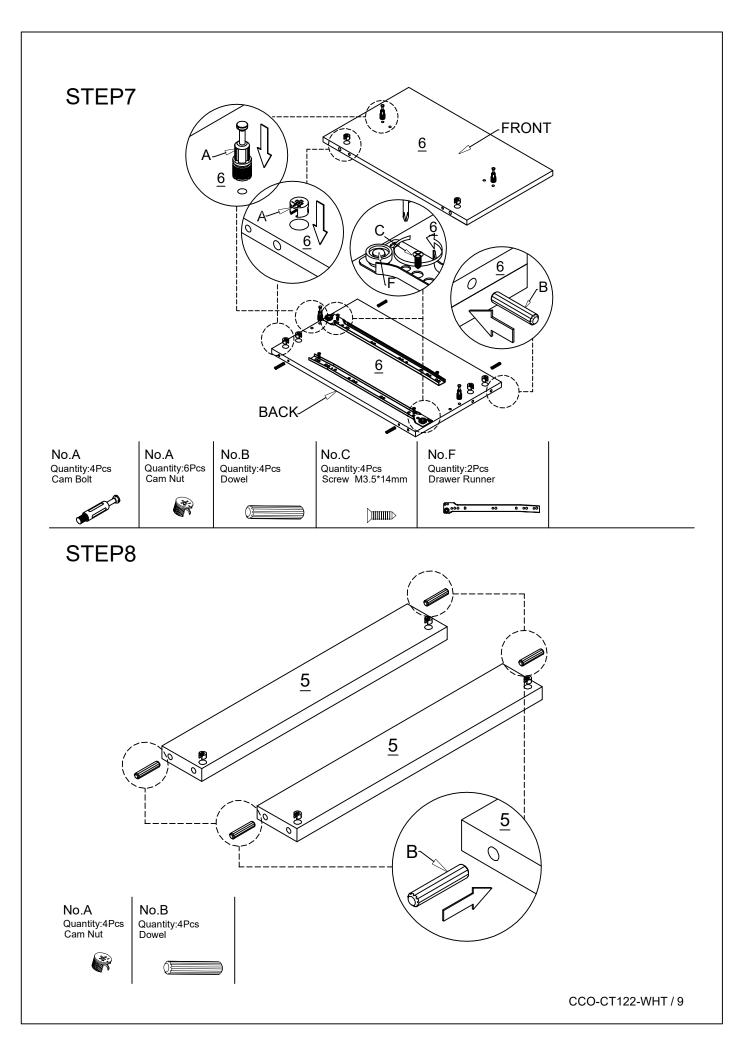

## **Components Hardware** Please check you have all the fittings part or tools are listed in below. No.B No.C No.D No.A No.A Quantity:16Pcs Screw M3.5\*35mm Quantity:16Pcs Screw M3.5\*14mm Quantity:52Pcs Quantity:52Pcs Quantity:40Pcs Cam Bolt Cam Nut Dowel ∑**uuuuuu**⊅ No.F No.H No.E Quantity:4Pcs Pvcglide Quantity:4Pcs Handle Quantity:2Pcs Drawer Runner **6**..... 00 0 00 00 DRAWER RUNNERA-L/R