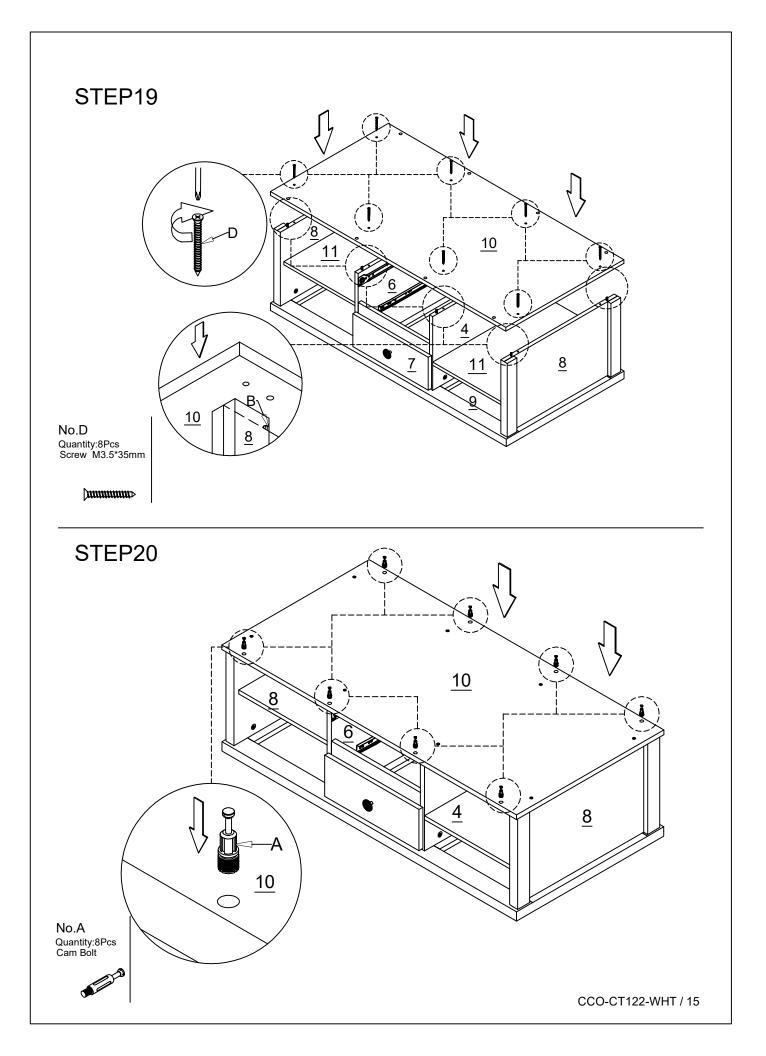

## **Components Hardware** Please check you have all the fittings part or tools are listed in below. No.B No.C No.D No.A No.A Quantity:16Pcs Screw M3.5\*35mm Quantity:16Pcs Screw M3.5\*14mm Quantity:52Pcs Quantity:52Pcs Quantity:40Pcs Cam Bolt Cam Nut Dowel ∑**uuuuuu**⊅ No.F No.H No.E Quantity:4Pcs Pvcglide Quantity:4Pcs Handle Quantity:2Pcs Drawer Runner **6**..... 00 0 00 00 DRAWER RUNNERA-L/R

## **Components Panels & Part List**

Please check you have all the panels are listed below.

- 1. Front & back leg -----x2CTN1/29. Top panel -----2. Side leg\_R&L-----x2CTN2/210. Bottom panel -----3. Center leg ------x2CTN2/211. Shelf panel ------4. Center panel\_R------x1CTN2/212. Drawer back ------5. F & B Cross bar-----x2CTN2/213. Drawer side\_L6. Center panel L------x1CTN2/214. Drawer side R------
- 7. Drawer front A&B -----x2 CTN1/2
- 8. Side panel\_R& L-----x2 CTN2/2

| 9. Top panelx l     | CTN1/Z |
|---------------------|--------|
| 10. Bottom panelx1  | CTN1/2 |
| 11. Shelf panelx2   | CTN2/2 |
| 12. Drawer backx2   | CTN1/2 |
| 13. Drawer side_Lx2 | CTN2/2 |
| 14. Drawer side_Rx2 | CTN1/2 |
| 15. Drawer frontx2  | CTN1/2 |
| 16. Drawer basex2   | CTN2/2 |