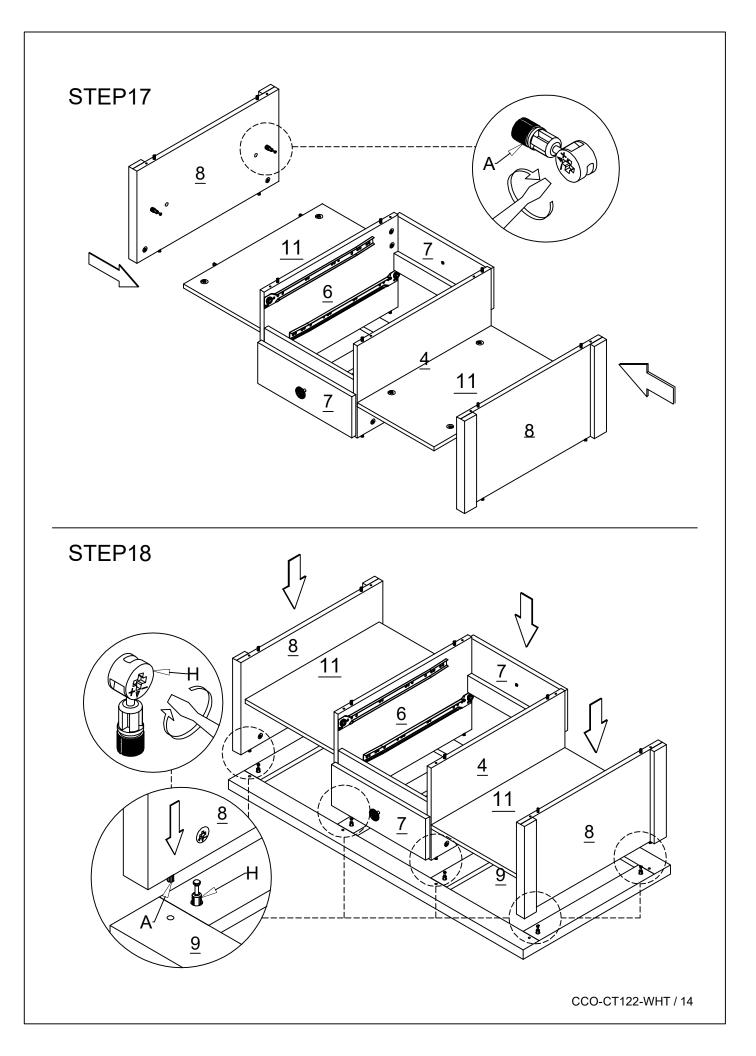

## **Components Hardware** Please check you have all the fittings part or tools are listed in below. No.B No.C No.D No.A No.A Quantity:16Pcs Screw M3.5\*35mm Quantity:16Pcs Screw M3.5\*14mm Quantity:52Pcs Quantity:52Pcs Quantity:40Pcs Cam Bolt Cam Nut Dowel ∑**uuuuuu**⊅ No.F No.H No.E Quantity:4Pcs Pvcglide Quantity:4Pcs Handle Quantity:2Pcs Drawer Runner **6**..... 00 0 00 00 DRAWER RUNNERA-L/R

## **Components Panels & Part List**

Please check you have all the panels are listed below.

- 1. Front & back leg -----x2CTN1/29. Top panel -----2. Side leg\_R&L-----x2CTN2/210. Bottom panel -----3. Center leg ------x2CTN2/211. Shelf panel ------4. Center panel\_R------x1CTN2/212. Drawer back ------5. F & B Cross bar-----x2CTN2/213. Drawer side\_L6. Center panel L------x1CTN2/214. Drawer side R------
- 7. Drawer front A&B -----x2 CTN1/2
- 8. Side panel\_R& L-----x2 CTN2/2

| 9. Top panelx l     | CTN1/Z |
|---------------------|--------|
| 10. Bottom panelx1  | CTN1/2 |
| 11. Shelf panelx2   | CTN2/2 |
| 12. Drawer backx2   | CTN1/2 |
| 13. Drawer side_Lx2 | CTN2/2 |
| 14. Drawer side_Rx2 | CTN1/2 |
| 15. Drawer frontx2  | CTN1/2 |
| 16. Drawer basex2   | CTN2/2 |