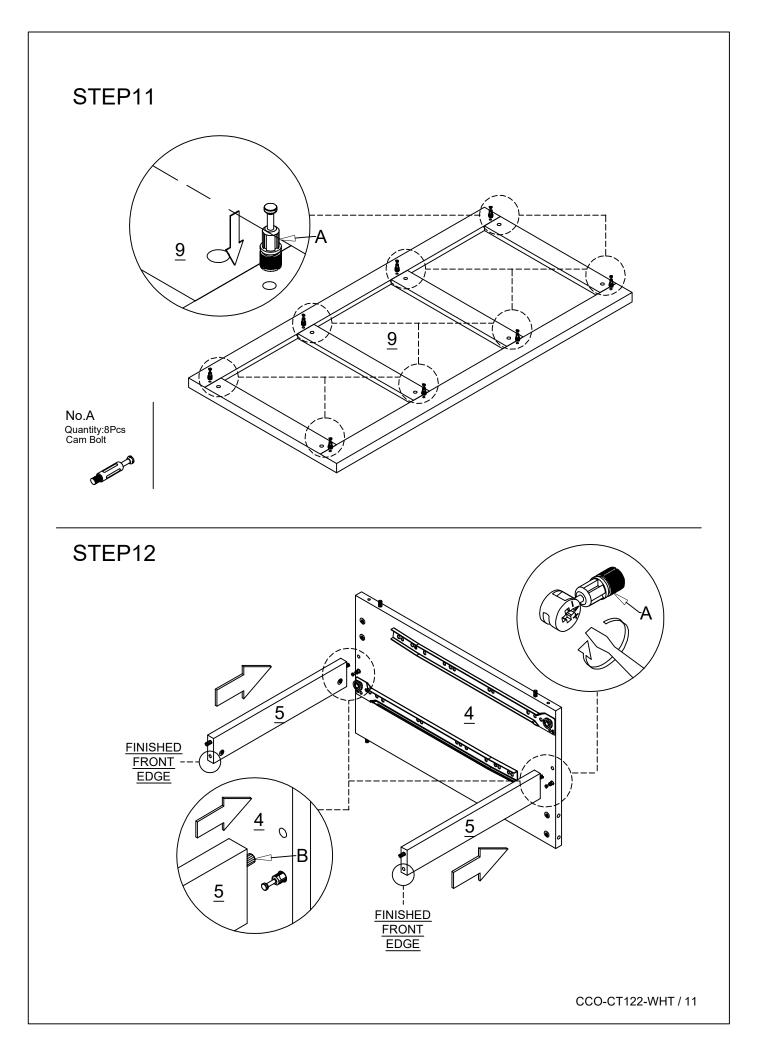

## **Components Hardware** Please check you have all the fittings part or tools are listed in below. No.B No.C No.D No.A No.A Quantity:16Pcs Screw M3.5\*35mm Quantity:16Pcs Screw M3.5\*14mm Quantity:52Pcs Quantity:52Pcs Quantity:40Pcs Cam Bolt Cam Nut Dowel ∑**uuuuuu**⊅ No.F No.H No.E Quantity:4Pcs Pvcglide Quantity:4Pcs Handle Quantity:2Pcs Drawer Runner **6**..... 00 0 00 00 DRAWER RUNNERA-L/R