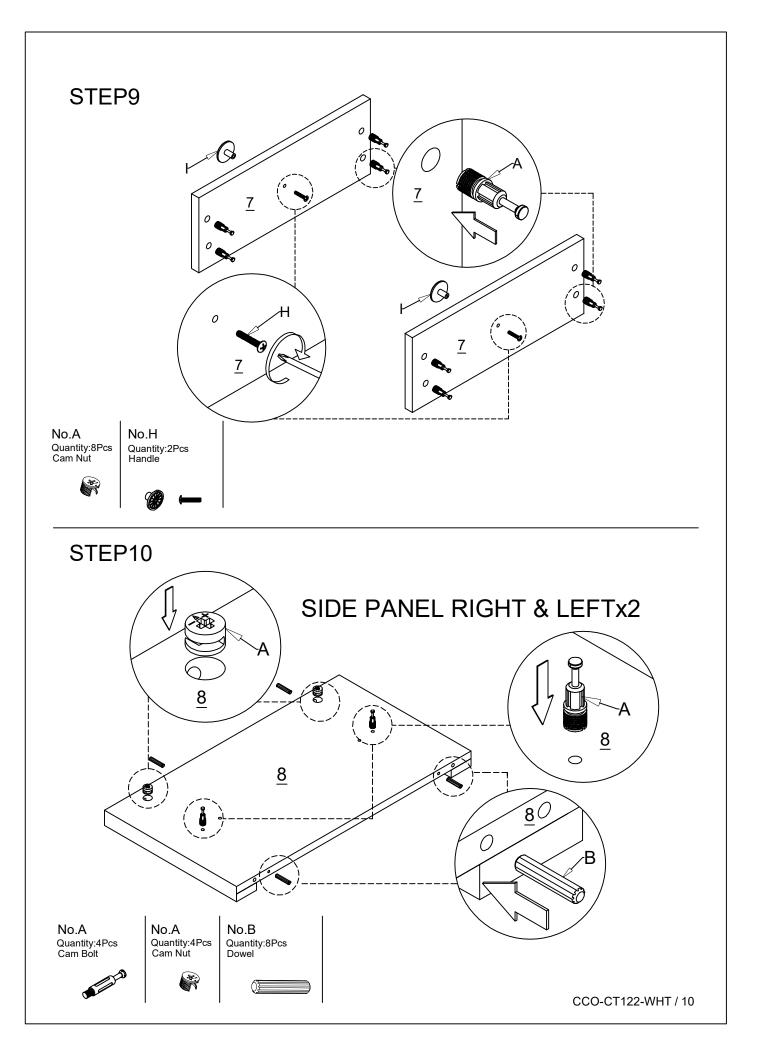

## **Components Hardware** Please check you have all the fittings part or tools are listed in below. No.B No.C No.D No.A No.A Quantity:16Pcs Screw M3.5\*35mm Quantity:16Pcs Screw M3.5\*14mm Quantity:52Pcs Quantity:52Pcs Quantity:40Pcs Cam Bolt Cam Nut Dowel ∑**uuuuuu**⊅ No.F No.H No.E Quantity:4Pcs Pvcglide Quantity:4Pcs Handle Quantity:2Pcs Drawer Runner **6**..... 00 0 00 00 DRAWER RUNNERA-L/R