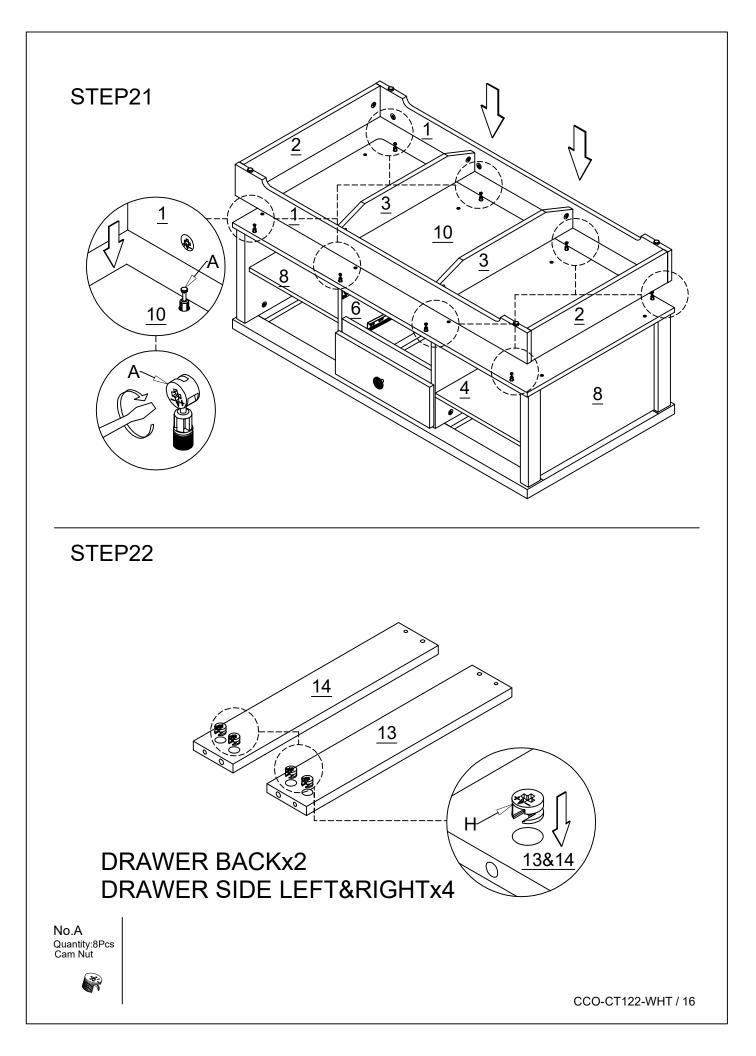

## **Components Hardware** Please check you have all the fittings part or tools are listed in below. No.B No.C No.D No.A No.A Quantity:16Pcs Screw M3.5\*35mm Quantity:16Pcs Screw M3.5\*14mm Quantity:52Pcs Quantity:52Pcs Quantity:40Pcs Cam Bolt Cam Nut Dowel ∑**uuuuuu**⊅ No.F No.H No.E Quantity:4Pcs Pvcglide Quantity:4Pcs Handle Quantity:2Pcs Drawer Runner **6**..... 00 0 00 00 DRAWER RUNNERA-L/R

## **Components Panels & Part List**

Please check you have all the panels are listed below.

- 1. Front & back leg -----x2CTN1/29. Top panel -----2. Side leg\_R&L-----x2CTN2/210. Bottom panel -----3. Center leg ------x2CTN2/211. Shelf panel ------4. Center panel\_R------x1CTN2/212. Drawer back ------5. F & B Cross bar-----x2CTN2/213. Drawer side\_L6. Center panel L------x1CTN2/214. Drawer side R------
- 7. Drawer front A&B -----x2 CTN1/2
- 8. Side panel\_R& L-----x2 CTN2/2

| 9. Top panelx l     | CTN1/Z |
|---------------------|--------|
| 10. Bottom panelx1  | CTN1/2 |
| 11. Shelf panelx2   | CTN2/2 |
| 12. Drawer backx2   | CTN1/2 |
| 13. Drawer side_Lx2 | CTN2/2 |
| 14. Drawer side_Rx2 | CTN1/2 |
| 15. Drawer frontx2  | CTN1/2 |
| 16. Drawer basex2   | CTN2/2 |