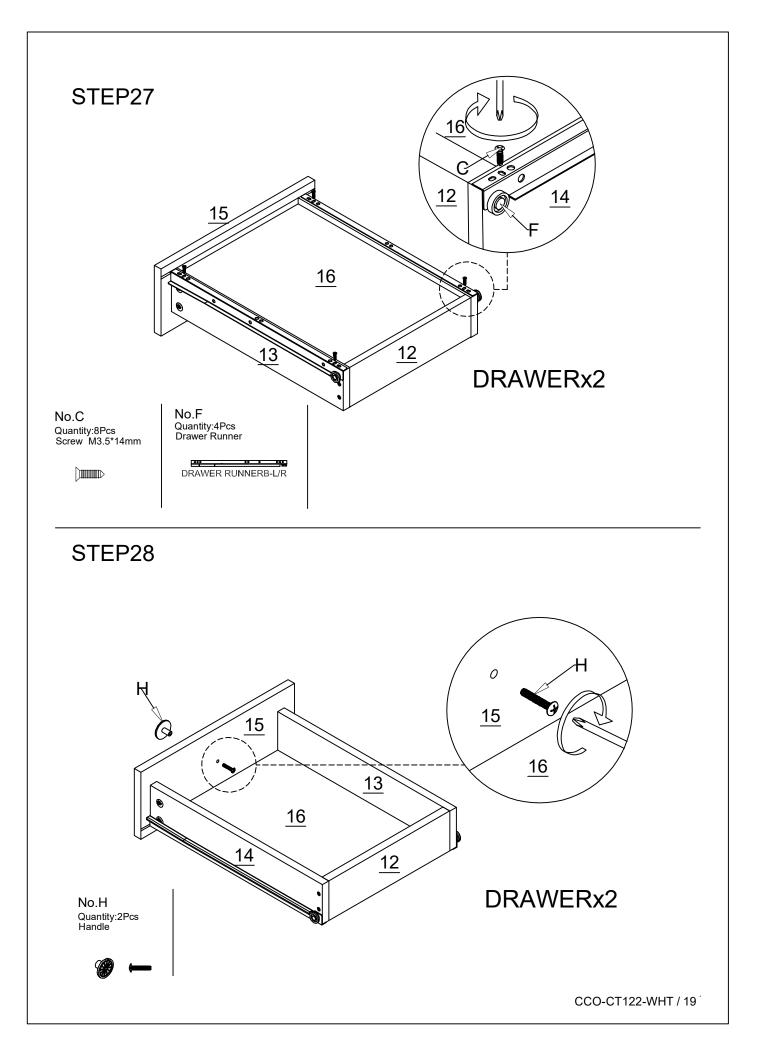

## **Components Hardware** Please check you have all the fittings part or tools are listed in below. No.B No.C No.D No.A No.A Quantity:16Pcs Screw M3.5\*35mm Quantity:16Pcs Screw M3.5\*14mm Quantity:52Pcs Quantity:52Pcs Quantity:40Pcs Cam Bolt Cam Nut Dowel ∑**uuuuuu**⊅ No.F No.H No.E Quantity:4Pcs Pvcglide Quantity:4Pcs Handle Quantity:2Pcs Drawer Runner **6**..... 00 0 00 00 DRAWER RUNNERA-L/R

## **Components Panels & Part List**

Please check you have all the panels are listed below.

- 1. Front & back leg -----x2CTN1/29. Top panel -----2. Side leg\_R&L-----x2CTN2/210. Bottom panel -----3. Center leg ------x2CTN2/211. Shelf panel ------4. Center panel\_R------x1CTN2/212. Drawer back ------5. F & B Cross bar-----x2CTN2/213. Drawer side\_L6. Center panel L------x1CTN2/214. Drawer side R------
- 7. Drawer front A&B -----x2 CTN1/2
- 8. Side panel\_R& L-----x2 CTN2/2

| 9. Top panelx l     | CTN1/Z |
|---------------------|--------|
| 10. Bottom panelx1  | CTN1/2 |
| 11. Shelf panelx2   | CTN2/2 |
| 12. Drawer backx2   | CTN1/2 |
| 13. Drawer side_Lx2 | CTN2/2 |
| 14. Drawer side_Rx2 | CTN1/2 |
| 15. Drawer frontx2  | CTN1/2 |
| 16. Drawer basex2   | CTN2/2 |