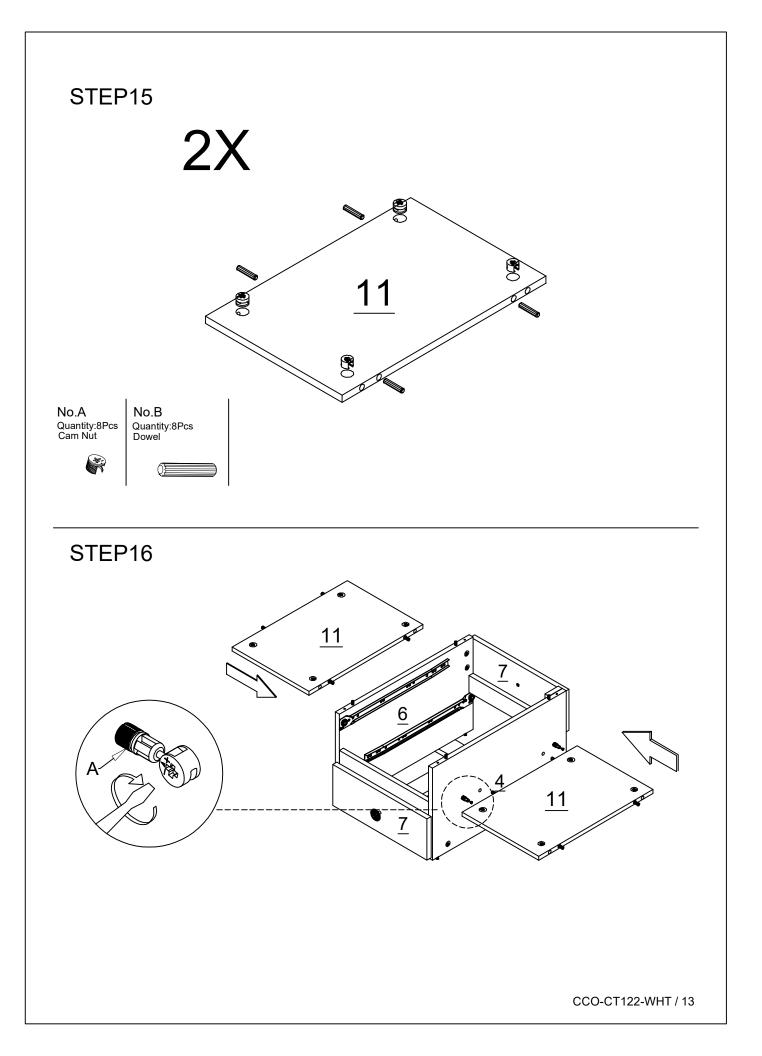

## **Components Hardware** Please check you have all the fittings part or tools are listed in below. No.B No.C No.D No.A No.A Quantity:16Pcs Screw M3.5\*35mm Quantity:16Pcs Screw M3.5\*14mm Quantity:52Pcs Quantity:52Pcs Quantity:40Pcs Cam Bolt Cam Nut Dowel ∑**uuuuuu**⊅ No.F No.H No.E Quantity:4Pcs Pvcglide Quantity:4Pcs Handle Quantity:2Pcs Drawer Runner **6**..... 00 0 00 00 DRAWER RUNNERA-L/R

## **Components Panels & Part List**

Please check you have all the panels are listed below.

- 1. Front & back leg -----x2CTN1/29. Top panel -----2. Side leg\_R&L-----x2CTN2/210. Bottom panel -----3. Center leg ------x2CTN2/211. Shelf panel ------4. Center panel\_R------x1CTN2/212. Drawer back ------5. F & B Cross bar-----x2CTN2/213. Drawer side\_L6. Center panel L------x1CTN2/214. Drawer side R------
- 7. Drawer front A&B -----x2 CTN1/2
- 8. Side panel\_R& L-----x2 CTN2/2

| 9. Top panelx l     | CTN1/Z |
|---------------------|--------|
| 10. Bottom panelx1  | CTN1/2 |
| 11. Shelf panelx2   | CTN2/2 |
| 12. Drawer backx2   | CTN1/2 |
| 13. Drawer side_Lx2 | CTN2/2 |
| 14. Drawer side_Rx2 | CTN1/2 |
| 15. Drawer frontx2  | CTN1/2 |
| 16. Drawer basex2   | CTN2/2 |