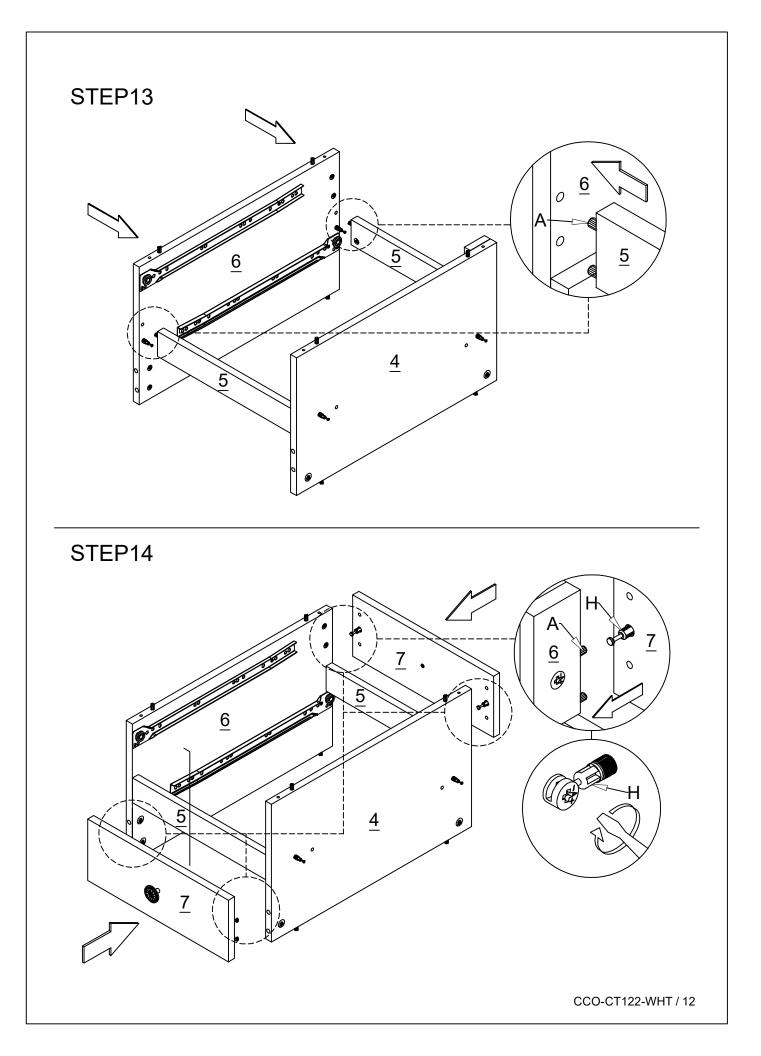

## **Components Hardware** Please check you have all the fittings part or tools are listed in below. No.B No.C No.D No.A No.A Quantity:16Pcs Screw M3.5\*35mm Quantity:16Pcs Screw M3.5\*14mm Quantity:52Pcs Quantity:52Pcs Quantity:40Pcs Cam Bolt Cam Nut Dowel ∑**uuuuuu**⊅ No.F No.H No.E Quantity:4Pcs Pvcglide Quantity:4Pcs Handle Quantity:2Pcs Drawer Runner **6**..... 00 0 00 00 DRAWER RUNNERA-L/R