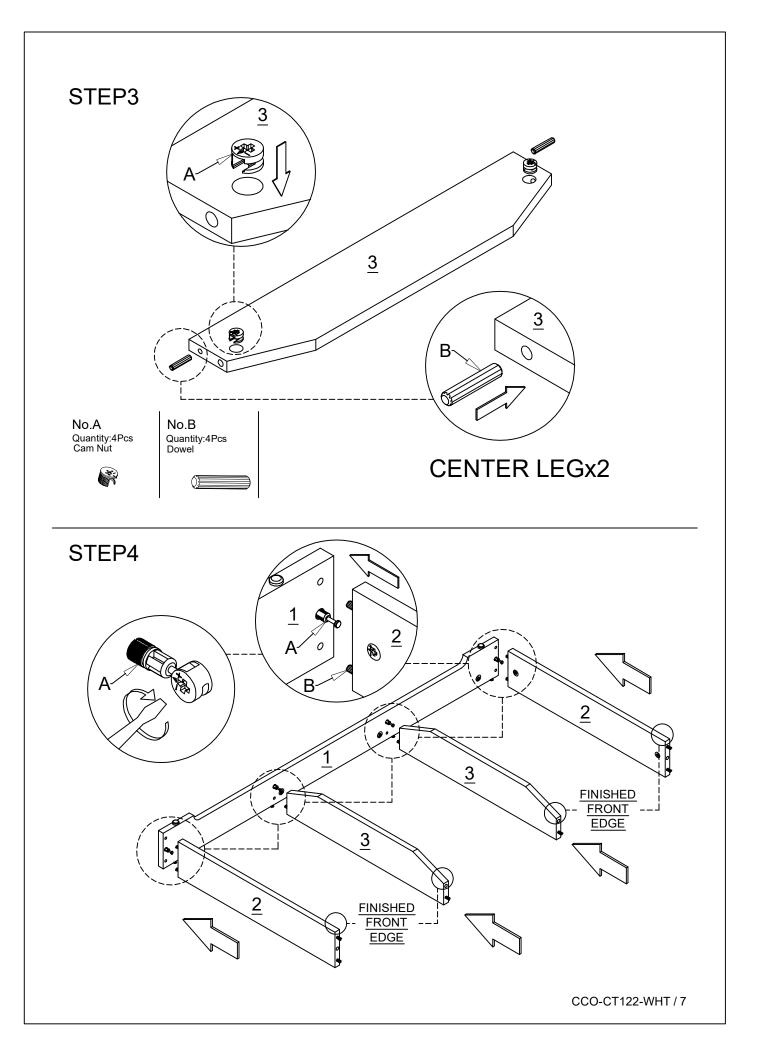

## **Components Hardware** Please check you have all the fittings part or tools are listed in below. No.B No.C No.D No.A No.A Quantity:16Pcs Screw M3.5\*35mm Quantity:16Pcs Screw M3.5\*14mm Quantity:52Pcs Quantity:52Pcs Quantity:40Pcs Cam Bolt Cam Nut Dowel ∑**uuuuuu**⊅ No.F No.H No.E Quantity:4Pcs Pvcglide Quantity:4Pcs Handle Quantity:2Pcs Drawer Runner **6**..... 00 0 00 00 DRAWER RUNNERA-L/R