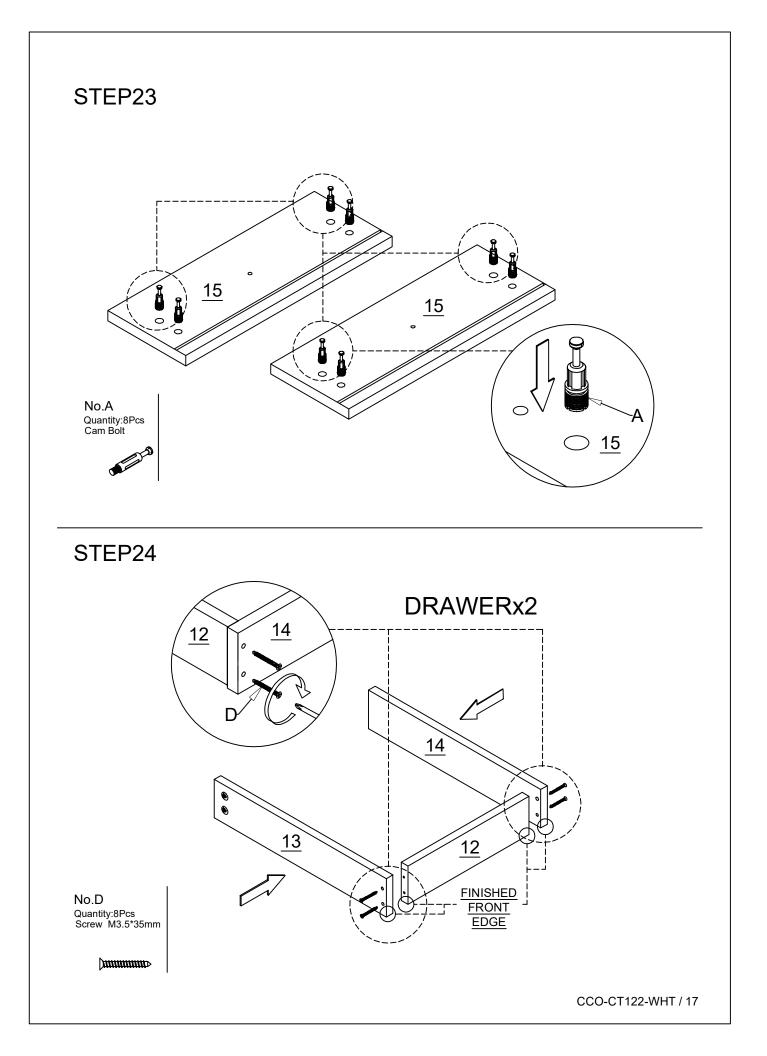

## **Components Hardware** Please check you have all the fittings part or tools are listed in below. No.B No.C No.D No.A No.A Quantity:16Pcs Screw M3.5\*35mm Quantity:16Pcs Screw M3.5\*14mm Quantity:52Pcs Quantity:52Pcs Quantity:40Pcs Cam Bolt Cam Nut Dowel ∑**uuuuuu**⊅ No.F No.H No.E Quantity:4Pcs Pvcglide Quantity:4Pcs Handle Quantity:2Pcs Drawer Runner **6**..... 00 0 00 00 DRAWER RUNNERA-L/R

## **Components Panels & Part List**

Please check you have all the panels are listed below.

- 1. Front & back leg -----x2CTN1/29. Top panel -----2. Side leg\_R&L-----x2CTN2/210. Bottom panel -----3. Center leg ------x2CTN2/211. Shelf panel ------4. Center panel\_R------x1CTN2/212. Drawer back ------5. F & B Cross bar-----x2CTN2/213. Drawer side\_L6. Center panel L------x1CTN2/214. Drawer side R------
- 7. Drawer front A&B -----x2 CTN1/2
- 8. Side panel\_R& L-----x2 CTN2/2

| 9. Top panelx l     | CTN1/Z |
|---------------------|--------|
| 10. Bottom panelx1  | CTN1/2 |
| 11. Shelf panelx2   | CTN2/2 |
| 12. Drawer backx2   | CTN1/2 |
| 13. Drawer side_Lx2 | CTN2/2 |
| 14. Drawer side_Rx2 | CTN1/2 |
| 15. Drawer frontx2  | CTN1/2 |
| 16. Drawer basex2   | CTN2/2 |