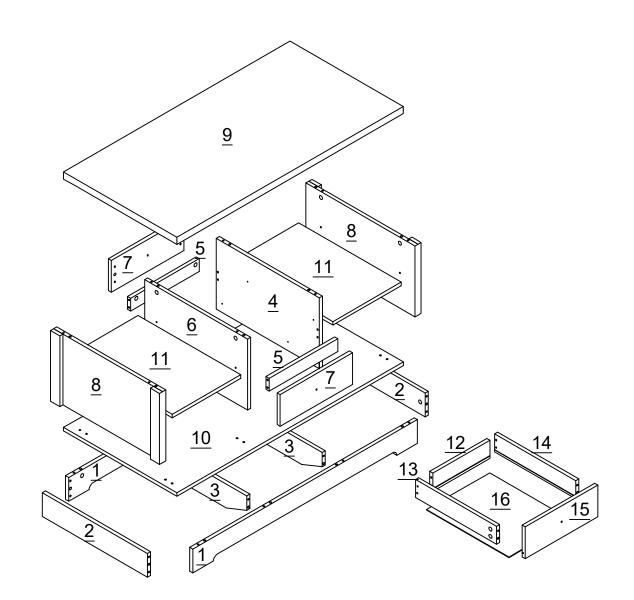

## **Components Panels & Part List**

Please check you have all the panels are listed below.

- 1. Front & back leg -----x2CTN1/29. Top panel -----2. Side leg\_R&L-----x2CTN2/210. Bottom panel -----3. Center leg ------x2CTN2/211. Shelf panel ------4. Center panel\_R------x1CTN2/212. Drawer back ------5. F & B Cross bar-----x2CTN2/213. Drawer side\_L6. Center panel L------x1CTN2/214. Drawer side R------
- 7. Drawer front A&B -----x2 CTN1/2
- 8. Side panel\_R& L-----x2 CTN2/2

| 9. Top panelx l     | CTN1/Z |
|---------------------|--------|
| 10. Bottom panelx1  | CTN1/2 |
| 11. Shelf panelx2   | CTN2/2 |
| 12. Drawer backx2   | CTN1/2 |
| 13. Drawer side_Lx2 | CTN2/2 |
| 14. Drawer side_Rx2 | CTN1/2 |
| 15. Drawer frontx2  | CTN1/2 |
| 16. Drawer basex2   | CTN2/2 |