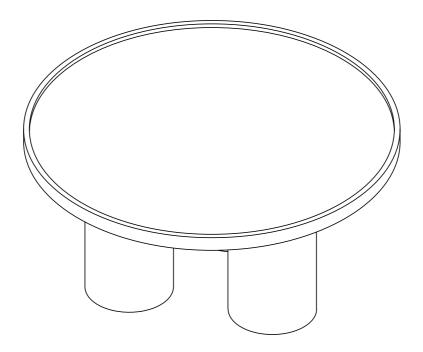

# Lifely\*

Product Code
TNTY-CT-OAK Trinity Coffee Table

Dimensions(W x D x H) Ø850x395mm

# Component Panels & part List Please check you have all the panels are listed below.

- 1. Table Top x1 CTN 2/2
- 2. Round Legs—x3 CTN 1/2