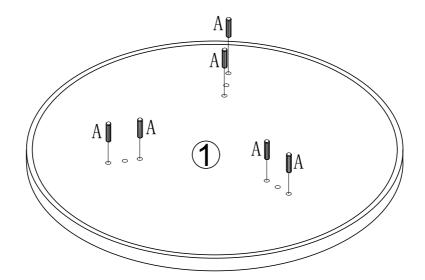

#### STEP 1

No. A Quantity:6 Pcs Dowel 10\*40mm

No. B Quantity:3 Pcs Full Thread Screw M8\*365mm

No. C Quantity:3 Pcs Screw Nut