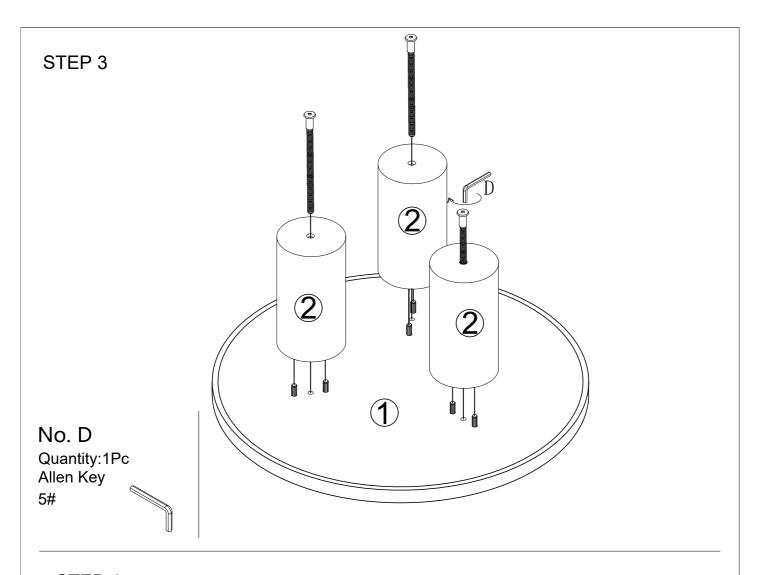

No. A Quantity:6Pcs Dowel 10\*40mm

No. C Quantity:3Pcs Screw Nut No. D Quantity:1Pc Allen Key 5#