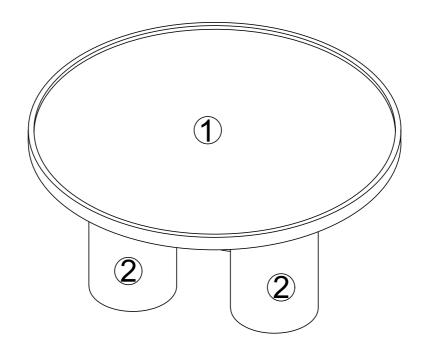

# Component Panels & part List Please check you have all the panels are listed below.

- 1. Table Top x1 CTN 2/2
- 2. Round Legs—x3 CTN 1/2