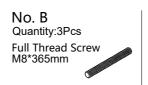

#### STEP 1

No. A Quantity:6 Pcs Dowel 10\*40mm

No. B Quantity:3 Pcs Full Thread Screw M8\*365mm

No. C Quantity:3 Pcs Screw Nut