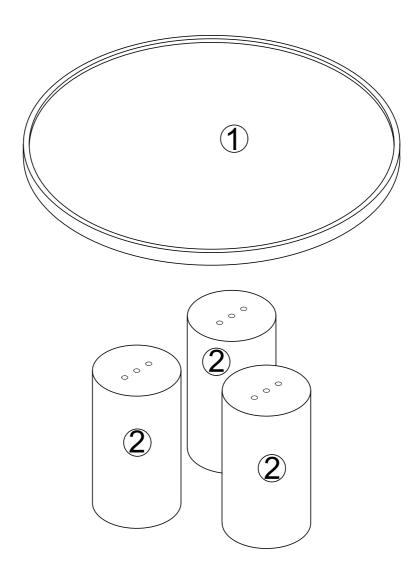

# Component Panels & part List Please check you have all the panels are listed below.

- 1. Table Top x1 CTN 2/2
- 2. Round Legs—x3 CTN 1/2