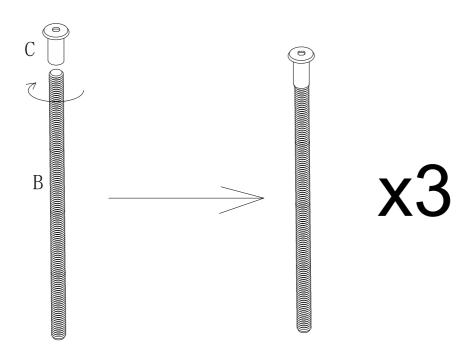

#### STEP 1

No. A Quantity:6 Pcs Dowel 10\*40mm

No. B Quantity:3 Pcs Full Thread Screw M8\*365mm

No. C Quantity:3 Pcs Screw Nut